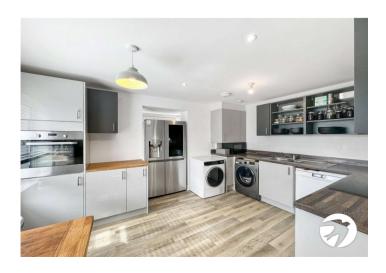

**Kitchen/Diner**  $4.14\text{m} \times 3.15\text{m}$  ( $13'7" \times 10'4"$ ) Bay window to the side, open planned with dining room, space for appliances, integrated hob and oven

**Bedroom 2**  $4.17m \times 3.43m (13'8" \times 11'3")$  Window to the side, double doors to juliet balcony, double bedroom, located on the first floor