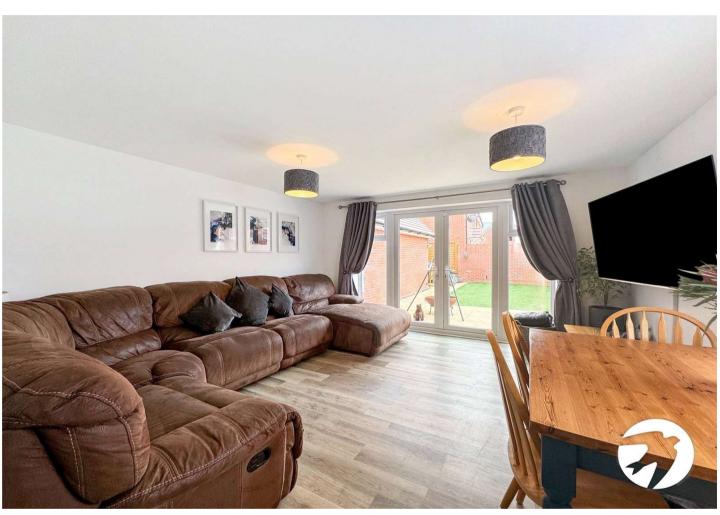

## **Interior**

**Entrance Hall** Stairs leading up, also downstairs WC & storage cupboard

**Cloakroom** 1.83m x 0.3m (6' x 1') WC & Basin

**Lounge** 4.78m x 4.14m (15'8" x 13'7") Window to the front, double doors leading into the garden