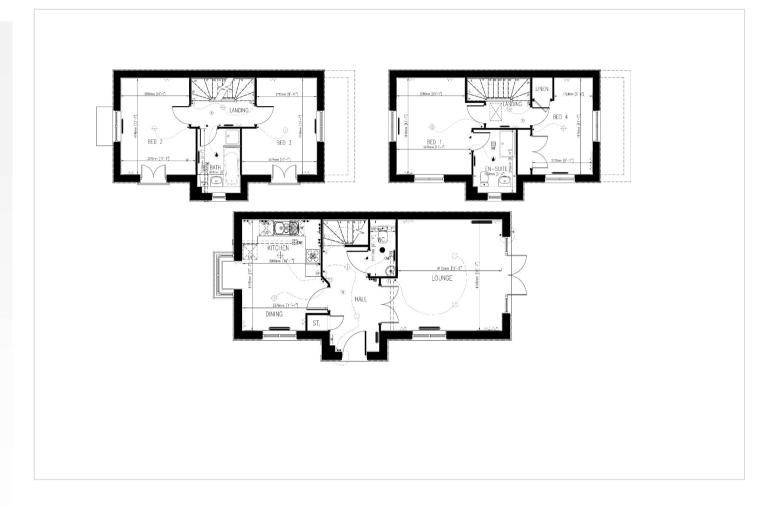

## **Interior**

**Entrance Hall** Stairs leading up, also downstairs WC & storage cupboard

**Cloakroom** 1.83m x 0.3m (6' x 1') WC & Basin

**Lounge** 4.78m x 4.14m (15'8" x 13'7") Window to the front, double doors leading into the garden

**Kitchen/Diner**  $4.14\text{m} \times 3.15\text{m}$  ( $13'7" \times 10'4"$ ) Bay window to the side, open planned with dining room, space for appliances, integrated hob and oven

**Bedroom 2**  $4.17m \times 3.43m (13'8" \times 11'3")$  Window to the side, double doors to juliet balcony, double bedroom, located on the first floor

**Bedroom 3**  $4.17m \times 3.38m (13'8" \times 11'1")$  Window to the side, double doors to juliet balcony, double bedroom, located on the first floor

**Bathroom** 2.51m x 1.9m (8'3" x 6'3") Walk in shower, bath, window to the front, basin & WC, located on first floor

**Bedroom 1**  $4.14m \times 3.35m (13'7" \times 11')$  Window to the front and side, double bedroom, benefits from en-suite, located on second floor

**Bedroom 4** 4.14m x 2.46m (13'7" x 8'1") Window to the front and side, built in wardrobes, double bedroom, located on the second floor