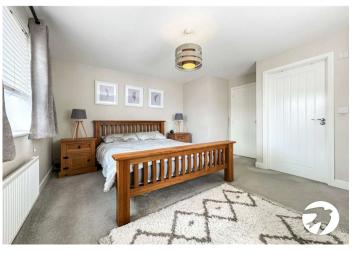

**Bedroom 1**  $4.14m \times 3.35m (13'7" \times 11')$  Window to the front and side, double bedroom, benefits from en-suite, located on second floor

**Bedroom 4** 4.14m x 2.46m (13'7" x 8'1") Window to the front and side, built in wardrobes, double bedroom, located on the second floor