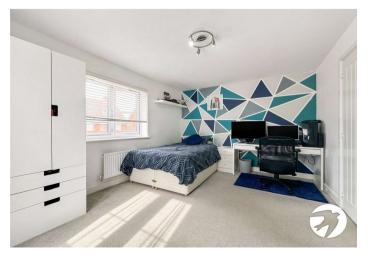

**Bedroom 1**  $4.14m \times 3.35m (13'7" \times 11')$  Window to the front and side, double bedroom, benefits from en-suite, located on second floor

**Bedroom 4** 4.14m x 2.46m (13'7" x 8'1") Window to the front and side, built in wardrobes, double bedroom, located on the second floor