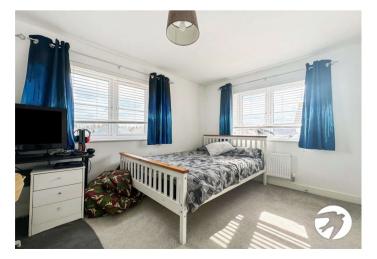

**Kitchen/Diner**  $4.14\text{m} \times 3.15\text{m}$  ( $13'7" \times 10'4"$ ) Bay window to the side, open planned with dining room, space for appliances, integrated hob and oven

**Bedroom 2**  $4.17m \times 3.43m (13'8" \times 11'3")$  Window to the side, double doors to juliet balcony, double bedroom, located on the first floor

**Bedroom 3**  $4.17m \times 3.38m (13'8" \times 11'1")$  Window to the side, double doors to juliet balcony, double bedroom, located on the first floor

**Bathroom** 2.51m x 1.9m (8'3" x 6'3") Walk in shower, bath, window to the front, basin & WC, located on first floor