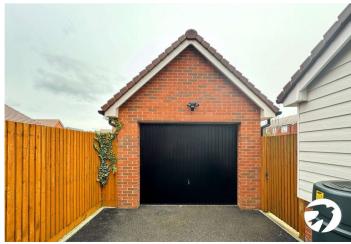

es, integrated hob and oven

**Bedroom 2**  $4.17m \times 3.43m (13'8" \times 11'3")$  Window to the side, double doors to juliet balcony, double bedroom, located on the first floor

**Bedroom 3**  $4.17m \times 3.38m (13'8" \times 11'1")$  Window to the side, double doors to juliet balcony, double bedroom, located on the first floor

**Bathroom** 2.51m x 1.9m (8'3" x 6'3") Walk in shower, bath, window to the front, basin & WC, located on first floor

**Bedroom 1**  $4.14m \times 3.35m (13'7" \times 11')$  Window to the front and side, double bedroom, benefits from en-suite, located on second floor

**Bedroom 4** 4.14m x 2.46m (13'7" x 8'1") Window to the front and side, built in wardrobes, double bedroom, located on the second floor

Garage Attached to the property, up and over door









## **Property Location**

Baker Road, Maidstone, Kent, ME17 3GP