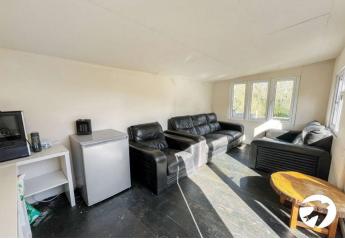

Garage 6.1m x 3.05m (20' x 10') Up & over door

**Shed** 2.74m x 3.66m (9' x 12') Currently used as a summer house, could be used as home office

**Bedroom 1** 2.84m x 4.34m (9'4" x 14'3") Window to the front, built in cupboard, double bedroom