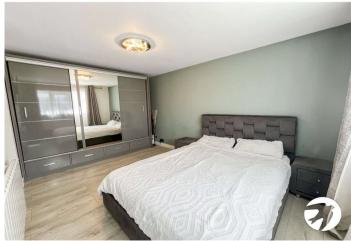

Garage 6.1m x 3.05m (20' x 10') Up & over door

**Shed** 2.74m x 3.66m (9' x 12') Currently used as a summer house, could be used as home office

**Bedroom 1** 2.84m x 4.34m (9'4" x 14'3") Window to the front, built in cupboard, double bedroom

**Bedroom 2** 3.43m x 2.3m (11'3" x 7'7") Window to the rear, built in wardrobe, double bedroom

**Bedroom 3** 2.3m x 2.62m (7'7" x 8'7") Window to the front, built in cupboard

**Bathroom** 1.42m x 2.29m (4'8" x 7'6") Window to the rear, shower over bath, basin & WC