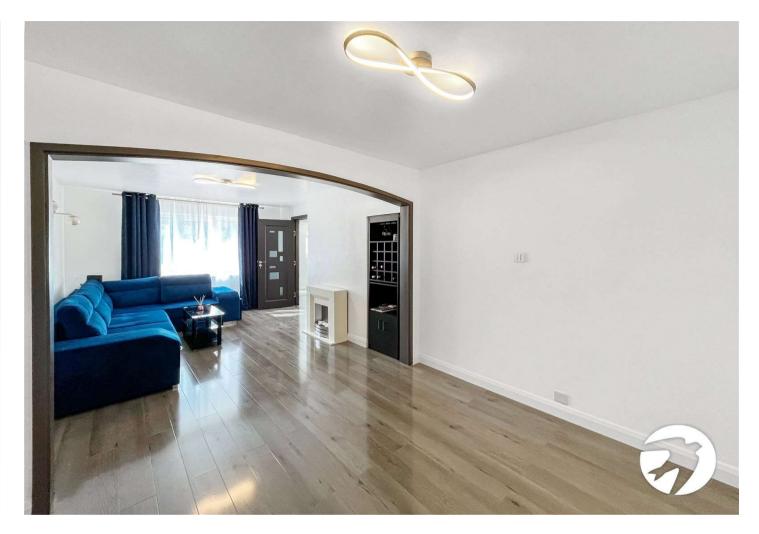

## Interior

Porch Leads into the property, stairs leading up

**Lounge** 3.38m x 6.73m (11'1" x 22'1") Window to the front, built in fire place, spacious room

**Kitchen** 2.06m x 3.23m (6'9" x 10'7") Window to the side, door leading into garden, integrated appliances, leads through into dining room

**Dining Room** 2.9m x 2.57m (9'6" x 8'5") Double doors leading into the conservatory

**Conservatory** 2.84m x 2.62m (9'4" x 8'7") Doors leading into the garden

**Utility Room** 1.45m x 1.55m (4'9" x 5'1") Window to the rear, space for washing machine and tumble dryer, toilet & basin