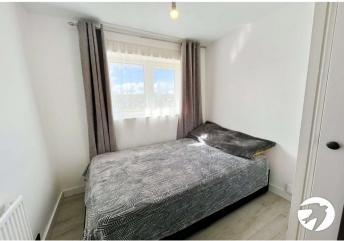

**Bedroom 2** 3.43m x 2.3m (11'3" x 7'7") Window to the rear, built in wardrobe, double bedroom

**Bedroom 3** 2.3m x 2.62m (7'7" x 8'7") Window to the front, built in cupboard

**Bathroom** 1.42m x 2.29m (4'8" x 7'6") Window to the rear, shower over bath, basin & WC