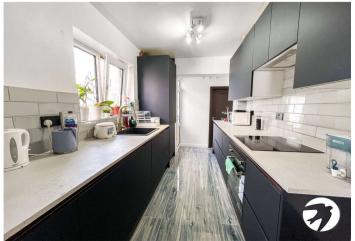

## Interior

Porch Leads into the property, stairs leading up

**Lounge** 3.38m x 6.73m (11'1" x 22'1") Window to the front, built in fire place, spacious room

**Kitchen** 2.06m x 3.23m (6'9" x 10'7") Window to the side, door leading into garden, integrated appliances, leads through into dining room