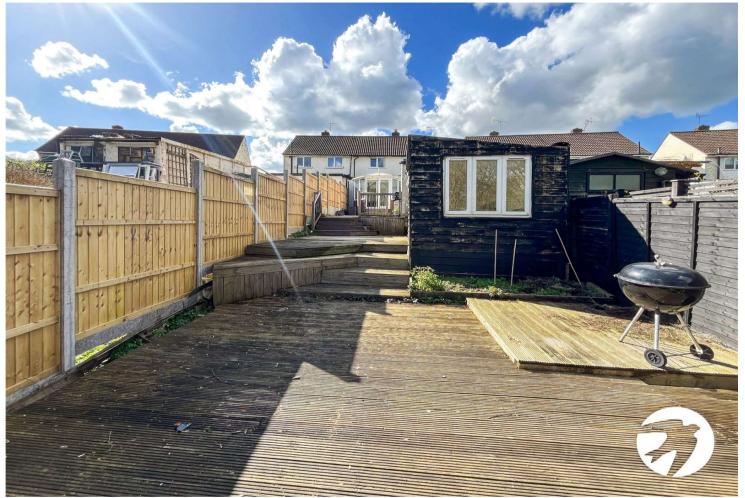

Garage 6.1m x 3.05m (20' x 10') Up & over door

**Shed** 2.74m x 3.66m (9' x 12') Currently used as a summer house, could be used as home office

**Bedroom 1** 2.84m x 4.34m (9'4" x 14'3") Window to the front, built in cupboard, double bedroom