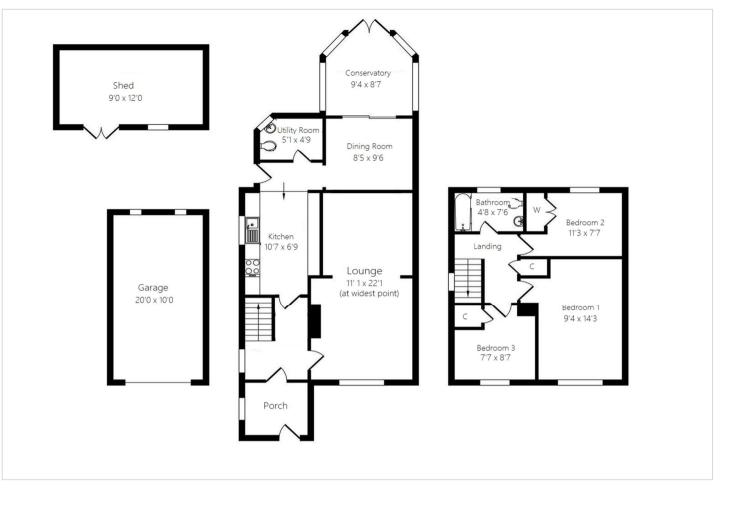

## Interior

Porch Leads into the property, stairs leading up

**Lounge** 3.38m x 6.73m (11'1" x 22'1") Window to the front, built in fire place, spacious room

**Kitchen** 2.06m x 3.23m (6'9" x 10'7") Window to the side, door leading into garden, integrated appliances, leads through into dining room

**Dining Room** 2.9m x 2.57m (9'6" x 8'5") Double doors leading into the conservatory

**Conservatory** 2.84m x 2.62m (9'4" x 8'7") Doors leading into the garden

**Utility Room** 1.45m x 1.55m (4'9" x 5'1") Window to the rear, space for washing machine and tumble dryer, toilet & basin

Garage 6.1m x 3.05m (20' x 10') Up & over door

**Shed** 2.74m x 3.66m (9' x 12') Currently used as a summer house, could be used as home office

**Bedroom 1** 2.84m x 4.34m (9'4" x 14'3") Window to the front, built in cupboard, double bedroom

**Bedroom 2** 3.43m x 2.3m (11'3" x 7'7") Window to the rear, built in wardrobe, double bedroom

**Bedroom 3** 2.3m x 2.62m (7'7" x 8'7") Window to the front, built in cupboard

**Bathroom** 1.42m x 2.29m (4'8" x 7'6") Window to the rear, shower over bath, basin & WC