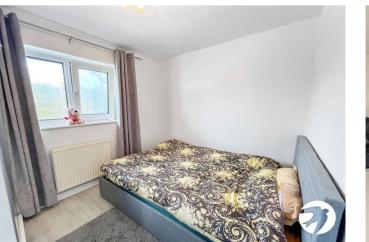

Garage 6.1m x 3.05m (20' x 10') Up & over door

**Shed** 2.74m x 3.66m (9' x 12') Currently used as a summer house, could be used as home office

**Bedroom 1** 2.84m x 4.34m (9'4" x 14'3") Window to the front, built in cupboard, double bedroom

**Bedroom 2** 3.43m x 2.3m (11'3" x 7'7") Window to the rear, built in wardrobe, double bedroom

**Bedroom 3** 2.3m x 2.62m (7'7" x 8'7") Window to the front, built in cupboard

**Bathroom** 1.42m x 2.29m (4'8" x 7'6") Window to the rear, shower over bath, basin & WC