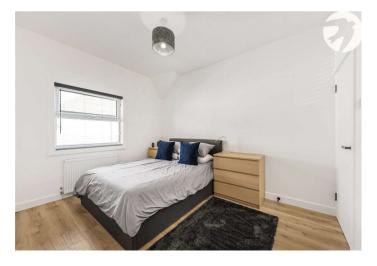

#### **Interior**

**Dining Room:** 3.89m x 3.3m (12'9" x 10'10") Entrance Door. Double glazed window to front. Built in cupboard and shelving. Radiator. Laminate flooring.

**Lounge:** 4.2m x 3.3m (13'9" x 10'10") Double glazed window to rear. Radiator. Spotlights. Stairs to first floor. Laminate flooring.

**Bedroom Two:** 3.4m x 2.5m (11'2" x 8'2") Double glazed window to rear. Built in wardrobes. Radiator. Laminate flooring.

**Bedroom Three:** 2.72m x 1.96m (8'11" x 6'5") Double glazed window to side. Fitted wardrobes. Radiator. Laminate flooring.