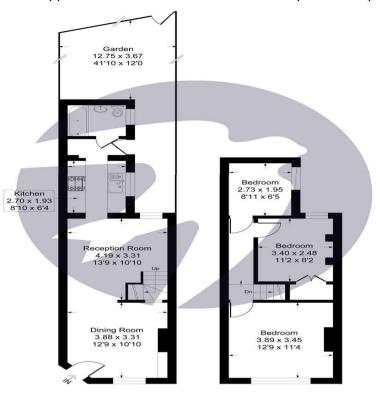

The ground floor includes two reception rooms, a bathroom, and a kitchen that leads to a lovely south-facing garden with rear road access and picturesque views of the nearby recreational ground.

Upstairs, you'll discover three bedrooms, each unique in its own way, along with access to the expansive loft space from the first-floor landing.

#### **Interior**

**Dining Room:** 3.89m x 3.3m (12'9" x 10'10") Entrance Door. Double glazed window to front. Built in cupboard and shelving. Radiator. Laminate flooring.

**Lounge:** 4.2m x 3.3m (13'9" x 10'10") Double glazed window to rear. Radiator. Spotlights. Stairs to first floor. Laminate flooring.

**Kitchen:** 2.7m x 1.93m (8'10" x 6'4") Double glazed window to side. Range of matching wall and base units with complimentary wooden worktops and cutaway sink. Integrated electric oven, hob and extractor. Space for fridge freezer. Spotlights. Tiled flooring.

**Bathroom:** Double glazed frosted window to side. Low level WC. Vanity wash hand basin. Panelled bath with fitted rainhead shower and shower screen. Heated towel rail. Tiled walls and flooring.

**Bedroom One:** 3.89m x 3.45m (12'9" x 11'4") Double glazed window to front. Radiator. Laminate flooring.

**Bedroom Two:** 3.4m x 2.5m (11'2" x 8'2") Double glazed window to rear. Built in wardrobes. Radiator. Laminate flooring.

**Bedroom Three:** 2.72m x 1.96m (8'11" x 6'5") Double glazed window to side. Fitted wardrobes. Radiator. Laminate flooring.

### **Broomfield Road, DA10**

Approximate Gross Internal Area = 73 sq m / 781 sq ft