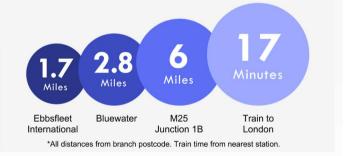

n, hob and extractor. Space for fridge freezer. Spotlights. Tiled flooring.

**Bathroom:** Double glazed frosted window to side. Low level WC. Vanity wash hand basin. Panelled bath with fitted rainhead shower and shower screen. Heated towel rail. Tiled walls and flooring.

**Bedroom One:** 3.89m x 3.45m (12'9" x 11'4") Double glazed window to front. Radiator. Laminate flooring.

**Bedroom Two:** 3.4m x 2.5m (11'2" x 8'2") Double glazed window to rear. Built in wardrobes. Radiator. Laminate flooring.

**Bedroom Three:** 2.72m x 1.96m (8'11" x 6'5") Double glazed window to side. Fitted wardrobes. Radiator. Laminate flooring.

### **Broomfield Road, DA10**

Approximate Gross Internal Area = 73 sq m / 781 sq ft









### **Property Location**

Broomfield Road, Swanscombe, Kent, DA10 0LU





### **Exterior**

Rear Garden: Approximately 42ft x 12ft. Part paved. Timber shed.

#### **Additional Information**

Dartford Borough Council - Tax Band B

Total floor area: 73 sq. metres