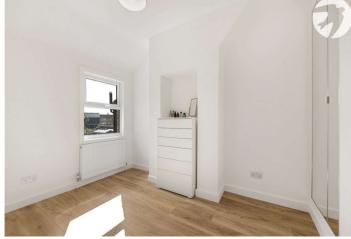

**Bedroom Two:** 3.4m x 2.5m (11'2" x 8'2") Double glazed window to rear. Built in wardrobes. Radiator. Laminate flooring.

**Bedroom Three:** 2.72m x 1.96m (8'11" x 6'5") Double glazed window to side. Fitted wardrobes. Radiator. Laminate flooring.