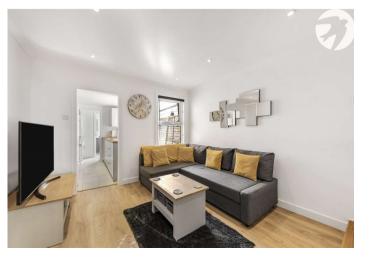

#### **Interior**

**Dining Room:** 3.89m x 3.3m (12'9" x 10'10") Entrance Door. Double glazed window to front. Built in cupboard and shelving. Radiator. Laminate flooring.

**Lounge:** 4.2m x 3.3m (13'9" x 10'10") Double glazed window to rear. Radiator. Spotlights. Stairs to first floor. Laminate flooring.