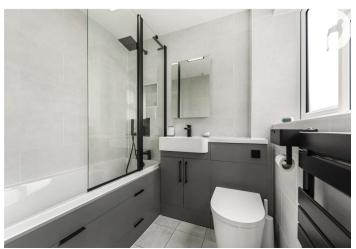

**Bathroom:** Double glazed frosted window to side. Low level WC. Vanity wash hand basin. Panelled bath with fitted rainhead shower and shower screen. Heated towel rail. Tiled walls and flooring.

**Bedroom One:** 3.89m x 3.45m (12'9" x 11'4") Double glazed window to front. Radiator. Laminate flooring.