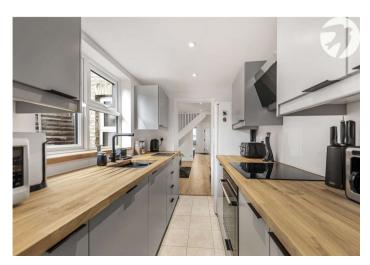

**Kitchen:** 2.7m x 1.93m (8'10" x 6'4") Double glazed window to side. Range of matching wall and base units with complimentary wooden worktops and cutaway sink. Integrated electric oven, hob and extractor. Space for fridge freezer. Spotlights. Tiled flooring.