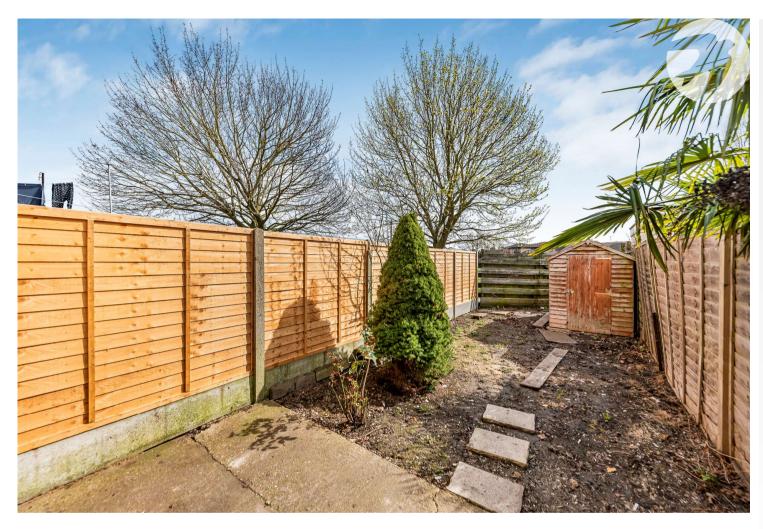

### **Exterior**

Rear Garden: Approximately 42ft x 12ft. Part paved. Timber shed.