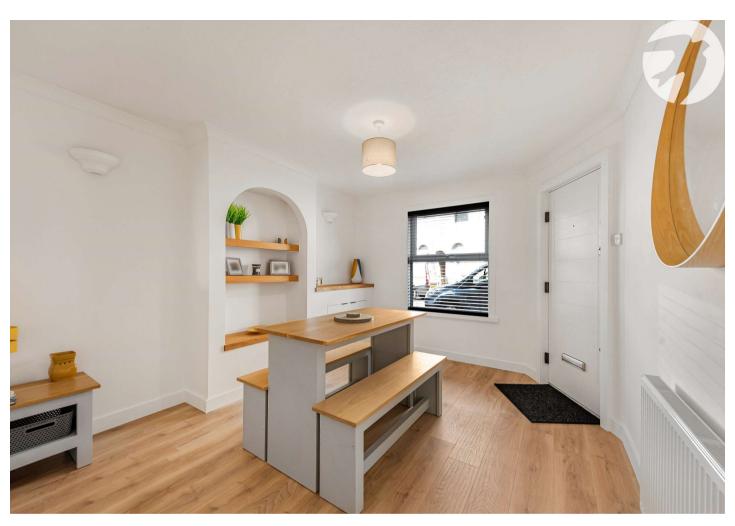

#### **Interior**

**Dining Room:** 3.89m x 3.3m (12'9" x 10'10") Entrance Door. Double glazed window to front. Built in cupboard and shelving. Radiator. Laminate flooring.

**Lounge:** 4.2m x 3.3m (13'9" x 10'10") Double glazed window to rear. Radiator. Spotlights. Stairs to first floor. Laminate flooring.