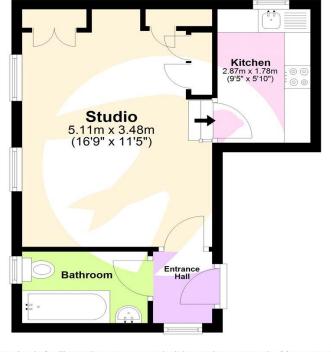

# Interior

**ENTRANCE HALL:** Double glazed window, phone entry system, fitted carpet, access to bathroom and studio.

**STUDIO:** 5.11m x 3.48m (16'9" x 11'5") Two double glazed window, fully fitted carpet, double panel radiator, built in wardrobe, loft hatch with ladder.

**KITCHEN:** 2.87m x 1.78m (9'5" x 5'10") Double glazed window, range of wall and base units, integrated electric oven and had hob with extractor food over, stainless steel sink unit with mixer tap, plumbed for washing machine, wall mounted boiler, space for fridge freezer double panel radiator, tiled splash back, vinyl flooring.

**BATHROOM:** Double glazed window, panel enclosed bath with shower attachment, pedestal wash hand basin, low level w.c., partly tiled walls and vinyl floor, extractor fan, radiator.

LOFT SPACE: Fully fitted carpet.

## **First Floor**

This floor plan is for illustrative purposes only. It is not drawn to scale. Measurements are approximate.