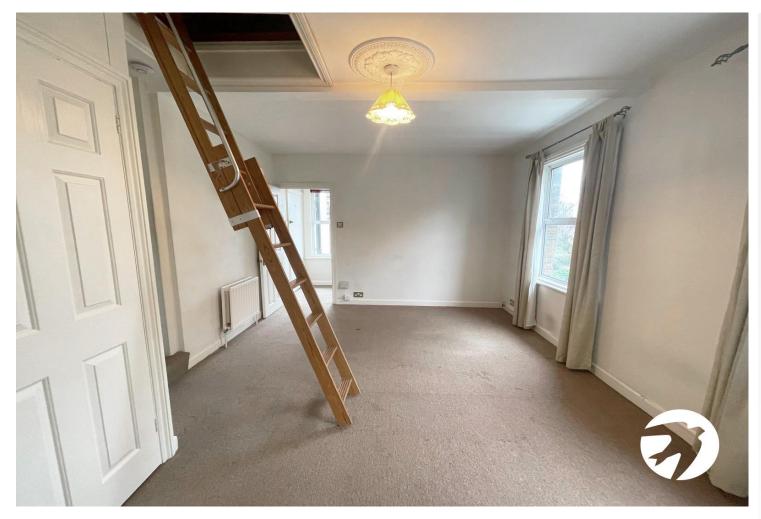

The main living room faces the rear of the property and is lovely and bright. There is lots or storage, and it also benefits from high ceilings and has a unique LOFT SPACE which forms part of the lease of the property and is an exciting opportunity for a new owner to develop this subject to the usual consents.

# Interior

**ENTRANCE HALL:** Double glazed window, phone entry system, fitted carpet, access to bathroom and studio.

**STUDIO:** 5.11m x 3.48m (16'9" x 11'5") Two double glazed window, fully fitted carpet, double panel radiator, built in wardrobe, loft hatch with ladder.