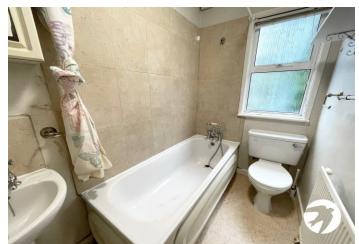

**BATHROOM:** Double glazed window, panel enclosed bath with shower attachment, pedestal wash hand basin, low level w.c., partly tiled walls and vinyl floor, extractor fan, radiator.

LOFT SPACE: Fully fitted carpet.