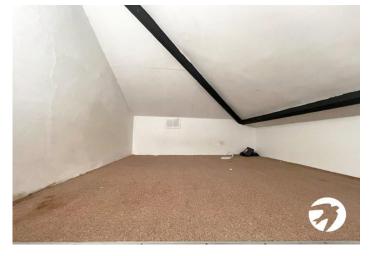

The main living room faces the rear of the property and is lovely and bright. There is lots or storage, and it also benefits from high ceilings and has a unique LOFT SPACE which forms part of the lease of the property and is an exciting opportunity for a new owner to develop this subject to the usual consents.

# Interior

**ENTRANCE HALL:** Double glazed window, phone entry system, fitted carpet, access to bathroom and studio.

**STUDIO:** 5.11m x 3.48m (16'9" x 11'5") Two double glazed window, fully fitted carpet, double panel radiator, built in wardrobe, loft hatch with ladder.

**BATHROOM:** Double glazed window, panel enclosed bath with shower attachment, pedestal wash hand basin, low level w.c., partly tiled walls and vinyl floor, extractor fan, radiator.

LOFT SPACE: Fully fitted carpet.