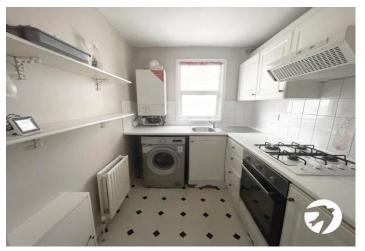

The kitchen is off the living area and is a good size. The communal areas are clean and tidy and well maintained.

**KITCHEN:** 2.87m x 1.78m (9'5" x 5'10") Double glazed window, range of wall and base units, integrated electric oven and had hob with extractor food over, stainless steel sink unit with mixer tap, plumbed for washing machine, wall mounted boiler, space for fridge freezer double panel radiator, tiled splash back, vinyl flooring.