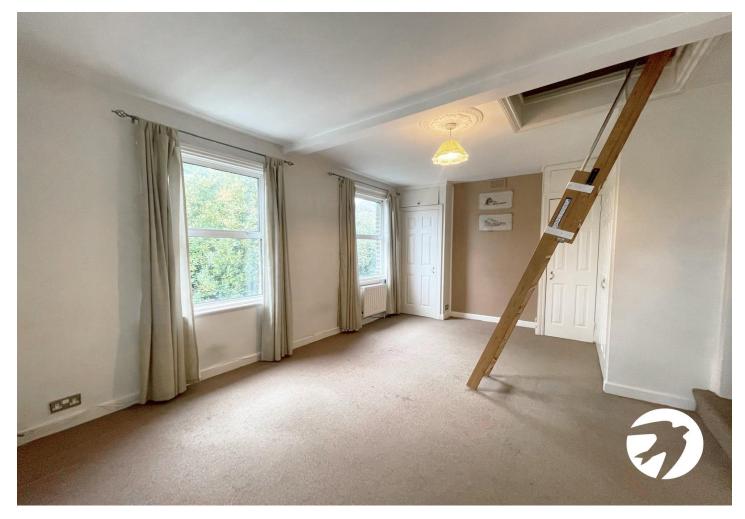

The main living room faces the rear of the property and is lovely and bright. There is lots or storage, and it also benefits from high ceilings and has a unique LOFT SPACE which forms part of the lease of the property and is an exciting opportunity for a new owner to develop this subject to the usual consents.

# Interior

**ENTRANCE HALL:** Double glazed window, phone entry system, fitted carpet, access to bathroom and studio.

**STUDIO:** 5.11m x 3.48m (16'9" x 11'5") Two double glazed window, fully fitted carpet, double panel radiator, built in wardrobe, loft hatch with ladder.