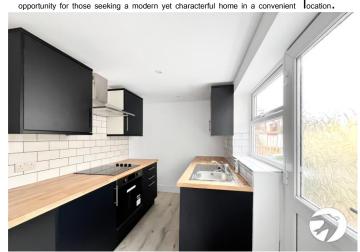

Upon entering, you're greeted by a thoughtfully designed layout. The ground floor features separate lounge and dining rooms, offering distinct spaces for relaxation and entertaining. The kitchen, also on the ground floor, is outfitted with contemporary fixtures and appliances, providing an inviting environment for culinary enthusiasts.

#### **Interior**

Lounge: 4.52m x 5.26m (14'10" x 17'3")

**Dining Room:** 4.1m x 5.16m (13'5" x 16'11")

**Kitchen:** 4.85m x 2.46m (15'11" x 8'1")

**Bedroom 1:** 4.34m x 5.2m (14'3" x 17'1")

**Bedroom 2**: 5.44m x 3.05m (17'10" x 10')