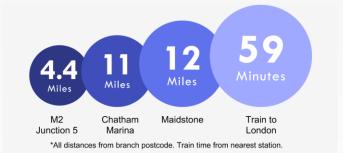

property is the externally located handy W/C, providing added convenience for residents and guests.

Overall, this renovated two-bedroom end of terrace on Milton High Street presents a fantastic









## **Property Features**

Council Tax: B

• EPC Rating: D

Two bedroom end of terrace

Separate First floor bathroom

Full rewired

New heating system

Popular location

No chain

#### **Interior**

Lounge: 4.52m x 5.26m (14'10" x 17'3")

**Dining Room:** 4.1m x 5.16m (13'5" x 16'11")

**Kitchen:** 4.85m x 2.46m (15'11" x 8'1")

**Bedroom 1:** 4.34m x 5.2m (14'3" x 17'1")

**Bedroom 2**: 5.44m x 3.05m (17'10" x 10')

**Bathroom:** 4.88m x 2.67m (16' x 8'9")

## **Exterior**

Enclosed rear garden

W/C









### **Property Location**

High Street, Milton Regis, Sittingbourne, ME10 2BB