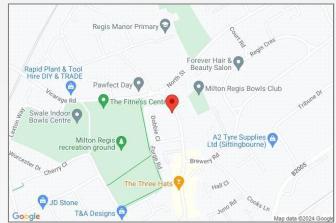

e property is the externally located handy W/C, providing added convenience for residents and guests.

Overall, this renovated two-bedroom end of terrace on Milton High Street presents a fantastic









## **Property Features**

Council Tax: B

• EPC Rating: D

Two bedroom end of terrace

Separate First floor bathroom

Full rewired

New heating system

Popular location

No chain

#### **Interior**

Lounge: 4.52m x 5.26m (14'10" x 17'3")

**Dining Room:** 4.1m x 5.16m (13'5" x 16'11")

**Kitchen:** 4.85m x 2.46m (15'11" x 8'1")

**Bedroom 1:** 4.34m x 5.2m (14'3" x 17'1")

**Bedroom 2**: 5.44m x 3.05m (17'10" x 10')

**Bathroom:** 4.88m x 2.67m (16' x 8'9")

## **Exterior**

Enclosed rear garden

W/C









### **Property Location**

High Street, Milton Regis, Sittingbourne, ME10 2BB