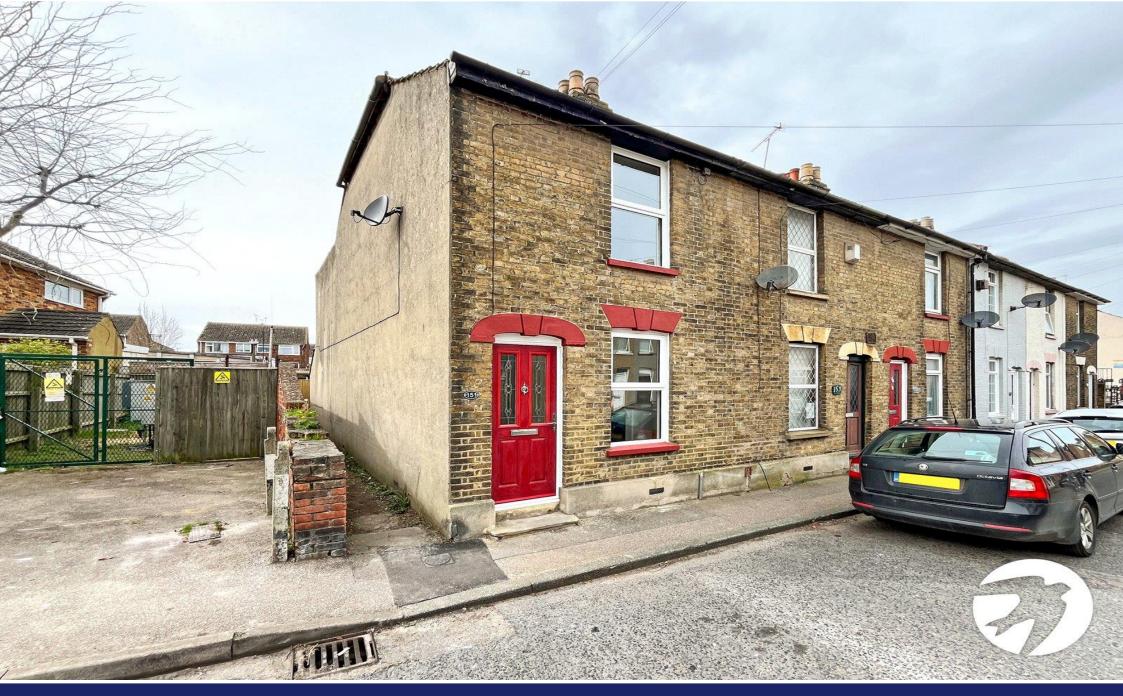

**High Street** | Milton Regis, Sittingbourne, ME10 2BB

# High Street, Milton Regis

Situated on Milton High Street, this recently renovated two-bedroom end of terrace home boasts a blend of modern convenience and traditional charm. The property has undergone a comprehensive renovation, including new plumbing and rewiring, ensuring a hassle-free living experience for its occupants.

Outside, the property features a rear garden, offering a private outdoor space for relaxation or outdoor gatherings. A convenient addition to the property is the externally located handy W/C, providing added convenience for residents and guests.