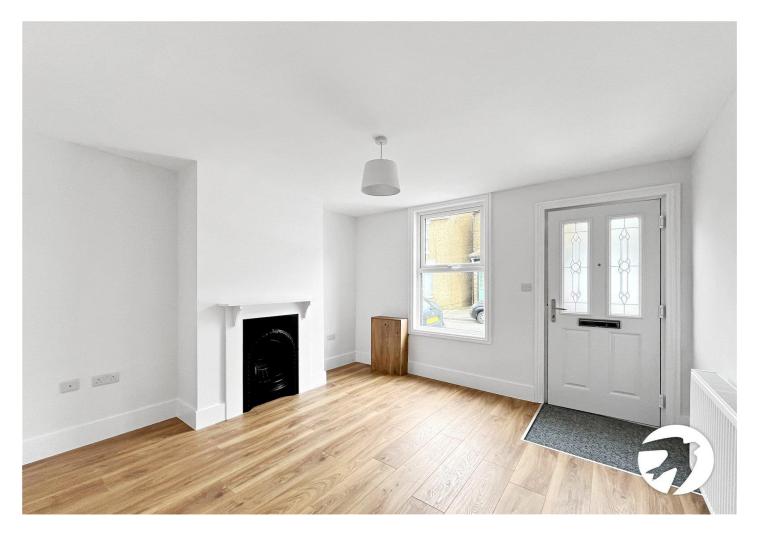

Upon entering, you're greeted by a thoughtfully designed layout. The ground floor features separate lounge and dining rooms, offering distinct spaces for relaxation and entertaining. The kitchen, also on the ground floor, is outfitted with contemporary fixtures and appliances, providing an inviting environment for culinary enthusiasts.

#### **Interior**

Lounge: 4.52m x 5.26m (14'10" x 17'3")

**Dining Room:** 4.1m x 5.16m (13'5" x 16'11")

**Kitchen:** 4.85m x 2.46m (15'11" x 8'1")

**Bedroom 1:** 4.34m x 5.2m (14'3" x 17'1")

**Bedroom 2**: 5.44m x 3.05m (17'10" x 10')