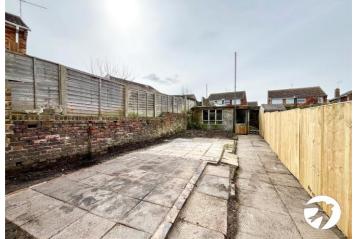

Outside, the property features a rear garden, offering a private outdoor space for relaxation or outdoor gatherings. A convenient addition to the property is the externally located handy W/C, providing added convenience for residents and guests.

## **Exterior**

Enclosed rear garden

W/C