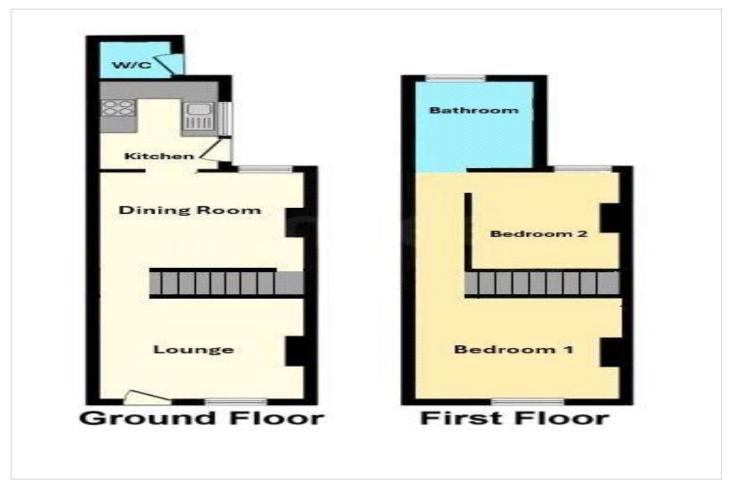

Upon entering, you're greeted by a thoughtfully designed layout. The ground floor features separate lounge and dining rooms, offering distinct spaces for relaxation and entertaining. The kitchen, also on the ground floor, is outfitted with contemporary fixtures and appliances, providing an inviting environment for culinary enthusiasts.

Ascending to the first floor, you'll find two well-appointed bedrooms, each offering comfortable living spaces and ample natural light. Accompanying the bedrooms is a stylishly renovated bathroom, complete with modern amenities and elegant finishes, adding to the overall allure of the property.

#### **Interior**

Lounge: 4.52m x 5.26m (14'10" x 17'3")

**Dining Room:** 4.1m x 5.16m (13'5" x 16'11")

**Kitchen:** 4.85m x 2.46m (15'11" x 8'1")

**Bedroom 1:** 4.34m x 5.2m (14'3" x 17'1")

**Bedroom 2**: 5.44m x 3.05m (17'10" x 10')

**Bathroom:** 4.88m x 2.67m (16' x 8'9")

## **Exterior**

Enclosed rear garden

W/C