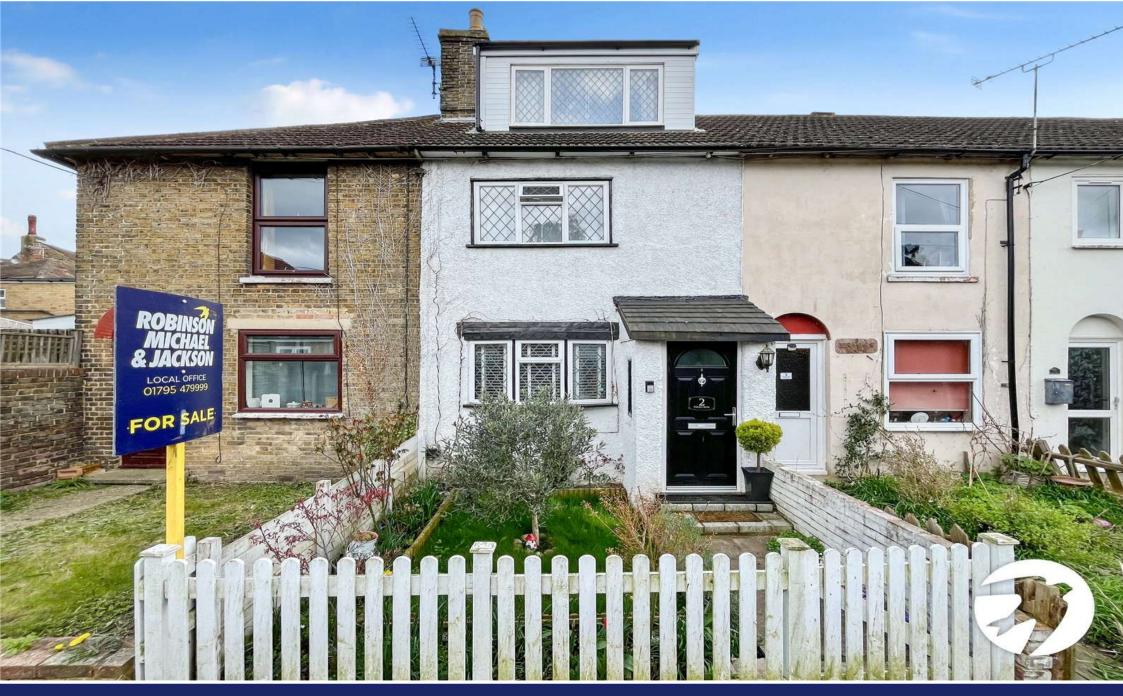

# Triggs Row, Barrow Green

This two-bedroom terrace house in Teynham offers a functional and convenient living space suitable for small families or couples.

# **Property Features**

- Council Tax: B
- EPC Rating: D
- Two bedroom terrace
- Popular location
- · Converted loft room
- No chain
- Outbuilding with power
- Walking distance to train station