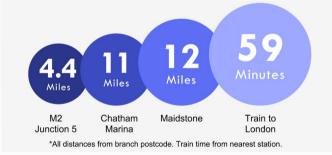

11")

Bedroom 2: 2.2m x 1.93m (7'3" x 6'4")

Bathroom:

**Loft Room**: 6.32m x 3.25m (20'9" x 10'8")

#### **Exterior**

Large rear garden featuring an outbuilding with power







**Ground Floor** 

**First Floor** 

Second Floor

Total floor area 82.0 sq. m. (883 sq. ft.) approx

This floor plan is for illustrative purposes only. It is not drawn to scale. Any measurements, floor areas (including any total floor area), openings and orientation are approximate. No details are guaranteed, they cannot be relied upon for any purpose and they do not form part of any agreement. No liability is taken for any error, omission or misstatement. A party must rely upon its own inspection(s). Powered by www.focalagent.com







### **Property Location**

Triggs Row, Barrow Green, Teynham, ME9 9EN