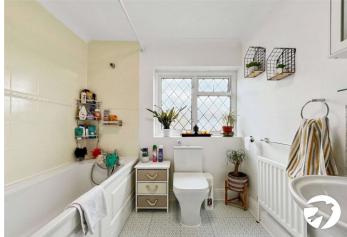

Triggs Row | Barrow Green, Teynham, ME9 9EN











# Triggs Row, Barrow Green

This two-bedroom terrace house in Teynham offers a functional and convenient living space suitable for small families or couples.

# **Property Features**

- Council Tax: B
- EPC Rating: D
- Two bedroom terrace
- Popular location
- · Converted loft room
- No chain
- Outbuilding with power
- Walking distance to train station









### **Interior**

**Entrance Porch:** 

**Lounge:** 3.8m x 3.33m (12'6" x 10'11")

**Kitchen/Diner:** 3.78m x 3.02m (12'5" x 9'11")

Bedroom 1: 3.8m x 3.33m (12'6" x 10'11")

Bedroom 2: 2.2m x 1.93m (7'3" x 6'4")

Bathroom:

**Loft Room**: 6.32m x 3.25m (20'9" x 10'8")

#### **Exterior**

Large rear garden featuring an outbuilding with power







**Ground Floor** 

**First Floor** 

Second Floor

Total floor area 82.0 sq. m. (883 sq. ft.) approx

This floor plan is for illustrative purposes only. It is not drawn to scale. Any measurements, floor areas (including any total floor area), openings and orientation are approximate. No details are guaranteed, they cannot be relied upon for any purpose and they do not form part of any agreement. No liability is taken for any error, omission or