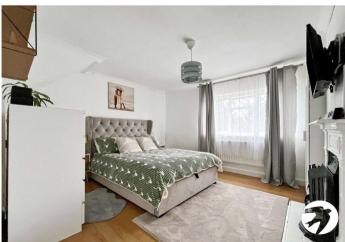

### **Interior**

**Entrance Porch:** 

**Lounge:** 3.8m x 3.33m (12'6" x 10'11")

**Kitchen/Diner:** 3.78m x 3.02m (12'5" x 9'11")

Bedroom 1: 3.8m x 3.33m (12'6" x 10'11")

Bedroom 2: 2.2m x 1.93m (7'3" x 6'4")