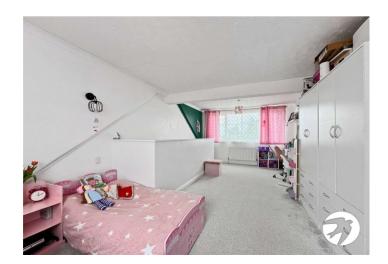

en/Diner:** 3.78m x 3.02m (12'5" x 9'11")

Bedroom 1: 3.8m x 3.33m (12'6" x 10'11")

Bedroom 2: 2.2m x 1.93m (7'3" x 6'4")

Bathroom:

**Loft Room**: 6.32m x 3.25m (20'9" x 10'8")

#### **Exterior**

Large rear garden featuring an outbuilding with power







**Ground Floor** 

**First Floor** 

Second Floor

Total floor area 82.0 sq. m. (883 sq. ft.) approx

This floor plan is for illustrative purposes only. It is not drawn to scale. Any measurements, floor areas (including any total floor area), openings and orientation are approximate. No details are guaranteed, they cannot be relied upon for any purpose and they do not form part of any agreement. No liability is taken for any error, omission or misstatement. A party must rely upon its own inspection(s). Powered by www.focalagent.com







### **Property Location**

Triggs Row, Barrow Green, Teynham, ME9 9EN