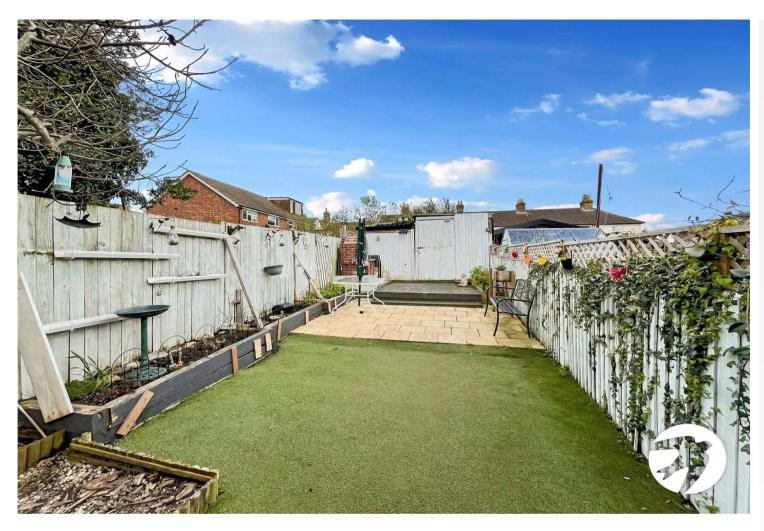

#### **Exterior**

Large rear garden featuring an outbuilding with power

**Ground Floor** 

**First Floor** 

Second Floor

Total floor area 82.0 sq. m. (883 sq. ft.) approx

This floor plan is for illustrative purposes only. It is not drawn to scale. Any measurements, floor areas (including any total floor area), openings and orientation are approximate. No details are guaranteed, they cannot be relied upon for any purpose and they do not form part of any agreement. No liability is taken for any error, omission or misstatement. A party must rely upon its own inspection(s). Powered by www.focalagent.com