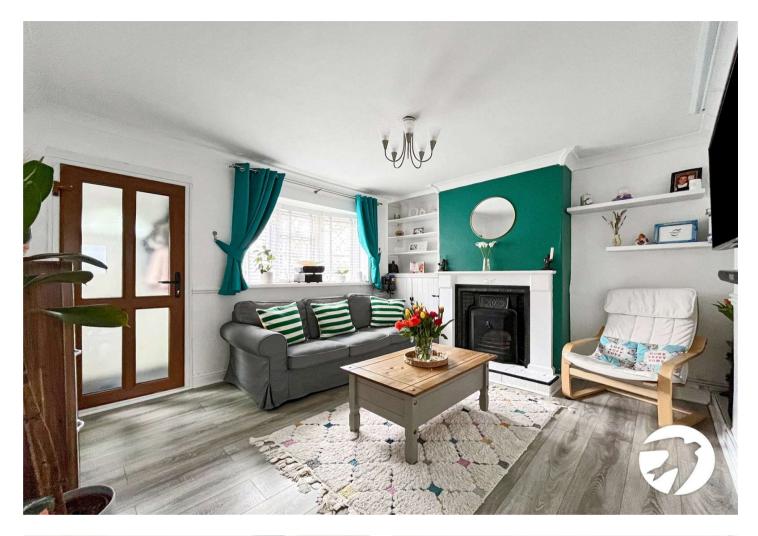

### **Interior**

**Entrance Porch:** 

**Lounge:** 3.8m x 3.33m (12'6" x 10'11")

**Kitchen/Diner:** 3.78m x 3.02m (12'5" x 9'11")

Bedroom 1: 3.8m x 3.33m (12'6" x 10'11")

Bedroom 2: 2.2m x 1.93m (7'3" x 6'4")