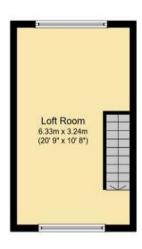

# **Property Features**

- Council Tax: B
- EPC Rating: D
- Two bedroom terrace
- Popular location
- · Converted loft room
- No chain
- Outbuilding with power
- Walking distance to train station

Bathroom:

**Loft Room**: 6.32m x 3.25m (20'9" x 10'8")

#### **Exterior**

Large rear garden featuring an outbuilding with power

**Ground Floor** 

**First Floor** 

Second Floor

Total floor area 82.0 sq. m. (883 sq. ft.) approx

This floor plan is for illustrative purposes only. It is not drawn to scale. Any measurements, floor areas (including any total floor area), openings and orientation are approximate. No details are guaranteed, they cannot be relied upon for any purpose and they do not form part of any agreement. No liability is taken for any error, omission or misstatement. A party must rely upon its own inspection(s). Powered by www.focalagent.com