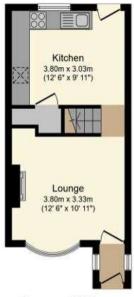

### **Interior**

**Entrance Porch:** 

**Lounge:** 3.8m x 3.33m (12'6" x 10'11")

**Kitchen/Diner:** 3.78m x 3.02m (12'5" x 9'11")

Bedroom 1: 3.8m x 3.33m (12'6" x 10'11")

Bedroom 2: 2.2m x 1.93m (7'3" x 6'4")

#### **Exterior**

Large rear garden featuring an outbuilding with power

**Ground Floor** 

**First Floor** 

Second Floor

Total floor area 82.0 sq. m. (883 sq. ft.) approx

This floor plan is for illustrative purposes only. It is not drawn to scale. Any measurements, floor areas (including any total floor area), openings and orientation are approximate. No details are guaranteed, they cannot be relied upon for any purpose and they do not form part of any agreement. No liability is taken for any error, omission or misstatement. A party must rely upon its own inspection(s). Powered by www.focalagent.com