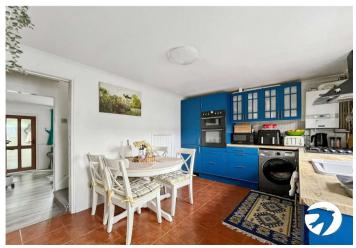

### **Interior**

**Entrance Porch:** 

**Lounge:** 3.8m x 3.33m (12'6" x 10'11")

**Kitchen/Diner:** 3.78m x 3.02m (12'5" x 9'11")

Bedroom 1: 3.8m x 3.33m (12'6" x 10'11")

Bedroom 2: 2.2m x 1.93m (7'3" x 6'4")