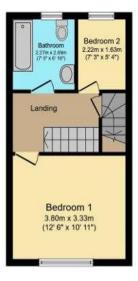

### **Interior**

**Entrance Porch:** 

**Lounge:** 3.8m x 3.33m (12'6" x 10'11")

**Kitchen/Diner:** 3.78m x 3.02m (12'5" x 9'11")

Bedroom 1: 3.8m x 3.33m (12'6" x 10'11")

Bedroom 2: 2.2m x 1.93m (7'3" x 6'4")

Bathroom:

**Loft Room**: 6.32m x 3.25m (20'9" x 10'8")

#### **Exterior**

Large rear garden featuring an outbuilding with power

**Ground Floor** 

**First Floor** 

Second Floor

Total floor area 82.0 sq. m. (883 sq. ft.) approx

This floor plan is for illustrative purposes only. It is not drawn to scale. Any measurements, floor areas (including any total floor area), openings and orientation are approximate. No details are guaranteed, they cannot be relied upon for any purpose and they do not form part of any agreement. No liability is taken for any error, omission or misstatement. A party must rely upon its own inspection(s). Powered by www.focalagent.com