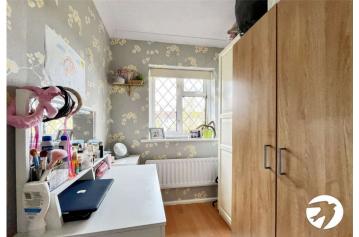

### **Interior**

**Entrance Porch:** 

**Lounge:** 3.8m x 3.33m (12'6" x 10'11")

**Kitchen/Diner:** 3.78m x 3.02m (12'5" x 9'11")

Bedroom 1: 3.8m x 3.33m (12'6" x 10'11")

Bedroom 2: 2.2m x 1.93m (7'3" x 6'4")