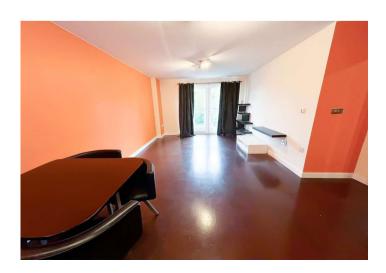

Open Plan Lounge, Diner, Kitchen: 6.76m x 4.04m (22'2" x 13'3") Double glazed window to rear with view onto balcony. Double glazed French doors opening into balcony. Wood flooring. Opening into kitchen area comprising wall and base units with roll top work surface over. Integrated oven, microwave & hob with extractor hood over. Integrated fridge and dishwasher. Wood flooring.