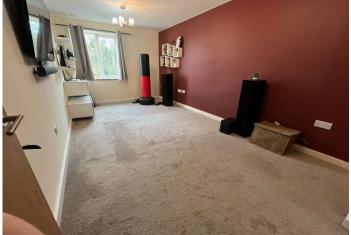

**Bedroom 1:** 5.18m x 2.64m (17' x 8'8") Double glazed window to rear. Built-in wardrobe. Carpet. Door to: -

**Ensuite:** 1.96m x 1.35m (6'5" x 4'5") Enclosed shower room comprising shower cubicle. Wash hand basin. Low level w.c. Heated towel rail. Tiled flooring.

**Bedroom 2**: 4.24m x 2.54m (13'11" x 8'4") Double glazed window to rear. Carpet.

**Bathroom:** 2.06m x 1.68m (6'9" x 5'6") Enclosed bathroom comprising panelled bath with overhead shower. Wash hand basin. Low level w.c. Heated towel rail. Tiled walls. Tiled flooring.