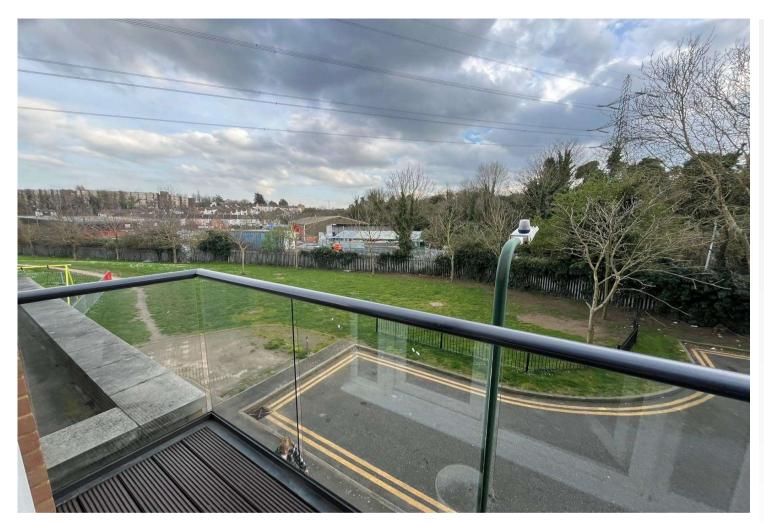

## **Exterior**

Balcony: Measuring 8'8 x 2'9.

Parking: Allocated parking space.

Open Plan Lounge, Diner, Kitchen: 6.76m x 4.04m (22'2" x 13'3") Double glazed window to rear with view onto balcony. Double glazed French doors opening into balcony. Wood flooring. Opening into kitchen area comprising wall and base units with roll top work surface over. Integrated oven, microwave & hob with extractor hood over. Integrated fridge and dishwasher. Wood flooring.