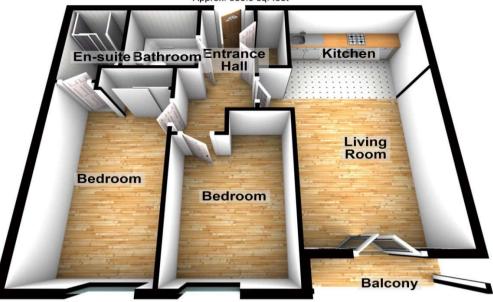

#### **Ground Floor**

Approx. 683.9 sq. feet

#### Total area: approx. 683.9 sq. feet

Please be advised this plan is offered for marketing purposes only. It can not be relied upon for exact or precise measurements, angles, window or door openings. Whilst every effort is made to ensure the accuracy the company or provider accepts no responsibility for the content.

Plan produced using PlanUp.