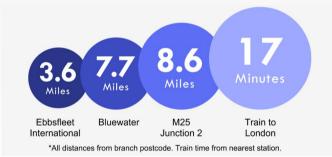

### **Additional Information**

Phoenix Parc is a modern development that was built with commuters in mind as it is within walking distance of Ebbsfleet International Station with its high-speed link into London St Pancreas in under 20 minutes. Bluewater Shopping Centre is under 2 miles away and the nearest Superstores are within a short drive.