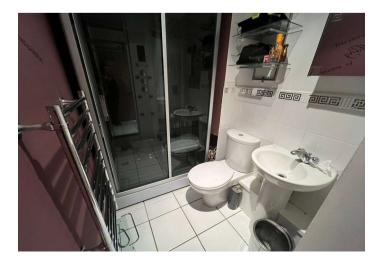

**Bedroom 1:** 5.18m x 2.64m (17' x 8'8") Double glazed window to rear. Built-in wardrobe. Carpet. Door to: -

**Ensuite:** 1.96m x 1.35m (6'5" x 4'5") Enclosed shower room comprising shower cubicle. Wash hand basin. Low level w.c. Heated towel rail. Tiled flooring.