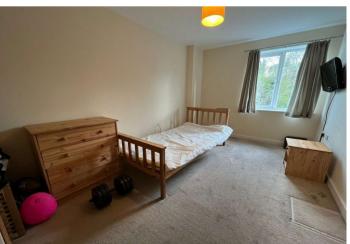

**Bedroom 2**: 4.24m x 2.54m (13'11" x 8'4") Double glazed window to rear. Carpet.

**Bathroom:** 2.06m x 1.68m (6'9" x 5'6") Enclosed bathroom comprising panelled bath with overhead shower. Wash hand basin. Low level w.c. Heated towel rail. Tiled walls. Tiled flooring.