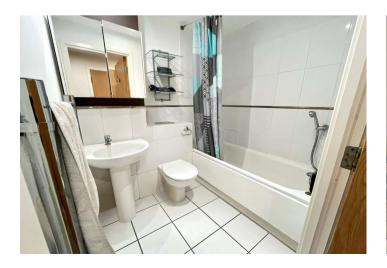

**Bedroom 2**: 4.24m x 2.54m (13'11" x 8'4") Double glazed window to rear. Carpet.

**Bathroom:** 2.06m x 1.68m (6'9" x 5'6") Enclosed bathroom comprising panelled bath with overhead shower. Wash hand basin. Low level w.c. Heated towel rail. Tiled walls. Tiled flooring.