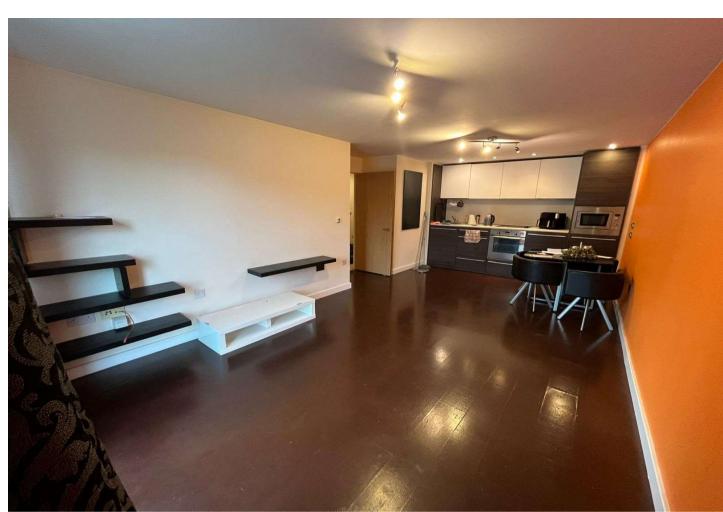

Open Plan Lounge, Diner, Kitchen: 6.76m x 4.04m (22'2" x 13'3") Double glazed window to rear with view onto balcony. Double glazed French doors opening into balcony. Wood flooring. Opening into kitchen area comprising wall and base units with roll top work surface over. Integrated oven, microwave & hob with extractor hood over. Integrated fridge and dishwasher. Wood flooring.