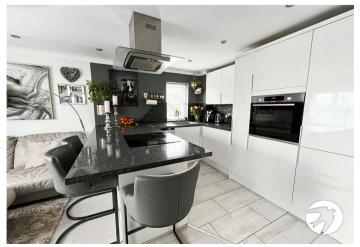

### **Interior**

**Lounge/Kitchen** 3.6m x 5.8m (11'10" x 19') Laminate flooring, double glazed window x two, double glazed door to side, sink with tap, oven, electric oven with extractor fan, storage heater.