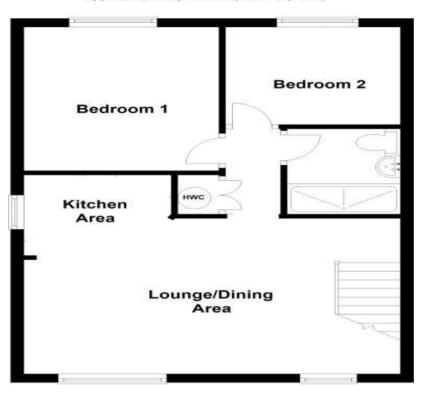

### **Interior**

**Lounge/Kitchen** 3.6m x 5.8m (11'10" x 19') Laminate flooring, double glazed window x two, double glazed door to side, sink with tap, oven, electric oven with extractor fan, storage heater.

**Bedroom One** 2.95m x 3.25m (9'8" x 10'8") Laminate flooring, double glazed window to rear.

**Bedroom Two** 2.29m x 2.62m (7'6" x 8'7") carpet, double glazed window to rear.

**Bathroom** 1.65m x 1.98m (5'5" x 6'6") Tiled flooring, shower, sink with tap, towel rail, low level w/c.

#### First Floor

Approx. 45.8 sq. metres (492.7 sq. feet)