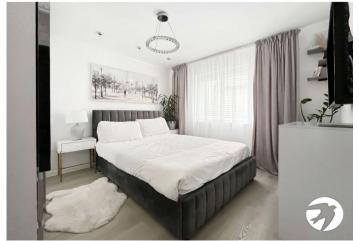

**Bedroom One** 2.95m x 3.25m (9'8" x 10'8") Laminate flooring, double glazed window to rear.

**Bedroom Two** 2.29m x 2.62m (7'6" x 8'7") carpet, double glazed window to rear.

**Bathroom** 1.65m x 1.98m (5'5" x 6'6") Tiled flooring, shower, sink with tap, towel rail, low level w/c.