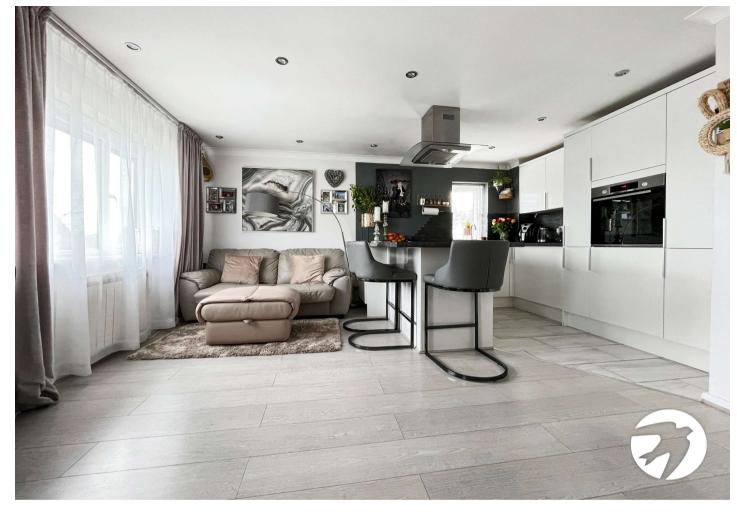

### **Interior**

**Lounge/Kitchen** 3.6m x 5.8m (11'10" x 19') Laminate flooring, double glazed window x two, double glazed door to side, sink with tap, oven, electric oven with extractor fan, storage heater.