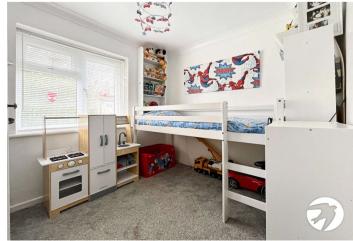

**Bedroom One** 2.95m x 3.25m (9'8" x 10'8") Laminate flooring, double glazed window to rear.

**Bedroom Two** 2.29m x 2.62m (7'6" x 8'7") carpet, double glazed window to rear.

**Bathroom** 1.65m x 1.98m (5'5" x 6'6") Tiled flooring, shower, sink with tap, towel rail, low level w/c.