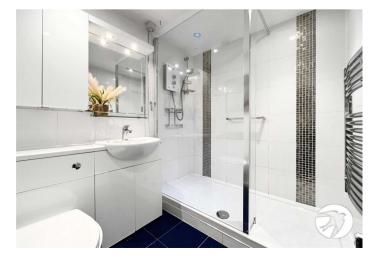

**Bedroom One** 2.95m x 3.25m (9'8" x 10'8") Laminate flooring, double glazed window to rear.

**Bedroom Two** 2.29m x 2.62m (7'6" x 8'7") carpet, double glazed window to rear.

**Bathroom** 1.65m x 1.98m (5'5" x 6'6") Tiled flooring, shower, sink with tap, towel rail, low level w/c.