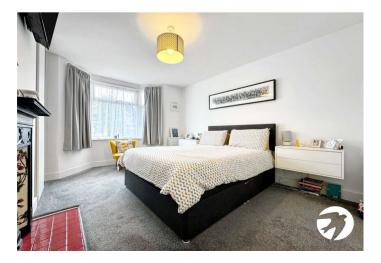

**Bedroom 1** 3.66m x 3.33m (12' x 10'11") Bay window to the front, fireplace, double bedroom

**Bedroom 2** 3.86m x 3m (12'8" x 9'10") Bay window to the front, double bedroom, fireplace

Bathroom Window to the side, shower over bath, basin & WC