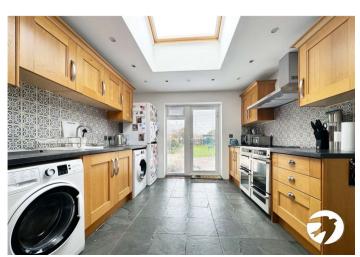

**Dining Room**  $3.33 \text{m} \times 2.74 \text{m} (10'11" \times 9')$  Window to the side, open planned with the kitchen

**Kitchen** 3.63m x 3.02m (11'11" x 9'11") Door leading to the garden, window to the rear, space for washing machine tumble dryer and fridge freezer