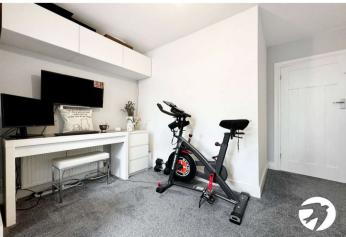

## **Interior**

Entrance Hall Leads into property

**Lounge** 3.63m x 3.35m (11'11" x 11') Window to the rear, door leading into the garden

Study 3.33 m x 1.83 m (10'11" x 6') Open planned with the lounge