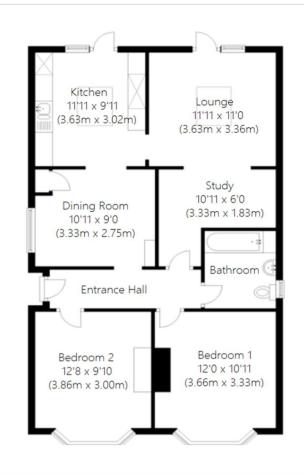

## **Interior**

Entrance Hall Leads into property

**Lounge** 3.63m x 3.35m (11'11" x 11') Window to the rear, door leading into the garden

Study 3.33 m x 1.83 m (10'11" x 6') Open planned with the lounge

**Dining Room**  $3.33 \text{m} \times 2.74 \text{m} (10'11" \times 9')$  Window to the side, open planned with the kitchen

**Kitchen** 3.63m x 3.02m (11'11" x 9'11") Door leading to the garden, window to the rear, space for washing machine tumble dryer and fridge freezer

**Bedroom 1** 3.66m x 3.33m (12' x 10'11") Bay window to the front, fireplace, double bedroom

**Bedroom 2** 3.86m x 3m (12'8" x 9'10") Bay window to the front, double bedroom, fireplace

Bathroom Window to the side, shower over bath, basin & WC