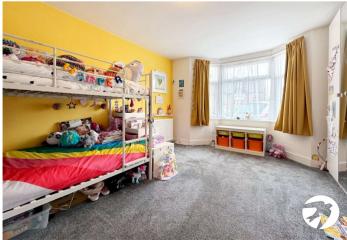

**Bedroom 1** 3.66m x 3.33m (12' x 10'11") Bay window to the front, fireplace, double bedroom

**Bedroom 2** 3.86m x 3m (12'8" x 9'10") Bay window to the front, double bedroom, fireplace

Bathroom Window to the side, shower over bath, basin & WC