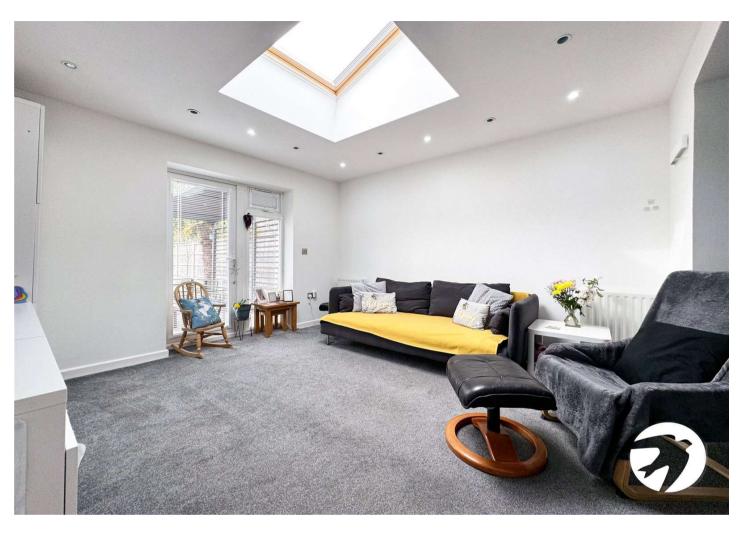

## **Interior**

Entrance Hall Leads into property

**Lounge** 3.63m x 3.35m (11'11" x 11') Window to the rear, door leading into the garden

Study 3.33 m x 1.83 m (10'11" x 6') Open planned with the lounge