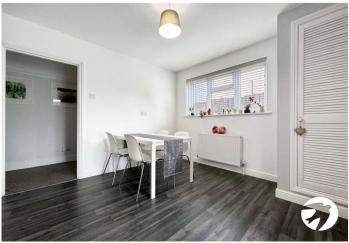

**Dining Room**  $3.33 \text{m} \times 2.74 \text{m} (10'11" \times 9')$  Window to the side, open planned with the kitchen

**Kitchen** 3.63m x 3.02m (11'11" x 9'11") Door leading to the garden, window to the rear, space for washing machine tumble dryer and fridge freezer