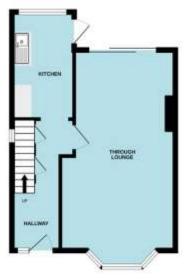

#### **Interior**

**Entrance Hall:** Double glazed door to front, double glazed window to front and carpet as fitted.

**Through Lounge:** 7.14m x 3.73m (23'5" x 12'3") Double glazed bay window to front, carpet as fitted and double glazed sliding door to rear.

**Kitchen:** 3.38m x 1.93m (11'1" x 6'4") Fitted with a range of wall and base units with contrasting work surfaces. Localised tiled wall, vinyl flooring, double glazed window to rear and double glazed door to side.