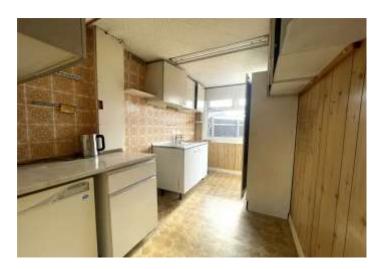

**Kitchen:** 3.38m x 1.93m (11'1" x 6'4") Fitted with a range of wall and base units with contrasting work surfaces. Localised tiled wall, vinyl flooring, double glazed window to rear and double glazed door to side.