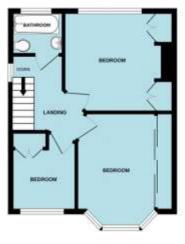

**Landing:** Double glazed window to side, carpet as fitted and loft access.

**Bedroom 1:** 3.68m x 3.33m (12'1" x 10'11") Double glazed bay window to front, built in wardrobe and carpet as fitted.

**Bedroom 2:** 3.66m x 3.25m (12' x 10'8") Double glazed window to rear, built in wardrobes and carpet as fitted.

**Bedroom 3:** 2.57m x 1.96m (8'5" x 6'5") Double glazed window to front, built in wardrobe and carpet as fitted.

**Bathroom:** Fitted with a three piece suite comprising of pedestal wash hand basin, low level wc and panelled bath. Tiled walls, carpet as fitted and double glazed window to rear.