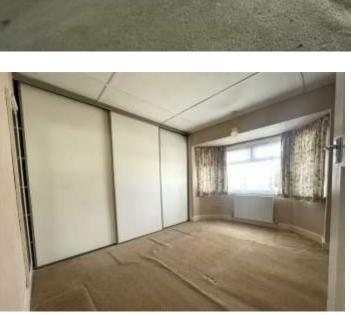

**Landing:** Double glazed window to side, carpet as fitted and loft access.

**Bedroom 1:** 3.68m x 3.33m (12'1" x 10'11") Double glazed bay window to front, built in wardrobe and carpet as fitted.

**Bedroom 2:** 3.66m x 3.25m (12' x 10'8") Double glazed window to rear, built in wardrobes and carpet as fitted.

**Bedroom 3:** 2.57m x 1.96m (8'5" x 6'5") Double glazed window to front, built in wardrobe and carpet as fitted.

**Bathroom:** Fitted with a three piece suite comprising of pedestal wash hand basin, low level wc and panelled bath. Tiled walls, carpet as fitted and double glazed window to rear.