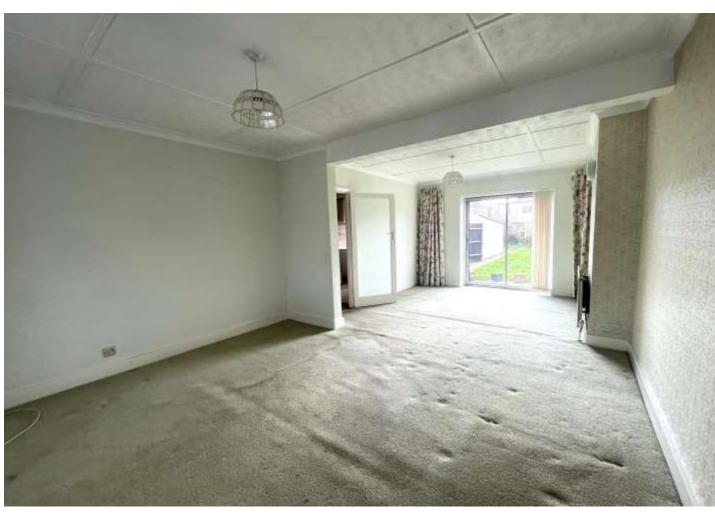

#### **Interior**

**Entrance Hall:** Double glazed door to front, double glazed window to front and carpet as fitted.

**Through Lounge:** 7.14m x 3.73m (23'5" x 12'3") Double glazed bay window to front, carpet as fitted and double glazed sliding door to rear.