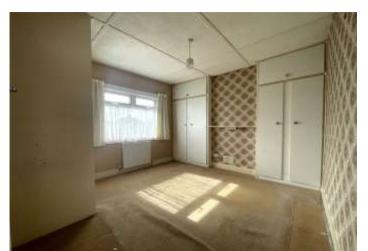

**Landing:** Double glazed window to side, carpet as fitted and loft access.

**Bedroom 1:** 3.68m x 3.33m (12'1" x 10'11") Double glazed bay window to front, built in wardrobe and carpet as fitted.

**Bedroom 2:** 3.66m x 3.25m (12' x 10'8") Double glazed window to rear, built in wardrobes and carpet as fitted.

**Bedroom 3:** 2.57m x 1.96m (8'5" x 6'5") Double glazed window to front, built in wardrobe and carpet as fitted.

**Bathroom:** Fitted with a three piece suite comprising of pedestal wash hand basin, low level wc and panelled bath. Tiled walls, carpet as fitted and double glazed window to rear.