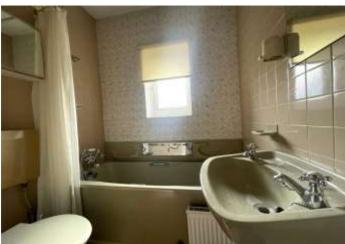

**Bedroom 3:** 2.57m x 1.96m (8'5" x 6'5") Double glazed window to front, built in wardrobe and carpet as fitted.

**Bathroom:** Fitted with a three piece suite comprising of pedestal wash hand basin, low level wc and panelled bath. Tiled walls, carpet as fitted and double glazed window to rear.