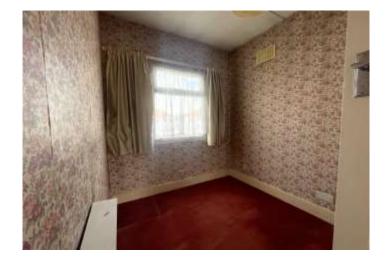

**Bedroom 3:** 2.57m x 1.96m (8'5" x 6'5") Double glazed window to front, built in wardrobe and carpet as fitted.

**Bathroom:** Fitted with a three piece suite comprising of pedestal wash hand basin, low level wc and panelled bath. Tiled walls, carpet as fitted and double glazed window to rear.