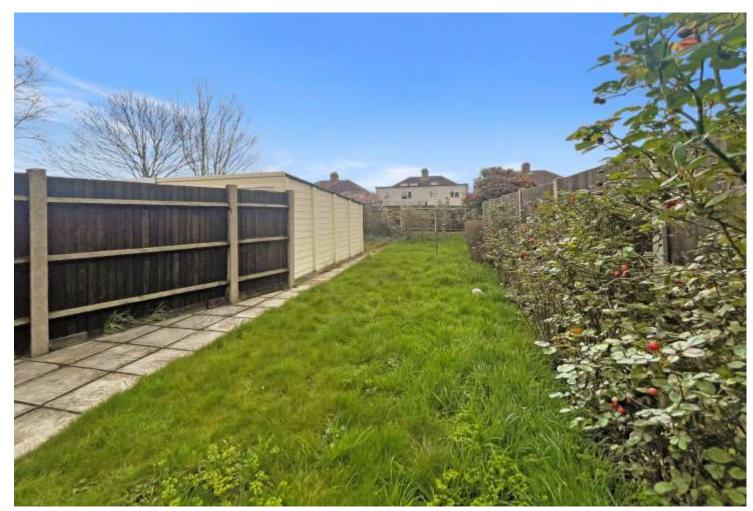

## Exterior

Garden: Mainly laid to lawn. Gate to side.

Garage: Up and over door and door to rear.