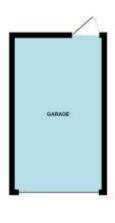

## Exterior

Garden: Mainly laid to lawn. Gate to side.

Garage: Up and over door and door to rear.