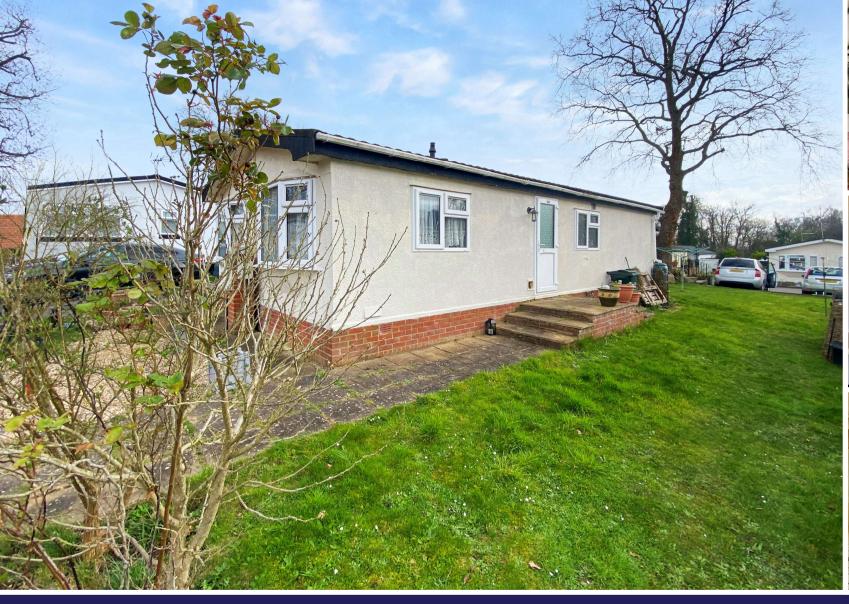

# Stonehill Woods Park Old London Road DA14 5AR

To be advised

Council Tax: B EPC Rating: N/A \*\*Cash Buyers Only\*\* This two bedroom detached park home which requires modernisation throughout. This development is for over 55's only

#### **Exterior**

**External**: Paved with steps leading to the property, parking available.