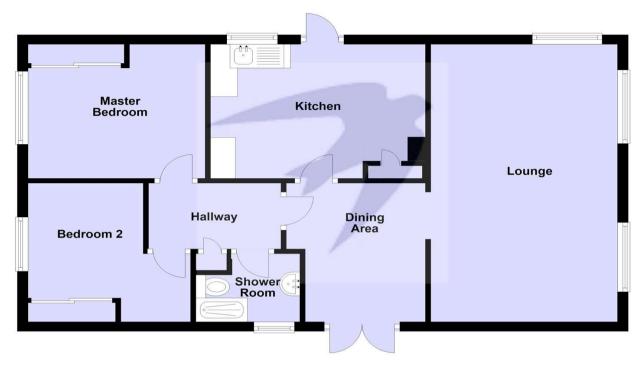

## **Ground Floor**

For Illustration Only Plan produced using PlanUp.

#### **Interior**

**Lounge:** 5.84m x 3.45m (19'2" x 11'4") Double glazed dual aspect windows, radiator, carpet.

**Kitchen:** 4m x 2.82m (13'1" x 9'3") Double glazed window to side, double glazed door to side, fitted with a range of wall and base units with complimentary work surfaces over, sink unit and drainer with mixer tap, radiator, part tiled walls, vinyl flooring.

**Bedroom 1:** 3.28m x 2.82m (10'9" x 9'3") Double glazed window to rear, fitted wardrobes, radiator, carpet.

**Bedroom 2:** 2.95m x 2.84m (9'8" x 9'4") (Maximum Dimensions) Double glazed window to rear, fitted wardrobes, radiator, carpet.

**Shower Room:** Double glazed window to side, three piece suite comprising, shower cubicle, wash hand basin and WC, part tiled walls, radiator, vinyl flooring.

#### **Exterior**

**External**: Paved with steps leading to the property, parking available.