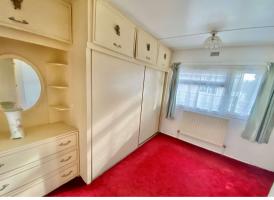

**Bedroom 1:** 3.28m x 2.82m (10'9" x 9'3") Double glazed window to rear, fitted wardrobes, radiator, carpet.

**Bedroom 2:** 2.95m x 2.84m (9'8" x 9'4") (Maximum Dimensions) Double glazed window to rear, fitted wardrobes, radiator, carpet.