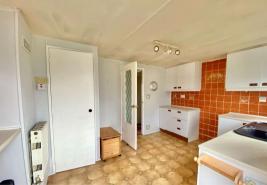

#### **Interior**

**Lounge:** 5.84m x 3.45m (19'2" x 11'4") Double glazed dual aspect windows, radiator, carpet.

**Kitchen:** 4m x 2.82m (13'1" x 9'3") Double glazed window to side, double glazed door to side, fitted with a range of wall and base units with complimentary work surfaces over, sink unit and drainer with mixer tap, radiator, part tiled walls, vinyl flooring.