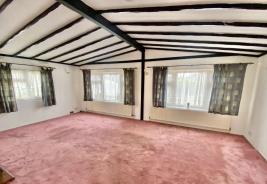

#### **Interior**

**Lounge:** 5.84m x 3.45m (19'2" x 11'4") Double glazed dual aspect windows, radiator, carpet.

**Kitchen:** 4m x 2.82m (13'1" x 9'3") Double glazed window to side, double glazed door to side, fitted with a range of wall and base units with complimentary work surfaces over, sink unit and drainer with mixer tap, radiator, part tiled walls, vinyl flooring.