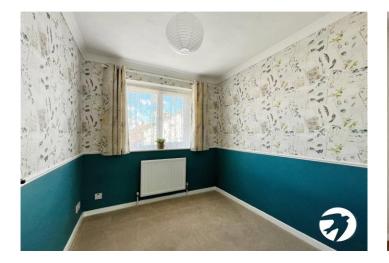

Recently renovated, the interior has been freshly decorated with new carpets and paint, presenting a modern and inviting atmosphere throughout. With both front and rear gardens, there's ample space to enjoy outdoor activities or simply unwind.

#### **Interior**

**Lounge:** 4.27m x 3.66m (14' x 12')

**Kitchen:** 3.35m x 4.57m (11' x 15')

**Bedroom 1:** 2.74m x 4.27m (9' x 14')

Bedroom 2: 2.44m x 2.13m (8' x 7')

**Bedroom 3:** 3.66m x 2.44m (12' x 8')