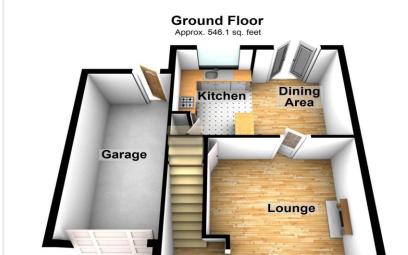

#### **Interior**

**Lounge:** 4.27m x 3.66m (14' x 12')

**Kitchen:** 3.35m x 4.57m (11' x 15')

**Bedroom 1:** 2.74m x 4.27m (9' x 14')

Bedroom 2: 2.44m x 2.13m (8' x 7')

**Bedroom 3:** 3.66m x 2.44m (12' x 8')

#### **Exterior**

Driveway and garage to front.

Rear garden.

Entrance

Total area: approx. 949.6 sq. feet

Please be advised this plan is offered for marketing purposes only. It can not be relied upon for exact or precise measurements, angles, window or door openings. Whilst every effort is made to ensure the accuracy the company or provider accepts no responsibility for the content.

Plan produced using PlanUp.