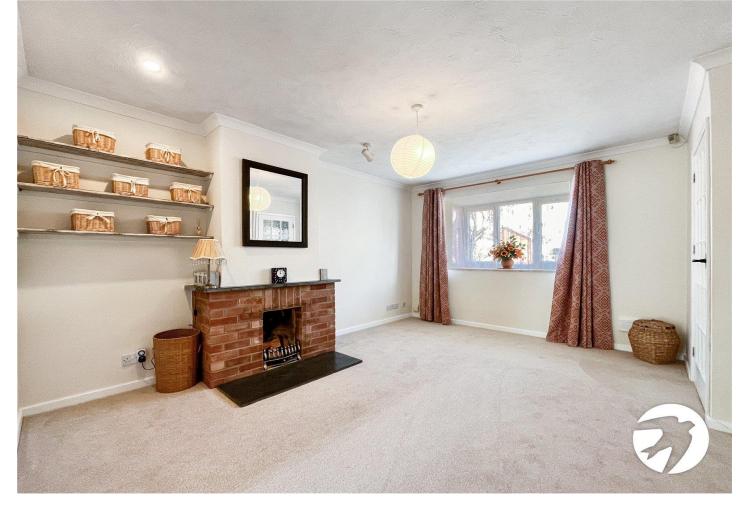

Recently renovated, the interior has been freshly decorated with new carpets and paint, presenting a modern and inviting atmosphere throughout. With both front and rear gardens, there's ample space to enjoy outdoor activities or simply unwind.

#### **Interior**

**Lounge:** 4.27m x 3.66m (14' x 12')

**Kitchen:** 3.35m x 4.57m (11' x 15')

**Bedroom 1:** 2.74m x 4.27m (9' x 14')

Bedroom 2: 2.44m x 2.13m (8' x 7')

**Bedroom 3:** 3.66m x 2.44m (12' x 8')