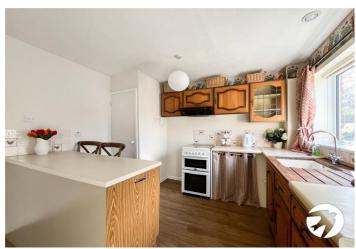

Recently renovated, the interior has been freshly decorated with new carpets and paint, presenting a modern and inviting atmosphere throughout. With both front and rear gardens, there's ample space to enjoy outdoor activities or simply unwind.

#### **Interior**

**Lounge:** 4.27m x 3.66m (14' x 12')

**Kitchen:** 3.35m x 4.57m (11' x 15')

**Bedroom 1:** 2.74m x 4.27m (9' x 14')

Bedroom 2: 2.44m x 2.13m (8' x 7')

**Bedroom 3:** 3.66m x 2.44m (12' x 8')