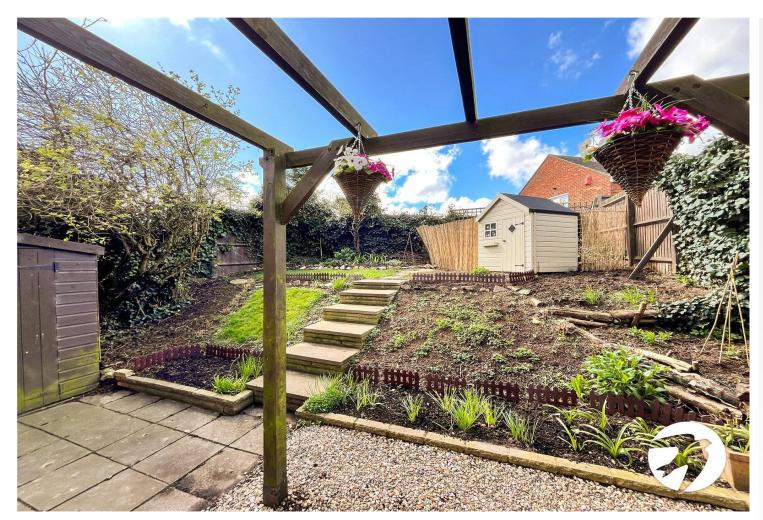

Recently renovated, the interior has been freshly decorated with new carpets and paint, presenting a modern and inviting atmosphere throughout. With both front and rear gardens, there's ample space to enjoy outdoor activities or simply unwind.

#### **Exterior**

Driveway and garage to front.

Rear garden.

Entrance

Total area: approx. 949.6 sq. feet

Please be advised this plan is offered for marketing purposes only. It can not be relied upon for exact or precise measurements, angles, window or door openings. Whilst every effort is made to ensure the accuracy the company or provider accepts no responsibility for the content.