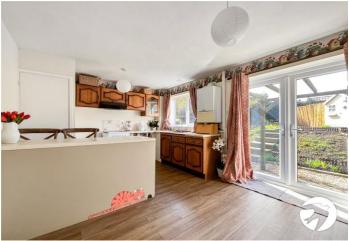

Recently renovated, the interior has been freshly decorated with new carpets and paint, presenting a modern and inviting atmosphere throughout. With both front and rear gardens, there's ample space to enjoy outdoor activities or simply unwind.

#### **Interior**

**Lounge:** 4.27m x 3.66m (14' x 12')

**Kitchen:** 3.35m x 4.57m (11' x 15')

**Bedroom 1:** 2.74m x 4.27m (9' x 14')

Bedroom 2: 2.44m x 2.13m (8' x 7')

**Bedroom 3:** 3.66m x 2.44m (12' x 8')

#### **Exterior**

Driveway and garage to front.

Rear garden.

Entrance

Total area: approx. 949.6 sq. feet

Please be advised this plan is offered for marketing purposes only. It can not be relied upon for exact or precise measurements, angles, window or door openings. Whilst every effort is made to ensure the accuracy the company or provider accepts no responsibility for the content.