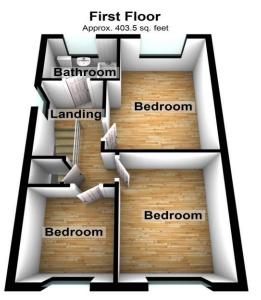

#### **Interior**

**Lounge:** 4.27m x 3.66m (14' x 12')

**Kitchen:** 3.35m x 4.57m (11' x 15')

**Bedroom 1:** 2.74m x 4.27m (9' x 14')

Bedroom 2: 2.44m x 2.13m (8' x 7')

**Bedroom 3:** 3.66m x 2.44m (12' x 8')

**Bathroom:** 1.52m x 1.85m (5' x 6'1")

#### **Exterior**

Driveway and garage to front.

Rear garden.

Entrance

Total area: approx. 949.6 sq. feet

Please be advised this plan is offered for marketing purposes only. It can not be relied upon for exact or precise measurements, angles, window or door openings. Whilst every effort is made to ensure the accuracy the company or provider accepts no responsibility for the content.

Plan produced using PlanUp.