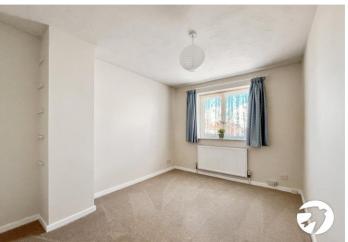

Recently renovated, the interior has been freshly decorated with new carpets and paint, presenting a modern and inviting atmosphere throughout. With both front and rear gardens, there's ample space to enjoy outdoor activities or simply unwind.

#### **Interior**

**Lounge:** 4.27m x 3.66m (14' x 12')

**Kitchen:** 3.35m x 4.57m (11' x 15')

**Bedroom 1:** 2.74m x 4.27m (9' x 14')

Bedroom 2: 2.44m x 2.13m (8' x 7')

**Bedroom 3:** 3.66m x 2.44m (12' x 8')