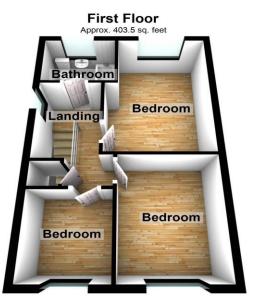

#### **Interior**

**Lounge:** 4.27m x 3.66m (14' x 12')

**Kitchen:** 3.35m x 4.57m (11' x 15')

**Bedroom 1:** 2.74m x 4.27m (9' x 14')

**Bedroom 2:** 2.44m x 2.13m (8' x 7')

**Bedroom 3:** 3.66m x 2.44m (12' x 8')

**Bathroom:** 1.52m x 1.85m (5' x 6'1")

### **Exterior**

Driveway and garage to front.

Rear garden.

Total area: approx. 949.6 sq. feet

Please be advised this plan is offered for marketing purposes only. It can not be relied upon for exact or precise measurements, angles, window or door openings. Whilst every effort is made to ensure the accuracy the company or provider accepts no responsibility for the content.

Plan produced using PlanUp.