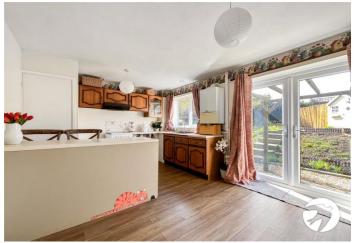

#### **Interior**

**Lounge:** 4.27m x 3.66m (14' x 12')

**Kitchen:** 3.35m x 4.57m (11' x 15')

**Bedroom 1:** 2.74m x 4.27m (9' x 14')

**Bedroom 2:** 2.44m x 2.13m (8' x 7')

**Bedroom 3:** 3.66m x 2.44m (12' x 8')

### **Exterior**

Driveway and garage to front.

Rear garden.

Total area: approx. 949.6 sq. feet

Please be advised this plan is offered for marketing purposes only. It can not be relied upon for exact or precise measurements, angles, window or door openings. Whilst every effort is made to ensure the accuracy the company or provider accepts no responsibility for the content.