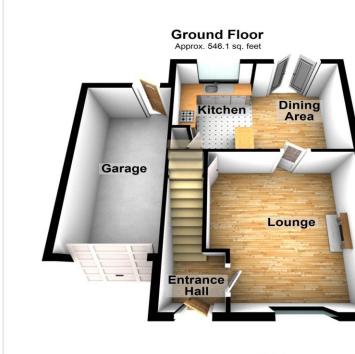

#### **Interior**

**Lounge:** 4.27m x 3.66m (14' x 12')

**Kitchen:** 3.35m x 4.57m (11' x 15')

**Bedroom 1:** 2.74m x 4.27m (9' x 14')

**Bedroom 2:** 2.44m x 2.13m (8' x 7')

**Bedroom 3:** 3.66m x 2.44m (12' x 8')

### **Exterior**

Driveway and garage to front.

Rear garden.

Total area: approx. 949.6 sq. feet

Please be advised this plan is offered for marketing purposes only. It can not be relied upon for exact or precise measurements, angles, window or door openings. Whilst every effort is made to ensure the accuracy the company or provider accepts no responsibility for the content.

Plan produced using PlanUp.