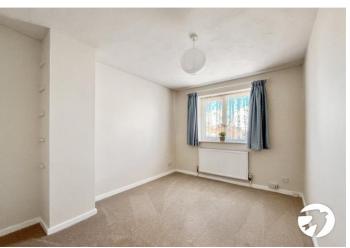

Recently renovated, the interior has been freshly decorated with new carpets and paint, presenting a modern and inviting atmosphere throughout. With both front and rear gardens, there's ample space to enjoy outdoor activities or simply unwind.

#### **Interior**

**Lounge:** 4.27m x 3.66m (14' x 12')

**Kitchen:** 3.35m x 4.57m (11' x 15')

**Bedroom 1:** 2.74m x 4.27m (9' x 14')

**Bedroom 2:** 2.44m x 2.13m (8' x 7')

**Bedroom 3:** 3.66m x 2.44m (12' x 8')