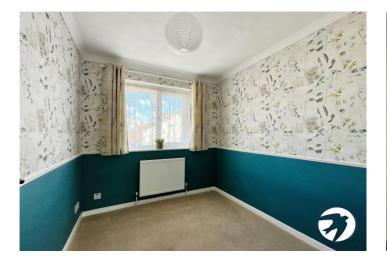

#### **Interior**

**Lounge:** 4.27m x 3.66m (14' x 12')

**Kitchen:** 3.35m x 4.57m (11' x 15')

**Bedroom 1:** 2.74m x 4.27m (9' x 14')

**Bedroom 2:** 2.44m x 2.13m (8' x 7')

**Bedroom 3:** 3.66m x 2.44m (12' x 8')