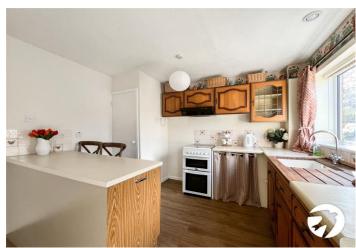

#### **Interior**

**Lounge:** 4.27m x 3.66m (14' x 12')

**Kitchen:** 3.35m x 4.57m (11' x 15')

**Bedroom 1:** 2.74m x 4.27m (9' x 14')

**Bedroom 2:** 2.44m x 2.13m (8' x 7')

**Bedroom 3:** 3.66m x 2.44m (12' x 8')