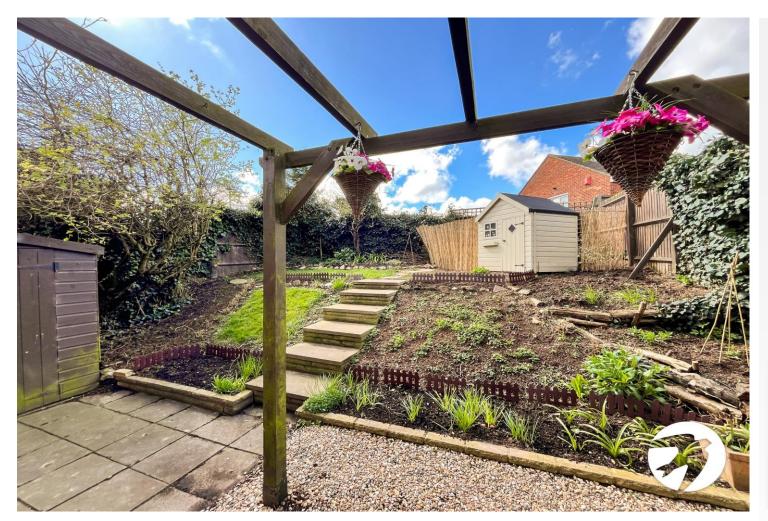

Recently renovated, the interior has been freshly decorated with new carpets and paint, presenting a modern and inviting atmosphere throughout. With both front and rear gardens, there's ample space to enjoy outdoor activities or simply unwind.

### **Exterior**

Driveway and garage to front.

Rear garden.

Total area: approx. 949.6 sq. feet

Please be advised this plan is offered for marketing purposes only. It can not be relied upon for exact or precise measurements, angles, window or door openings. Whilst every effort is made to ensure the accuracy the company or provider accepts no responsibility for the content.