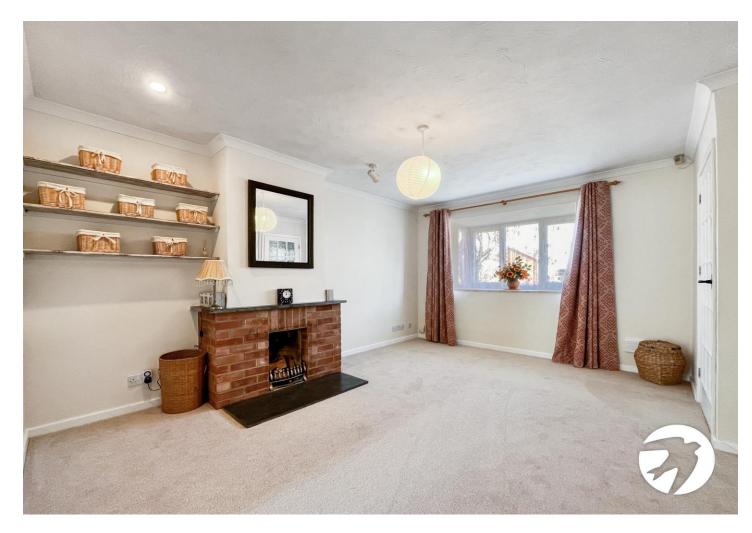

Recently renovated, the interior has been freshly decorated with new carpets and paint, presenting a modern and inviting atmosphere throughout. With both front and rear gardens, there's ample space to enjoy outdoor activities or simply unwind.

#### **Interior**

**Lounge:** 4.27m x 3.66m (14' x 12')

**Kitchen:** 3.35m x 4.57m (11' x 15')

**Bedroom 1:** 2.74m x 4.27m (9' x 14')

**Bedroom 2:** 2.44m x 2.13m (8' x 7')

**Bedroom 3:** 3.66m x 2.44m (12' x 8')