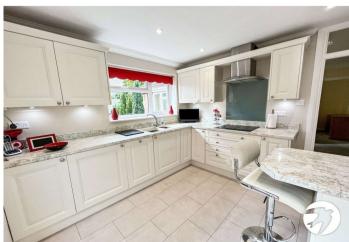

**Kitchen** 3.1m x 3.05m (10'2" x 10') Door leading into the kitchen, window to the rear, integrated appliances including oven & hob

**Bedroom 1** 4.45m x 4.04m (14'7" x 13'3") Window to the front, built in wardrobe & cupboard, benefits from en-suite, double bedroom