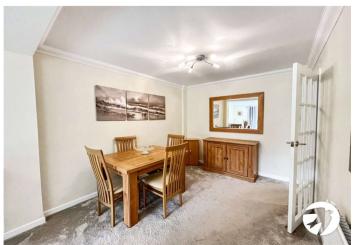

### Interior

Entrance Hall Leads into property

**Lounge** 4.88m x 4.67m (16' x 15'4") Double doors leading into the garden, built in electric fireplace, open planned with dining room

**Dining Room** 3.18m x 2.74m (10'5" x 9') Open planned with lounge, spacious area, leads into kitchen