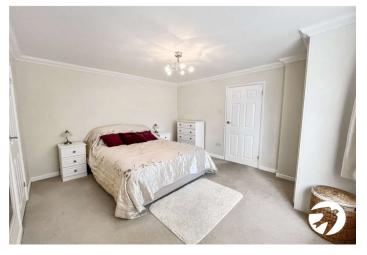

**Kitchen** 3.1m x 3.05m (10'2" x 10') Door leading into the kitchen, window to the rear, integrated appliances including oven & hob

**Bedroom 1** 4.45m x 4.04m (14'7" x 13'3") Window to the front, built in wardrobe & cupboard, benefits from en-suite, double bedroom