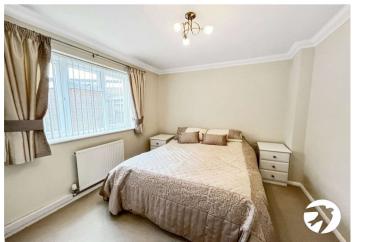

En-Suite Walk in shower, basin & WC

**Bedroom 2** 3.53m x 2.9m (11'7" x 9'6") Window to the side, double bedroom

Bedroom 3 2.84m x 2.54m (9'4" x 8'4") Window to the front