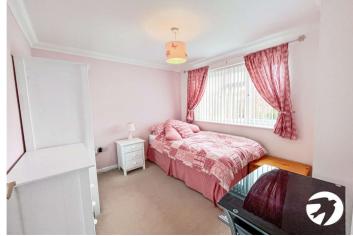

En-Suite Walk in shower, basin & WC

**Bedroom 2** 3.53m x 2.9m (11'7" x 9'6") Window to the side, double bedroom

Bedroom 3 2.84m x 2.54m (9'4" x 8'4") Window to the front