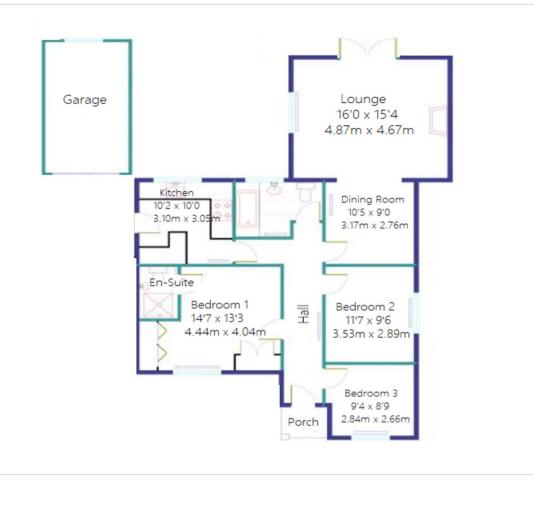

### Interior

Entrance Hall Leads into property

**Lounge** 4.88m x 4.67m (16' x 15'4") Double doors leading into the garden, built in electric fireplace, open planned with dining room

**Dining Room** 3.18m x 2.74m (10'5" x 9') Open planned with lounge, spacious area, leads into kitchen

**Kitchen** 3.1m x 3.05m (10'2" x 10') Door leading into the kitchen, window to the rear, integrated appliances including oven & hob

**Bedroom 1** 4.45m x 4.04m (14'7" x 13'3") Window to the front, built in wardrobe & cupboard, benefits from en-suite, double bedroom

En-Suite Walk in shower, basin & WC

**Bedroom 2** 3.53m x 2.9m (11'7" x 9'6") Window to the side, double bedroom

Bedroom 3 2.84m x 2.54m (9'4" x 8'4") Window to the front