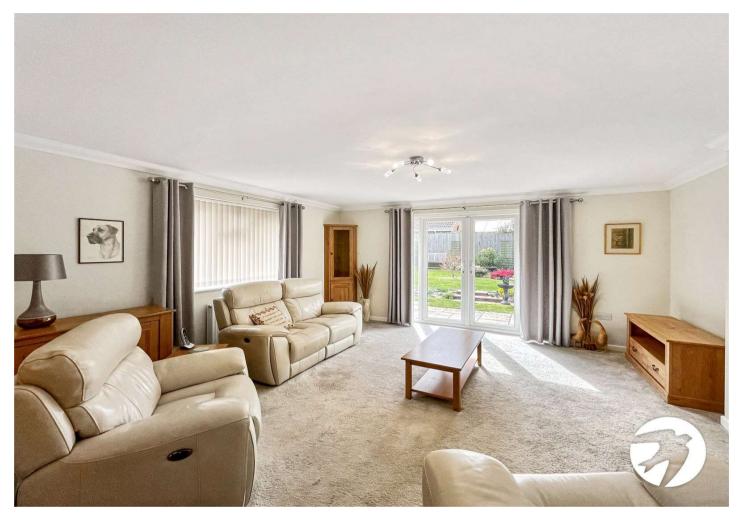

### Interior

Entrance Hall Leads into property

**Lounge** 4.88m x 4.67m (16' x 15'4") Double doors leading into the garden, built in electric fireplace, open planned with dining room

**Dining Room** 3.18m x 2.74m (10'5" x 9') Open planned with lounge, spacious area, leads into kitchen