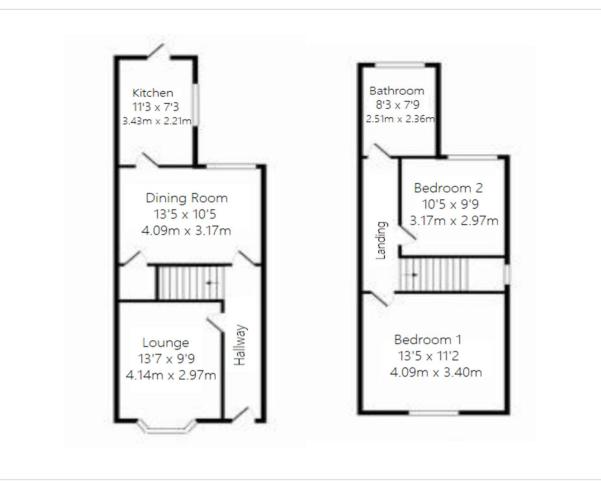

## **Interior**

Entrance Hall Leads into property, stairs going up

**Lounge** 4.14m x 2.97m (13'7" x 9'9") Double glazed bay window to front, radiator, feature fire place and carpet.

**Dining Room** 4.1m x 3.18m (13'5" x 10'5") Double glazed window to rear, radiator, understairs storage cupboard and carpet.

**Kitchen** 3.43m x 2.2m (11'3" x 7'3") Double glazed window to side. Door to rear leading to rear garden. Wall and base units with work surface over, stainless steel sink and drainer. Cooker and hob with extractor fan over. Space for washing machine, dishwasher and fridge/freezer.

**Landing** Double glazed window to side, radiator, storage area and loft access point

**Bedroom 1** 4.1m x 3.4m (13'5" x 11'2") Double glazed window to front, radiator, built in cupboard and carpet.

**Bedroom 2** 3.18m x 2.97m (10'5" x 9'9") Double glazed window to rear, radiator and carpet

**Bathroom** 2.51m x 2.36m (8'3" x 7'9") Double glazed frosted window to rear. Panelled bath, pedestal wash hand basin and low level W.C. Heated towel rail and vinyl flooring.