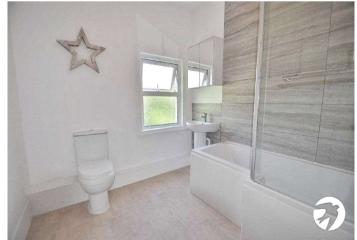

**Bathroom** 2.51m x 2.36m (8'3" x 7'9") Double glazed frosted window to rear. Panelled bath, pedestal wash hand basin and low level W.C. Heated towel rail and vinyl flooring.