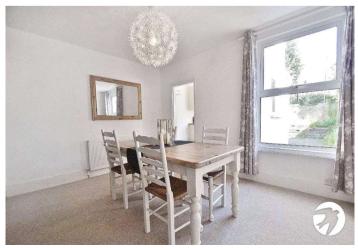

## **Interior**

Entrance Hall Leads into property, stairs going up

**Lounge** 4.14m x 2.97m (13'7" x 9'9") Double glazed bay window to front, radiator, feature fire place and carpet.

**Dining Room** 4.1m x 3.18m (13'5" x 10'5") Double glazed window to rear, radiator, understairs storage cupboard and carpet.