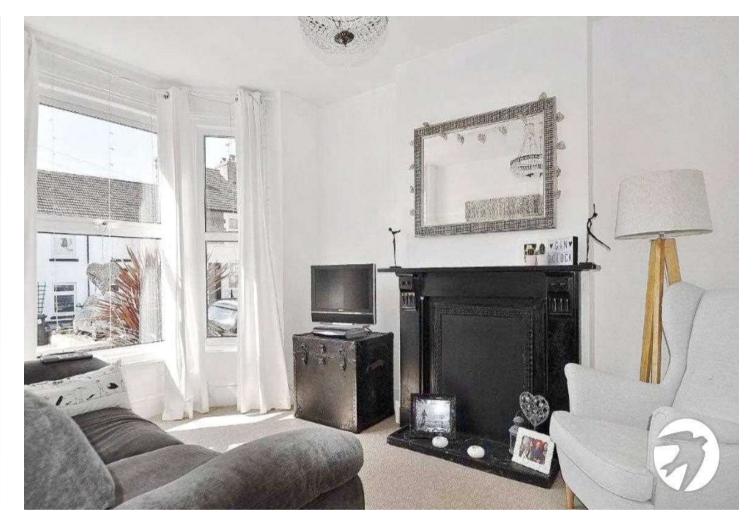

## **Interior**

Entrance Hall Leads into property, stairs going up

**Lounge** 4.14m x 2.97m (13'7" x 9'9") Double glazed bay window to front, radiator, feature fire place and carpet.

**Dining Room** 4.1m x 3.18m (13'5" x 10'5") Double glazed window to rear, radiator, understairs storage cupboard and carpet.