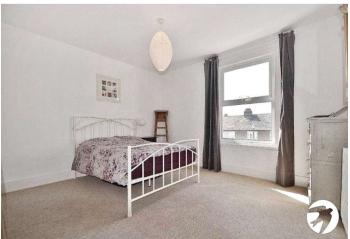

**Landing** Double glazed window to side, radiator, storage area and loft access point

**Bedroom 1** 4.1m x 3.4m (13'5" x 11'2") Double glazed window to front, radiator, built in cupboard and carpet.

**Bedroom 2** 3.18m x 2.97m (10'5" x 9'9") Double glazed window to rear, radiator and carpet