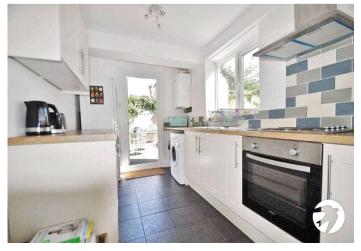

**Kitchen** 3.43m x 2.2m (11'3" x 7'3") Double glazed window to side. Door to rear leading to rear garden. Wall and base units with work surface over, stainless steel sink and drainer. Cooker and hob with extractor fan over. Space for washing machine, dishwasher and fridge/freezer.