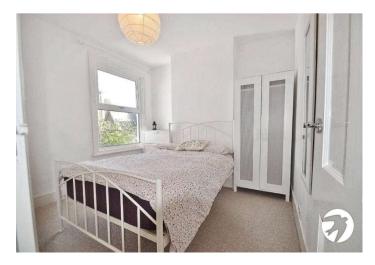

**Landing** Double glazed window to side, radiator, storage area and loft access point

**Bedroom 1** 4.1m x 3.4m (13'5" x 11'2") Double glazed window to front, radiator, built in cupboard and carpet.

**Bedroom 2** 3.18m x 2.97m (10'5" x 9'9") Double glazed window to rear, radiator and carpet