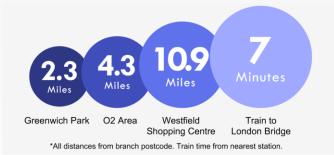

As much as Peckham draws in the crowds, those that need to travel are well provided for, with a quick 5 minute commute from the mainline station or London Overground to Central London.