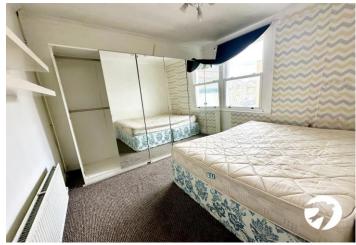

**BEDROOM:** 3.27m x 2.92m (10'9" x 9'7") Sash window to rear, fully fitted carpet, radiator, fully fitted carpet, covings.

**BATHROOM:** 2.99m x 1.77m (9'10" x 5'10") Frosted sash window to side, panel enclosed bat, wash hand basin and low level w.c., laminate floor, tiled walls.