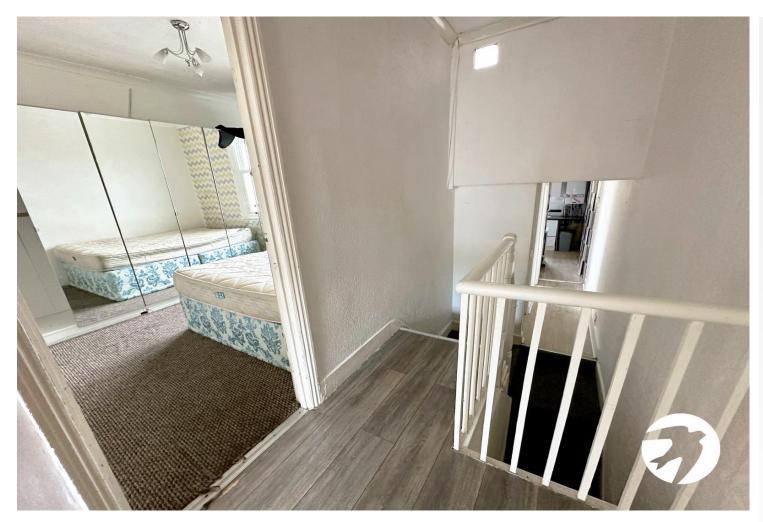

## **Interior**

**ENTRANCE HALL:** Entrance door, carpeted stairs to first floor landing.

**LANDING:** Partly fitted carpet, carpeted stairs, covings, laminate flooring in upper part of landing, access to all rooms.

**BEDROOM:** 3.27m x 2.92m (10'9" x 9'7") Sash window to rear, fully fitted carpet, radiator, fully fitted carpet, covings.

**BATHROOM:** 2.99m x 1.77m (9'10" x 5'10") Frosted sash window to side, panel enclosed bat, wash hand basin and low level w.c., laminate floor, tiled walls.