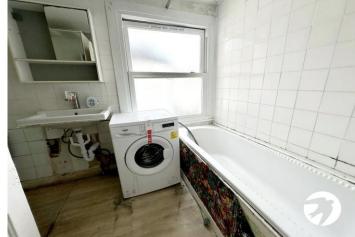

**KITCHEN:** 2.90m x 2.49m (9'6" x 8'2") Double glazed window to rear, range of wall and base units, integrated electric oven, and gas hob with extractor hood over, stainless steel sink with mixer tap, space for fridge freezer, wall mounted boiler, laminate floor, tiled walls.