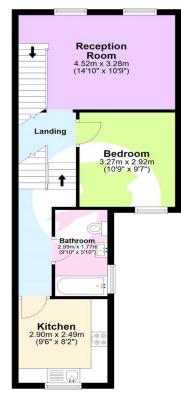

## **Interior**

**ENTRANCE HALL:** Entrance door, carpeted stairs to first floor landing.

**LANDING:** Partly fitted carpet, carpeted stairs, covings, laminate flooring in upper part of landing, access to all rooms.

**RECEPTION ROOM:** 4.52m x 3.28m (14'10" x 10'9") Two sash windows to front, laminate floor, covings, radiator, carpeted stairs to loft room.

**LOFT ROOM:** 4.52m x 3.50m (14'10" x 11'6") Two Velux window to rear, spotlights, wood floor, eaves storages, built in storage cupboards.

**KITCHEN:** 2.90m x 2.49m (9'6" x 8'2") Double glazed window to rear, range of wall and base units, integrated electric oven, and gas hob with extractor hood over, stainless steel sink with mixer tap, space for fridge freezer, wall mounted boiler, laminate floor, tiled walls.

**BEDROOM:** 3.27m x 2.92m (10'9" x 9'7") Sash window to rear, fully fitted carpet, radiator, fully fitted carpet, covings.

**BATHROOM:** 2.99m x 1.77m (9'10" x 5'10") Frosted sash window to side, panel enclosed bat, wash hand basin and low level w.c., laminate floor, tiled walls.

#### First Floor

#### Second Floor

This floor plan is for illustrative purposes only. It is not drawn to scale. Measurements are approximate

**Ground Floor** 