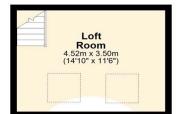

**RECEPTION ROOM:** 4.52m x 3.28m (14'10" x 10'9") Two sash windows to front, laminate floor, covings, radiator, carpeted stairs to loft room.

**LOFT ROOM:** 4.52m x 3.50m (14'10" x 11'6") Two Velux window to rear, spotlights, wood floor, eaves storages, built in storage cupboards.