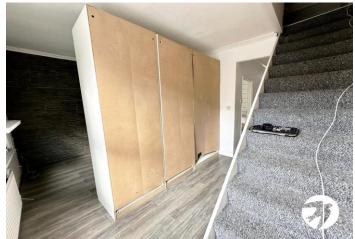

**RECEPTION ROOM:** 4.52m x 3.28m (14'10" x 10'9") Two sash windows to front, laminate floor, covings, radiator, carpeted stairs to loft room.

**LOFT ROOM:** 4.52m x 3.50m (14'10" x 11'6") Two Velux window to rear, spotlights, wood floor, eaves storages, built in storage cupboards.