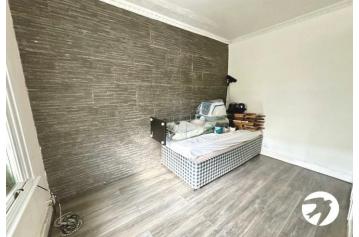

**RECEPTION ROOM:** 4.52m x 3.28m (14'10" x 10'9") Two sash windows to front, laminate floor, covings, radiator, carpeted stairs to loft room.

**LOFT ROOM:** 4.52m x 3.50m (14'10" x 11'6") Two Velux window to rear, spotlights, wood floor, eaves storages, built in storage cupboards.