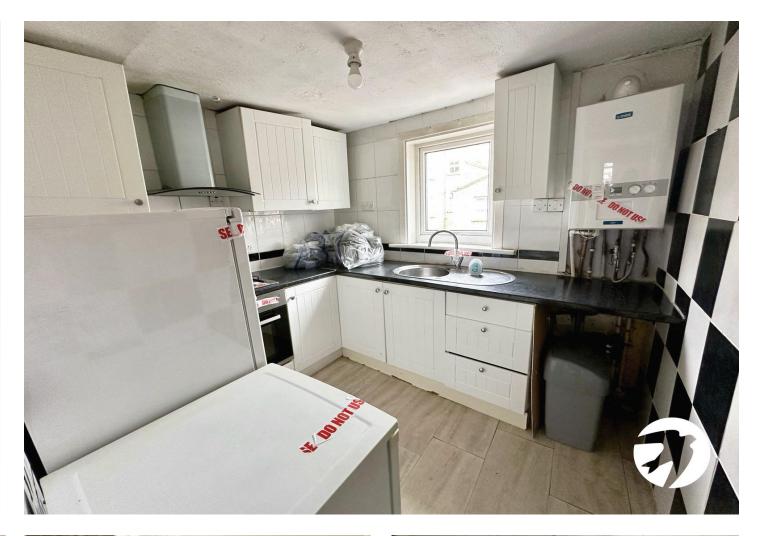

**KITCHEN:** 2.90m x 2.49m (9'6" x 8'2") Double glazed window to rear, range of wall and base units, integrated electric oven, and gas hob with extractor hood over, stainless steel sink with mixer tap, space for fridge freezer, wall mounted boiler, laminate floor, tiled walls.