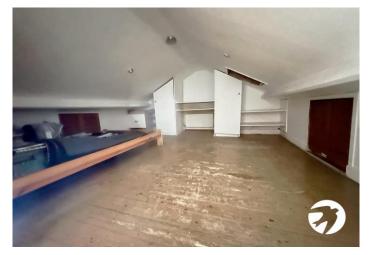

**RECEPTION ROOM:** 4.52m x 3.28m (14'10" x 10'9") Two sash windows to front, laminate floor, covings, radiator, carpeted stairs to loft room.

**LOFT ROOM:** 4.52m x 3.50m (14'10" x 11'6") Two Velux window to rear, spotlights, wood floor, eaves storages, built in storage cupboards.