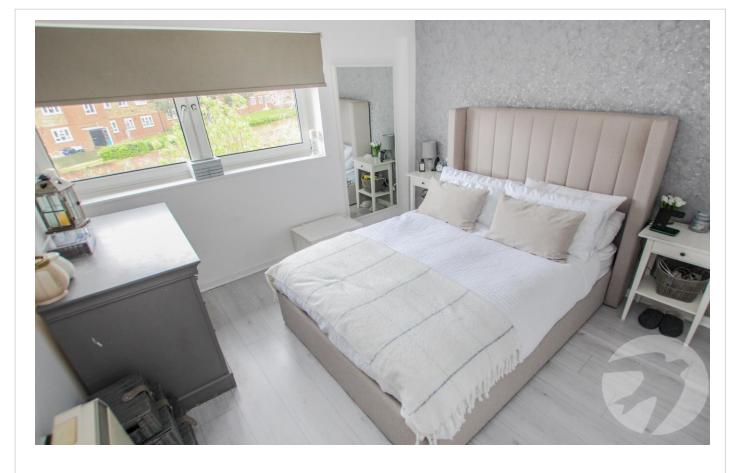

**Landing** Carpet

**Bedroom 1** 4.11m x 2.92m (13'6" x 9'7") Double glazed window to front, electric radiator, wood effect laminate flooring

**Bedroom 2** 3.2m x 3.1m (10'6" x 10'2") Double glazed window to rear, electric radiator, built in wardrobes