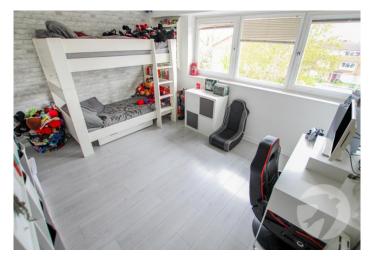

**Landing** Carpet

**Bedroom 1** 4.11m x 2.92m (13'6" x 9'7") Double glazed window to front, electric radiator, wood effect laminate flooring

**Bedroom 2** 3.2m x 3.1m (10'6" x 10'2") Double glazed window to rear, electric radiator, built in wardrobes