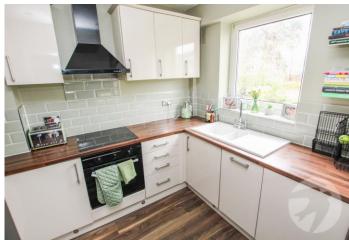

**Dining Area** 2.97m x 2.84m (9'9" x 9'4") Double glazed window to front, radiator, wood effect laminate flooring

**Kitchen** 2.97m x 2.84m (9'9" x 9'4") Double glazed window to rear, range of wall and base units, one and a half bowl sink unit with mixer tap, integrated hob and hob, extractor hood, integrated dishwasher, part tiled walls, spotlights