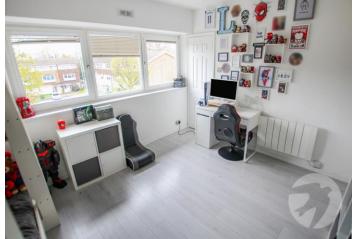

**Landing** Carpet

**Bedroom 1** 4.11m x 2.92m (13'6" x 9'7") Double glazed window to front, electric radiator, wood effect laminate flooring

**Bedroom 2** 3.2m x 3.1m (10'6" x 10'2") Double glazed window to rear, electric radiator, built in wardrobes