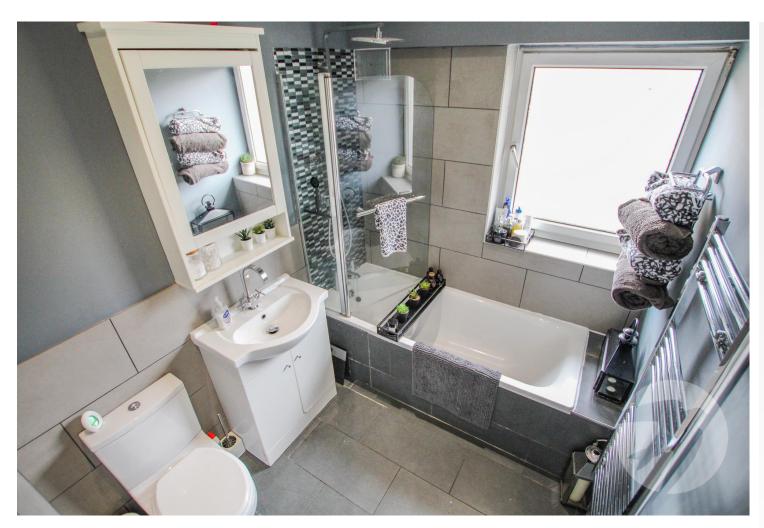

**Bathroom** Double glazed window to rear, panelled bath with shower above, vanity wash hand basin, low level wc, towel rail, part tiled walls, tiled floor