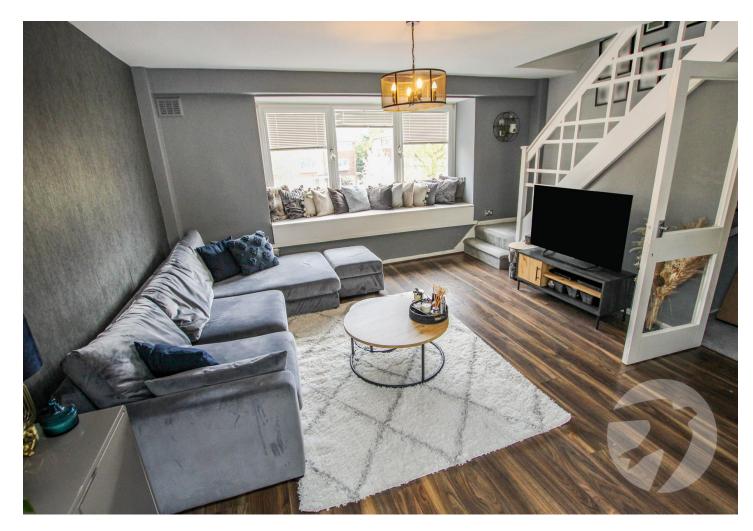

### **Interior**

Entrance Hall Door to front with window to side, stairs to first floor

**Lounge** 4.27m x 4.22m (14' x 13'10") Double glazed window to front with window seat, built in storage, radiator, wood effect laminate flooring, open aspect to dining area, stairs to second floor