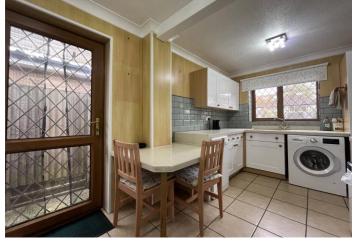

**Lounge/Diner:** 7.47m x 3.56m (24'6" x 11'8")

**Kitchen:** 4.37m x 2.4m (14'4" x 7'10")

Conservatory: 3.84m x 3.1m (12'7" x 10'2")