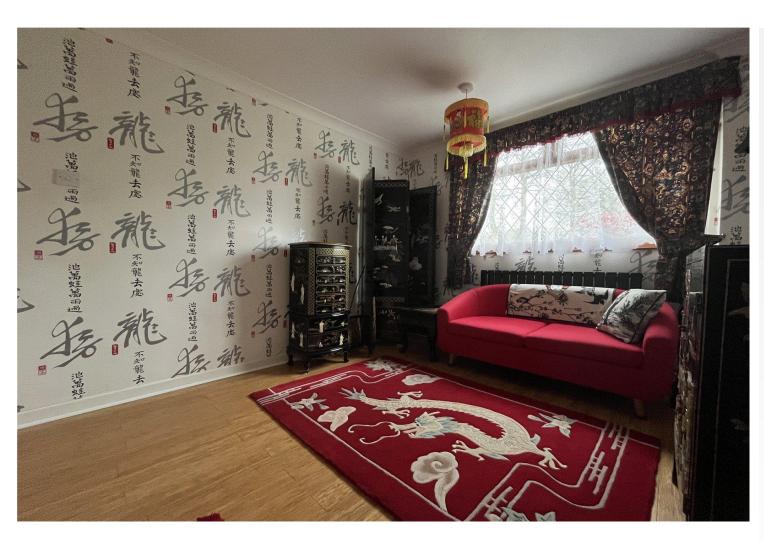

## Swingate Close, Chatham

A well-presented and deceptively spacious detached bungalow in a popular part of Lordswood. Offered to the market with no onward chain.

#### Interior

Front Door To:

**Entrance Porch:** 

**Bedroom 1:** 4.11m x 3.4m (13'6" x 11'2")

**Bedroom 2**: 3.15m x 2.64m (10'4" x 8'8")

**Shower Room:** 3m x 1.6m (9'10" x 5'3")

**Bedroom 3:** 2.46m x 2.36m (8'1" x 7'9")

**Lounge/Diner:** 7.47m x 3.56m (24'6" x 11'8")

**Kitchen:** 4.37m x 2.4m (14'4" x 7'10")

Conservatory: 3.84m x 3.1m (12'7" x 10'2")