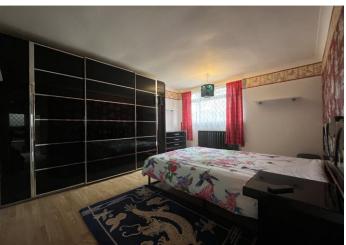

#### Interior

Front Door To:

**Entrance Porch:** 

**Bedroom 1:** 4.11m x 3.4m (13'6" x 11'2")

**Bedroom 2**: 3.15m x 2.64m (10'4" x 8'8")

**Shower Room:** 3m x 1.6m (9'10" x 5'3")

**Bedroom 3:** 2.46m x 2.36m (8'1" x 7'9")