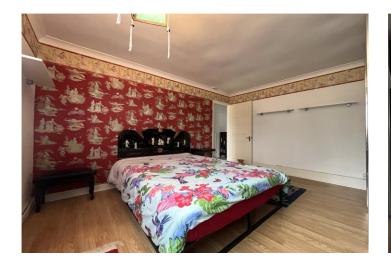

#### Interior

Front Door To:

**Entrance Porch:** 

**Bedroom 1:** 4.11m x 3.4m (13'6" x 11'2")

**Bedroom 2**: 3.15m x 2.64m (10'4" x 8'8")

**Shower Room:** 3m x 1.6m (9'10" x 5'3")

**Bedroom 3:** 2.46m x 2.36m (8'1" x 7'9")