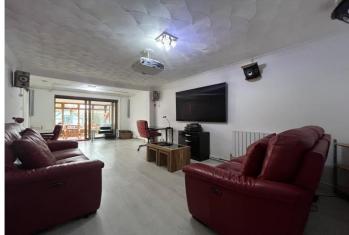

**Lounge/Diner:** 7.47m x 3.56m (24'6" x 11'8")

**Kitchen:** 4.37m x 2.4m (14'4" x 7'10")

Conservatory: 3.84m x 3.1m (12'7" x 10'2")