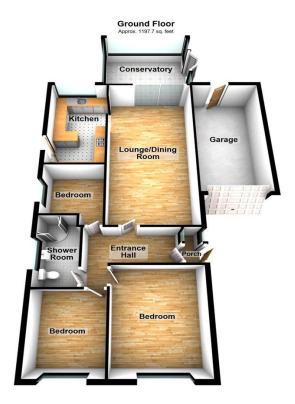

#### Interior

Front Door To:

**Entrance Porch:** 

**Bedroom 1:** 4.11m x 3.4m (13'6" x 11'2")

**Bedroom 2**: 3.15m x 2.64m (10'4" x 8'8")

**Shower Room:** 3m x 1.6m (9'10" x 5'3")

**Bedroom 3:** 2.46m x 2.36m (8'1" x 7'9")

**Lounge/Diner:** 7.47m x 3.56m (24'6" x 11'8")

**Kitchen:** 4.37m x 2.4m (14'4" x 7'10")

Conservatory: 3.84m x 3.1m (12'7" x 10'2")

#### **Exterior**

Rear Garden: Patio area, door to garage, side access.

Total area: approx. 1197.7 sq. feet

Please be advised this plan is offered for marketing purposes only. It can not be relied upon for exact or precise measurements, angles, window or door openings. Whilst every effort is made to ensure the accuracy the company or provider accepts no responsibility for the content.

Plan produced using Planting.