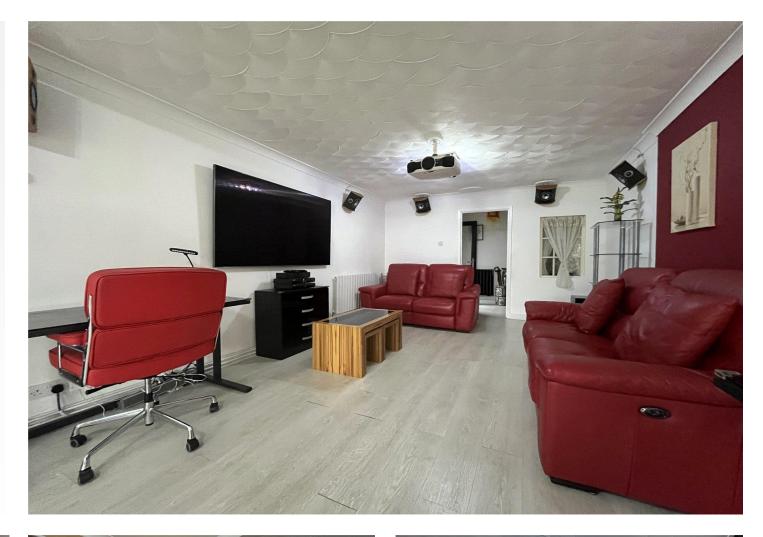

**Lounge/Diner:** 7.47m x 3.56m (24'6" x 11'8")

**Kitchen:** 4.37m x 2.4m (14'4" x 7'10")

Conservatory: 3.84m x 3.1m (12'7" x 10'2")