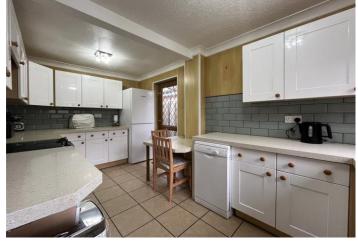

**Lounge/Diner:** 7.47m x 3.56m (24'6" x 11'8")

**Kitchen:** 4.37m x 2.4m (14'4" x 7'10")

Conservatory: 3.84m x 3.1m (12'7" x 10'2")