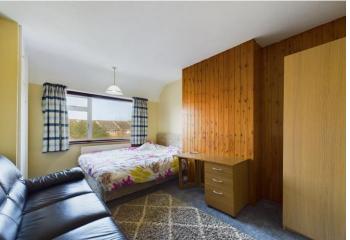

**Landing** Radiator, laminate flooring, access to loft.

**Bedroom One** Double glazed bay window to front with shutter blinds, radiator, carpet, picture rail.

**Bedroom Two** Double glazed window to rear, radiator, carpet, storage cupboard.