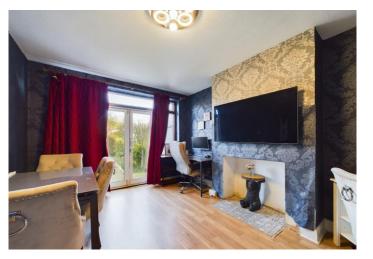

**Dining Room** Double glazed double doors to garden, radiator, laminate flooring

**Kitchen** Part opaque double glazed door to rear, double glazed window to rear, radiator, range of fitted wall and base units with work surface over, one bowl stainless steel sink unit with mixer tap, space for gas cooker, extractor fan to remain, vinyl flooring, door to storage cupboard.