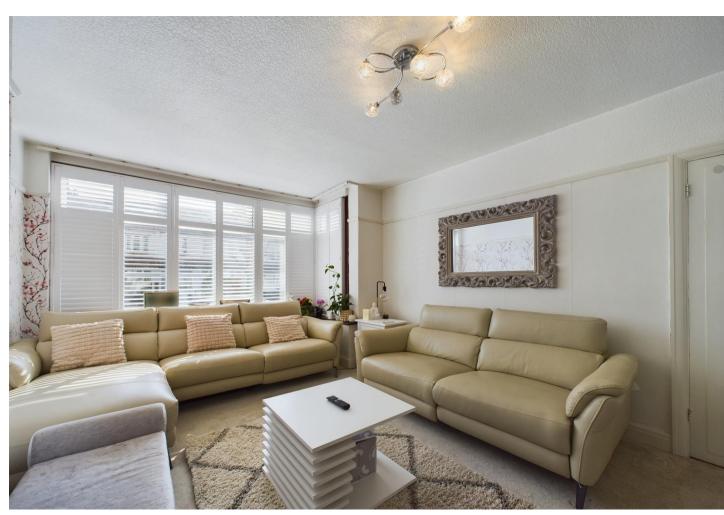

#### **Interior**

**Entrance Hall** Part opaque glazed wooden entrance door, Two opaque double glazed windows to front, opaque double glazed window to side, radiator, laminate flooring.

**Lounge** Double glazed bay window to front with shutter blinds, radiator, carpet, picture rail.