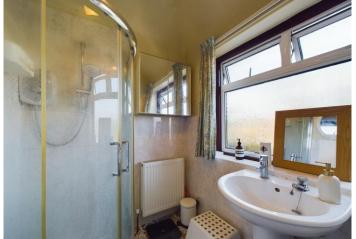

**Bedroom Three** Double glazed dual aspect window to front with shutter blinds, radiator, carpet, picture rail.

**Shower Room** Opaque double glazed window to rear, radiator, enclosed corner shower cubicle with electric power shower over, tiled walls and sliding door, pedestal wash hand basin with separate taps, tiled flooring, wall mounted electric heater.