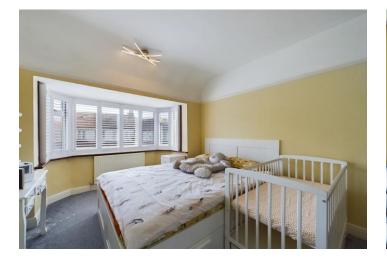

**Landing** Radiator, laminate flooring, access to loft.

**Bedroom One** Double glazed bay window to front with shutter blinds, radiator, carpet, picture rail.

**Bedroom Two** Double glazed window to rear, radiator, carpet, storage cupboard.