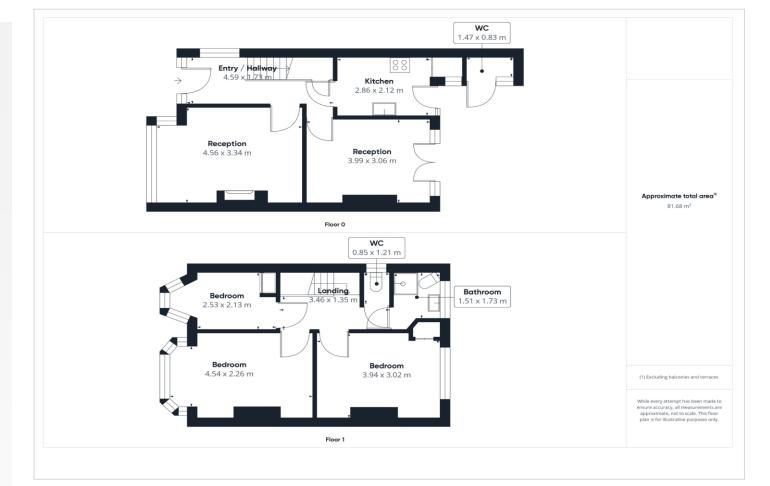

#### **Interior**

**Entrance Hall** Part opaque glazed wooden entrance door, Two opaque double glazed windows to front, opaque double glazed window to side, radiator, laminate flooring.

**Lounge** Double glazed bay window to front with shutter blinds, radiator, carpet, picture rail.

**Dining Room** Double glazed double doors to garden, radiator, laminate flooring

**Kitchen** Part opaque double glazed door to rear, double glazed window to rear, radiator, range of fitted wall and base units with work surface over, one bowl stainless steel sink unit with mixer tap, space for gas cooker, extractor fan to remain, vinyl flooring, door to storage cupboard.

**Landing** Radiator, laminate flooring, access to loft.

**Bedroom One** Double glazed bay window to front with shutter blinds, radiator, carpet, picture rail.

**Bedroom Two** Double glazed window to rear, radiator, carpet, storage cupboard.

**Bedroom Three** Double glazed dual aspect window to front with shutter blinds, radiator, carpet, picture rail.

**Shower Room** Opaque double glazed window to rear, radiator, enclosed corner shower cubicle with electric power shower over, tiled walls and sliding door, pedestal wash hand basin with separate taps, tiled flooring, wall mounted electric heater.

**Separate Wc** Opaque double glazed window to side, tiled flooring, low level wc.

#### **Exterior**

**Rear Garden** Patio, shrub borders, side access, outside wc, outside water tap.

**Driveway** Block paved driveway offering off street parking for one car.