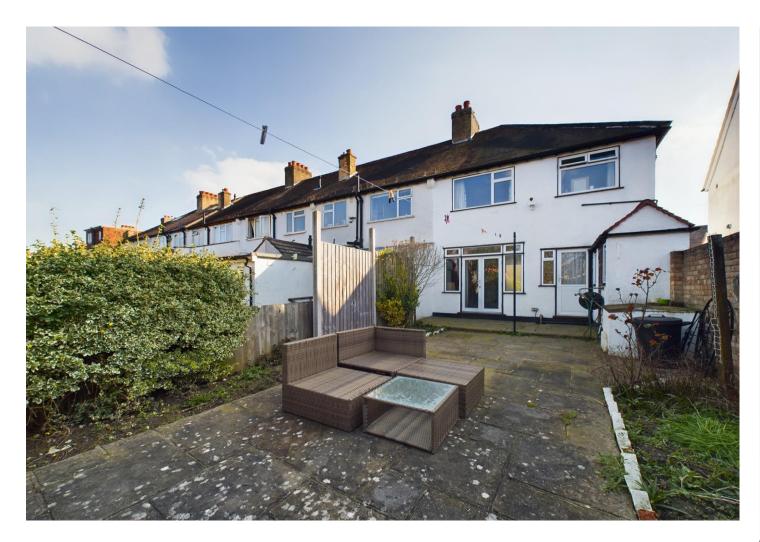

#### **Exterior**

**Rear Garden** Patio, shrub borders, side access, outside wc, outside water tap.

**Driveway** Block paved driveway offering off street parking for one car.