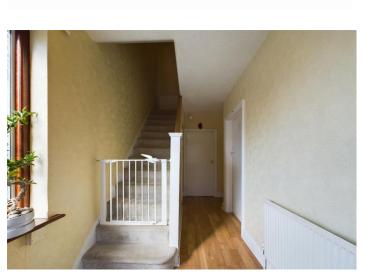

#### **Interior**

**Entrance Hall** Part opaque glazed wooden entrance door, Two opaque double glazed windows to front, opaque double glazed window to side, radiator, laminate flooring.

**Lounge** Double glazed bay window to front with shutter blinds, radiator, carpet, picture rail.

**Landing** Radiator, laminate flooring, access to loft.

**Bedroom One** Double glazed bay window to front with shutter blinds, radiator, carpet, picture rail.

**Bedroom Two** Double glazed window to rear, radiator, carpet, storage cupboard.