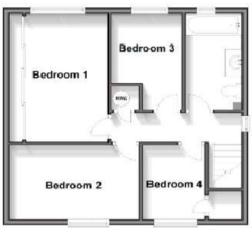

Landing:

**Bedroom 1:** 3.76m x 3.05m (12'4" x 10')

**Bedroom 2:** 3.84m x 2.54m (12'7" x 8'4")

**Bedroom 3:** 2.74m x 2.26m (9' x 7'5")

**Bedroom 4/Office:** 2.54m x 2m (8'4" x 6'7")

**Bathroom:** 2.74m x 1.52m (9' x 5')