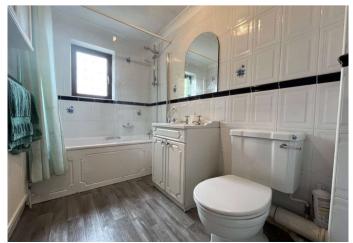

Landing:

**Bedroom 1:** 3.76m x 3.05m (12'4" x 10')

**Bedroom 2:** 3.84m x 2.54m (12'7" x 8'4")

**Bedroom 3:** 2.74m x 2.26m (9' x 7'5")

**Bedroom 4/Office:** 2.54m x 2m (8'4" x 6'7")

**Bathroom:** 2.74m x 1.52m (9' x 5')