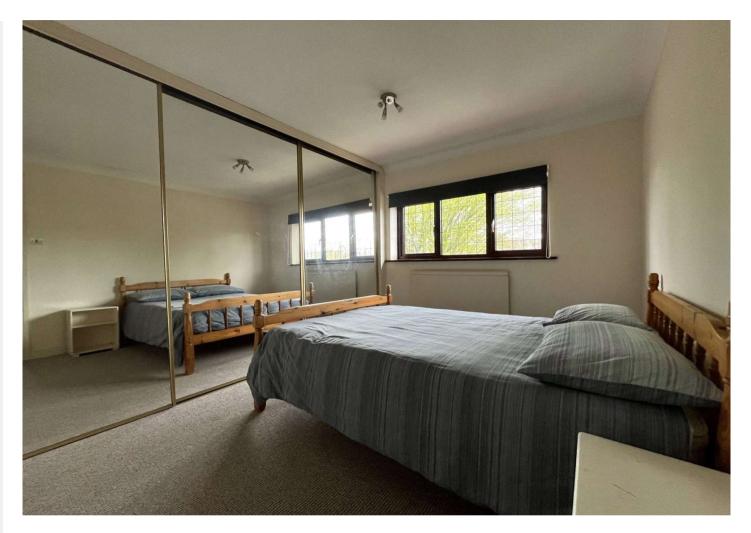

Landing:

**Bedroom 1:** 3.76m x 3.05m (12'4" x 10')

**Bedroom 2:** 3.84m x 2.54m (12'7" x 8'4")

**Bedroom 3:** 2.74m x 2.26m (9' x 7'5")

**Bedroom 4/Office:** 2.54m x 2m (8'4" x 6'7")

**Bathroom:** 2.74m x 1.52m (9' x 5')