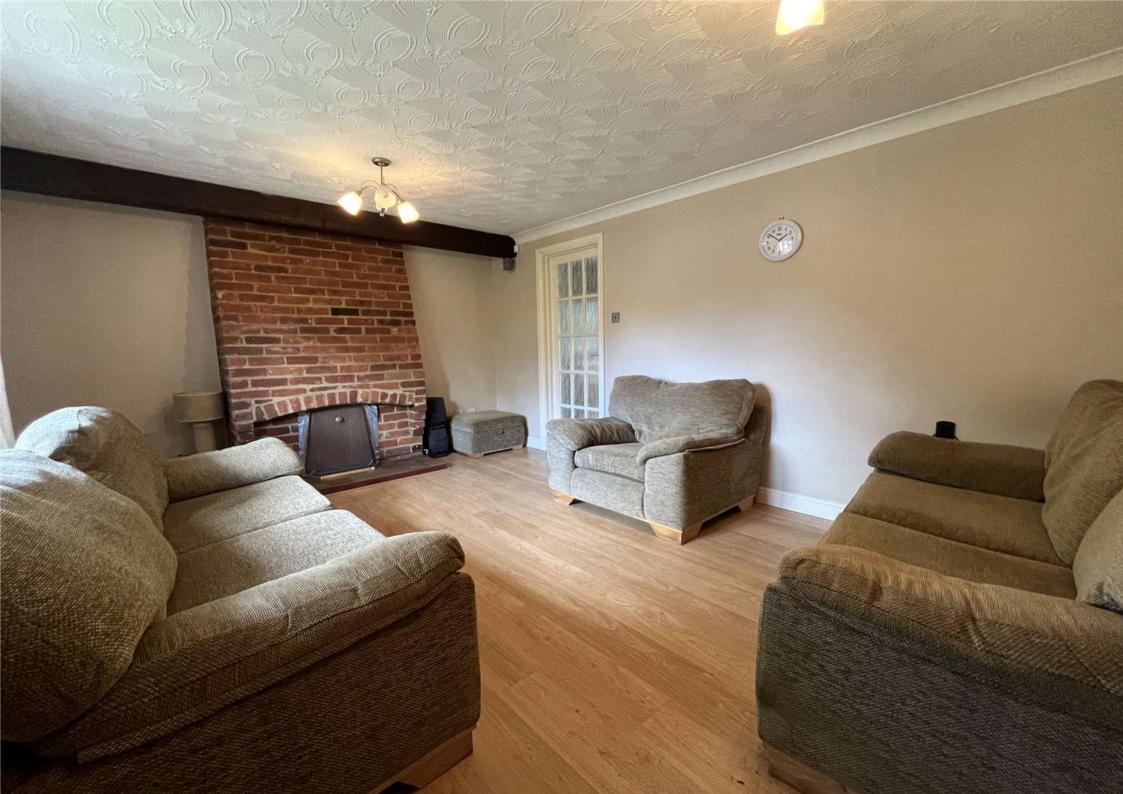

## Accommodation

**Entrance Porch:** 

**Entrance Hall:** 

**Cloakroom:** 1.68m x 1.04m (5'6" x 3'5")

**Kitchen:** 3.7m x 2.74m (12'2" x 9')

**Lounge:** 4.9m x 3.5m (16'1" x 11'6")

**Dining Room:** 3.18m x 2.74m (10'5" x 9')