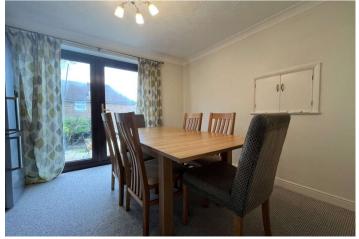

## Accommodation

**Entrance Porch:** 

**Entrance Hall:** 

**Cloakroom:** 1.68m x 1.04m (5'6" x 3'5")

**Kitchen:** 3.7m x 2.74m (12'2" x 9')

**Lounge:** 4.9m x 3.5m (16'1" x 11'6")

**Dining Room:** 3.18m x 2.74m (10'5" x 9')