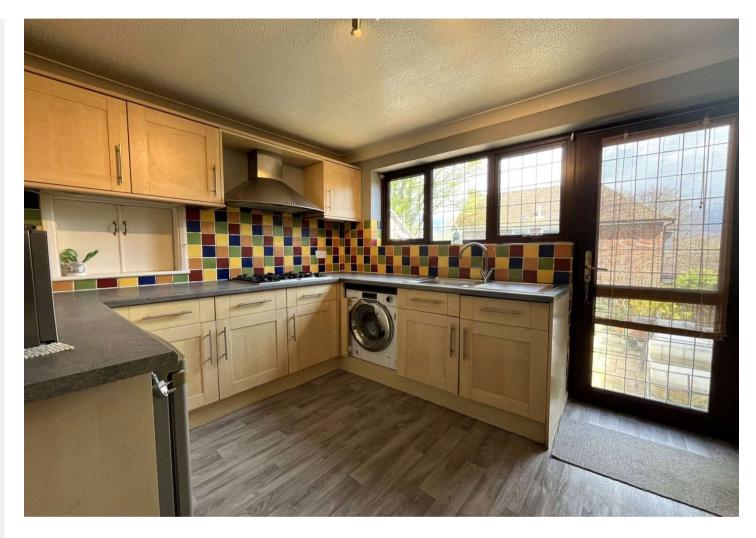

## Accommodation

**Entrance Porch:** 

**Entrance Hall:** 

**Cloakroom:** 1.68m x 1.04m (5'6" x 3'5")

**Kitchen:** 3.7m x 2.74m (12'2" x 9')

**Lounge:** 4.9m x 3.5m (16'1" x 11'6")

**Dining Room:** 3.18m x 2.74m (10'5" x 9')