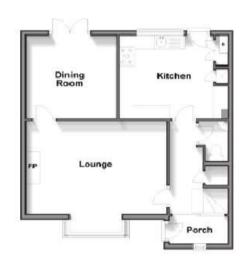

## Accommodation

**Entrance Porch:** 

**Entrance Hall:** 

**Cloakroom:** 1.68m x 1.04m (5'6" x 3'5")

**Kitchen:** 3.7m x 2.74m (12'2" x 9')

**Lounge:** 4.9m x 3.5m (16'1" x 11'6")

**Dining Room:** 3.18m x 2.74m (10'5" x 9')