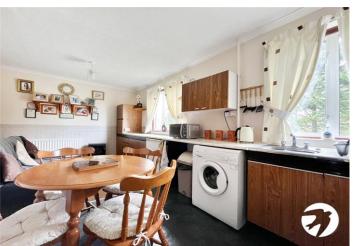

## Interior

Front Door To:

Entrance Hall:

Lounge: 3.7m x 3.43m (12'2" x 11'3")

Kitchen/Diner: 5.61m x 3.45m (18'5" x 11'4")

First Floor Landing:

Bedroom 1: 3.43m x 3.3m (11'3" x 10'10")

Bedroom 2: 3.3m x 3.07m (10'10" x 10'1")