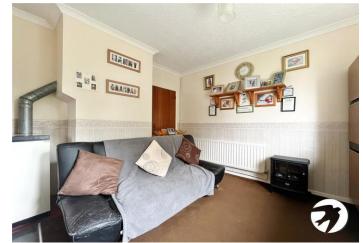

## Interior

Front Door To:

Entrance Hall:

Lounge: 3.7m x 3.43m (12'2" x 11'3")

Kitchen/Diner: 5.61m x 3.45m (18'5" x 11'4")

First Floor Landing:

Bedroom 1: 3.43m x 3.3m (11'3" x 10'10")

Bedroom 2: 3.3m x 3.07m (10'10" x 10'1")