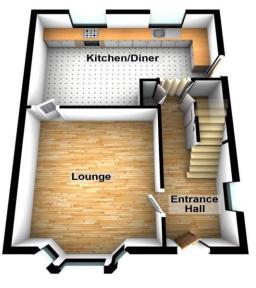

## Interior

Front Door To:

Entrance Hall:

Lounge: 3.7m x 3.43m (12'2" x 11'3")

Kitchen/Diner: 5.61m x 3.45m (18'5" x 11'4")

First Floor Landing:

Bedroom 1: 3.43m x 3.3m (11'3" x 10'10")

Bedroom 2: 3.3m x 3.07m (10'10" x 10'1")

#### Total area: approx. 1031.9 sq. feet

Please be advised this plan is offered for marketing purposes only. It can not be relied upon for exact or precise measurements, angles, window or door openings. Whilst every effort is made to ensure the accuracy the company or provider accepts no responsibility for the content. Plan produced using Planup.