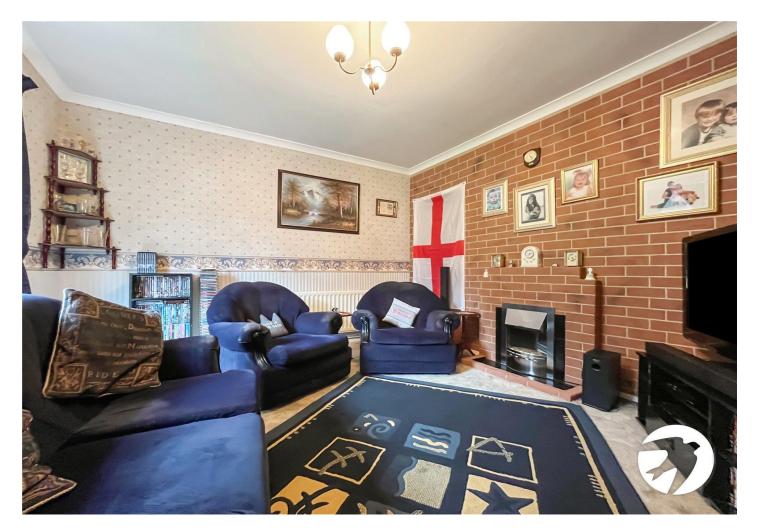

## Interior

Front Door To:

Entrance Hall:

Lounge: 3.7m x 3.43m (12'2" x 11'3")

Kitchen/Diner: 5.61m x 3.45m (18'5" x 11'4")

First Floor Landing:

Bedroom 1: 3.43m x 3.3m (11'3" x 10'10")

Bedroom 2: 3.3m x 3.07m (10'10" x 10'1")