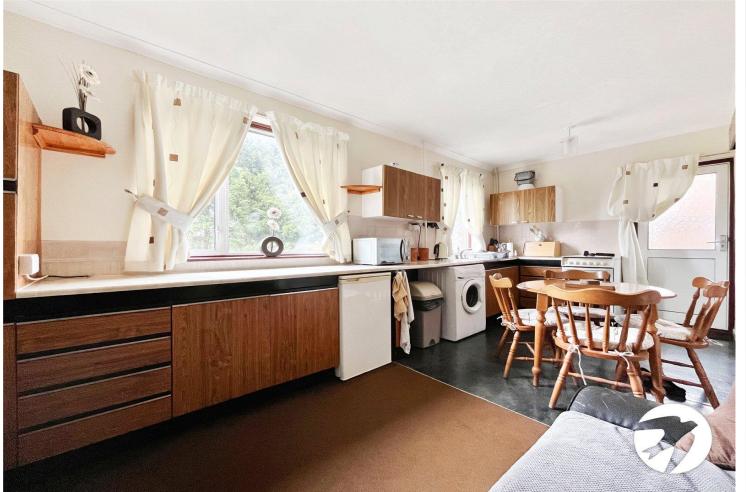

## Interior

Front Door To:

Entrance Hall:

Lounge: 3.7m x 3.43m (12'2" x 11'3")

Kitchen/Diner: 5.61m x 3.45m (18'5" x 11'4")

First Floor Landing:

Bedroom 1: 3.43m x 3.3m (11'3" x 10'10")

Bedroom 2: 3.3m x 3.07m (10'10" x 10'1")