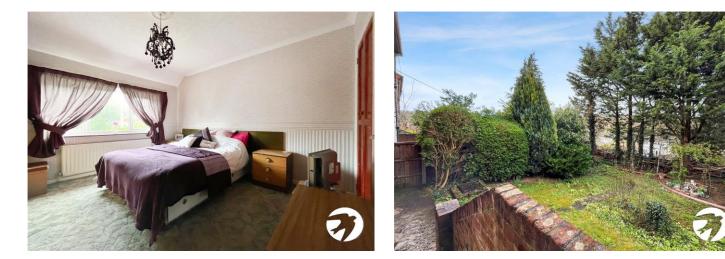

## Interior

Front Door To:

Entrance Hall:

Lounge: 3.7m x 3.43m (12'2" x 11'3")

Kitchen/Diner: 5.61m x 3.45m (18'5" x 11'4")

First Floor Landing:

Bedroom 1: 3.43m x 3.3m (11'3" x 10'10")

Bedroom 2: 3.3m x 3.07m (10'10" x 10'1")

Bedroom 3: 3.02m x 2.18m (9'11" x 7'2")

Bathroom: 2.54m x 2.16m (8'4" x 7'1")

## Exterior

Steps down to rear garden approx. 40ft.