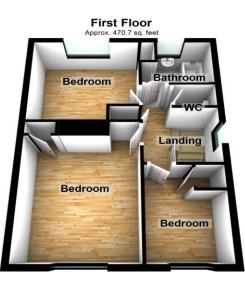

## Interior

Front Door To:

Entrance Hall:

Lounge: 3.7m x 3.43m (12'2" x 11'3")

Kitchen/Diner: 5.61m x 3.45m (18'5" x 11'4")

First Floor Landing:

Bedroom 1: 3.43m x 3.3m (11'3" x 10'10")

Bedroom 2: 3.3m x 3.07m (10'10" x 10'1")

Bedroom 3: 3.02m x 2.18m (9'11" x 7'2")

Bathroom: 2.54m x 2.16m (8'4" x 7'1")

#### Total area: approx. 1031.9 sq. feet

Please be advised this plan is offered for marketing purposes only. It can not be relied upon for exact or precise measurements, angles, window or door openings. Whilst every effort is made to ensure the accuracy the company or provider accepts no responsibility for the content. Plan produced using Planup.