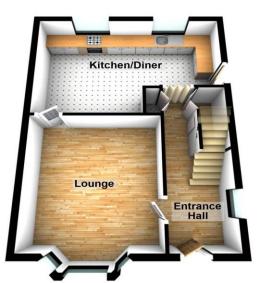

### **Interior**

Front Door To:

**Entrance Hall:** 

**Lounge:** 3.7m x 3.43m (12'2" x 11'3")

**Kitchen/Diner:** 5.61m x 3.45m (18'5" x 11'4")

First Floor Landing:

**Bedroom 1:** 3.43m x 3.3m (11'3" x 10'10")

#### Ground Floor + Basement Approx. 561.2 sq. feet

Storage

#### Total area: approx. 1031.9 sq. feet

Please be advised this plan is offered for marketing purposes only. It can not be relied upon for exact or precise measurements, angles, window or door openings. Whilst every effort is made to ensure the accuracy the company or provider accepts no responsibility for the content.