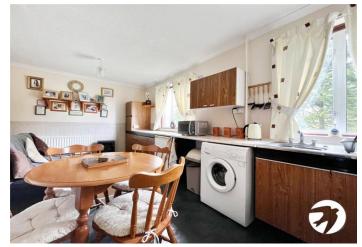

### **Interior**

Front Door To:

**Entrance Hall:** 

**Lounge:** 3.7m x 3.43m (12'2" x 11'3")

**Kitchen/Diner:** 5.61m x 3.45m (18'5" x 11'4")

First Floor Landing:

**Bedroom 1:** 3.43m x 3.3m (11'3" x 10'10")