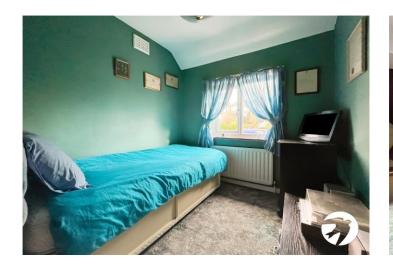

**Bedroom 2:** 3.3m x 3.07m (10'10" x 10'1")

**Bedroom 3:** 3.02m x 2.18m (9'11" x 7'2")

**Bathroom:** 2.54m x 2.16m (8'4" x 7'1")