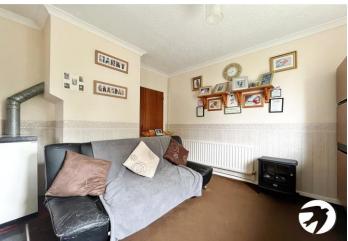

### **Interior**

Front Door To:

**Entrance Hall:** 

**Lounge:** 3.7m x 3.43m (12'2" x 11'3")

**Kitchen/Diner:** 5.61m x 3.45m (18'5" x 11'4")

First Floor Landing:

**Bedroom 1:** 3.43m x 3.3m (11'3" x 10'10")