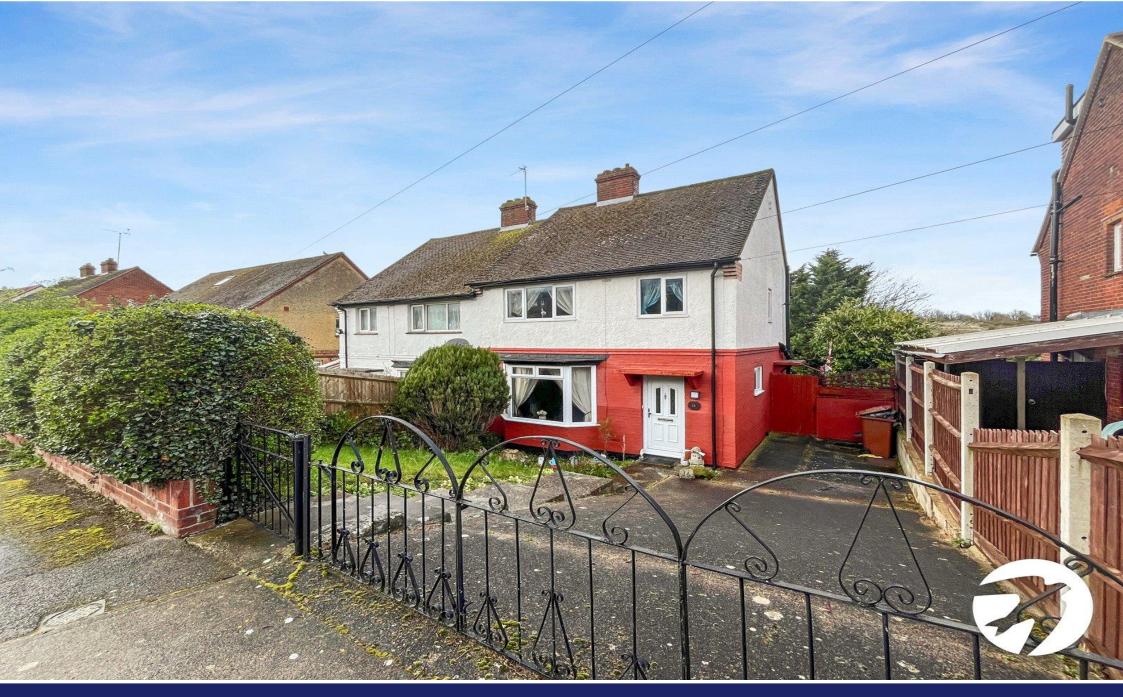

# Roosevelt Avenue, Chatham

A spacious three bedroom semi detached family property with a driveway and good sized rear garden.

# **Property Features**

- Council Tax: C
- EPC Rating: D
- 3 Bedroom Semi Det House
- Double Glazed Approx Two Years Ago
- Kitchen/Diner
- Good Sized Bedrooms
- Driveway
- Popular Location

### **Exterior**

Steps down to rear garden approx. 40ft.