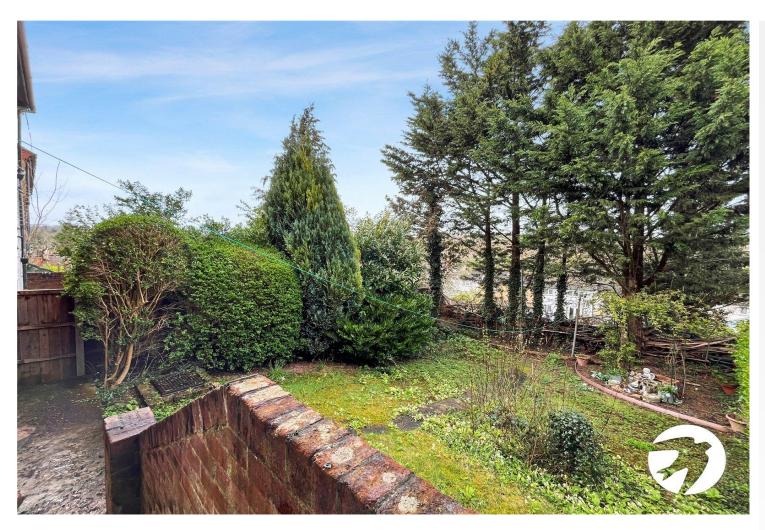

o:

**Entrance Hall:** 

**Lounge:** 3.7m x 3.43m (12'2" x 11'3")

**Kitchen/Diner:** 5.61m x 3.45m (18'5" x 11'4")

First Floor Landing:

**Bedroom 1:** 3.43m x 3.3m (11'3" x 10'10")

**Bedroom 2:** 3.3m x 3.07m (10'10" x 10'1")

**Bedroom 3:** 3.02m x 2.18m (9'11" x 7'2")

**Bathroom:** 2.54m x 2.16m (8'4" x 7'1")

### **Exterior**

Steps down to rear garden approx. 40ft.

#### Ground Floor + Basement Approx. 561.2 sq. feet

Storage





#### Total area: approx. 1031.9 sq. feet

Please be advised this plan is offered for marketing purposes only. It can not be relied upon for exact or precise measurements, angles, window or door openings. Whilst every effort is made to ensure the accuracy the company or provider accepts no responsibility for the content.

Plan produced using PlanUp.







## **Property Location**

Roosevelt Avenue, Chatham, Kent, ME5 0ER





\*All distances from branch postcode. Train time from nearest station.