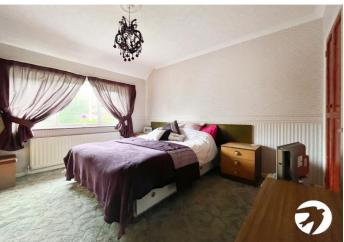

### **Interior**

Front Door To:

**Entrance Hall:** 

**Lounge:** 3.7m x 3.43m (12'2" x 11'3")

**Kitchen/Diner:** 5.61m x 3.45m (18'5" x 11'4")

First Floor Landing:

**Bedroom 1:** 3.43m x 3.3m (11'3" x 10'10")

**Bedroom 2:** 3.3m x 3.07m (10'10" x 10'1")

**Bedroom 3:** 3.02m x 2.18m (9'11" x 7'2")

**Bathroom:** 2.54m x 2.16m (8'4" x 7'1")