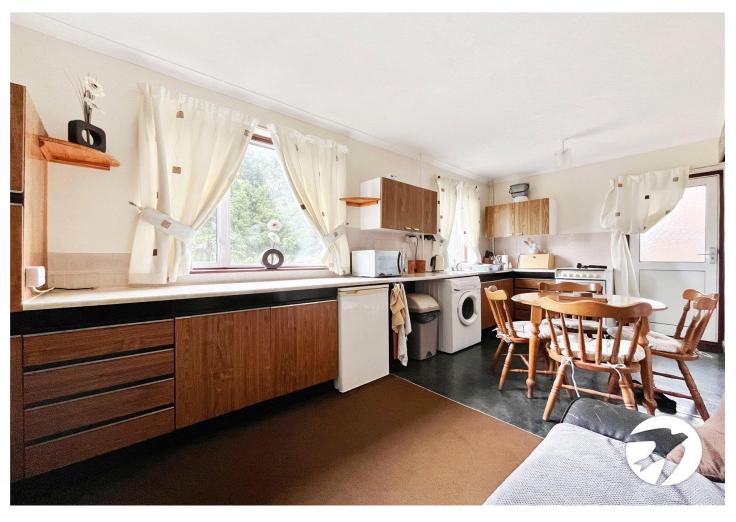

### **Interior**

Front Door To:

**Entrance Hall:** 

**Lounge:** 3.7m x 3.43m (12'2" x 11'3")

**Kitchen/Diner:** 5.61m x 3.45m (18'5" x 11'4")

First Floor Landing:

**Bedroom 1:** 3.43m x 3.3m (11'3" x 10'10")