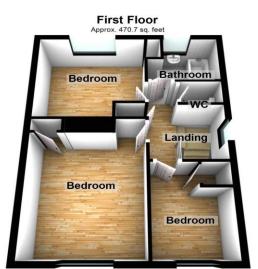

### **Interior**

Front Door To:

**Entrance Hall:** 

**Lounge:** 3.7m x 3.43m (12'2" x 11'3")

**Kitchen/Diner:** 5.61m x 3.45m (18'5" x 11'4")

First Floor Landing:

**Bedroom 1:** 3.43m x 3.3m (11'3" x 10'10")

**Bedroom 2:** 3.3m x 3.07m (10'10" x 10'1")

**Bedroom 3:** 3.02m x 2.18m (9'11" x 7'2")

**Bathroom:** 2.54m x 2.16m (8'4" x 7'1")

#### Total area: approx. 1031.9 sq. feet

Please be advised this plan is offered for marketing purposes only. It can not be relied upon for exact or precise measurements, angles, window or door openings. Whilst every effort is made to ensure the accuracy the company or provider accepts no responsibility for the content.