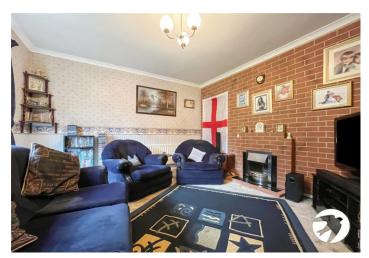

### **Interior**

Front Door To:

**Entrance Hall:** 

**Lounge:** 3.7m x 3.43m (12'2" x 11'3")

**Kitchen/Diner:** 5.61m x 3.45m (18'5" x 11'4")

First Floor Landing:

**Bedroom 1:** 3.43m x 3.3m (11'3" x 10'10")