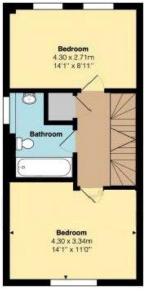

### Accommodation

**Ground Floor** 

**Entrance Hall** 

**Kitchen** 4.45m x 2.13m (14'7" x 7')

**Lounge Diner** 5.54m x 4.32m (18'2" x 14'2")

**Ground floor WC** 

First Floor

**Bedroom Two** 4.3m x 3.15m (14'1" x 10'4")

**Bedroom Three** 4.32m x 2.7m (14'2" x 8'10")

**Family Bathroom** 2.87m x 1.88m (9'5" x 6'2")

**Second Floor** 

**Master Bedroom** 4.83m x 3.15m (15'10" x 10'4")

**Ensuite** 2.8m x 2.29m (9'2" x 7'6")

First Floor Area: 40,0 m² ... 430 ft²

Second Floor Area: 33.8 m² ... 364 ft²

Total Area: 118.4 m2 ... 1274 ft2