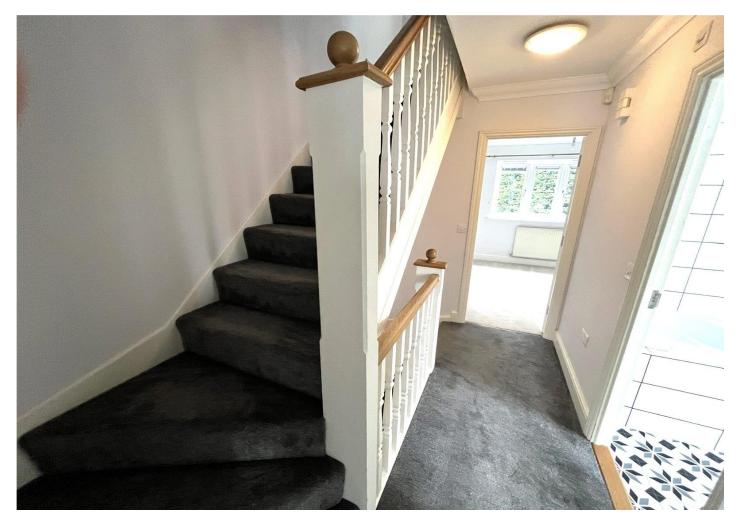

### Accommodation

**Ground Floor** 

**Entrance Hall** 

**Kitchen** 4.45m x 2.13m (14'7" x 7')

**Lounge Diner** 5.54m x 4.32m (18'2" x 14'2")

**Ground floor WC** 

First Floor

**Bedroom Two** 4.3m x 3.15m (14'1" x 10'4")