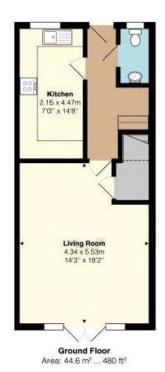

### Accommodation

**Ground Floor** 

**Entrance Hall** 

**Kitchen** 4.45m x 2.13m (14'7" x 7')

**Lounge Diner** 5.54m x 4.32m (18'2" x 14'2")

**Ground floor WC** 

First Floor

**Bedroom Two** 4.3m x 3.15m (14'1" x 10'4")

First Floor Area: 40,0 m² ... 430 ft²

Second Floor Area: 33.8 m² ... 364 ft²

Total Area: 118.4 m2 ... 1274 ft2