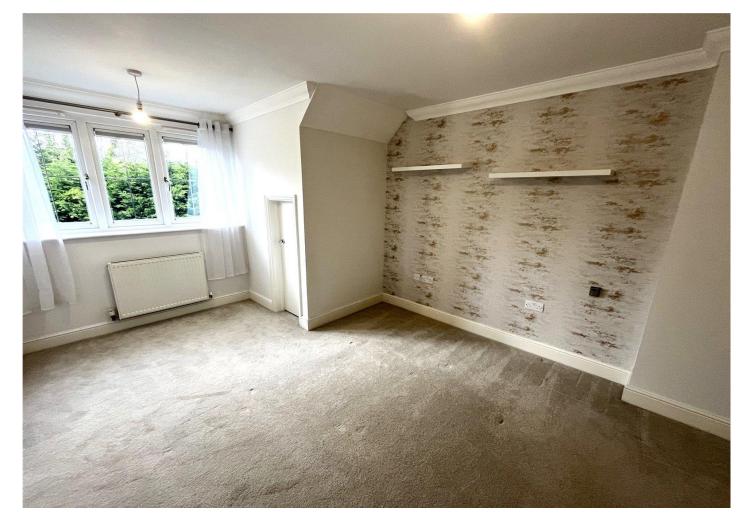

### Accommodation

**Ground Floor** 

**Entrance Hall** 

**Kitchen** 4.45m x 2.13m (14'7" x 7')

**Lounge Diner** 5.54m x 4.32m (18'2" x 14'2")

**Ground floor WC** 

First Floor

**Bedroom Two** 4.3m x 3.15m (14'1" x 10'4")

**Bedroom Three** 4.32m x 2.7m (14'2" x 8'10")

**Family Bathroom** 2.87m x 1.88m (9'5" x 6'2")

**Second Floor** 

**Master Bedroom** 4.83m x 3.15m (15'10" x 10'4")

**Ensuite** 2.8m x 2.29m (9'2" x 7'6")