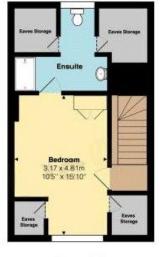

**Bedroom Three** 4.32m x 2.7m (14'2" x 8'10")

**Family Bathroom** 2.87m x 1.88m (9'5" x 6'2")

**Second Floor** 

**Master Bedroom** 4.83m x 3.15m (15'10" x 10'4")

**Ensuite** 2.8m x 2.29m (9'2" x 7'6")

First Floor Area: 40,0 m² ... 430 ft²

Second Floor Area: 33.8 m² ... 364 ft²

Total Area: 118.4 m2 ... 1274 ft2