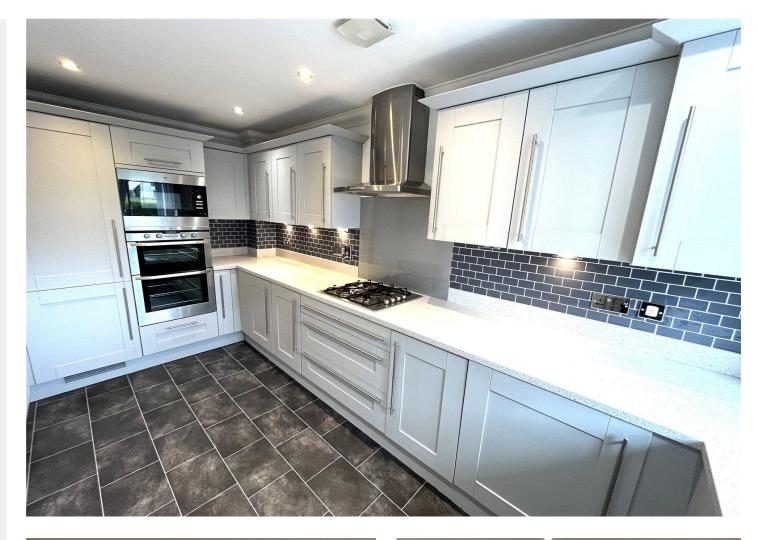

## Benefitting from:

- Three bedroom semi detached town house
- Two allocated parking bays
- Three double bedrooms
- Ensuite & Ground floor WC
- Modern fitted kitchen with appliances
- NO chain
- Council Tax: D
- EPC Rating: C

### Accommodation

**Ground Floor** 

**Entrance Hall** 

**Kitchen** 4.45m x 2.13m (14'7" x 7')

**Lounge Diner** 5.54m x 4.32m (18'2" x 14'2")

**Ground floor WC** 

First Floor

**Bedroom Two** 4.3m x 3.15m (14'1" x 10'4")