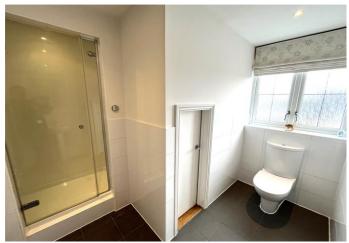

### Accommodation

**Ground Floor** 

**Entrance Hall** 

**Kitchen** 4.45m x 2.13m (14'7" x 7')

**Lounge Diner** 5.54m x 4.32m (18'2" x 14'2")

**Ground floor WC** 

First Floor

**Bedroom Two** 4.3m x 3.15m (14'1" x 10'4")

**Bedroom Three** 4.32m x 2.7m (14'2" x 8'10")

**Family Bathroom** 2.87m x 1.88m (9'5" x 6'2")

**Second Floor** 

**Master Bedroom** 4.83m x 3.15m (15'10" x 10'4")

**Ensuite** 2.8m x 2.29m (9'2" x 7'6")