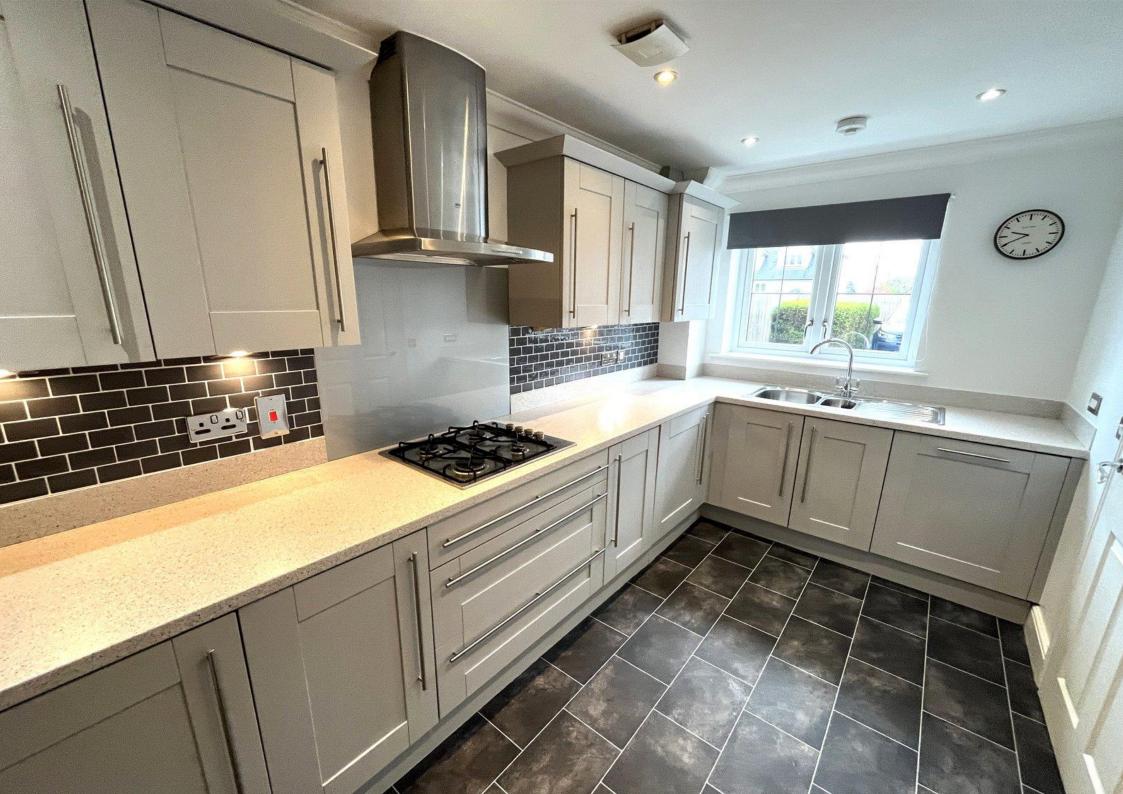

## Benefitting from:

- Three bedroom semi detached town house
- Two allocated parking bays
- Three double bedrooms
- Ensuite & Ground floor WC
- Modern fitted kitchen with appliances
- NO chain
- Council Tax: D
- EPC Rating: C

### Accommodation

**Ground Floor** 

**Entrance Hall** 

**Kitchen** 4.45m x 2.13m (14'7" x 7')

**Lounge Diner** 5.54m x 4.32m (18'2" x 14'2")

**Ground floor WC** 

First Floor

**Bedroom Two** 4.3m x 3.15m (14'1" x 10'4")