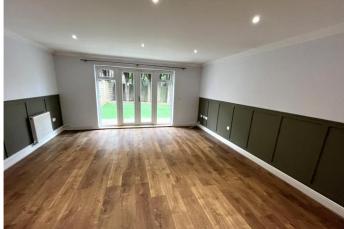

### Accommodation

**Ground Floor** 

**Entrance Hall** 

**Kitchen** 4.45m x 2.13m (14'7" x 7')

**Lounge Diner** 5.54m x 4.32m (18'2" x 14'2")

**Ground floor WC** 

First Floor

**Bedroom Two** 4.3m x 3.15m (14'1" x 10'4")