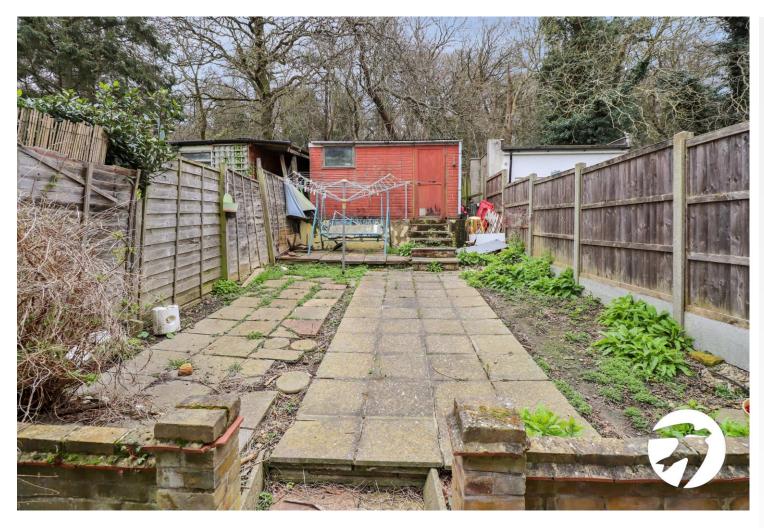

advised









#### **Interior**

Entrance Hall Door to front, carpet, stairs to first floor

**Lounge** 7.62m x 4m (25' x 13'1") Double glazed window to front, double glazed window to rear, two radiators, carpet

**Kitchen** 2.87m x 1.88m (9'5" x 6'2") Double glazed window and door to rear, wall and base units, sink with mixer tap, space for oven, integrated fridge/freezer, plumbing for washing machine

**Bedroom 1** 4m x 3.38m (13'1" x 11'1") Double glazed window to front, radiator, built in storage cupboard, carpet

**Bedroom 2** 2.87m x 2.74m (9'5" x 9') Double glazed window to rear, radiator, carpet

**Bathroom** Double glazed window to rear, panelled bath, pedestal wash hand basin, low level wc, radiator, tiled walls and floor

## **Exterior**

**Garden** Laid to flagstone









## **Property Location**

Elstree Gardens, Belvedere, DA17 5DN





#### **Additional Information**

At the heart of Belvedere is Nuxley Village – where you'll find shops, pubs, restaurants and the Robinson Jackson branch. Explore a little further and you'll find Lesnes Abbey, with its historic monastic ruins and formal gardens, and Bostall Woods with its protected bluebell fields and ancient trees.

Belvedere residents will be a manageable walk or one stop on the train line away from Abbey Wood's Crossrail station.

Council Tax: C

EPC Rating: To be confirmed