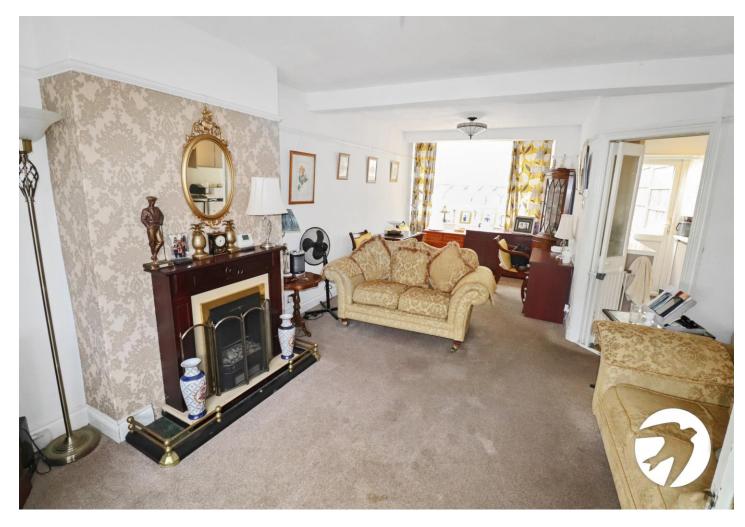

#### **Interior**

Entrance Hall Door to front, carpet, stairs to first floor

**Lounge** 7.62m x 4m (25' x 13'1") Double glazed window to front, double glazed window to rear, two radiators, carpet

**Kitchen** 2.87m x 1.88m (9'5" x 6'2") Double glazed window and door to rear, wall and base units, sink with mixer tap, space for oven, integrated fridge/freezer, plumbing for washing machine