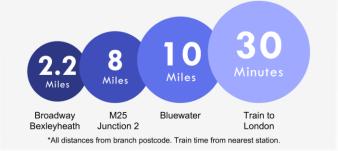

#### **Additional Information**

At the heart of Belvedere is Nuxley Village – where you'll find shops, pubs, restaurants and the Robinson Jackson branch. Explore a little further and you'll find Lesnes Abbey, with its historic monastic ruins and formal gardens, and Bostall Woods with its protected bluebell fields and ancient trees.

Belvedere residents will be a manageable walk or one stop on the train line away from Abbey Wood's Crossrail station.

Council Tax: C

EPC Rating: To be confirmed