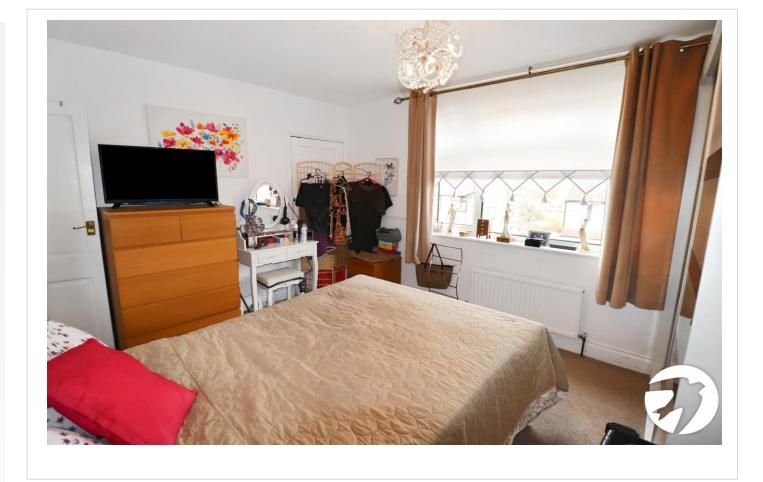

**Bedroom 1** 4m x 3.38m (13'1" x 11'1") Double glazed window to front, radiator, built in storage cupboard, carpet

**Bedroom 2** 2.87m x 2.74m (9'5" x 9') Double glazed window to rear, radiator, carpet