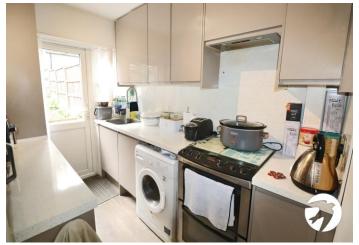

#### **Interior**

Entrance Hall Door to front, carpet, stairs to first floor

**Lounge** 7.62m x 4m (25' x 13'1") Double glazed window to front, double glazed window to rear, two radiators, carpet

**Kitchen** 2.87m x 1.88m (9'5" x 6'2") Double glazed window and door to rear, wall and base units, sink with mixer tap, space for oven, integrated fridge/freezer, plumbing for washing machine