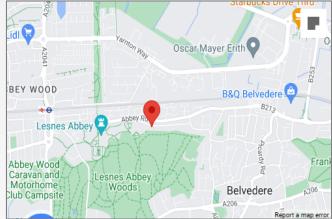

carpet, stairs to first floor

**Lounge** 7.62m x 4m (25' x 13'1") Double glazed window to front, double glazed window to rear, two radiators, carpet

**Kitchen** 2.87m x 1.88m (9'5" x 6'2") Double glazed window and door to rear, wall and base units, sink with mixer tap, space for oven, integrated fridge/freezer, plumbing for washing machine

**Bedroom 1** 4m x 3.38m (13'1" x 11'1") Double glazed window to front, radiator, built in storage cupboard, carpet

**Bedroom 2** 2.87m x 2.74m (9'5" x 9') Double glazed window to rear, radiator, carpet

**Bathroom** Double glazed window to rear, panelled bath, pedestal wash hand basin, low level wc, radiator, tiled walls and floor

## **Exterior**

**Garden** Laid to flagstone









## **Property Location**

Elstree Gardens, Belvedere, DA17 5DN





#### **Additional Information**

At the heart of Belvedere is Nuxley Village – where you'll find shops, pubs, restaurants and the Robinson Jackson branch. Explore a little further and you'll find Lesnes Abbey, with its historic monastic ruins and formal gardens, and Bostall Woods with its protected bluebell fields and ancient trees.

Belvedere residents will be a manageable walk or one stop on the train line away from Abbey Wood's Crossrail station.

Council Tax: C

EPC Rating: To be confirmed