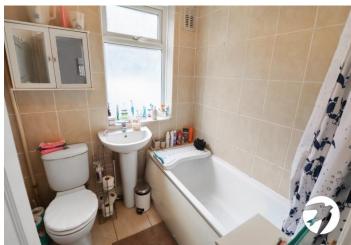

**Bathroom** Double glazed window to rear, panelled bath, pedestal wash hand basin, low level wc, radiator, tiled walls and floor