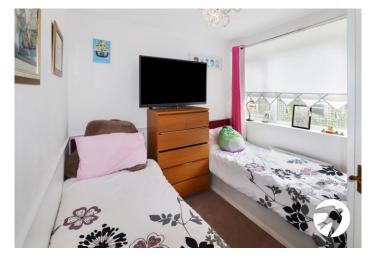

**Bedroom 1** 4m x 3.38m (13'1" x 11'1") Double glazed window to front, radiator, built in storage cupboard, carpet

**Bedroom 2** 2.87m x 2.74m (9'5" x 9') Double glazed window to rear, radiator, carpet