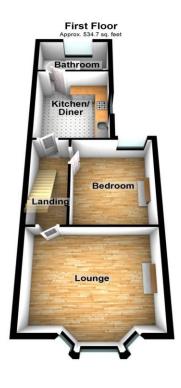

# **Property Features**

- Council Tax: A
- EPC Rating: D
- 534.7 Square Feet
- 0.6 Miles to Gillingham Station
- 1.3 Miles to Medway Maritime Hospital
- On Street Permit Parking
- Rear Low Maintenace Garden to Rear
- Moder Fitted Kitchen
- Viewing Highly Recommended

## Interior

Living Room 4.45m x 4.4m (14'7" x 14'5") Double glazed bay window to front. Laminate flooring. Radiator.

**Kitchen** 3.58m x 2.9m (11'9" x 9'6") Double glazed window to side. Range of wall and base units with worktop over. Enclosed combination boiler cupboard. Space for appliances. Loft access. Radiator. Tiled flooring.

Landing 4m x 1.32m (13'1" x 4'4") Carpet. Access to part boarded loft via ladder.

**Bedroom** Double glazed window to rear. Fitted wardrobe. Laminate flooring. Radiator.

**Bathroom** 2.84m x 1.68m (9'4" x 5'6") Double glazed window to rear. Low level WC. Vanity wash hand basin. Panelled bath with shower over. Tiled walls and flooring. Radiator.

#### Total area: approx. 534.7 sq. feet Please be advised this plan is offered for marketing purposes only. It can not be relied upon for exact or precise measurements, angles, window or door openings. Whilst every effort is made to ensure the accuracy the company or provider accepts no responsibility for the content. Plan produced using PlanUp.