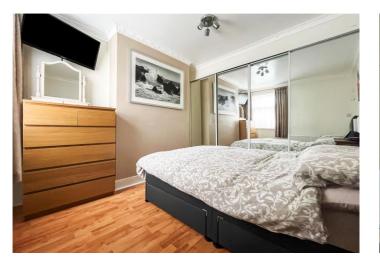

Landing 4m x 1.32m (13'1" x 4'4") Carpet. Access to part boarded loft via ladder.

**Bedroom** Double glazed window to rear. Fitted wardrobe. Laminate flooring. Radiator.

**Bathroom** 2.84m x 1.68m (9'4" x 5'6") Double glazed window to rear. Low level WC. Vanity wash hand basin. Panelled bath with shower over. Tiled walls and flooring. Radiator.