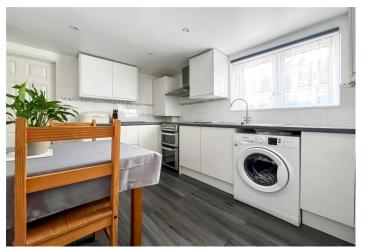

## Interior

Living Room 4.45m x 4.4m (14'7" x 14'5") Double glazed bay window to front. Laminate flooring. Radiator.

**Kitchen** 3.58m x 2.9m (11'9" x 9'6") Double glazed window to side. Range of wall and base units with worktop over. Enclosed combination boiler cupboard. Space for appliances. Loft access. Radiator. Tiled flooring.