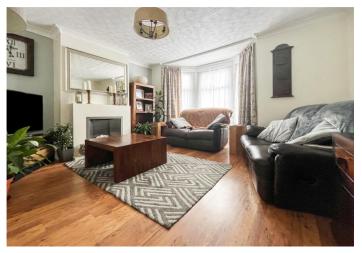

## Interior

Living Room 4.45m x 4.4m (14'7" x 14'5") Double glazed bay window to front. Laminate flooring. Radiator.

**Kitchen** 3.58m x 2.9m (11'9" x 9'6") Double glazed window to side. Range of wall and base units with worktop over. Enclosed combination boiler cupboard. Space for appliances. Loft access. Radiator. Tiled flooring.