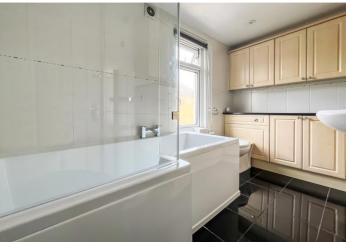

Landing 4m x 1.32m (13'1" x 4'4") Carpet. Access to part boarded loft via ladder.

**Bedroom** Double glazed window to rear. Fitted wardrobe. Laminate flooring. Radiator.

**Bathroom** 2.84m x 1.68m (9'4" x 5'6") Double glazed window to rear. Low level WC. Vanity wash hand basin. Panelled bath with shower over. Tiled walls and flooring. Radiator.