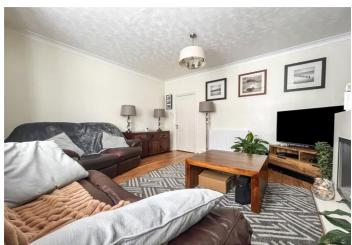

## Interior

Living Room 4.45m x 4.4m (14'7" x 14'5") Double glazed bay window to front. Laminate flooring. Radiator.

**Kitchen** 3.58m x 2.9m (11'9" x 9'6") Double glazed window to side. Range of wall and base units with worktop over. Enclosed combination boiler cupboard. Space for appliances. Loft access. Radiator. Tiled flooring.