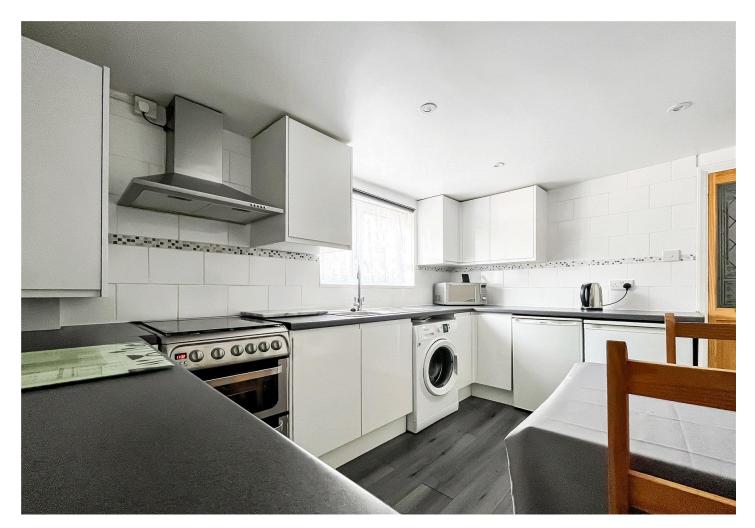

## Interior

Living Room 4.45m x 4.4m (14'7" x 14'5") Double glazed bay window to front. Laminate flooring. Radiator.

**Kitchen** 3.58m x 2.9m (11'9" x 9'6") Double glazed window to side. Range of wall and base units with worktop over. Enclosed combination boiler cupboard. Space for appliances. Loft access. Radiator. Tiled flooring.