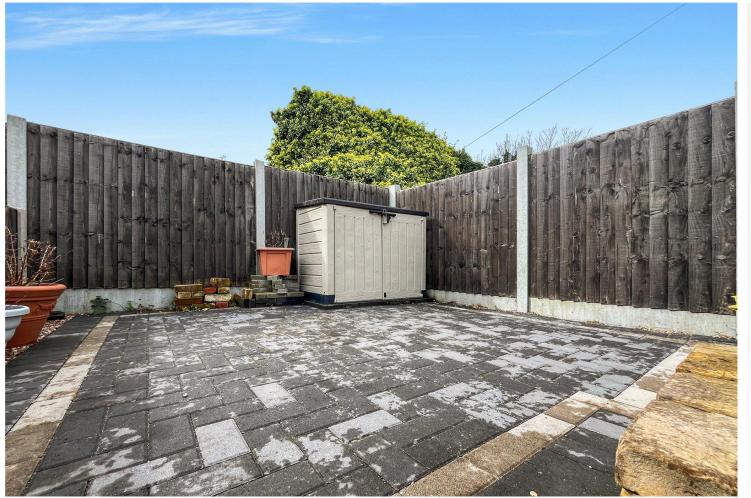

## Exterior

**Garden** Block paved patio. West facing. Fenced in. Rear pedestrian access.

Parking On street permit parking.