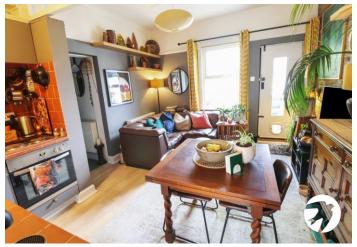

#### **Interior**

**Entrance Lobby** Glass door to front, storage cupboard housing meters

**Entrance Hall** Door to front, stairs to first floor, carpet, electric radiator

**Lounge/Kitchen** 4.34m x 3.84m (14'3" x 12'7") Double glazed window to rear, door to small landing, staircase down to garden, electric radiator, exposed brick feature wall, range of wall and base units, stainless steel sink unit with mixer tap, integrated oven, four ring electric hob, space for fridge/freezer, door to bedroom