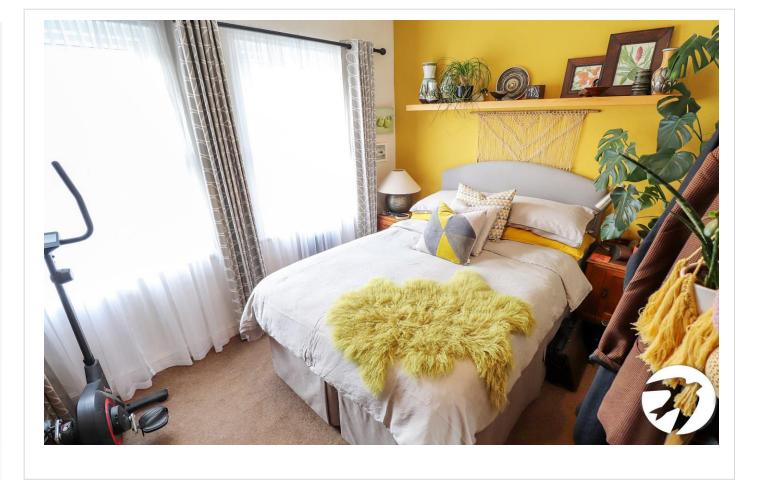

**Bedroom** 3.66m x 2.57m (12' x 8'5") Two double glazed windows to front, electric radiator, carpet

**Bathroom** Frosted double glazed window to rear, panelled bath with electric shower and glass screen, low level wc, wash hand basin, exposed brick feature wall, vinyl flooring