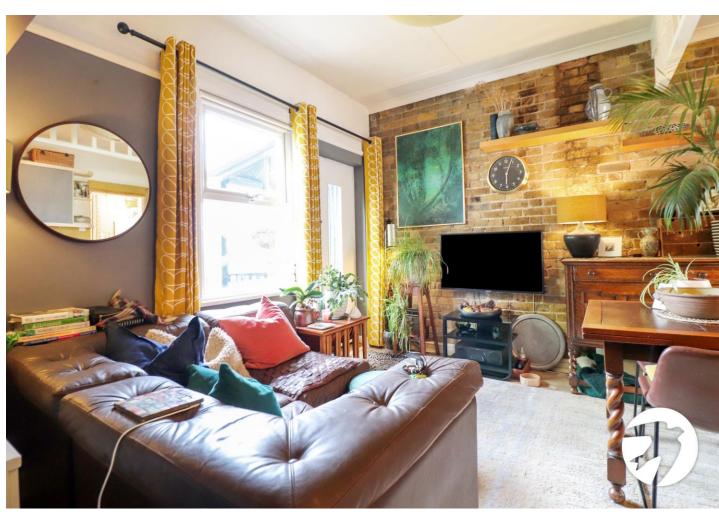

#### **Interior**

**Entrance Lobby** Glass door to front, storage cupboard housing meters

**Entrance Hall** Door to front, stairs to first floor, carpet, electric radiator

**Lounge/Kitchen** 4.34m x 3.84m (14'3" x 12'7") Double glazed window to rear, door to small landing, staircase down to garden, electric radiator, exposed brick feature wall, range of wall and base units, stainless steel sink unit with mixer tap, integrated oven, four ring electric hob, space for fridge/freezer, door to bedroom