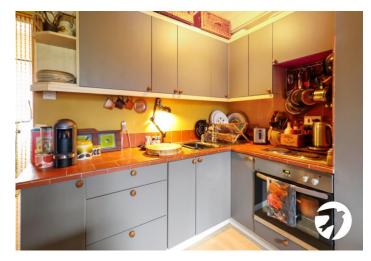

#### **Interior**

**Entrance Lobby** Glass door to front, storage cupboard housing meters

**Entrance Hall** Door to front, stairs to first floor, carpet, electric radiator

**Lounge/Kitchen** 4.34m x 3.84m (14'3" x 12'7") Double glazed window to rear, door to small landing, staircase down to garden, electric radiator, exposed brick feature wall, range of wall and base units, stainless steel sink unit with mixer tap, integrated oven, four ring electric hob, space for fridge/freezer, door to bedroom