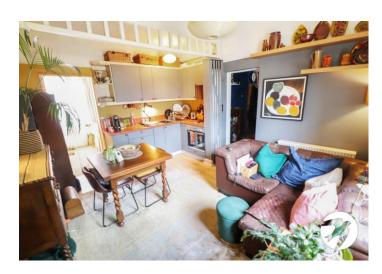

#### **Interior**

**Entrance Lobby** Glass door to front, storage cupboard housing meters

**Entrance Hall** Door to front, stairs to first floor, carpet, electric radiator

**Lounge/Kitchen** 4.34m x 3.84m (14'3" x 12'7") Double glazed window to rear, door to small landing, staircase down to garden, electric radiator, exposed brick feature wall, range of wall and base units, stainless steel sink unit with mixer tap, integrated oven, four ring electric hob, space for fridge/freezer, door to bedroom