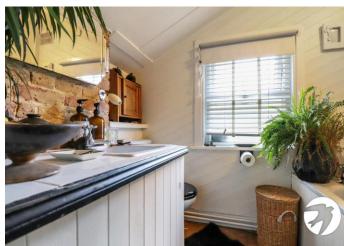

**Bedroom** 3.66m x 2.57m (12' x 8'5") Two double glazed windows to front, electric radiator, carpet

**Bathroom** Frosted double glazed window to rear, panelled bath with electric shower and glass screen, low level wc, wash hand basin, exposed brick feature wall, vinyl flooring