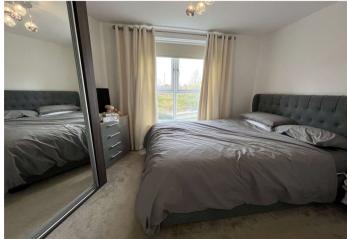

**Master Bedroom** 12.00 x 9.01 Carpet. Double glazed window to rear. Radiator to front. Built in wardrobe with mirrored front.

**Bedroom 2** 9.02 x 7.02 Carpet. 2 x Double glazed window to rear. Radiator to side.