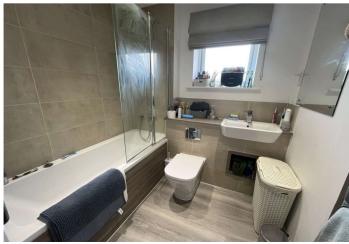

**Bathroom** 6.08 x 6.00 Laminate flooring. Double glazed frosted window to front. Heated towel rail to side. Low level w.c. Vanity sink unit with storage under. Spotlights. Panelled bath with shower over. Tiled surround.