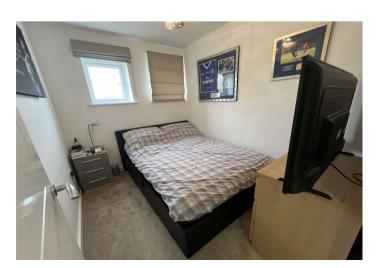

**Master Bedroom** 12.00 x 9.01 Carpet. Double glazed window to rear. Radiator to front. Built in wardrobe with mirrored front.

**Bedroom 2** 9.02 x 7.02 Carpet. 2 x Double glazed window to rear. Radiator to side.