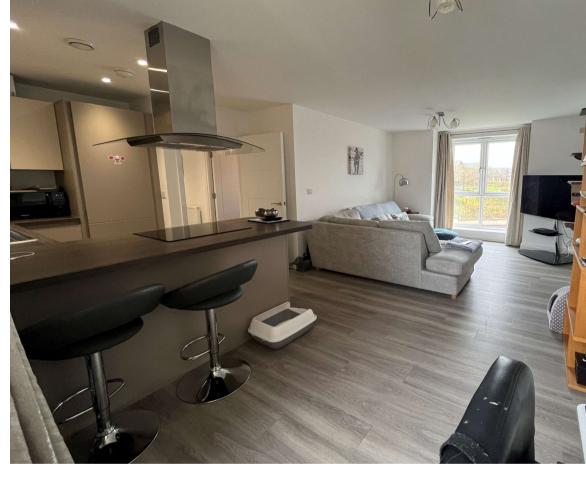

#### **Interior**

**Entrance Hall** 13.02 x 7.03 Laminate flooring. Radiator to side. Storage cupboard housing boiler and washing machine. Entry phone system. Access to; -

**Kitchen Dining Room** 19.02 x 16.07 Laminate flooring. Double glazed window to front and rear. Radiator to side. Wall and base level units with worksurface over and breakfast bar with seating area. Stainless steel sink and drainer unit with mixer tap over. Integrated over with 4 ring ceramic hob and stainless-steel extractor fan over. Integrated fridge/freezer and dishwasher.