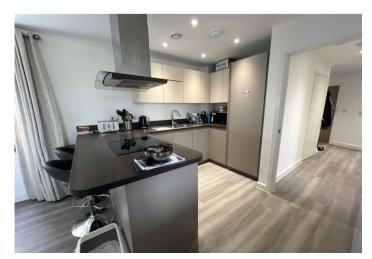

#### **Interior**

**Entrance Hall** 13.02 x 7.03 Laminate flooring. Radiator to side. Storage cupboard housing boiler and washing machine. Entry phone system. Access to; -

**Kitchen Dining Room** 19.02 x 16.07 Laminate flooring. Double glazed window to front and rear. Radiator to side. Wall and base level units with worksurface over and breakfast bar with seating area. Stainless steel sink and drainer unit with mixer tap over. Integrated over with 4 ring ceramic hob and stainless-steel extractor fan over. Integrated fridge/freezer and dishwasher.