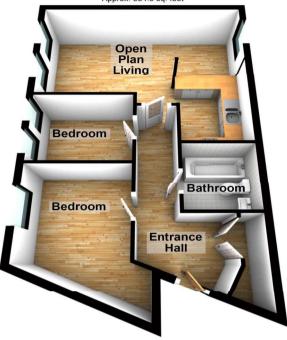

#### First Floor

Approx. 584.3 sq. feet

#### Total area: approx. 584.3 sq. feet

Please be advised this plan is offered for marketing purposes only. It can not be relied upon for exact or precise measurements, angles window or door openings. Whilst every effort is made to ensure the accuracy the company or provider accepts no responsibility for the content.

Plan produced using PlanUp.