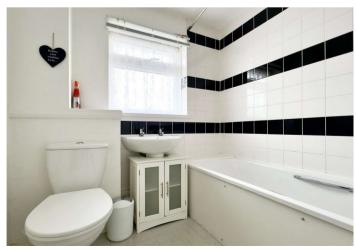

**Bathroom** 1.96m x 1.95m (6'5" x 6'5") Opaque double glazed window to front. Enclosed panelled bath with shower over. Wash basin. Low level wc. Heated towel rail.