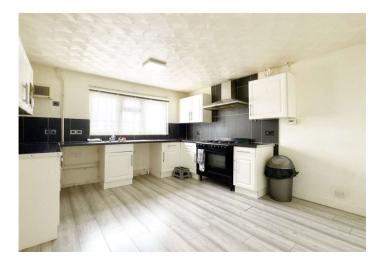

#### Interior

**Entrance Hall** 8m x 1.8m (26'3" x 5'11") Double glazed door to front and rear. Access to kitchen/dining room, lounge, cloakroom and stairs to first floor. Storage cupboard. Radiator.

**Kitchen/Dining Room** 4.17m x 3.46m (13'8" x 11'4") Double glazed window to front. Range of matching wall and base cabinets with countertop over with inset sink/drainer. Electric 'Range' style cooker. Space for washing machine and fridge/freezer. Radiator.