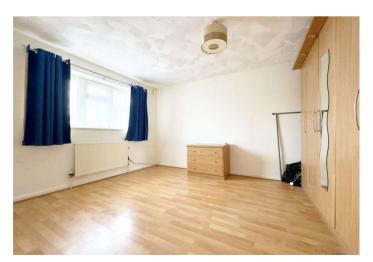

**Bedroom One** 3.8m x 3.35m (12'6" x 11') Double glazed window to front. Radiator.

**Bedroom Two** 4.13m x 2.95m (13'7" x 9'8") Double glazed window to rear. Radiator.

**Bedroom Three** 2.45m x 2.34m (8' x 7'8") Double glazed window to rear. Radiator.