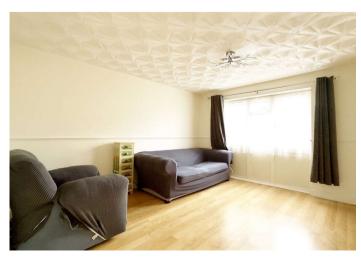

**Lounge** 3.74m x 3.5m (12'3" x 11'6") Double glazed window to rear. Radiator.

**Cloakroom** 1.5m x 0.85m (4'11" x 2'9") Opaque double glazed window to front. Low level wc. Wash basin.

First Floor Landing Providing access to bedrooms, bathroom and loft.