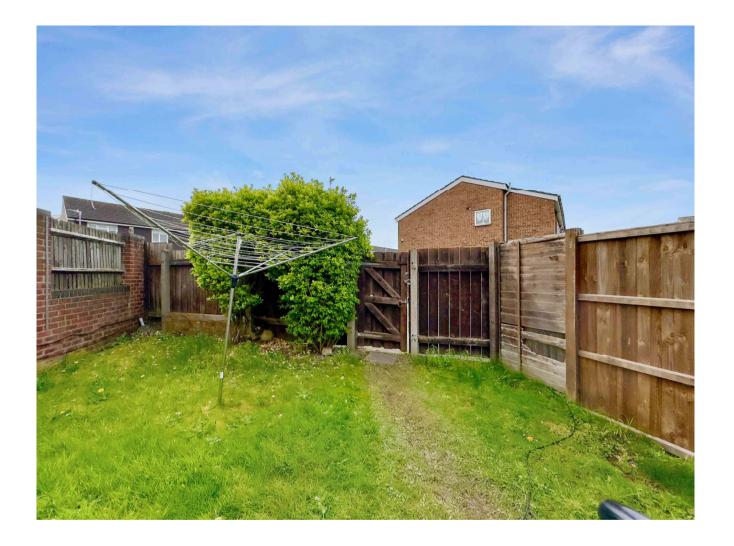

#### **Exterior**

**Rear Garden** Low maintenance patio leading to a real grass lawn. Secure pedestrian access. Potential to create rear access parking subject to obtaining suitable consents.

**Front Garden** Offering a low maintenance patio. Access to external storage.