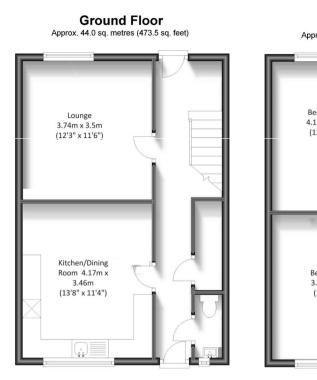

#### Interior

**Entrance Hall** 8m x 1.8m (26'3" x 5'11") Double glazed door to front and rear. Access to kitchen/dining room, lounge, cloakroom and stairs to first floor. Storage cupboard. Radiator.

**Kitchen/Dining Room** 4.17m x 3.46m (13'8" x 11'4") Double glazed window to front. Range of matching wall and base cabinets with countertop over with inset sink/drainer. Electric 'Range' style cooker. Space for washing machine and fridge/freezer. Radiator.

**Lounge** 3.74m x 3.5m (12'3" x 11'6") Double glazed window to rear. Radiator.

**Cloakroom** 1.5m x 0.85m (4'11" x 2'9") Opaque double glazed window to front. Low level wc. Wash basin.

First Floor Landing Providing access to bedrooms, bathroom and loft.