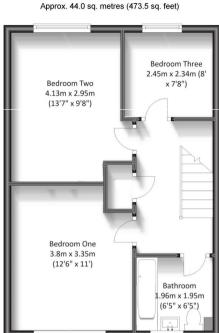

**Bedroom One** 3.8m x 3.35m (12'6" x 11') Double glazed window to front. Radiator.

**Bedroom Two** 4.13m x 2.95m (13'7" x 9'8") Double glazed window to rear. Radiator.

**Bedroom Three** 2.45m x 2.34m (8' x 7'8") Double glazed window to rear. Radiator.

**Bathroom** 1.96m x 1.95m (6'5" x 6'5") Opaque double glazed window to front. Enclosed panelled bath with shower over. Wash basin. Low level wc. Heated towel rail.

First Floor