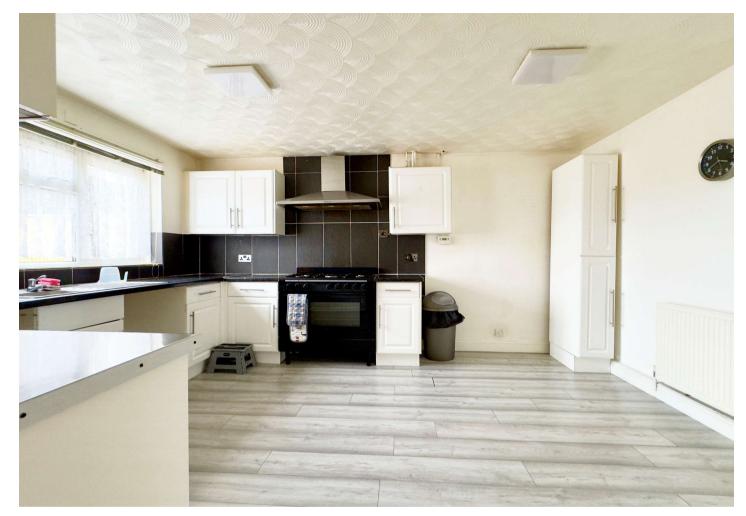

#### Interior

**Entrance Hall** 8m x 1.8m (26'3" x 5'11") Double glazed door to front and rear. Access to kitchen/dining room, lounge, cloakroom and stairs to first floor. Storage cupboard. Radiator.

**Kitchen/Dining Room** 4.17m x 3.46m (13'8" x 11'4") Double glazed window to front. Range of matching wall and base cabinets with countertop over with inset sink/drainer. Electric 'Range' style cooker. Space for washing machine and fridge/freezer. Radiator.