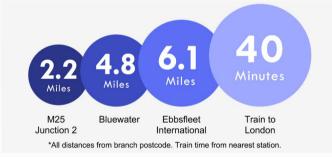

ntegrated oven, hob and extractor hood. Plumbed for washing machine and dishwasher. Space for fridge freezer. Radiator. Laminate flooring.

**Bedroom** 4.45m x 2.6m (14'7" x 8'6") Double glazed door to Balcony. Radiator. Laminate flooring.

**Bathroom** 2.06m x 1.65m (6'9" x 5'5") Low level Wc. Vanity wash hand basin. Panelled Bath with shower over. Heated towel rail. Tiled walls. Tiled flooring.

### **Exterior**

Parking: One allocated parking bay

Balcony: East facing balcony access from the lounge and bedroom

Pocket Parks: Access to communal pockets parks within close proximity to the flat.

#### **Ground Floor**

Approx. 41.3 sq. metres (444.1 sq. feet)



Total area: approx. 41.3 sq. metres (444.1 sq. feet)







# **Property Location**

Marsden Gardens, Dartford, Kent, DA1 5GF





# **Additional Information**

The boiler is located in the Kitchen (Installed March 2021)

The property measures: 46 Sqm

The balcony faces East

The seller needs to find another property

## **Leasehold Information**

Time remaining on lease: Approx. 110 years and 8 months

Ground Rent: £125 Per Annum

Service Charge: £1,764 Per Annum



These particulars do not form part of an offer or contract and must not be relied upon as statements or representation of fact. Any areas, measurements, journey times or distances are approximate. The text, images, photographs and plans are for guidance only and are not necessarily comprehensive. It should not be assumed that the property has all necessary planning, building regulation or other consents and we have not tested any services, equipment or