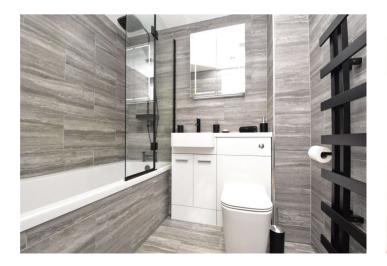

**Bedroom** 4.45m x 2.6m (14'7" x 8'6") Double glazed door to Balcony. Radiator. Laminate flooring.

**Bathroom** 2.06m x 1.65m (6'9" x 5'5") Low level Wc. Vanity wash hand basin. Panelled Bath with shower over. Heated towel rail. Tiled walls. Tiled flooring.