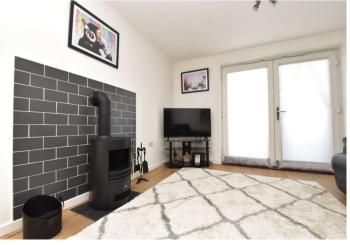

### **Interior**

Entrance Hall Storage cupboard. Entry phone. Laminate flooring.

**Open Plan Living Room** 7.5 (24'7")m x 3.53 (11'7")m nr to 2 (6'7")m Double glazed French doors to rear. Double glazed window to side. Range of wall and base units with complementary worksurfaces over incorporating sink drainer. Integrated oven, hob and extractor hood. Plumbed for washing machine and dishwasher. Space for fridge freezer. Radiator. Laminate flooring.