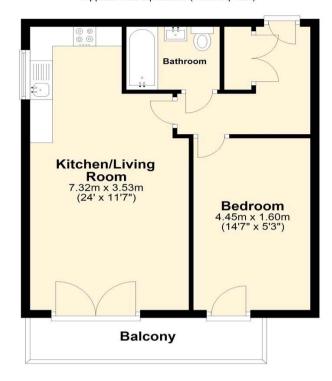

### **Interior**

Entrance Hall Storage cupboard. Entry phone. Laminate flooring.

**Open Plan Living Room** 7.5 (24'7")m x 3.53 (11'7")m nr to 2 (6'7")m Double glazed French doors to rear. Double glazed window to side. Range of wall and base units with complementary worksurfaces over incorporating sink drainer. Integrated oven, hob and extractor hood. Plumbed for washing machine and dishwasher. Space for fridge freezer. Radiator. Laminate flooring.

**Bedroom** 4.45m x 2.6m (14'7" x 8'6") Double glazed door to Balcony. Radiator. Laminate flooring.

**Bathroom** 2.06m x 1.65m (6'9" x 5'5") Low level Wc. Vanity wash hand basin. Panelled Bath with shower over. Heated towel rail. Tiled walls. Tiled flooring.

#### **Ground Floor**

Approx. 41.3 sq. metres (444.1 sq. feet)

Total area: approx. 41.3 sq. metres (444.1 sq. feet)