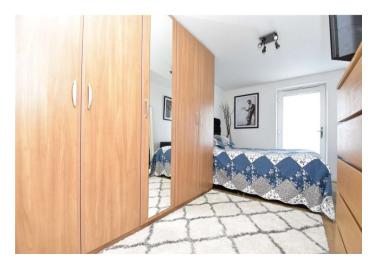

**Bedroom** 4.45m x 2.6m (14'7" x 8'6") Double glazed door to Balcony. Radiator. Laminate flooring.

**Bathroom** 2.06m x 1.65m (6'9" x 5'5") Low level Wc. Vanity wash hand basin. Panelled Bath with shower over. Heated towel rail. Tiled walls. Tiled flooring.