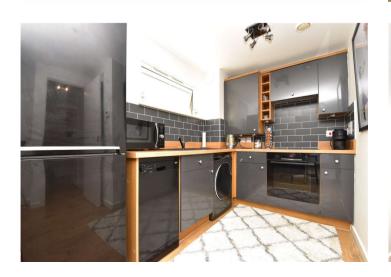

### **Interior**

Entrance Hall Storage cupboard. Entry phone. Laminate flooring.

**Open Plan Living Room** 7.5 (24'7")m x 3.53 (11'7")m nr to 2 (6'7")m Double glazed French doors to rear. Double glazed window to side. Range of wall and base units with complementary worksurfaces over incorporating sink drainer. Integrated oven, hob and extractor hood. Plumbed for washing machine and dishwasher. Space for fridge freezer. Radiator. Laminate flooring.