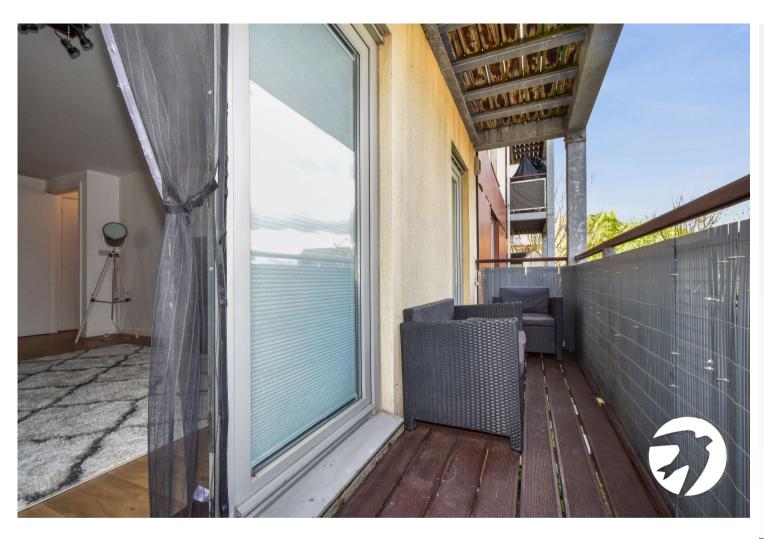

### **Exterior**

Parking: One allocated parking bay

Balcony: East facing balcony access from the lounge and bedroom

Pocket Parks: Access to communal pockets parks within close proximity to the flat.

# **Additional Information**

The boiler is located in the Kitchen (Installed March 2021)

The property measures: 46 Sqm

The balcony faces East

The seller needs to find another property