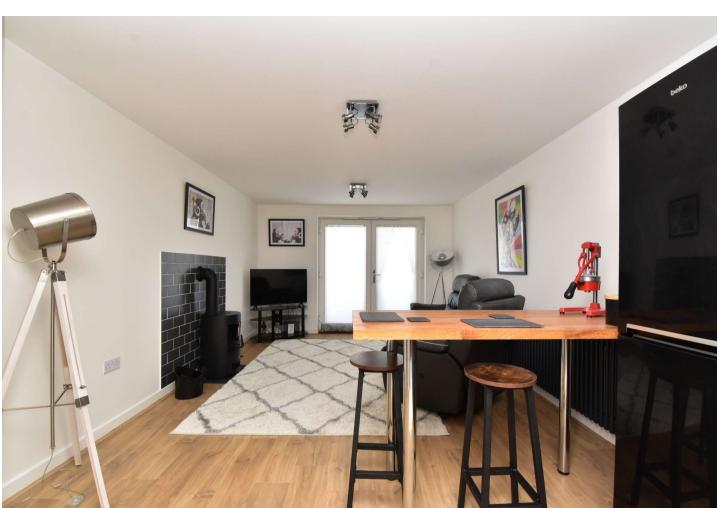

### **Interior**

Entrance Hall Storage cupboard. Entry phone. Laminate flooring.

**Open Plan Living Room** 7.5 (24'7")m x 3.53 (11'7")m nr to 2 (6'7")m Double glazed French doors to rear. Double glazed window to side. Range of wall and base units with complementary worksurfaces over incorporating sink drainer. Integrated oven, hob and extractor hood. Plumbed for washing machine and dishwasher. Space for fridge freezer. Radiator. Laminate flooring.