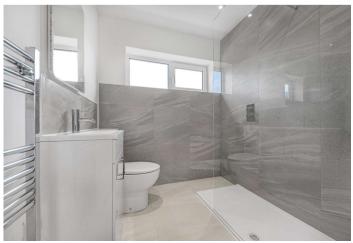

**Bedroom 1** 4.01m x 3.66m (13'2" x 12') Double glazed bay window to front. Carpet. Electric heater.

**Bedroom 2** 3.43m x 2.74m (11'3" x 9') Double glazed window to rear. Carpet. Electric heater.

**Shower Room** 1.98m x 1.9m (6'6" x 6'3") Double glazed window to front. Large walk-in shower with overhead spray and handheld attachment. Vanity wash hand basin with low level w.c. Tiled floor. Tiled walls. Heated towel rail. Fitted mirror with sensor lighting. Inset spots. Extractor fan.