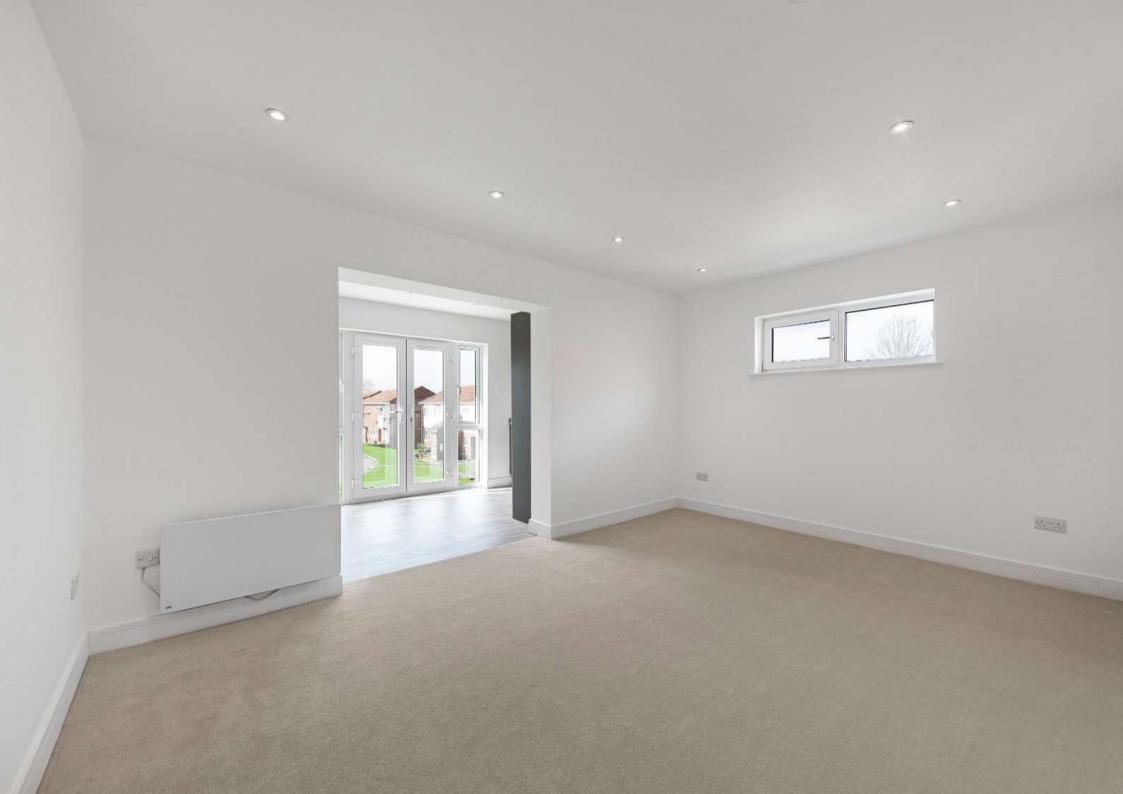

**Lounge Diner** 4.85m x 3.43m (15'11" x 11'3") Double glazed window to side. Carpet. Electric heater. Inset spots. Open arch to kitchen.

**Kitchen** 4.3m x 2.3m (14'1" x 7'7") Double glazed window to rear. Double glazed doors to Juliette balcony overlooking communal gardens. Newly fitted wall and base units. Worktops. Integrated fridge. Integrated freezer. Integrated dishwasher. Built in washing machine. Built in oven, hob and extractor. Single drainer sink unit. Mixer tap. Worktop lighting. Laminate wood flooring. Inset spots.