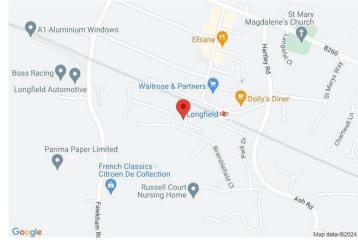

Extractor fan.









# Leasehold Information

Time remaining on lease: Approx. 125 years.

Ground Rent: Not Available

Service Charge: £500 Per Annum Includes

**Building Insurance** 

Ground Rent Review Date: TBA

#### Additional Information

Longfield and New Barn is a civil parish named after the adjacent villages it covers, the eastern part being New Barn, it also covers the smaller settlement, the neighbourhood of Longfield Hill. Longfield is the ancient village, situated on the road between Dartford and Meopham; the historic church there is dedicated to St Mary Magdalene. New Barn is larger in population than Longfield, although has little in the way of services, being a comparatively recent development and purely residential in nature.

Council Tax - TBA

EPC Rating - D













# Important Notice

These particulars do not form part of an offer or contract and must not be relied upon as statements or representation of fact. Any areas, measurements, journey times or distances are approximate. The text, images, photographs and plans are for guidance only and are not necessarily comprehensive. It should not be assumed that the property has all necessary planning, building regulation or other consents and we have not tested any services, equipment or facilities. References to tenure are based on information supplied by the seller. Buyer should verify all information themselves by inspection or otherwise prior to a legal commitment to purchase. Photos and images are subject to copyright.

# Location



(All distances & times are approximates)



# Cavendish Square,