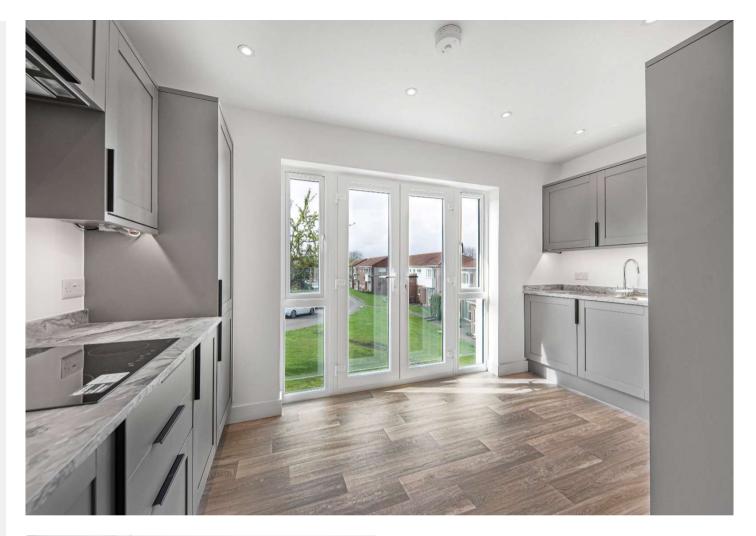

**Lounge Diner** 4.85m x 3.43m (15'11" x 11'3") Double glazed window to side. Carpet. Electric heater. Inset spots. Open arch to kitchen.

**Kitchen** 4.3m x 2.3m (14'1" x 7'7") Double glazed window to rear. Double glazed doors to Juliette balcony overlooking communal gardens. Newly fitted wall and base units. Worktops. Integrated fridge. Integrated freezer. Integrated dishwasher. Built in washing machine. Built in oven, hob and extractor. Single drainer sink unit. Mixer tap. Worktop lighting. Laminate wood flooring. Inset spots.