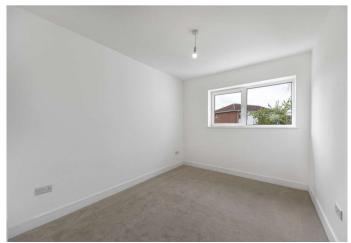

**Bedroom 1** 4.01m x 3.66m (13'2" x 12') Double glazed bay window to front. Carpet. Electric heater.

**Bedroom 2** 3.43m x 2.74m (11'3" x 9') Double glazed window to rear. Carpet. Electric heater.

**Shower Room** 1.98m x 1.9m (6'6" x 6'3") Double glazed window to front. Large walk-in shower with overhead spray and handheld attachment. Vanity wash hand basin with low level w.c. Tiled floor. Tiled walls. Heated towel rail. Fitted mirror with sensor lighting. Inset spots. Extractor fan.