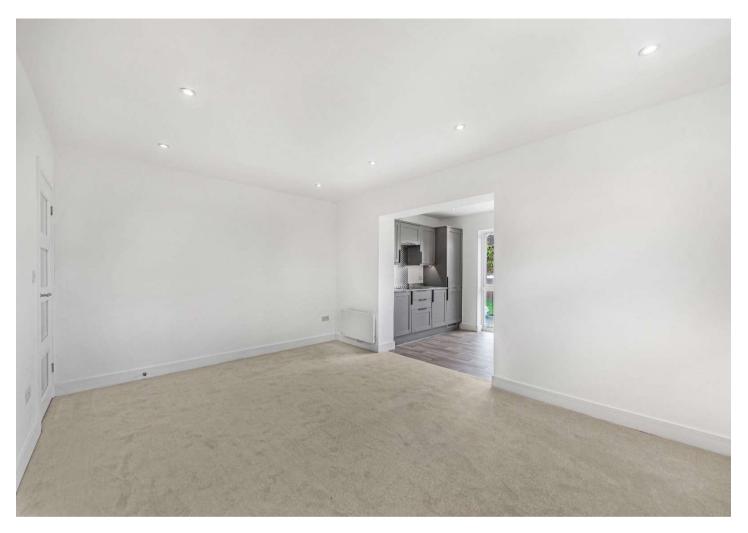

**Lounge Diner** 4.85m x 3.43m (15'11" x 11'3") Double glazed window to side. Carpet. Electric heater. Inset spots. Open arch to kitchen.

**Kitchen** 4.3m x 2.3m (14'1" x 7'7") Double glazed window to rear. Double glazed doors to Juliette balcony overlooking communal gardens. Newly fitted wall and base units. Worktops. Integrated fridge. Integrated freezer. Integrated dishwasher. Built in washing machine. Built in oven, hob and extractor. Single drainer sink unit. Mixer tap. Worktop lighting. Laminate wood flooring. Inset spots.