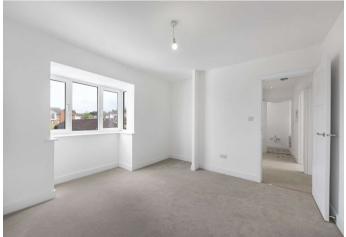

**Bedroom 1** 4.01m x 3.66m (13'2" x 12') Double glazed bay window to front. Carpet. Electric heater.

**Bedroom 2** 3.43m x 2.74m (11'3" x 9') Double glazed window to rear. Carpet. Electric heater.

**Shower Room** 1.98m x 1.9m (6'6" x 6'3") Double glazed window to front. Large walk-in shower with overhead spray and handheld attachment. Vanity wash hand basin with low level w.c. Tiled floor. Tiled walls. Heated towel rail. Fitted mirror with sensor lighting. Inset spots. Extractor fan.