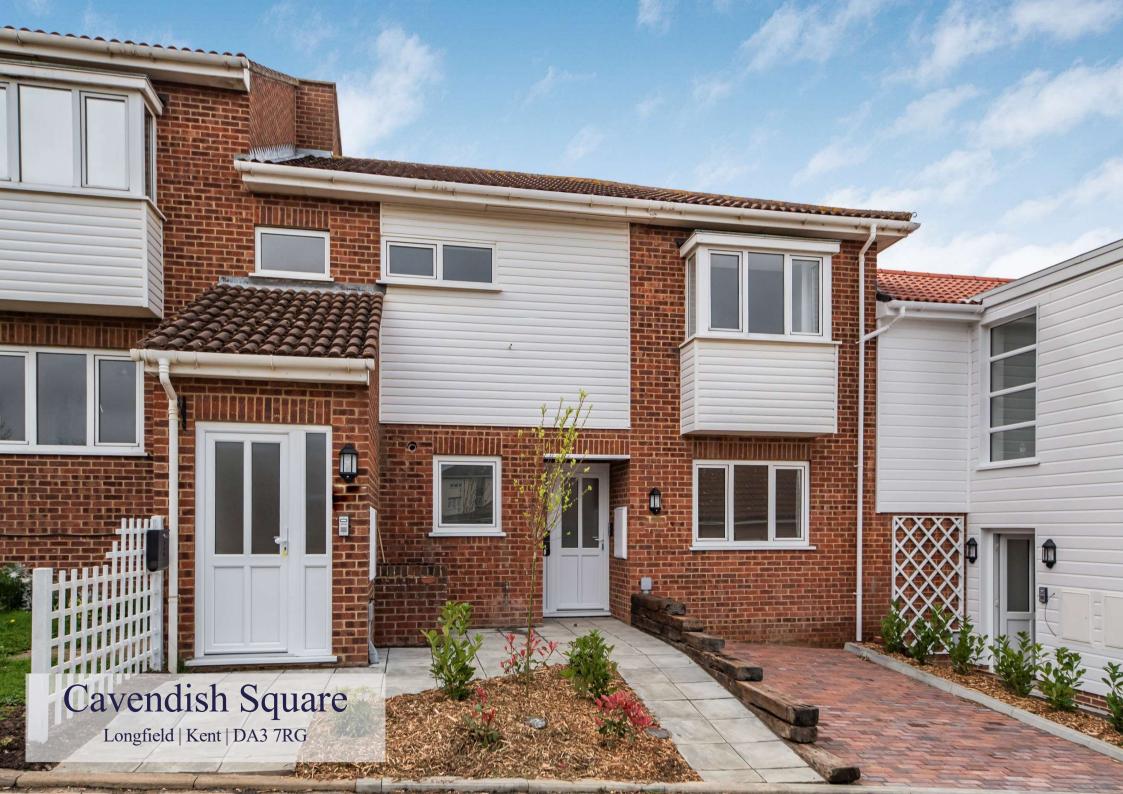

# Cavendish Square

Longfield, Kent, DA3 7RG

£300,000 Leasehold

Situated on the popular Bramblefield Development in Longfield close to the BR Station is this newly renovated 2-bedroom 1st floor maisonette with no age restrictions.

# Benefitting from:

- Total Square Footage: 779 Sq. Ft.
- Double Glazing
- Electric Heating
- 16" Lounge
- 14' Fully Fitted Kitchen
- New Shower Room
- Juliette Balcony to rear.
- Close to Longfield Station
- Brand New Lease
- Viewing Recommended
- Council Tax: TBA
- EPC Rating: D