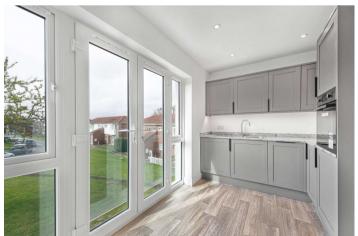

**Lounge Diner** 4.85m x 3.43m (15'11" x 11'3") Double glazed window to side. Carpet. Electric heater. Inset spots. Open arch to kitchen.

**Kitchen** 4.3m x 2.3m (14'1" x 7'7") Double glazed window to rear. Double glazed doors to Juliette balcony overlooking communal gardens. Newly fitted wall and base units. Worktops. Integrated fridge. Integrated freezer. Integrated dishwasher. Built in washing machine. Built in oven, hob and extractor. Single drainer sink unit. Mixer tap. Worktop lighting. Laminate wood flooring. Inset spots.