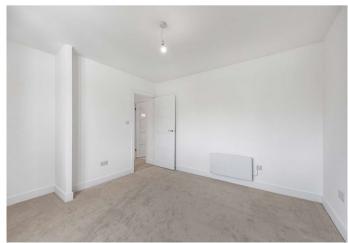

**Bedroom 1** 4.01m x 3.66m (13'2" x 12') Double glazed bay window to front. Carpet. Electric heater.

**Bedroom 2** 3.43m x 2.74m (11'3" x 9') Double glazed window to rear. Carpet. Electric heater.

**Shower Room** 1.98m x 1.9m (6'6" x 6'3") Double glazed window to front. Large walk-in shower with overhead spray and handheld attachment. Vanity wash hand basin with low level w.c. Tiled floor. Tiled walls. Heated towel rail. Fitted mirror with sensor lighting. Inset spots. Extractor fan.