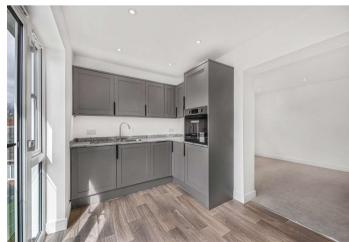

**Lounge Diner** 4.85m x 3.43m (15'11" x 11'3") Double glazed window to side. Carpet. Electric heater. Inset spots. Open arch to kitchen.

**Kitchen** 4.3m x 2.3m (14'1" x 7'7") Double glazed window to rear. Double glazed doors to Juliette balcony overlooking communal gardens. Newly fitted wall and base units. Worktops. Integrated fridge. Integrated freezer. Integrated dishwasher. Built in washing machine. Built in oven, hob and extractor. Single drainer sink unit. Mixer tap. Worktop lighting. Laminate wood flooring. Inset spots.