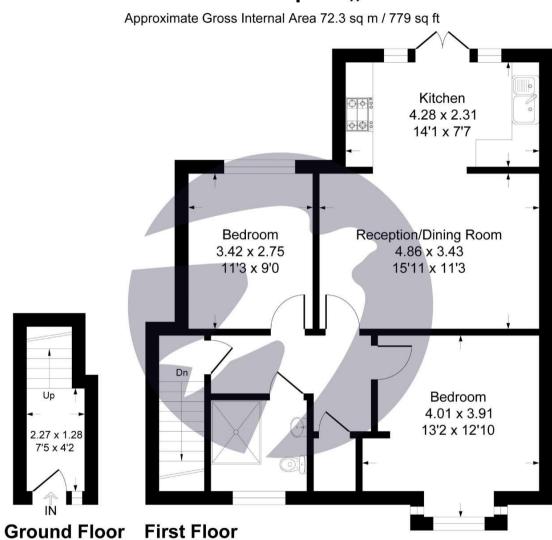

# Benefitting from:

- Total Square Footage: 779 Sq. Ft.
- Double Glazing
- Electric Heating
- 16" Lounge
- 14' Fully Fitted Kitchen
- New Shower Room
- Juliette Balcony to rear.
- Close to Longfield Station
- Brand New Lease
- Viewing Recommended
- Council Tax: TBA
- EPC Rating: D

#### Accommodation

**Entrance** 2.26m x 1.27m (7'5" x 4'2") Entrance Door. Large entrance mat. Carpeted staircase to first floor. Window to front opposite staircase. Door to

**Inner Hall/Landing** 3.33 (10'11") m x 1.3 (4'3") m widening to 2.16 (7'1") m Wall mounted entry phone. Built in cupboard housing water cylinder. Electric heater. Carpet.

**Lounge Diner** 4.85m x 3.43m (15'11" x 11'3") Double glazed window to side. Carpet. Electric heater. Inset spots. Open arch to kitchen.

**Kitchen** 4.3m x 2.3m (14'1" x 7'7") Double glazed window to rear. Double glazed doors to Juliette balcony overlooking communal gardens. Newly fitted wall and base units. Worktops. Integrated fridge. Integrated freezer. Integrated dishwasher. Built in washing machine. Built in oven, hob and extractor. Single drainer sink unit. Mixer tap. Worktop lighting. Laminate wood flooring. Inset spots.

**Bedroom 1** 4.01m x 3.66m (13'2" x 12') Double glazed bay window to front. Carpet. Electric heater.

**Bedroom 2** 3.43m x 2.74m (11'3" x 9') Double glazed window to rear. Carpet. Electric heater.

**Shower Room** 1.98m x 1.9m (6'6" x 6'3") Double glazed window to front. Large walk-in shower with overhead spray and handheld attachment. Vanity wash hand basin with low level w.c. Tiled floor. Tiled walls. Heated towel rail. Fitted mirror with sensor lighting. Inset spots. Extractor fan.

# Cavendish Square,, DA3

This plan is for layout guidance only. Not drawn to scale unless stated. Windows and door openings are approximate. Whilst every care is taken in the preparation of this plan, please check all dimensions, shapes and compass bearings before making any decisions reliant upon them.