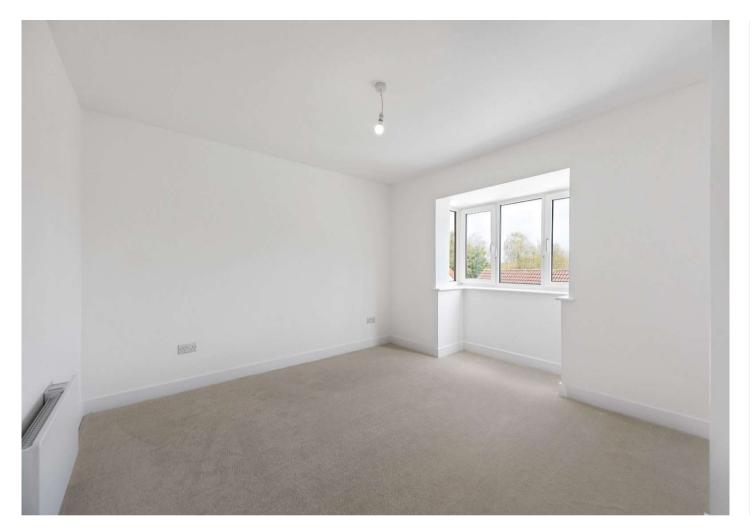

**Lounge Diner** 4.85m x 3.43m (15'11" x 11'3") Double glazed window to side. Carpet. Electric heater. Inset spots. Open arch to kitchen.

**Kitchen** 4.3m x 2.3m (14'1" x 7'7") Double glazed window to rear. Double glazed doors to Juliette balcony overlooking communal gardens. Newly fitted wall and base units. Worktops. Integrated fridge. Integrated freezer. Integrated dishwasher. Built in washing machine. Built in oven, hob and extractor. Single drainer sink unit. Mixer tap. Worktop lighting. Laminate wood flooring. Inset spots.