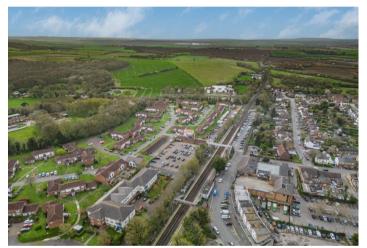

#### Additional Information

Longfield and New Barn is a civil parish named after the adjacent villages it covers, the eastern part being New Barn, it also covers the smaller settlement, the neighbourhood of Longfield Hill. Longfield is the ancient village, situated on the road between Dartford and Meopham; the historic church there is dedicated to St Mary Magdalene. New Barn is larger in population than Longfield, although has little in the way of services, being a comparatively recent development and purely residential in nature.

# Location

(All distances & times are approximates)