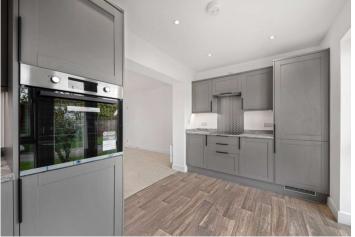

**Lounge Diner** 4.85m x 3.43m (15'11" x 11'3") Double glazed window to side. Carpet. Electric heater. Inset spots. Open arch to kitchen.

**Kitchen** 4.3m x 2.3m (14'1" x 7'7") Double glazed window to rear. Double glazed doors to Juliette balcony overlooking communal gardens. Newly fitted wall and base units. Worktops. Integrated fridge. Integrated freezer. Integrated dishwasher. Built in washing machine. Built in oven, hob and extractor. Single drainer sink unit. Mixer tap. Worktop lighting. Laminate wood flooring. Inset spots.