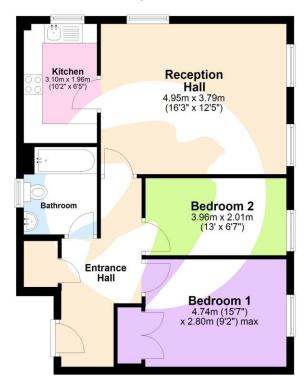

### Interior

**ENTRANCE HALL:** Entrance door, laminated wood floor, covings, built in storage cupboard, entry phone system, loft hatch, access to all rooms.

**RECEPTION ROOM:** 4.95m x 3.79m (16'3" x 12'5") Three double glazed windows, laminate wood floor, radiator, covings, access to kitchen.

**KITCHEN:** 3.10m x 1.96m (10'2" x 6'5") Double glazed window, range of wall and base units, integrated electric oven and gas hob, stainless steel sink unit with mixer tap, plumbed for washing machine and dishwasher, tiled splash back and vinyl floor.

**BEDROOM 1:** 4.74m x 2.80m (15'7" x 9'2") Double glazed window, laminate wood floor, radiator, built in wardrobe.

**BEDROOM 2:** 3.96m x 2.01m (13' x 6'7") Double glazed window, laminate wood floor, radiator.

**BATHROOM:** Frosted double glazed window, panel enclosed bath with shower attachment, pedestal wash hand basin, low level w.c., partly tiled walls and fully tiled floor.

**Top Floor** 

This floor plan is for illustrative purposes only. It is not drawn to scale. Measurements are approximate.

supplied by the seller. Buyer should verify all information themselves by inspection or otherwise prior to a legal commitment to purchase. Photos and images are subject to copyright.