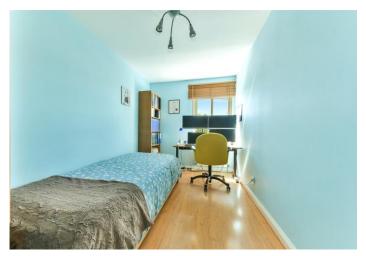

**BEDROOM 1:** 4.74m x 2.80m (15'7" x 9'2") Double glazed window, laminate wood floor, radiator, built in wardrobe.

**BEDROOM 2:** 3.96m x 2.01m (13' x 6'7") Double glazed window, laminate wood floor, radiator.