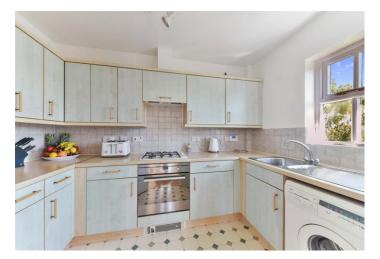

**KITCHEN:** 3.10m x 1.96m (10'2" x 6'5") Double glazed window, range of wall and base units, integrated electric oven and gas hob, stainless steel sink unit with mixer tap, plumbed for washing machine and dishwasher, tiled splash back and vinyl floor.