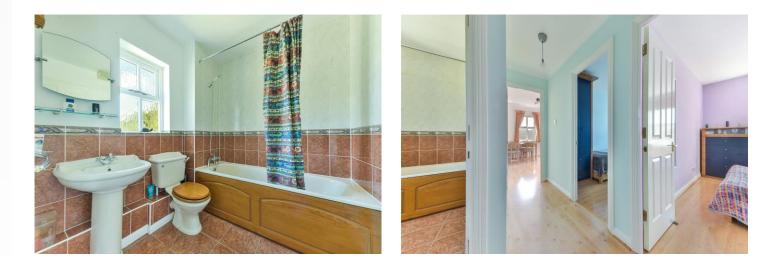

**BATHROOM:** Frosted double glazed window, panel enclosed bath with shower attachment, pedestal wash hand basin, low level w.c., partly tiled walls and fully tiled floor.

### Interior

**ENTRANCE HALL:** Entrance door, laminated wood floor, covings, built in storage cupboard, entry phone system, loft hatch, access to all rooms.

**RECEPTION ROOM:** 4.95m x 3.79m (16'3" x 12'5") Three double glazed windows, laminate wood floor, radiator, covings, access to kitchen.