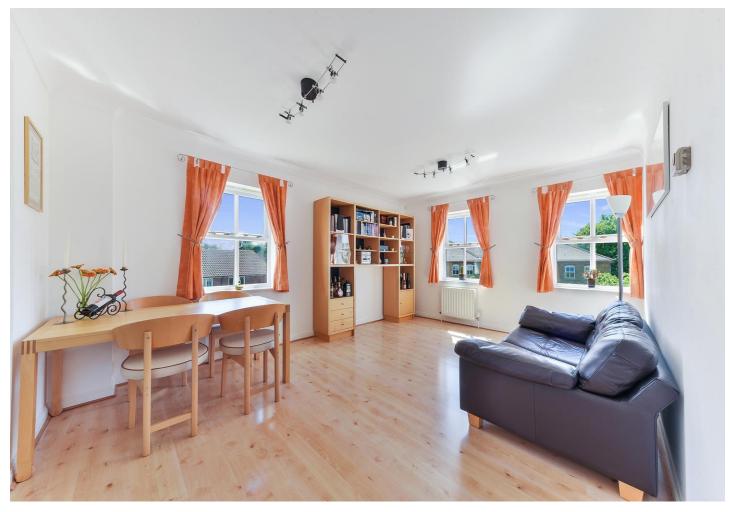

### Interior

**ENTRANCE HALL:** Entrance door, laminated wood floor, covings, built in storage cupboard, entry phone system, loft hatch, access to all rooms.

**RECEPTION ROOM:** 4.95m x 3.79m (16'3" x 12'5") Three double glazed windows, laminate wood floor, radiator, covings, access to kitchen.