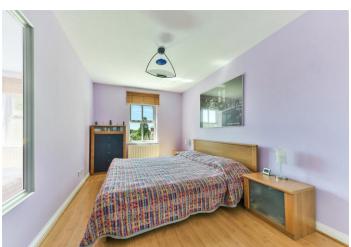

**BEDROOM 1:** 4.74m x 2.80m (15'7" x 9'2") Double glazed window, laminate wood floor, radiator, built in wardrobe.

**BEDROOM 2:** 3.96m x 2.01m (13' x 6'7") Double glazed window, laminate wood floor, radiator.