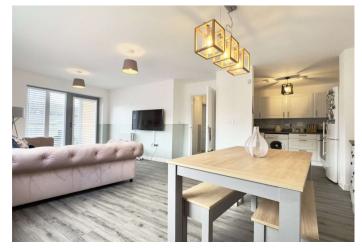

The lounge opens onto the balcony, so you can relax and enjoy alfresco dining and your morning coffee!

Whether you're seeking a Buy-to-Let investment or embarking on your exciting journey as a First Time Buyer, this property presents an ideal opportunity.

# Accommodation

**Communal Entrance** Entry door to side and to rear. Access to lift and stairs to first floor.

**Entrance Hall** Door to front. Storage cupboard. Access to all rooms.

**Living Room** 6.43 (21'1")m x 4.11 (13'6")m at widest point Double glazed door and window to front. Double glazed window to side. Radiator.

**Kitchen** 2.57m x 2.41m (8'5" x 7'11") Range of wall and base units with complimentary works surfaces over, space for washing machine, space for dishwasher, space for fridge freezer. Built in oven, hob and extractor over. Sink unit.