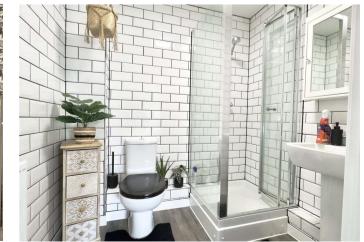

**Bedroom One** 4.9m x 2.7m (16'1" x 8'10") Double glazed window to front. Radiator. Access to en suite shower room.

**En Suite Shower Room** Shower cubicle. Low level WC. Wash hand basin. Tiled walls. Radiator.

**Bedroom Two** 3.96m x 2.46m (13' x 8'1") Double glazed window to front. Radiator.

**Bathroom** 2.13m x 1.93m (7' x 6'4") Panelled bath. Wash hand basin. Low level WC. Tiled walls.