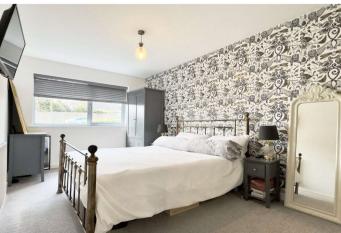

**Bedroom One** 4.9m x 2.7m (16'1" x 8'10") Double glazed window to front. Radiator. Access to en suite shower room.

**En Suite Shower Room** Shower cubicle. Low level WC. Wash hand basin. Tiled walls. Radiator.

**Bedroom Two** 3.96m x 2.46m (13' x 8'1") Double glazed window to front. Radiator.

**Bathroom** 2.13m x 1.93m (7' x 6'4") Panelled bath. Wash hand basin. Low level WC. Tiled walls.