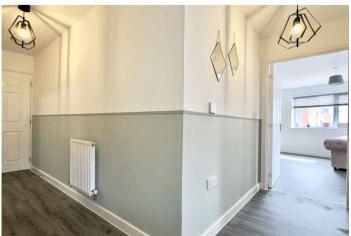

# Accommodation

**Communal Entrance** Entry door to side and to rear. Access to lift and stairs to first floor.

**Entrance Hall** Door to front. Storage cupboard. Access to all rooms.

**Living Room** 6.43 (21'1")m x 4.11 (13'6")m at widest point Double glazed door and window to front. Double glazed window to side. Radiator.