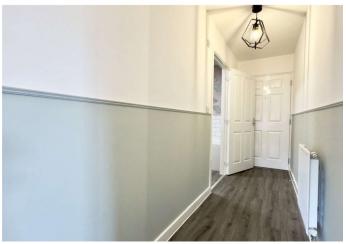

# Accommodation

**Communal Entrance** Entry door to side and to rear. Access to lift and stairs to first floor.

**Entrance Hall** Door to front. Storage cupboard. Access to all rooms.

**Living Room** 6.43 (21'1")m x 4.11 (13'6")m at widest point Double glazed door and window to front. Double glazed window to side. Radiator.