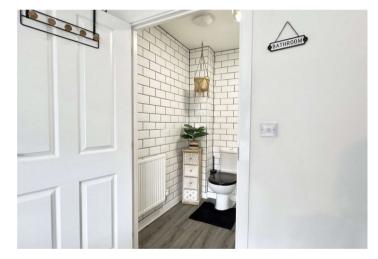

**Bedroom Two** 3.96m x 2.46m (13' x 8'1") Double glazed window to front. Radiator.

**Bathroom** 2.13m x 1.93m (7' x 6'4") Panelled bath. Wash hand basin. Low level WC. Tiled walls.