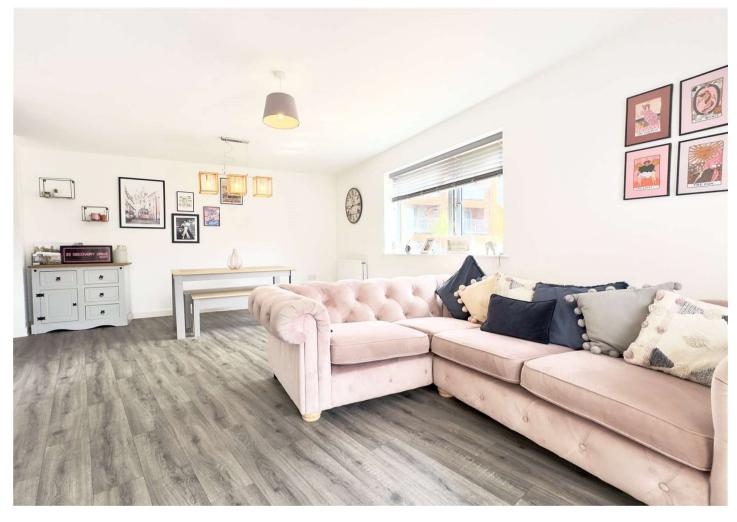

Inside you will find bright and neutral modern decor throughout; a canvas ready for your personal touch. There are two bedrooms plus an en suite shower room to the main bedroom and a separate bathroom.

The lounge opens onto the balcony, so you can relax and enjoy alfresco dining and your morning coffee!

Whether you're seeking a Buy-to-Let investment or embarking on your exciting journey as a First Time Buyer, this property presents an ideal opportunity.

# Accommodation

**Communal Entrance** Entry door to side and to rear. Access to lift and stairs to first floor.

**Entrance Hall** Door to front. Storage cupboard. Access to all rooms.

**Living Room** 6.43 (21'1")m x 4.11 (13'6")m at widest point Double glazed door and window to front. Double glazed window to side. Radiator.