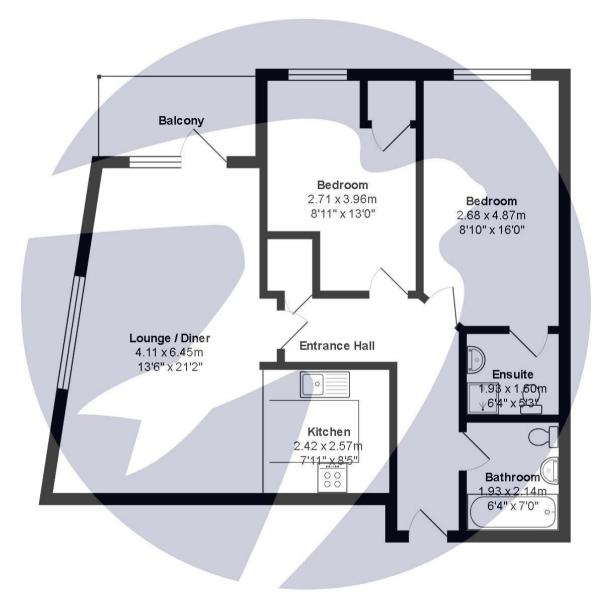

# Accommodation

**Communal Entrance** Entry door to side and to rear. Access to lift and stairs to first floor.

**Entrance Hall** Door to front. Storage cupboard. Access to all rooms.

**Living Room** 6.43 (21'1")m x 4.11 (13'6")m at widest point Double glazed door and window to front. Double glazed window to side. Radiator.

**Kitchen** 2.57m x 2.41m (8'5" x 7'11") Range of wall and base units with complimentary works surfaces over, space for washing machine, space for dishwasher, space for fridge freezer. Built in oven, hob and extractor over. Sink unit.

**Bedroom One** 4.9m x 2.7m (16'1" x 8'10") Double glazed window to front. Radiator. Access to en suite shower room.

**En Suite Shower Room** Shower cubicle. Low level WC. Wash hand basin. Tiled walls. Radiator.

**Bedroom Two** 3.96m x 2.46m (13' x 8'1") Double glazed window to front. Radiator.

**Bathroom** 2.13m x 1.93m (7' x 6'4") Panelled bath. Wash hand basin. Low level WC. Tiled walls.

#### Exterior

Balcony:

Parking: The property is being sold with 1 allocated parking space. There are also visitors spaces within the development.