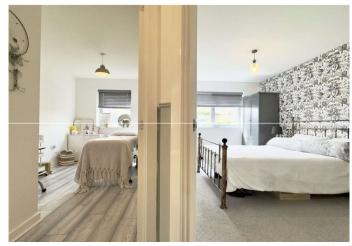

**Bedroom One** 4.9m x 2.7m (16'1" x 8'10") Double glazed window to front. Radiator. Access to en suite shower room.

**En Suite Shower Room** Shower cubicle. Low level WC. Wash hand basin. Tiled walls. Radiator.

**Bedroom Two** 3.96m x 2.46m (13' x 8'1") Double glazed window to front. Radiator.

**Bathroom** 2.13m x 1.93m (7' x 6'4") Panelled bath. Wash hand basin. Low level WC. Tiled walls.