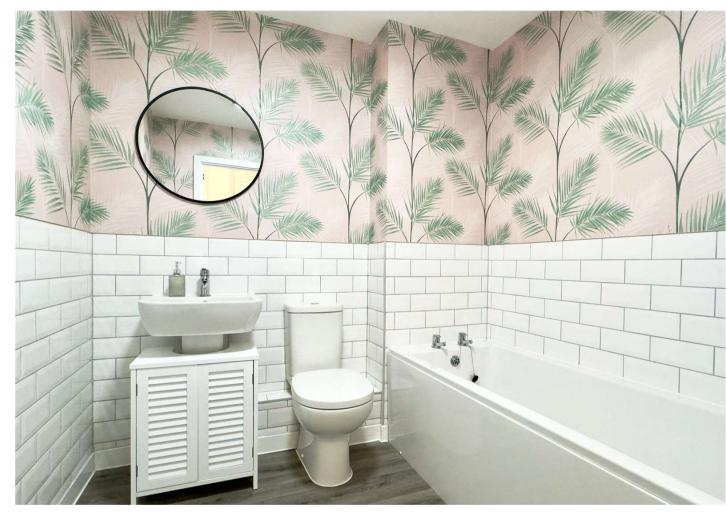

**Bedroom Two** 3.96m x 2.46m (13' x 8'1") Double glazed window to front. Radiator.

**Bathroom** 2.13m x 1.93m (7' x 6'4") Panelled bath. Wash hand basin. Low level WC. Tiled walls.