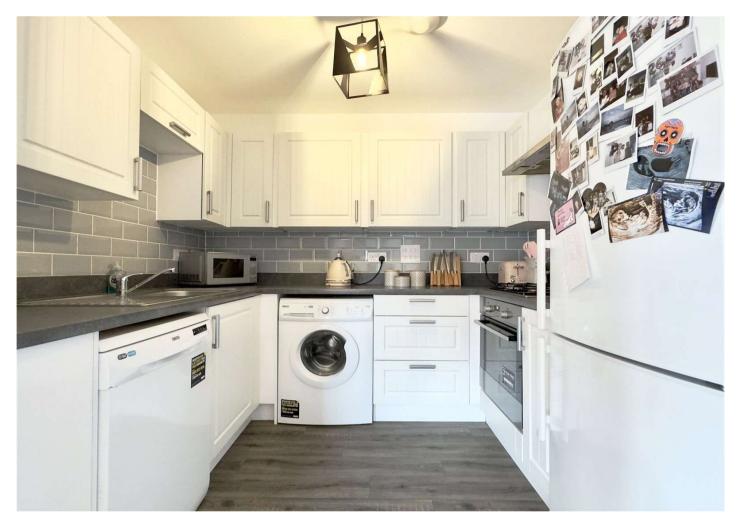

**Kitchen** 2.57m x 2.41m (8'5" x 7'11") Range of wall and base units with complimentary works surfaces over, space for washing machine, space for dishwasher, space for fridge freezer. Built in oven, hob and extractor over. Sink unit.