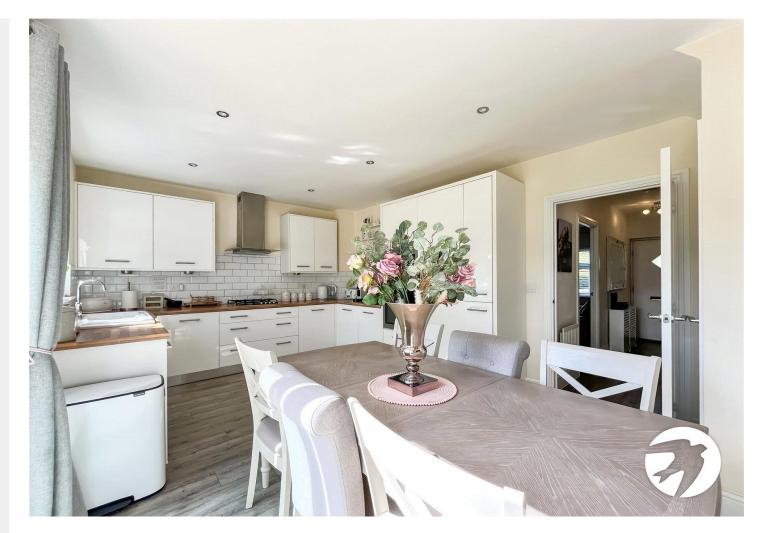

Parking is hassle-free with two designated private spaces, eliminating any concerns about finding suitable parking arrangements. The heart of this home lies in its spacious kitchen/diner area, offering ample room for culinary pursuits and social gatherings alike.

## Accommodation

Ground Floor Reception Room 4.82m x 3.31m (15'10" x 10'10") Kitchen/Dining Room 5.41m x 3.46m (17'9" x 11'4") WC First Floor Bedroom One 3.48m x 3.32m (11'5" x 10'11") Ensuite Bedroom Two 3.31m x 4.24m (10'10" x 13'11") Bedroom Three 2.25m x 2.63m (7'5" x 8'8") Bathroom