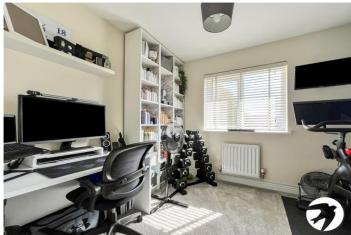

## Accommodation

Ground Floor Reception Room 4.82m x 3.31m (15'10" x 10'10") Kitchen/Dining Room 5.41m x 3.46m (17'9" x 11'4") WC First Floor Bedroom One 3.48m x 3.32m (11'5" x 10'11") Ensuite Bedroom Two 3.31m x 4.24m (10'10" x 13'11") Bedroom Three 2.25m x 2.63m (7'5" x 8'8") Bathroom