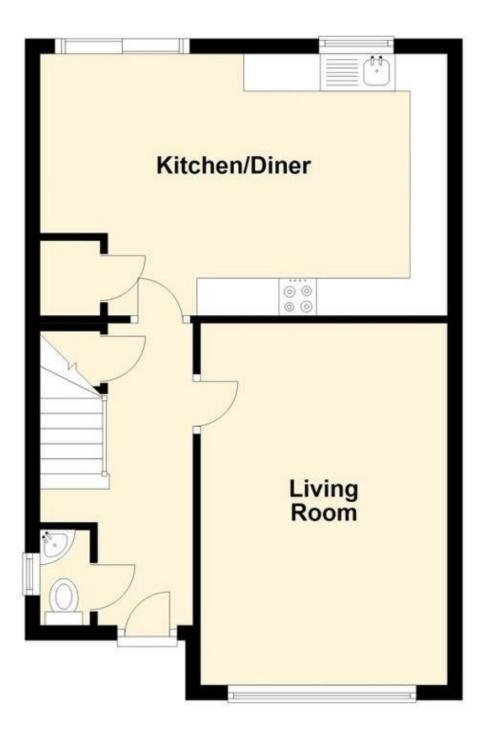

## Accommodation

Ground Floor Reception Room 4.82m x 3.31m (15'10" x 10'10") Kitchen/Dining Room 5.41m x 3.46m (17'9" x 11'4") WC First Floor Bedroom One 3.48m x 3.32m (11'5" x 10'11") Ensuite Bedroom Two 3.31m x 4.24m (10'10" x 13'11") Bedroom Three 2.25m x 2.63m (7'5" x 8'8") Bathroom