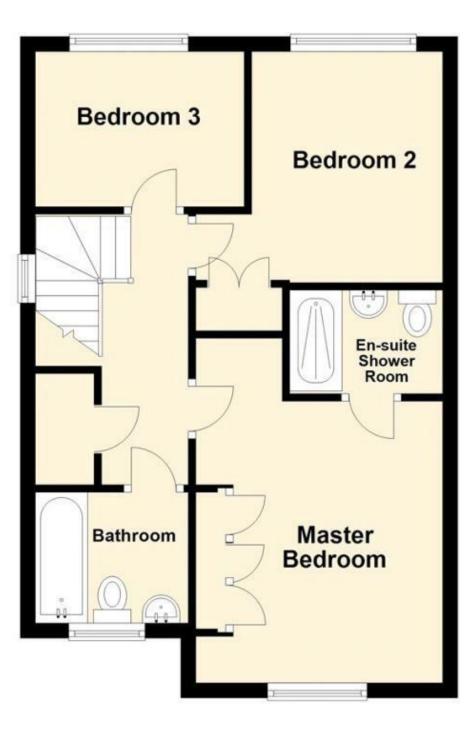

Upon entering, you'll find a thoughtfully designed layout that emphasises practicality and contemporary living. The ground floor features a convenient downstairs WC, catering to the needs of both residents and guests. Ascend to the upper level, where the master bedroom awaits, complete with its own ensuite bathroom for added comfort and convenience.

## Accommodation

Ground Floor Reception Room 4.82m x 3.31m (15'10" x 10'10") Kitchen/Dining Room 5.41m x 3.46m (17'9" x 11'4") WC First Floor Bedroom One 3.48m x 3.32m (11'5" x 10'11") Ensuite Bedroom Two 3.31m x 4.24m (10'10" x 13'11") Bedroom Three 2.25m x 2.63m (7'5" x 8'8") Bathroom