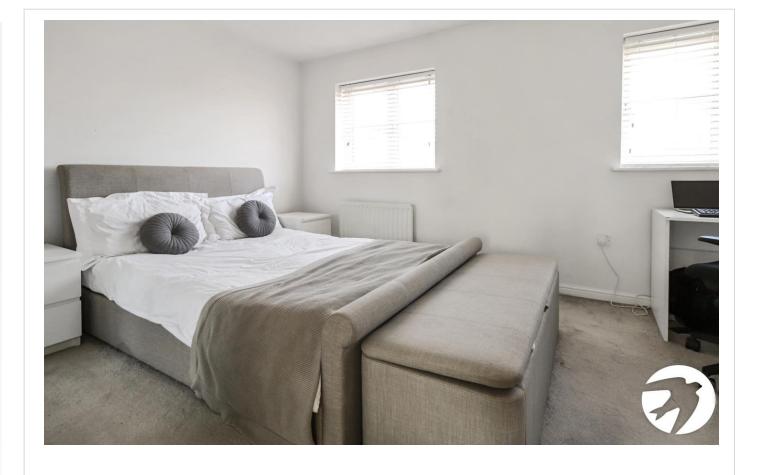

**Landing** Carpet

**Bedroom 1** 4.34m x 3.43m (14'3" x 11'3") Two double glazed windows to front, radiator, built in wardrobes, cupboard, carpet

**Bedroom 2** 3.05m x 2.36m (10' x 7'9") Double glazed window to rear, radiator, built in wardrobes, carpet