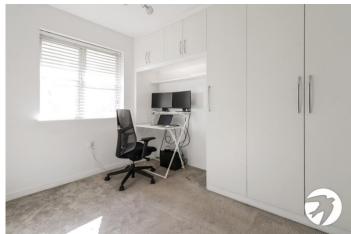

**Landing** Carpet

**Bedroom 1** 4.34m x 3.43m (14'3" x 11'3") Two double glazed windows to front, radiator, built in wardrobes, cupboard, carpet

**Bedroom 2** 3.05m x 2.36m (10' x 7'9") Double glazed window to rear, radiator, built in wardrobes, carpet