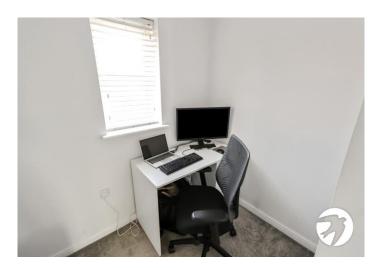

**Landing** Carpet

**Bedroom 1** 4.34m x 3.43m (14'3" x 11'3") Two double glazed windows to front, radiator, built in wardrobes, cupboard, carpet

**Bedroom 2** 3.05m x 2.36m (10' x 7'9") Double glazed window to rear, radiator, built in wardrobes, carpet