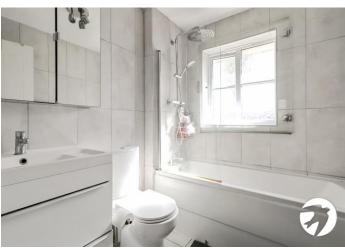

**Bathroom** Double glazed frosted window to rear, low level wc, vanity wash hand basin with mixer tap, panelled bath with mixer tap and shower attachment, tiled walls and floor, heated towel rail