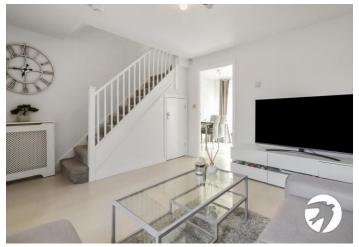

**Lounge** 4.34m x 4.01m (14'3" x 13'2") Double glazed window to front, radiator, understairs cupboard, wood laminate flooring, alarm

**Kitchen** 4.32m x 2.5m (14'2" x 8'2") Double glazed french doors to rear, double glazed window to rear, wall and base units with work surfaces above, stainless steel sink and drainer unit with mixer tap, integrated oven, four ring gas hob, space for washing machine and tumble dryer, space for fridge/freezer, radiator, part tiled walls