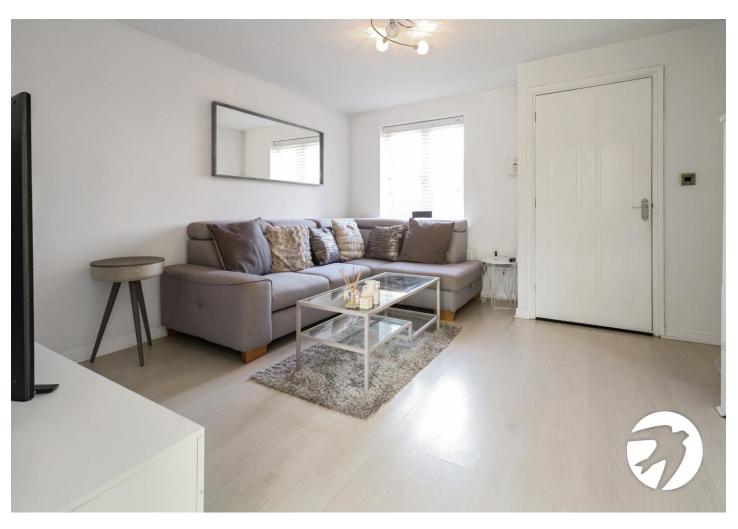

**Lounge** 4.34m x 4.01m (14'3" x 13'2") Double glazed window to front, radiator, understairs cupboard, wood laminate flooring, alarm

**Kitchen** 4.32m x 2.5m (14'2" x 8'2") Double glazed french doors to rear, double glazed window to rear, wall and base units with work surfaces above, stainless steel sink and drainer unit with mixer tap, integrated oven, four ring gas hob, space for washing machine and tumble dryer, space for fridge/freezer, radiator, part tiled walls