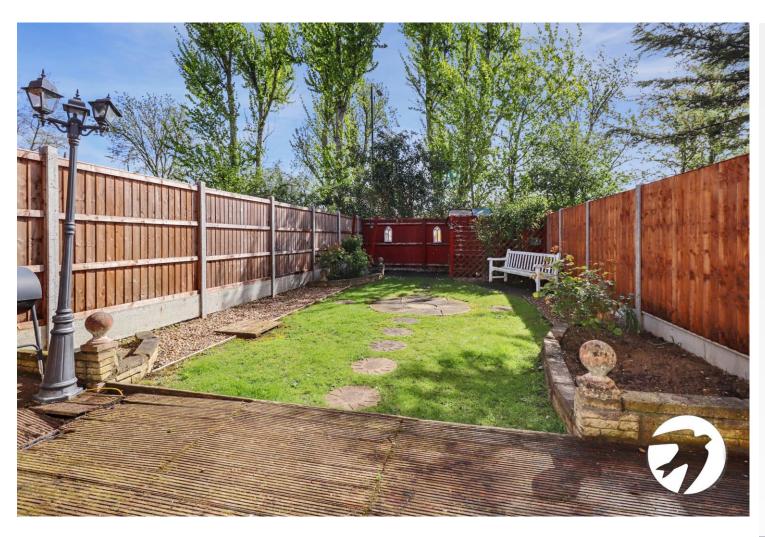

### **Exterior**

**Garden** Decked, stone borders, mainly laid to lawn, borders, shed, outside tap

**Parking** Off street parking to front, plus an additional allocated parking space