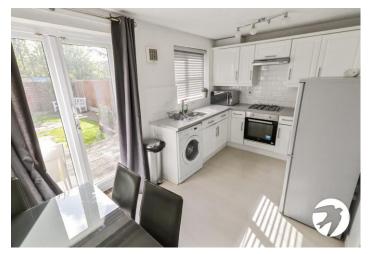

**Lounge** 4.34m x 4.01m (14'3" x 13'2") Double glazed window to front, radiator, understairs cupboard, wood laminate flooring, alarm

**Kitchen** 4.32m x 2.5m (14'2" x 8'2") Double glazed french doors to rear, double glazed window to rear, wall and base units with work surfaces above, stainless steel sink and drainer unit with mixer tap, integrated oven, four ring gas hob, space for washing machine and tumble dryer, space for fridge/freezer, radiator, part tiled walls