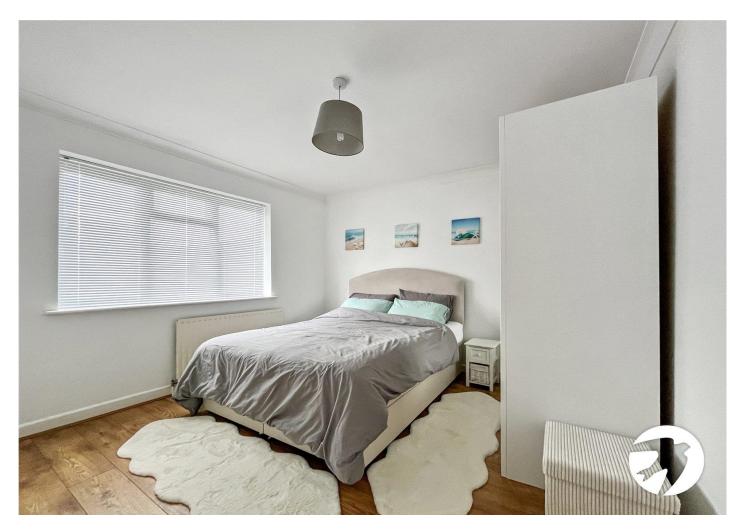

#### **Entrance Hall:**

Lounge: 3.7m x 3.84m (12'2" x 12'7") Kitchen/Diner: 5.4m x 2.67m (17'9" x 8'9") Bedroom 1: 3.23m x 3.28m (10'7" x 10'9") Bedroom 2: 3.35m x 2.95m (11' x 9'8") Bedroom 3: 1.93m x 2.26m (6'4" x 7'5") Bathroom: