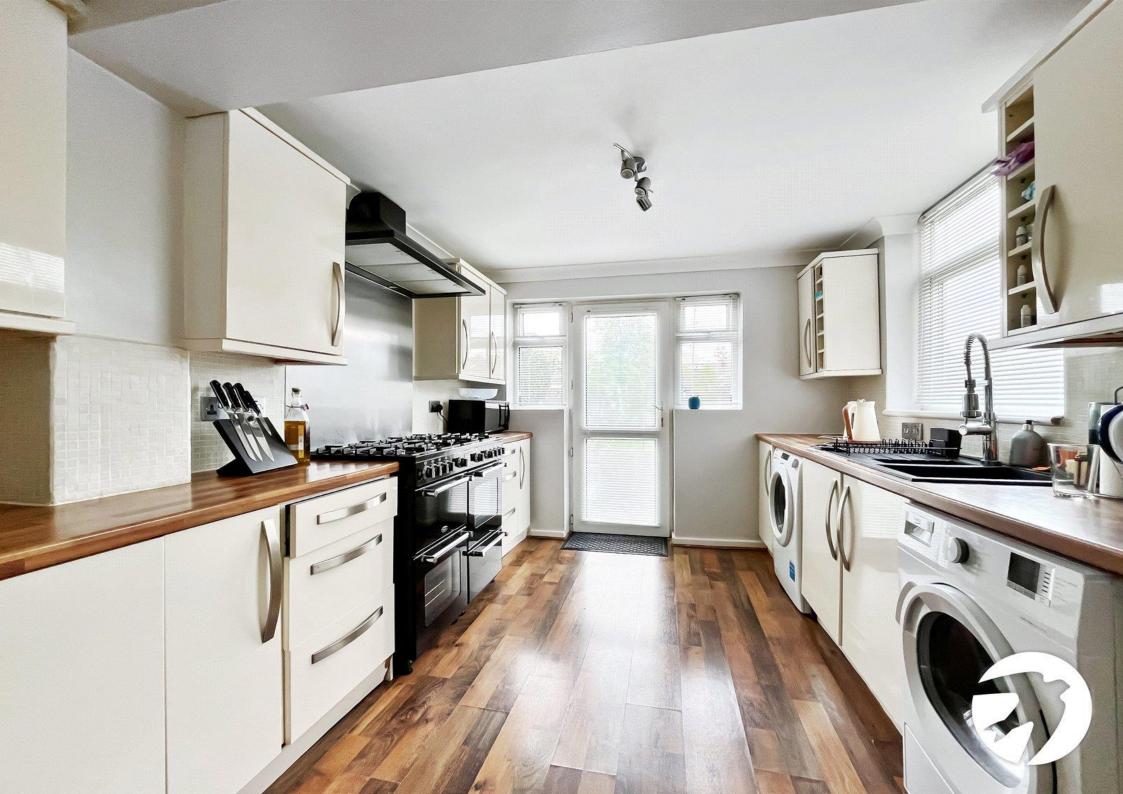

#### £325,000 Freehold

This semi-detached property offers a spacious and contemporary living experience, featuring a generously sized and modern kitchen/diner that provides ample space for cooking, dining, and entertaining. With approximately 1000 square feet of total living area, there's plenty of room to accommodate your lifestyle needs.

#### Benefitting from:

- Semi detached
- Large and modern kitchen/diner
- Aprox 1000 Sqft of space
- Driveway
- Well presented
- Close to local amenities
- Council Tax: C
- EPC Rating: E

#### **Entrance Hall:**

Lounge: 3.7m x 3.84m (12'2" x 12'7") Kitchen/Diner: 5.4m x 2.67m (17'9" x 8'9") Bedroom 1: 3.23m x 3.28m (10'7" x 10'9") Bedroom 2: 3.35m x 2.95m (11' x 9'8") Bedroom 3: 1.93m x 2.26m (6'4" x 7'5") Bathroom: