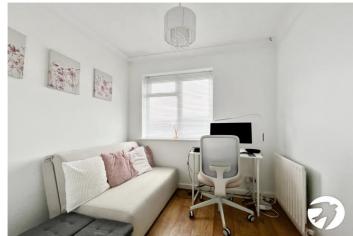

#### **Entrance Hall:**

Lounge: 3.7m x 3.84m (12'2" x 12'7") Kitchen/Diner: 5.4m x 2.67m (17'9" x 8'9") Bedroom 1: 3.23m x 3.28m (10'7" x 10'9") Bedroom 2: 3.35m x 2.95m (11' x 9'8") Bedroom 3: 1.93m x 2.26m (6'4" x 7'5") Bathroom: