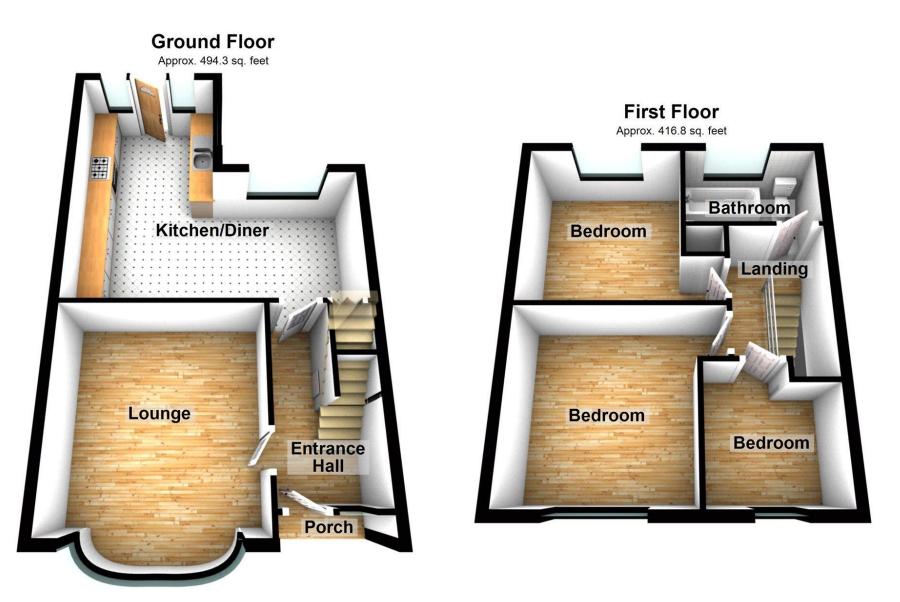

#### Accommodation

#### **Entrance Hall:**

Lounge: 3.7m x 3.84m (12'2" x 12'7") Kitchen/Diner: 5.4m x 2.67m (17'9" x 8'9") Bedroom 1: 3.23m x 3.28m (10'7" x 10'9") Bedroom 2: 3.35m x 2.95m (11' x 9'8") Bedroom 3: 1.93m x 2.26m (6'4" x 7'5") Bathroom:

## Location

(All distances & times are approximates)

Total area: approx. 911.1 sq. feet

Please be advised this plan is offered for marketing purposes only. It can not be relied upon for exact or precise measurements, angles, window or door openings. Whilst every effort is made to ensure the accuracy the company or provider accepts no responsibility for the content. Plan produced using PlanUp.