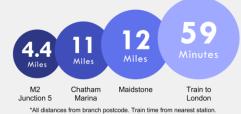

Sittingbourne is well-connected by road and rail. The M2 motorway passes to the north of the town and there are two railway stations, Sittingbourne and Sittingbourne East, which are served by trains to London, Maidstone, and Ashford.