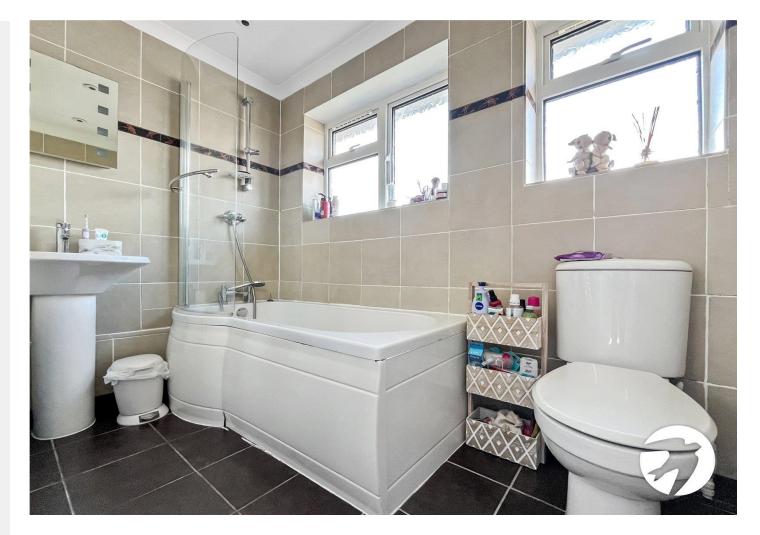

#### **Entrance Hall:**

Lounge: 3.7m x 3.84m (12'2" x 12'7") Kitchen/Diner: 5.4m x 2.67m (17'9" x 8'9") Bedroom 1: 3.23m x 3.28m (10'7" x 10'9") Bedroom 2: 3.35m x 2.95m (11' x 9'8") Bedroom 3: 1.93m x 2.26m (6'4" x 7'5") Bathroom: