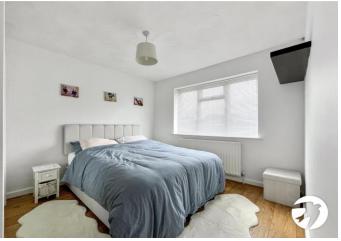

#### **Entrance Hall:**

Lounge: 3.7m x 3.84m (12'2" x 12'7") Kitchen/Diner: 5.4m x 2.67m (17'9" x 8'9") Bedroom 1: 3.23m x 3.28m (10'7" x 10'9") Bedroom 2: 3.35m x 2.95m (11' x 9'8") Bedroom 3: 1.93m x 2.26m (6'4" x 7'5") Bathroom: