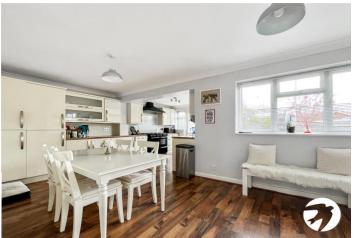

#### £325,000 Freehold

This semi-detached property offers a spacious and contemporary living experience, featuring a generously sized and modern kitchen/diner that provides ample space for cooking, dining, and entertaining. With approximately 1000 square feet of total living area, there's plenty of room to accommodate your lifestyle needs.

#### **Entrance Hall:**

Lounge: 3.7m x 3.84m (12'2" x 12'7") Kitchen/Diner: 5.4m x 2.67m (17'9" x 8'9") Bedroom 1: 3.23m x 3.28m (10'7" x 10'9") Bedroom 2: 3.35m x 2.95m (11' x 9'8") Bedroom 3: 1.93m x 2.26m (6'4" x 7'5") Bathroom: