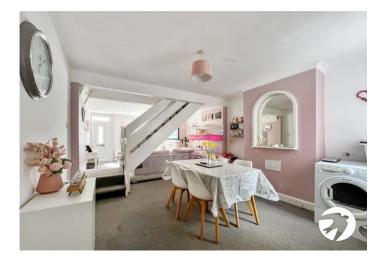

# Unity Street, Sheerness

Positioned on Unity Street in Sheerness, a practical two-bedroom terrace presents itself with functionality and simplicity. The ground floor comprises a large lounge diner, offering sufficient space for both relaxation and dining activities. Natural light floods the area, enhancing its openness and usability. Adjacent, the kitchen provides modern amenities and ample storage, catering to daily needs effectively. A well-appointed bathroom completes the ground floor layout, adding convenience to the home.

#### **Interior**

Lounge/Diner: 7.42m x 3.45m (24'4" x 11'4")

Kitchen: 2.8m x 2m (9'2" x 6'7")

Bathroom: Ground Floor

**Bedroom One:** 3.7m x 3.48m (12'2" x 11'5")

**Bedroom Two:** 3.48m x 3.05m (11'5" x 10')