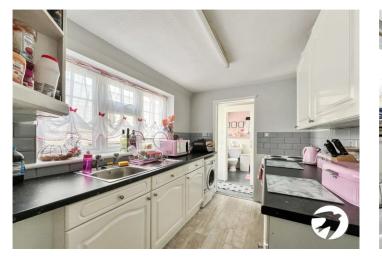

# Unity Street, Sheerness

Positioned on Unity Street in Sheerness, a practical two-bedroom terrace presents itself with functionality and simplicity. The ground floor comprises a large lounge diner, offering sufficient space for both relaxation and dining activities. Natural light floods the area, enhancing its openness and usability. Adjacent, the kitchen provides modern amenities and ample storage, catering to daily needs effectively. A well-appointed bathroom completes the ground floor layout, adding convenience to the home.

#### **Interior**

Lounge/Diner: 7.42m x 3.45m (24'4" x 11'4")

Kitchen: 2.8m x 2m (9'2" x 6'7")

Bathroom: Ground Floor

**Bedroom One:** 3.7m x 3.48m (12'2" x 11'5")

**Bedroom Two:** 3.48m x 3.05m (11'5" x 10')