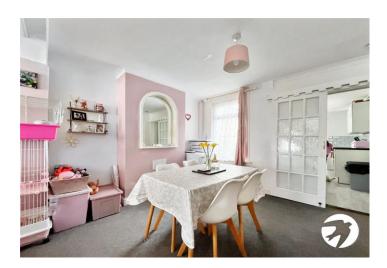

# Unity Street, Sheerness

Positioned on Unity Street in Sheerness, a practical two-bedroom terrace presents itself with functionality and simplicity. The ground floor comprises a large lounge diner, offering sufficient space for both relaxation and dining activities. Natural light floods the area, enhancing its openness and usability. Adjacent, the kitchen provides modern amenities and ample storage, catering to daily needs effectively. A well-appointed bathroom completes the ground floor layout, adding convenience to the home.

#### **Interior**

Lounge/Diner: 7.42m x 3.45m (24'4" x 11'4")

Kitchen: 2.8m x 2m (9'2" x 6'7")

Bathroom: Ground Floor

**Bedroom One:** 3.7m x 3.48m (12'2" x 11'5")

**Bedroom Two:** 3.48m x 3.05m (11'5" x 10')