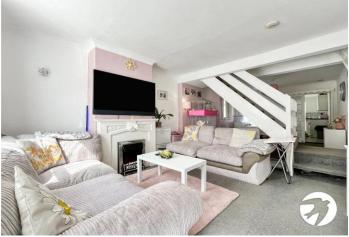

# Unity Street, Sheerness

Positioned on Unity Street in Sheerness, a practical two-bedroom terrace presents itself with functionality and simplicity. The ground floor comprises a large lounge diner, offering sufficient space for both relaxation and dining activities. Natural light floods the area, enhancing its openness and usability. Adjacent, the kitchen provides modern amenities and ample storage, catering to daily needs effectively. A well-appointed bathroom completes the ground floor layout, adding convenience to the home.

#### **Interior**

Lounge/Diner: 7.42m x 3.45m (24'4" x 11'4")

Kitchen: 2.8m x 2m (9'2" x 6'7")

Bathroom: Ground Floor

**Bedroom One:** 3.7m x 3.48m (12'2" x 11'5")

**Bedroom Two:** 3.48m x 3.05m (11'5" x 10')