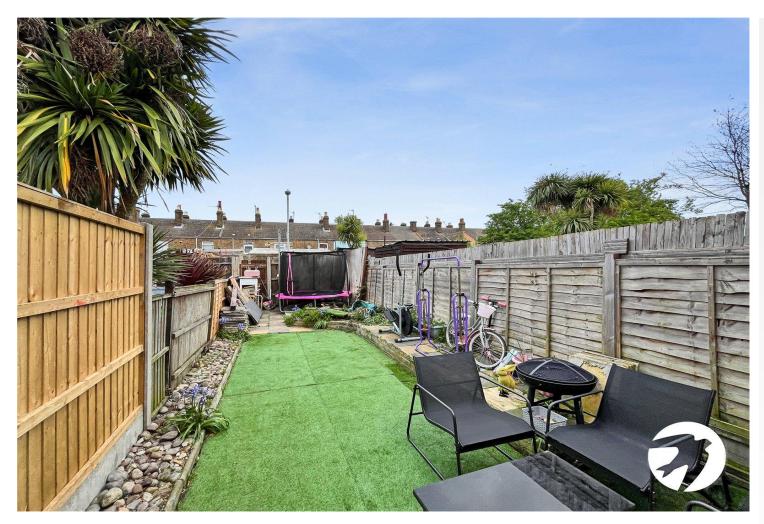

Externally, the property features an enclosed low-maintenance rear garden, designed for easy upkeep. This outdoor space offers residents a private area to enjoy outdoor activities or simply relax in peace.

#### **Exterior**

Enclosed rear garden