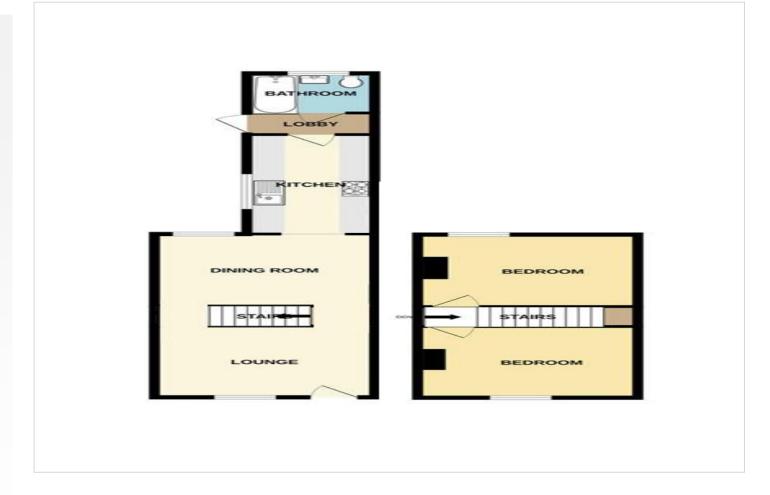

# Unity Street, Sheerness

Positioned on Unity Street in Sheerness, a practical two-bedroom terrace presents itself with functionality and simplicity. The ground floor comprises a large lounge diner, offering sufficient space for both relaxation and dining activities. Natural light floods the area, enhancing its openness and usability. Adjacent, the kitchen provides modern amenities and ample storage, catering to daily needs effectively. A well-appointed bathroom completes the ground floor layout, adding convenience to the home.

Ascending to the first floor, two comfortably sized bedrooms await, each providing a private space for relaxation and rest. Neutral décor and adequate lighting contribute to the serene ambiance of the rooms.

Ground floor bathroom

#### **Interior**

Lounge/Diner: 7.42m x 3.45m (24'4" x 11'4")

Kitchen: 2.8m x 2m (9'2" x 6'7")

Bathroom: Ground Floor

**Bedroom One:** 3.7m x 3.48m (12'2" x 11'5")

**Bedroom Two:** 3.48m x 3.05m (11'5" x 10')