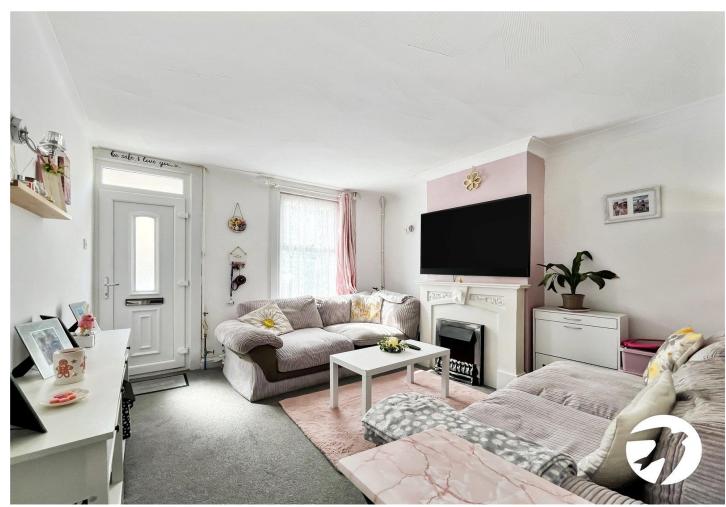

# Unity Street, Sheerness

Positioned on Unity Street in Sheerness, a practical two-bedroom terrace presents itself with functionality and simplicity. The ground floor comprises a large lounge diner, offering sufficient space for both relaxation and dining activities. Natural light floods the area, enhancing its openness and usability. Adjacent, the kitchen provides modern amenities and ample storage, catering to daily needs effectively. A well-appointed bathroom completes the ground floor layout, adding convenience to the home.

#### **Interior**

Lounge/Diner: 7.42m x 3.45m (24'4" x 11'4")

Kitchen: 2.8m x 2m (9'2" x 6'7")

Bathroom: Ground Floor

**Bedroom One:** 3.7m x 3.48m (12'2" x 11'5")

**Bedroom Two:** 3.48m x 3.05m (11'5" x 10')