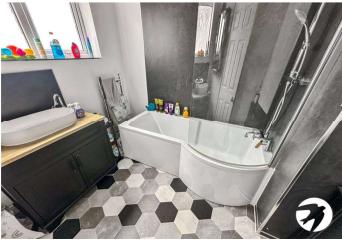

#### £250,000 Freehold

Situated in a popular location, this three-bedroom semidetached house presents a classic bay-fronted design that exudes timeless appeal.

The ground floor layout features a lounge flooded with natural light from the bay windows, providing a comfortable space for relaxation and socializing. Adjacent to the lounge, the dining room offers a suitable area for meals and gatherings. The kitchen, conveniently located nearby, is equipped with modern amenities and ample storage, balancing functionality with traditional charm. Completing the ground floor, a well-appointed bathroom caters to the household's needs with contemporary fixtures and a practical layout.

#### Accommodation

**Entrance Hall:** 

Lounge: 6.83m x 3.68m (22'5" x 12'1") Dining Room: 3.68m x 2m (12'1" x 6'7") Kitchen: 2.92m x 2.03m (9'7" x 6'8") Bathroom: Bedroom One: 4.62m x 2.77m (15'2" x 9'1") Bedroom Two: 3.7m x 2.77m (12'2" x 9'1")