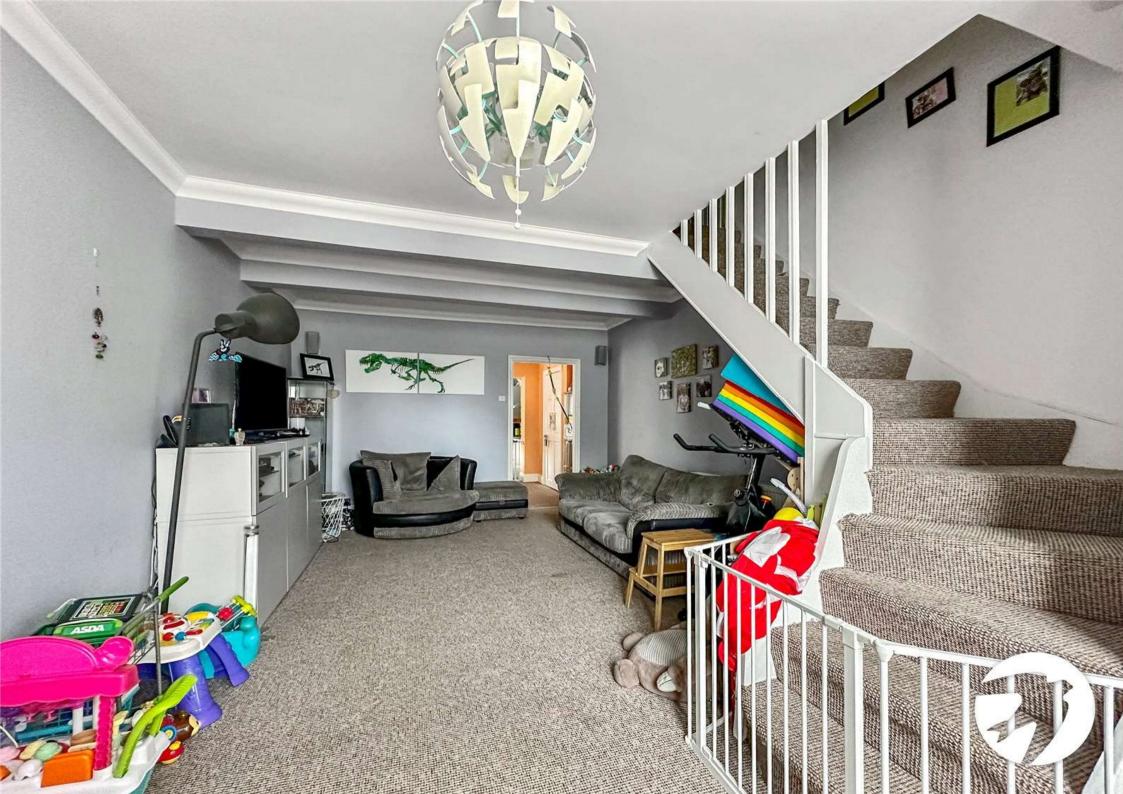

#### £250,000 Freehold

Situated in a popular location, this three-bedroom semidetached house presents a classic bay-fronted design that exudes timeless appeal.

The ground floor layout features a lounge flooded with natural light from the bay windows, providing a comfortable space for relaxation and socializing. Adjacent to the lounge, the dining room offers a suitable area for meals and gatherings. The kitchen, conveniently located nearby, is equipped with modern amenities and ample storage, balancing functionality with traditional charm. Completing the ground floor, a well-appointed bathroom caters to the household's needs with contemporary fixtures and a practical layout.

#### Accommodation

**Entrance Hall:** 

Lounge: 6.83m x 3.68m (22'5" x 12'1") Dining Room: 3.68m x 2m (12'1" x 6'7") Kitchen: 2.92m x 2.03m (9'7" x 6'8") Bathroom: Bedroom One: 4.62m x 2.77m (15'2" x 9'1") Bedroom Two: 3.7m x 2.77m (12'2" x 9'1")