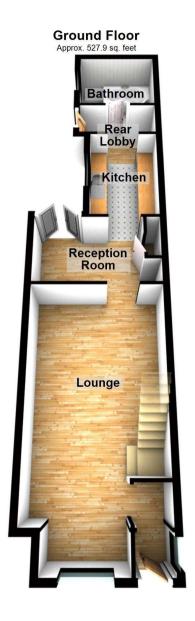

#### £250,000 Freehold

Situated in a popular location, this three-bedroom semidetached house presents a classic bay-fronted design that exudes timeless appeal.

The ground floor layout features a lounge flooded with natural light from the bay windows, providing a comfortable space for relaxation and socializing. Adjacent to the lounge, the dining room offers a suitable area for meals and gatherings. The kitchen, conveniently located nearby, is equipped with modern amenities and ample storage, balancing functionality with traditional charm. Completing the ground floor, a well-appointed bathroom caters to the household's needs with contemporary fixtures and a practical layout.

#### Accommodation

**Entrance Hall:** 

Lounge: 6.83m x 3.68m (22'5" x 12'1") Dining Room: 3.68m x 2m (12'1" x 6'7") Kitchen: 2.92m x 2.03m (9'7" x 6'8") Bathroom: Bedroom One: 4.62m x 2.77m (15'2" x 9'1") Bedroom Two: 3.7m x 2.77m (12'2" x 9'1")