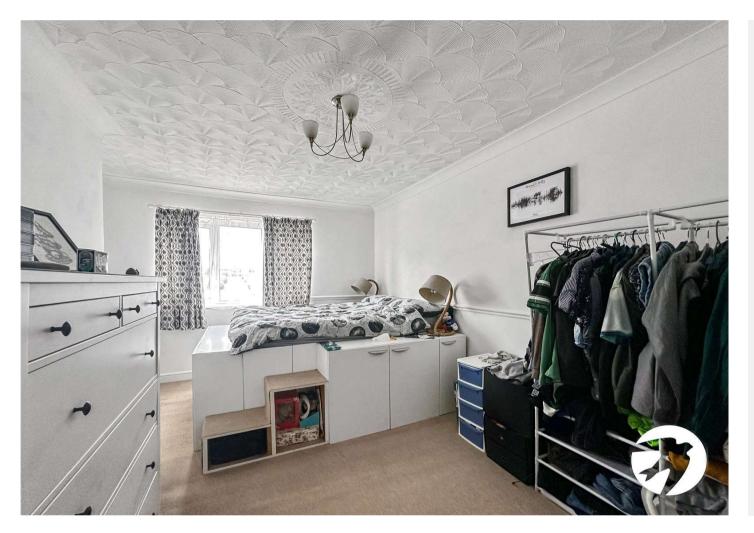

Ascending to the first floor reveals three generously sized bedrooms, each offering ample space for comfort and privacy.

Externally, a spacious rear garden provides an inviting outdoor retreat, suitable for various leisure activities and enjoying the outdoors.

#### Accommodation

**Entrance Hall:** 

Lounge: 6.83m x 3.68m (22'5" x 12'1") Dining Room: 3.68m x 2m (12'1" x 6'7") Kitchen: 2.92m x 2.03m (9'7" x 6'8") Bathroom: Bedroom One: 4.62m x 2.77m (15'2" x 9'1") Bedroom Two: 3.7m x 2.77m (12'2" x 9'1")