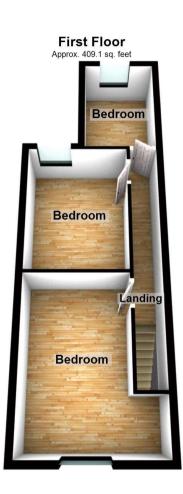

Ascending to the first floor reveals three generously sized bedrooms, each offering ample space for comfort and privacy.

Externally, a spacious rear garden provides an inviting outdoor retreat, suitable for various leisure activities and enjoying the outdoors.

#### Accommodation

**Entrance Hall:** 

Lounge: 6.83m x 3.68m (22'5" x 12'1") Dining Room: 3.68m x 2m (12'1" x 6'7") Kitchen: 2.92m x 2.03m (9'7" x 6'8") Bathroom: Bedroom One: 4.62m x 2.77m (15'2" x 9'1") Bedroom Two: 3.7m x 2.77m (12'2" x 9'1")

Bedroom Three: 2.95m x 2.03m (9'8" x 6'8")