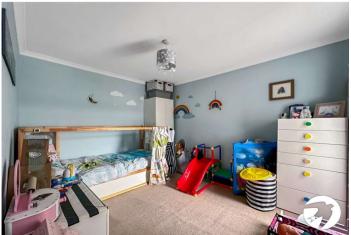

Ascending to the first floor reveals three generously sized bedrooms, each offering ample space for comfort and privacy.

Externally, a spacious rear garden provides an inviting outdoor retreat, suitable for various leisure activities and enjoying the outdoors.

#### Accommodation

**Entrance Hall:** 

Lounge: 6.83m x 3.68m (22'5" x 12'1") Dining Room: 3.68m x 2m (12'1" x 6'7") Kitchen: 2.92m x 2.03m (9'7" x 6'8") Bathroom: Bedroom One: 4.62m x 2.77m (15'2" x 9'1") Bedroom Two: 3.7m x 2.77m (12'2" x 9'1")

Bedroom Three: 2.95m x 2.03m (9'8" x 6'8")