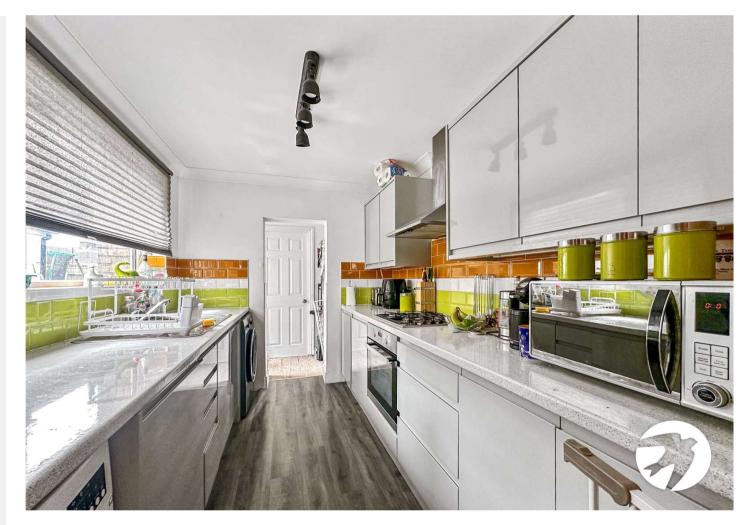

#### £250,000 Freehold

Situated in a popular location, this three-bedroom semidetached house presents a classic bay-fronted design that exudes timeless appeal.

The ground floor layout features a lounge flooded with natural light from the bay windows, providing a comfortable space for relaxation and socializing. Adjacent to the lounge, the dining room offers a suitable area for meals and gatherings. The kitchen, conveniently located nearby, is equipped with modern amenities and ample storage, balancing functionality with traditional charm. Completing the ground floor, a well-appointed bathroom caters to the household's needs with contemporary fixtures and a practical layout.

#### Accommodation

**Entrance Hall:** 

Lounge: 6.83m x 3.68m (22'5" x 12'1") Dining Room: 3.68m x 2m (12'1" x 6'7") Kitchen: 2.92m x 2.03m (9'7" x 6'8") Bathroom: Bedroom One: 4.62m x 2.77m (15'2" x 9'1") Bedroom Two: 3.7m x 2.77m (12'2" x 9'1")