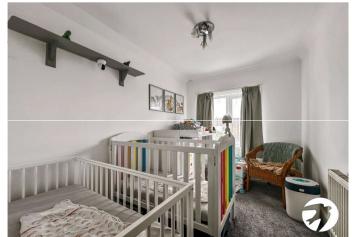

Ascending to the first floor reveals three generously sized bedrooms, each offering ample space for comfort and privacy.

Externally, a spacious rear garden provides an inviting outdoor retreat, suitable for various leisure activities and enjoying the outdoors.

#### Accommodation

**Entrance Hall:** 

Lounge: 6.83m x 3.68m (22'5" x 12'1") Dining Room: 3.68m x 2m (12'1" x 6'7") Kitchen: 2.92m x 2.03m (9'7" x 6'8") Bathroom: Bedroom One: 4.62m x 2.77m (15'2" x 9'1") Bedroom Two: 3.7m x 2.77m (12'2" x 9'1")

Bedroom Three: 2.95m x 2.03m (9'8" x 6'8")