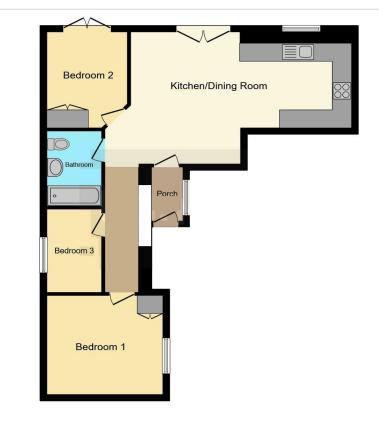

#### **Interior**

Living Space: 6.76m x 4.42m (22'2" x 14'6") Open Plan kitchen,

living and dining space

Bedroom 1: 3.58m x 3.3m (11'9" x 10'10")

**Bedroom 2:** 2.51m x 3.18m (8'3" x 10'5")

**Bedroom 3:** 1.73m x 2.84m (5'8" x 9'4") Wardrobe Room

**Bathroom:** 1.7m x 2.51m (5'7" x 8'3")

This floorplan is for illustrative purposes only and is not drawn to scale. Measurements, floor-areas, openings and orientations are approximate. They should not be relied upon for any purpose and do not form any part of an agreement. No liability is taken for any error or mis-statement. All parties must rely on their own inspections.