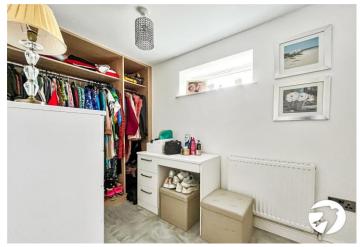

#### **Interior**

Living Space: 6.76m x 4.42m (22'2" x 14'6") Open Plan kitchen,

living and dining space

Bedroom 1: 3.58m x 3.3m (11'9" x 10'10")

**Bedroom 2:** 2.51m x 3.18m (8'3" x 10'5")

**Bedroom 3:** 1.73m x 2.84m (5'8" x 9'4") Wardrobe Room

The patio doors lead seamlessly to an outdoor space, facilitating a seamless transition between indoor and outdoor living. Additionally, the flat boasts a study room, providing versatility for those who work from home or require extra space for hobbies or storage.