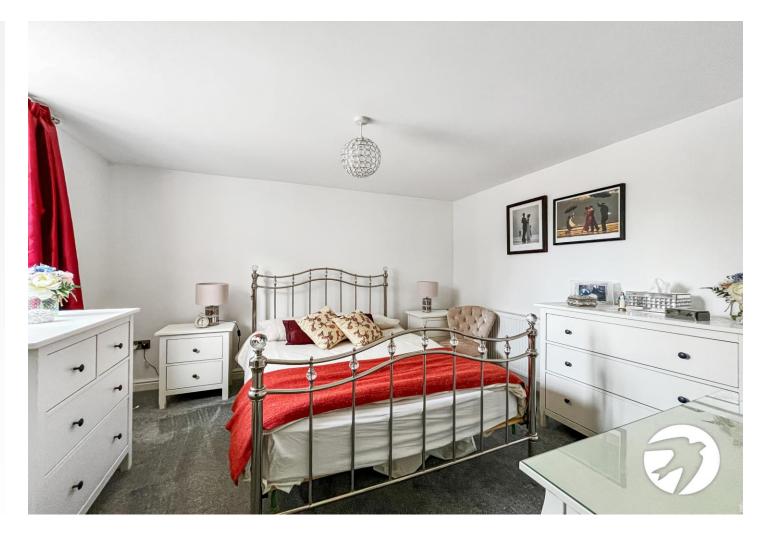

#### **Interior**

Living Space: 6.76m x 4.42m (22'2" x 14'6") Open Plan kitchen,

living and dining space

Bedroom 1: 3.58m x 3.3m (11'9" x 10'10")

**Bedroom 2:** 2.51m x 3.18m (8'3" x 10'5")

**Bedroom 3:** 1.73m x 2.84m (5'8" x 9'4") Wardrobe Room