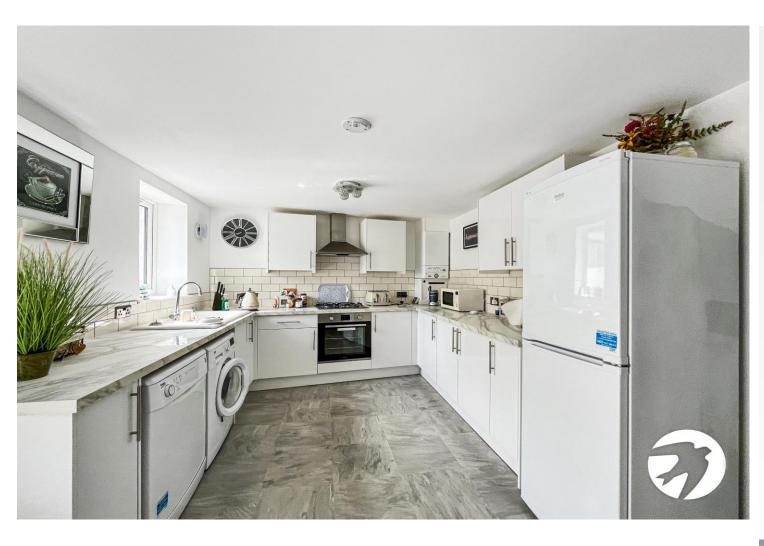

# Crown Road, Sittingbourne

Present a charming and modern 2-bedroom ground floor apartment, featuring a study room, open-plan kitchen diner, and living room. This inviting residence offers a thoughtfully designed layout that seamlessly blends functionality with comfort.

#### **Interior**

Living Space: 6.76m x 4.42m (22'2" x 14'6") Open Plan kitchen,

living and dining space

Bedroom 1: 3.58m x 3.3m (11'9" x 10'10")

**Bedroom 2:** 2.51m x 3.18m (8'3" x 10'5")

**Bedroom 3:** 1.73m x 2.84m (5'8" x 9'4") Wardrobe Room