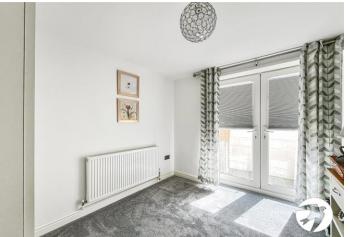

#### **Interior**

Living Space: 6.76m x 4.42m (22'2" x 14'6") Open Plan kitchen,

living and dining space

Bedroom 1: 3.58m x 3.3m (11'9" x 10'10")

**Bedroom 2:** 2.51m x 3.18m (8'3" x 10'5")

**Bedroom 3:** 1.73m x 2.84m (5'8" x 9'4") Wardrobe Room