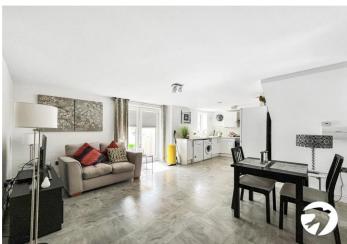

# Crown Road, Sittingbourne

Present a charming and modern 2-bedroom ground floor apartment, featuring a study room, open-plan kitchen diner, and living room. This inviting residence offers a thoughtfully designed layout that seamlessly blends functionality with comfort.

The patio doors lead seamlessly to an outdoor space, facilitating a seamless transition between indoor and outdoor living. Additionally, the flat boasts a study room, providing versatility for those who work from home or require extra space for hobbies or storage.