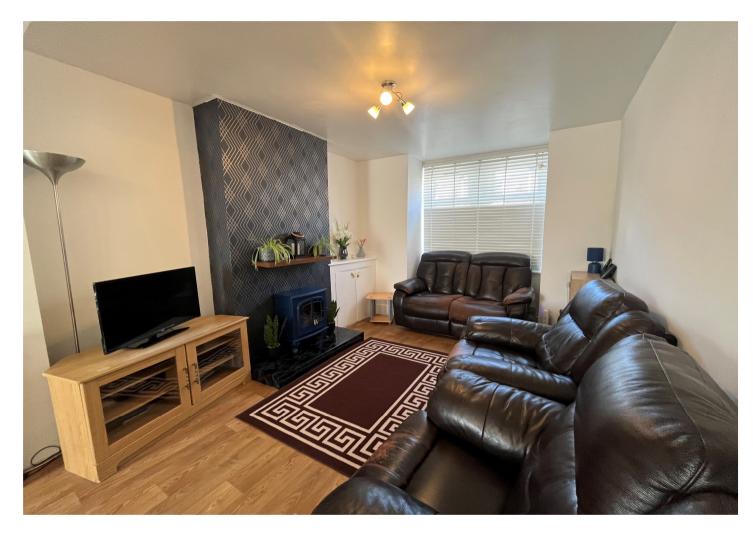

#### Interior

**Entrance Hall:** 4.04m x 0.74m (13'3" x 2'5") Entrance door into hallway. Wood flooring. Radiator. Doors to: \_

**Lounge Diner:** 7.52m x 3.15m (24'8" x 10'4") Double glazed window to front. Double glazed door to garden.

Feature log burner. Wood flooring. Open plan.

**Kitchen:** 3.2m x 2.72m (10'6" x 8'11") Double glazed window to side. Wall and base units with roll top work surface over. Two integrated ovens, microwave & hob with extractor hood over. Free standing fridge freezer and dishwasher. Sink and drainer unit.