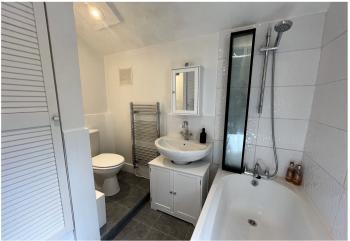

**Bedroom 3:** 3.2m x 2.6m (10'6" x 8'6") Double glazed window to rear. Fireplace (boarded up). Radiator. Carpet.

**Bathroom** 2.41m x 1.75m (7'11" x 5'9") Double glazed frosted window to side. Suite comprising bath with shower over. Wash hand basin. Low level w.c. heated towel rail. Built-in cupboard. Tiled walls. Tiled flooring.