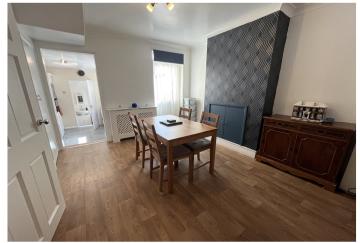

#### Interior

**Entrance Hall:** 4.04m x 0.74m (13'3" x 2'5") Entrance door into hallway. Wood flooring. Radiator. Doors to: \_

**Lounge Diner:** 7.52m x 3.15m (24'8" x 10'4") Double glazed window to front. Double glazed door to garden.