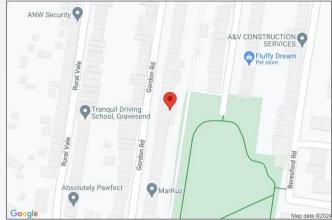

ed up). Radiator. Carpet.

**Bathroom** 2.41m x 1.75m (7'11" x 5'9") Double glazed frosted window to side. Suite comprising bath with shower over. Wash hand basin. Low level w.c. heated towel rail. Built-in cupboard. Tiled walls. Tiled flooring.

#### **Exterior**

Rear Garden: 24'4 x 13'9: Paved garden. Fence enclosed. Rear pedestrian access.

Parking: On street parking.





Total area: approx. 820.2 sq. feet

Please be advised this plan is offered for marketing purposes only. It can not be relied upon for exact or precise measurements, angles, window or door openings. Whilst every effort is made to ensure the accuracy the company or provider accepts no responsibility for the content. Plan produced using Planulp.







### **Property Location**

Gordon Road, Northfleet, Kent, DA11 9JW





#### **Additional Information**

With families flocking to Northfleet and Gravesend for excellent education, the town has some great facilities to match including: - Cascades Leisure Centre and the Cygnets Leisure Centre both for swimming, gym, classes and fitness training. There are numerous clubs and team sports throughout Northfleet & Gravesend including Ebbsfleet United Football Club, Gravesend Rugby Club and Gravesend Golf Centre.