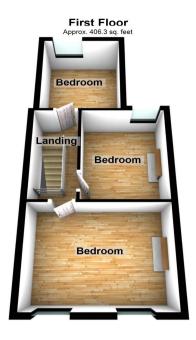

First Floor Landing: Stairs to first floor. Doors to: -

**Bedroom 1:** 4m x 3.45m (13'1" x 11'4") Double glazed window to front x 2. Two radiators. Feature fireplace. Carpet.

**Bedroom 2:** 3.3m x 2.46m (10'10" x 8'1") Double glazed window to rear. Radiator. Carpet.

**Bedroom 3:** 3.2m x 2.6m (10'6" x 8'6") Double glazed window to rear. Fireplace (boarded up). Radiator. Carpet.

**Bathroom** 2.41m x 1.75m (7'11" x 5'9") Double glazed frosted window to side. Suite comprising bath with shower over. Wash hand basin. Low level w.c. heated towel rail. Built-in cupboard. Tiled walls. Tiled flooring.

#### **Exterior**

Rear Garden: 24'4 x 13'9: Paved garden. Fence enclosed. Rear pedestrian access.

Parking: On street parking.

Total area: approx. 820.2 sq. feet

Please be advised this plan is offered for marketing purposes only. It can not be relied upon for exact or precise measurements, angles, window or door openings. Whilst every effort is made to ensure the accuracy the company or provider accepts no responsibility for the content. Plan produced using Planulp.