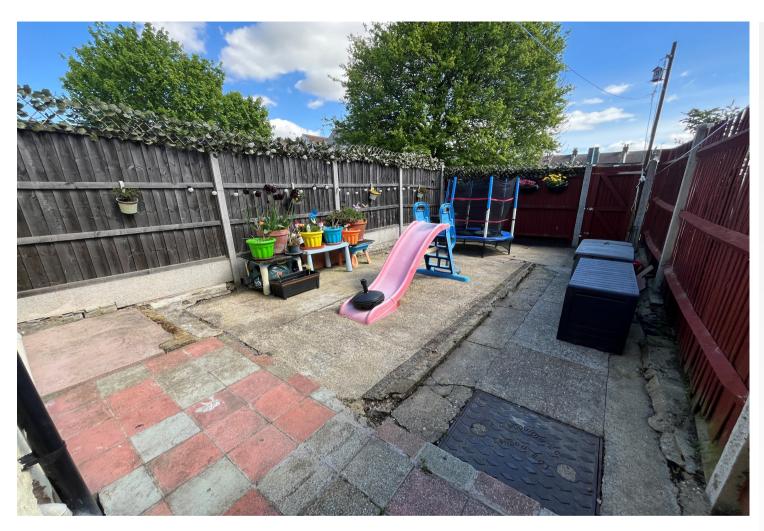

#### **Exterior**

Rear Garden: 24'4 x 13'9: Paved garden. Fence enclosed. Rear pedestrian access.

Parking: On street parking.

Total area: approx. 820.2 sq. feet

Please be advised this plan is offered for marketing purposes only. It can not be relied upon for exact or precise measurements, angles, window or door openings. Whilst every effort is made to ensure the accuracy the company or provider accepts no responsibility for the content. Plan produced using Planulp.