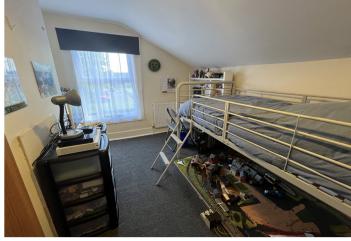

First Floor Landing: Stairs to first floor. Doors to: -

**Bedroom 1:** 4m x 3.45m (13'1" x 11'4") Double glazed window to front x 2. Two radiators. Feature fireplace. Carpet.

**Bedroom 2:** 3.3m x 2.46m (10'10" x 8'1") Double glazed window to rear. Radiator. Carpet.

**Bedroom 3:** 3.2m x 2.6m (10'6" x 8'6") Double glazed window to rear. Fireplace (boarded up). Radiator. Carpet.

**Bathroom** 2.41m x 1.75m (7'11" x 5'9") Double glazed frosted window to side. Suite comprising bath with shower over. Wash hand basin. Low level w.c. heated towel rail. Built-in cupboard. Tiled walls. Tiled flooring.