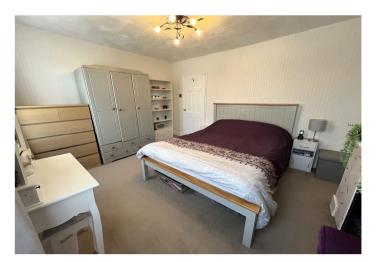

First Floor Landing: Stairs to first floor. Doors to: -

**Bedroom 1:** 4m x 3.45m (13'1" x 11'4") Double glazed window to front x 2. Two radiators. Feature fireplace. Carpet.

**Bedroom 2:** 3.3m x 2.46m (10'10" x 8'1") Double glazed window to rear. Radiator. Carpet.