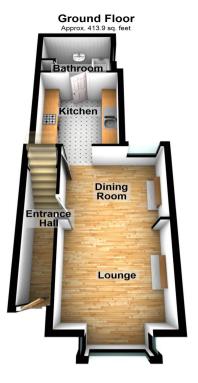

#### Interior

**Entrance Hall:** 4.04m x 0.74m (13'3" x 2'5") Entrance door into hallway. Wood flooring. Radiator. Doors to: \_

**Lounge Diner:** 7.52m x 3.15m (24'8" x 10'4") Double glazed window to front. Double glazed door to garden.

Feature log burner. Wood flooring. Open plan.

**Kitchen:** 3.2m x 2.72m (10'6" x 8'11") Double glazed window to side. Wall and base units with roll top work surface over. Two integrated ovens, microwave & hob with extractor hood over. Free standing fridge freezer and dishwasher. Sink and drainer unit.

#### **Exterior**

Rear Garden: 24'4 x 13'9: Paved garden. Fence enclosed. Rear pedestrian access.

Parking: On street parking.

Total area: approx. 820.2 sq. feet

Please be advised this plan is offered for marketing purposes only. It can not be relied upon for exact or precise measurements, angles, window or door openings. Whilst every effort is made to ensure the accuracy the company or provider accepts no responsibility for the content. Plan produced using Planulp.