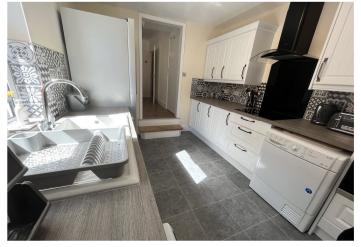

Feature log burner. Wood flooring. Open plan.

**Kitchen:** 3.2m x 2.72m (10'6" x 8'11") Double glazed window to side. Wall and base units with roll top work surface over. Two integrated ovens, microwave & hob with extractor hood over. Free standing fridge freezer and dishwasher. Sink and drainer unit.