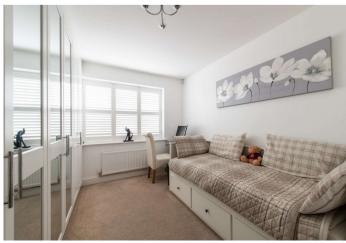

**Bedroom 1:** 3.45m x 3.45m (11'4" x 11'4") Double glazed window to front with bespoke shutters to remain. Radiator. Built-in wardrobe with mirrored front and power point. Carpet.

**En-Suite:** Suite comprising Walk in shower. Vanity wash hand basin with storage under. Low level w.c. Heated towel rail. Tiled walls. Tiled flooring. Spotlights.

**Bedroom 2:** 3.96m x 2.9m (13' x 9'6") Double glazed window to front with bespoke shutters to remain. Built-in wardrobes with mirrored front and ariel point inside. Carpet.

**Bathroom:** Suite comprising panelled bath with shower over. Vanity wash hand basin with storage under. Low level w.c. Heated towel rail. Tiled walls. Tiled flooring. Spotlights.