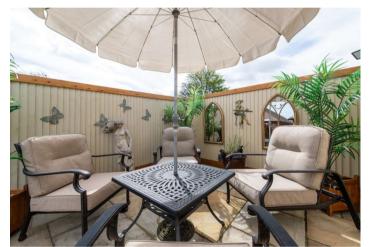

#### Exterior

Rear Garden: Approx. 13'1 x 8'2 cabin with double glazed window to side. Supplied with power and light. Indian sandstone patio area in functional tiers. Patio area.

Parking: Two spaces (both for number 2).