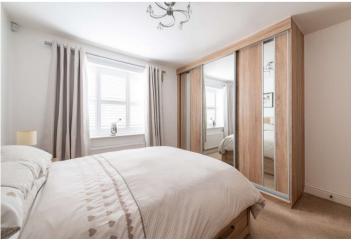

**Bedroom 1:** 3.45m x 3.45m (11'4" x 11'4") Double glazed window to front with bespoke shutters to remain. Radiator. Built-in wardrobe with mirrored front and power point. Carpet.

**En-Suite:** Suite comprising Walk in shower. Vanity wash hand basin with storage under. Low level w.c. Heated towel rail. Tiled walls. Tiled flooring. Spotlights.

**Bedroom 2:** 3.96m x 2.9m (13' x 9'6") Double glazed window to front with bespoke shutters to remain. Built-in wardrobes with mirrored front and ariel point inside. Carpet.

**Bathroom:** Suite comprising panelled bath with shower over. Vanity wash hand basin with storage under. Low level w.c. Heated towel rail. Tiled walls. Tiled flooring. Spotlights.