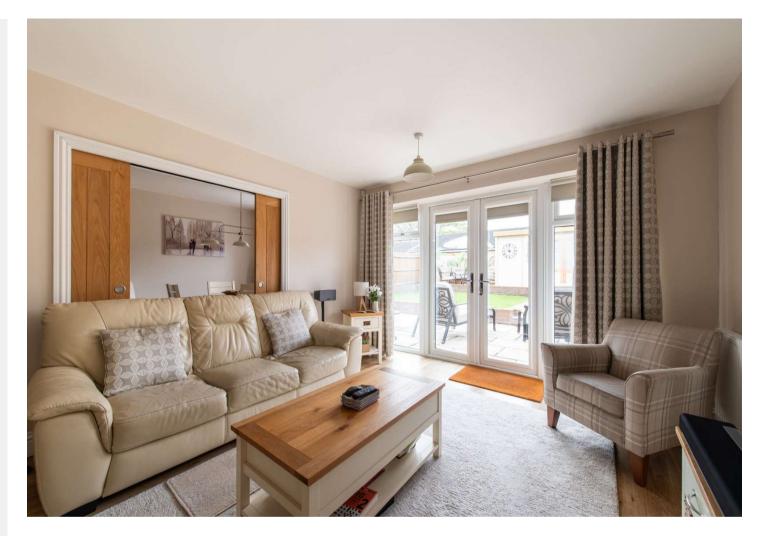

#### Accommodation

Entrance Hall: Double glazed entrance door into hallway. Built-in storage cupboard. Radiator. Loft hatch to part boarded loft housing the boiler. Laminate flooring. Doors to: -

**Lounge:** 4.4m x 3.7m (14'5" x 12'2") Double glazed French doors to rear. Radiator. Oak sliding doors to kitchen diner. Laminate flooring.