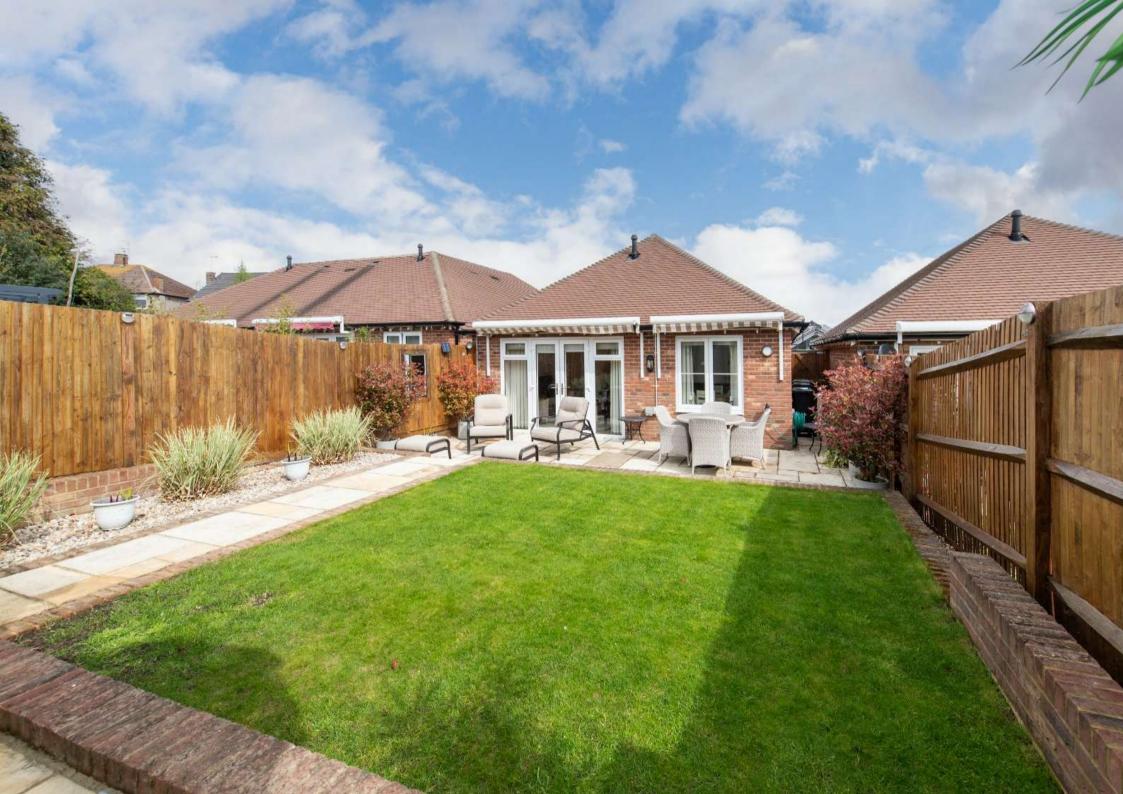

#### Exterior

Rear Garden: Approx. 13'1 x 8'2 cabin with double glazed window to side. Supplied with power and light. Indian sandstone patio area in functional tiers. Patio area.

Parking: Two spaces (both for number 2).