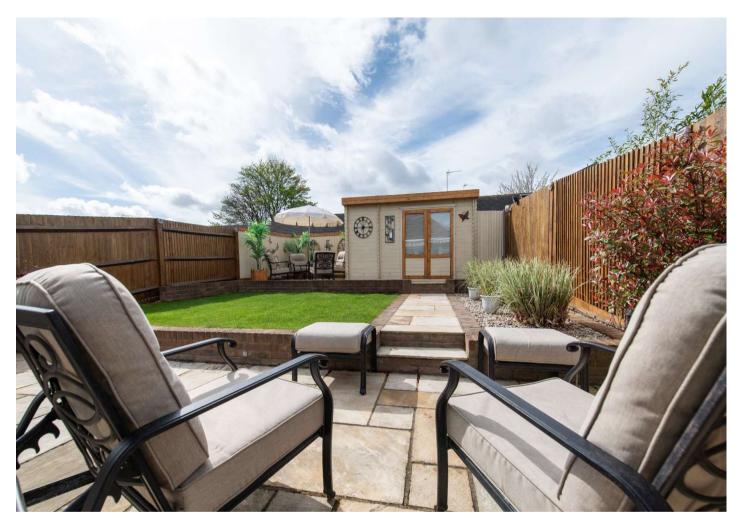

#### Exterior

Rear Garden: Approx. 13'1 x 8'2 cabin with double glazed window to side. Supplied with power and light. Indian sandstone patio area in functional tiers. Patio area.

Parking: Two spaces (both for number 2).