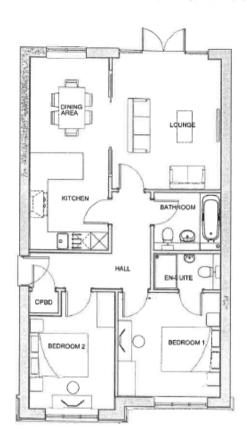

#### Accommodation

Entrance Hall: Double glazed entrance door into hallway. Built-in storage cupboard. Radiator. Loft hatch to part boarded loft housing the boiler. Laminate flooring. Doors to: -

**Lounge:** 4.4m x 3.7m (14'5" x 12'2") Double glazed French doors to rear. Radiator. Oak sliding doors to kitchen diner. Laminate flooring.

**Kitchen Diner:** 6.5m x 2.67m (21'4" x 8'9") Double glazed window to rear. Spotlighting. Wall and base units with work surface over. Sink and drainer unit with mixer tap over. Integrated oven and four ring ceramic hob with extractor hood over. Integrated fridge freezer, dishwasher and washing machine. Pendant lighting. Laminate flooring. Oak sliding doors to lounge.

**Bedroom 1:** 3.45m x 3.45m (11'4" x 11'4") Double glazed window to front with bespoke shutters to remain. Radiator. Built-in wardrobe with mirrored front and power point. Carpet.

**En-Suite:** Suite comprising Walk in shower. Vanity wash hand basin with storage under. Low level w.c. Heated towel rail. Tiled walls. Tiled flooring. Spotlights.

**Bedroom 2:** 3.96m x 2.9m (13' x 9'6") Double glazed window to front with bespoke shutters to remain. Built-in wardrobes with mirrored front and ariel point inside. Carpet.

**Bathroom:** Suite comprising panelled bath with shower over. Vanity wash hand basin with storage under. Low level w.c. Heated towel rail. Tiled walls. Tiled flooring. Spotlights.

#### Exterior

Rear Garden: Approx. 13'1 x 8'2 cabin with double glazed window to side. Supplied with power and light. Indian sandstone patio area in functional tiers. Patio area.

Parking: Two spaces (both for number 2).

#### SCHEDULE OF ROOM SIZES (Plots 3 - 6)

| GROUND<br>FLOOR    | Finished room sizes<br>(Metric) | Finished room sizes<br>(Imperial) |
|--------------------|---------------------------------|-----------------------------------|
| Lounge             | 4.40m x 3.70m                   | (14'5" x 12'2")                   |
| Kitchen<br>/Dining | 6.50m x 2.66m                   | (21'4" x 8'9")                    |
| Bedroom 1          | 3.51m x 3.47m                   | (11'6" x 11'5")                   |
| Bedroom 2          | 3.96m x 2.89m                   | (13'0" x 9'6")                    |

Total gross internal floor area: 75.5m sq /812 sq ft.

PLOTS 3 & 4 Semi-detached • PLOTS 5 & 6 Detached