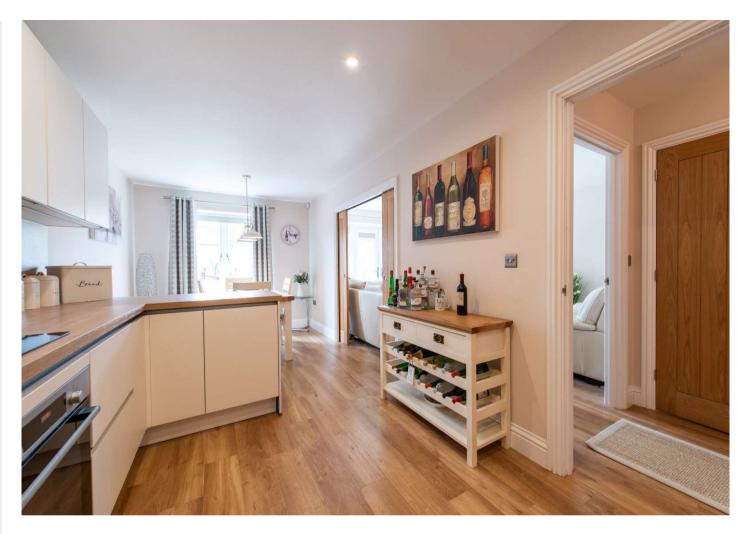

**Kitchen Diner:** 6.5m x 2.67m (21'4" x 8'9") Double glazed window to rear. Spotlighting. Wall and base units with work surface over. Sink and drainer unit with mixer tap over. Integrated oven and four ring ceramic hob with extractor hood over. Integrated fridge freezer, dishwasher and washing machine. Pendant lighting. Laminate flooring. Oak sliding doors to lounge.