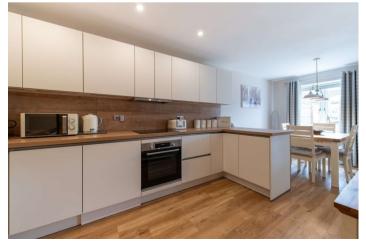

**Kitchen Diner:** 6.5m x 2.67m (21'4" x 8'9") Double glazed window to rear. Spotlighting. Wall and base units with work surface over. Sink and drainer unit with mixer tap over. Integrated oven and four ring ceramic hob with extractor hood over. Integrated fridge freezer, dishwasher and washing machine. Pendant lighting. Laminate flooring. Oak sliding doors to lounge.