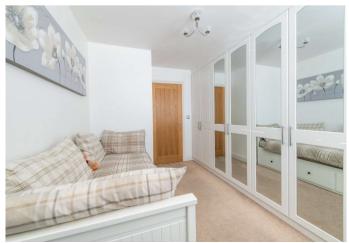

**Bedroom 1:** 3.45m x 3.45m (11'4" x 11'4") Double glazed window to front with bespoke shutters to remain. Radiator. Built-in wardrobe with mirrored front and power point. Carpet.

**En-Suite:** Suite comprising Walk in shower. Vanity wash hand basin with storage under. Low level w.c. Heated towel rail. Tiled walls. Tiled flooring. Spotlights.

**Bedroom 2:** 3.96m x 2.9m (13' x 9'6") Double glazed window to front with bespoke shutters to remain. Built-in wardrobes with mirrored front and ariel point inside. Carpet.

**Bathroom:** Suite comprising panelled bath with shower over. Vanity wash hand basin with storage under. Low level w.c. Heated towel rail. Tiled walls. Tiled flooring. Spotlights.