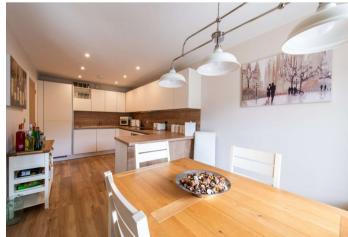

#### Accommodation

Entrance Hall: Double glazed entrance door into hallway. Built-in storage cupboard. Radiator. Loft hatch to part boarded loft housing the boiler. Laminate flooring. Doors to: -

**Lounge:** 4.4m x 3.7m (14'5" x 12'2") Double glazed French doors to rear. Radiator. Oak sliding doors to kitchen diner. Laminate flooring.

**Kitchen Diner:** 6.5m x 2.67m (21'4" x 8'9") Double glazed window to rear. Spotlighting. Wall and base units with work surface over. Sink and drainer unit with mixer tap over. Integrated oven and four ring ceramic hob with extractor hood over. Integrated fridge freezer, dishwasher and washing machine. Pendant lighting. Laminate flooring. Oak sliding doors to lounge.