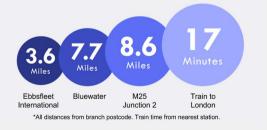

dentist and doctors' surgery.

Council Tax - E

EPC Rating - B













### Important Notice

These particulars do not form part of an offer or contract and must not be relied upon as statements or representation of fact. Any areas, measurements, journey times or distances are approximate. The text, images, photographs and plans are for guidance only and are not necessarily comprehensive. It should not be assumed that the property has all necessary planning, building regulation or other consents and we have not tested any services, equipment or facilities. References to tenure are based on information supplied by the seller. Buyer should verify all information themselves by inspection or otherwise prior to a legal commitment to purchase. Photos and images are subject to copyright.





(All distances & times are approximates)





#### SCHEDULE OF ROOM SIZES (Plots 3 - 6)

| GROUND<br>FLOOR    | Finished room sizes<br>(Metric) | Finished room sizes<br>(Imperial) |
|--------------------|---------------------------------|-----------------------------------|
| Lounge             | 4.40m x 3.70m                   | (14'5" x 12'2")                   |
| Kitchen<br>/Dining | 6.50m x 2.66m                   | (21'4" x 8'9")                    |
| Bedroom 1          | 3.51m x 3.47m                   | (11'6" x 11'5")                   |
| Bedroom 2          | 3.96m x 2.89m                   | (13'0" x 9'6")                    |

Total gross internal floor area: 75.5m sq /812 sq ft.

PLOTS 3 & 4 Semi-detached • PLOTS 5 & 6 Detached