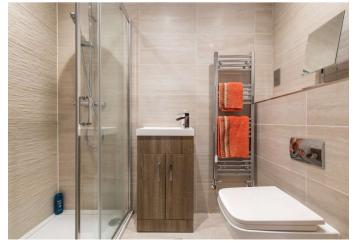

**Bedroom 1:** 3.45m x 3.45m (11'4" x 11'4") Double glazed window to front with bespoke shutters to remain. Radiator. Built-in wardrobe with mirrored front and power point. Carpet.

**En-Suite:** Suite comprising Walk in shower. Vanity wash hand basin with storage under. Low level w.c. Heated towel rail. Tiled walls. Tiled flooring. Spotlights.

**Bedroom 2:** 3.96m x 2.9m (13' x 9'6") Double glazed window to front with bespoke shutters to remain. Built-in wardrobes with mirrored front and ariel point inside. Carpet.

**Bathroom:** Suite comprising panelled bath with shower over. Vanity wash hand basin with storage under. Low level w.c. Heated towel rail. Tiled walls. Tiled flooring. Spotlights.