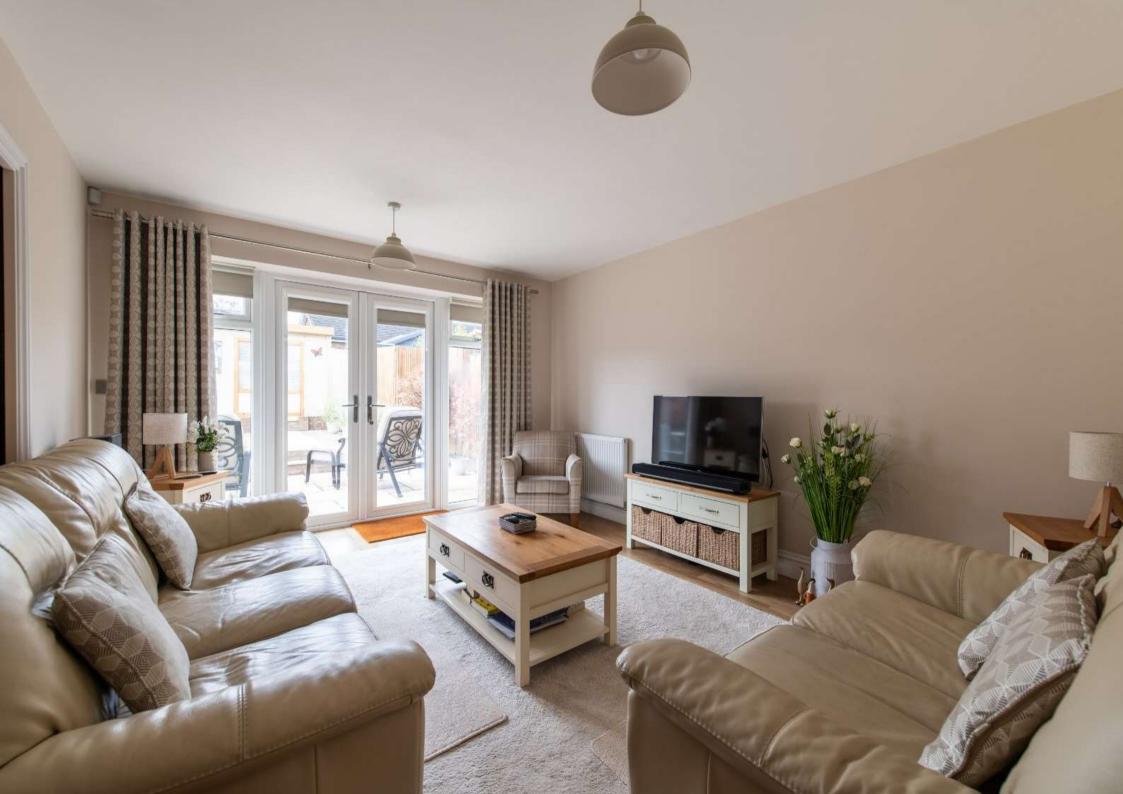

#### Accommodation

Entrance Hall: Double glazed entrance door into hallway. Built-in storage cupboard. Radiator. Loft hatch to part boarded loft housing the boiler. Laminate flooring. Doors to: -

**Lounge:** 4.4m x 3.7m (14'5" x 12'2") Double glazed French doors to rear. Radiator. Oak sliding doors to kitchen diner. Laminate flooring.