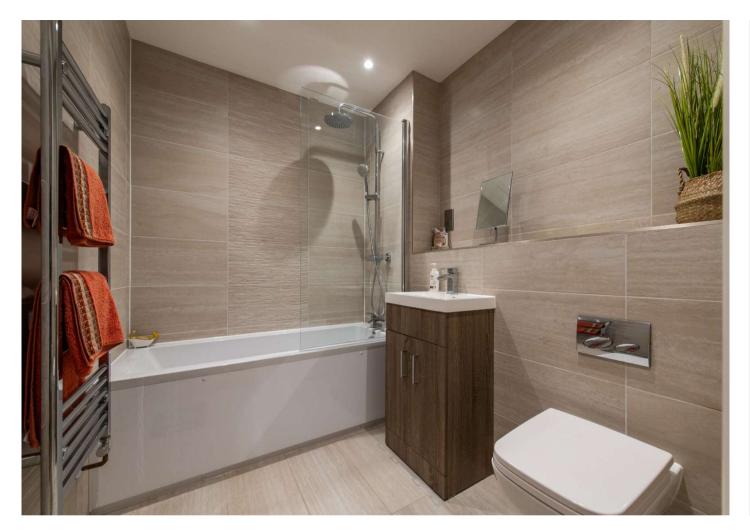

**Bedroom 1:** 3.45m x 3.45m (11'4" x 11'4") Double glazed window to front with bespoke shutters to remain. Radiator. Built-in wardrobe with mirrored front and power point. Carpet.

**En-Suite:** Suite comprising Walk in shower. Vanity wash hand basin with storage under. Low level w.c. Heated towel rail. Tiled walls. Tiled flooring. Spotlights.

**Bedroom 2:** 3.96m x 2.9m (13' x 9'6") Double glazed window to front with bespoke shutters to remain. Built-in wardrobes with mirrored front and ariel point inside. Carpet.

**Bathroom:** Suite comprising panelled bath with shower over. Vanity wash hand basin with storage under. Low level w.c. Heated towel rail. Tiled walls. Tiled flooring. Spotlights.