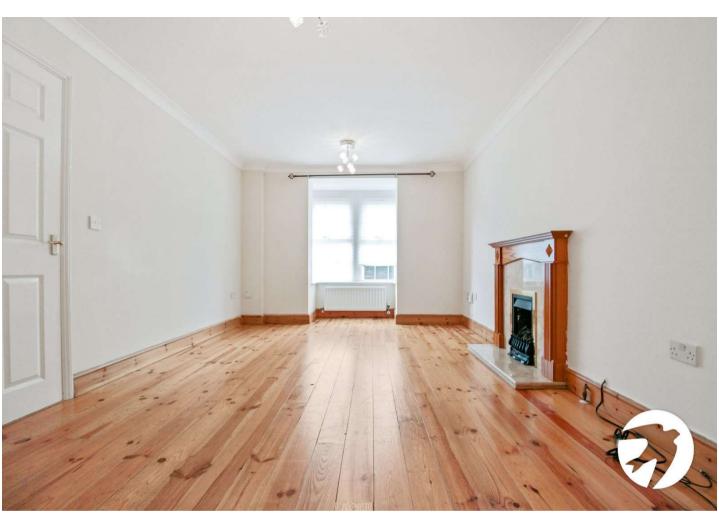

#### **Interior**

**Lounge:** Double glazed box bay window to front. Feature fireplace. Radiator. Laminate flooring.

**Dining Room:** Double glazed French doors leading to rear garden. Radiator. Laminate flooring.