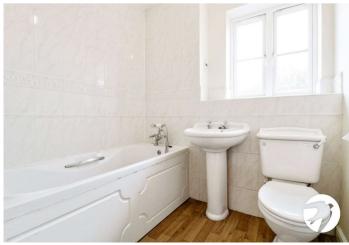

Bedroom Two: Double glazed window. Radiator. Carpet.

Bedroom Three: Double glazed window. Radiator. Carpet.

**Bathroom:** Frosted double glazed window. Low level WC. Pedestal wash hand basin. Panelled bath with shower over.

Radiator. Part tiled walls. Laminate flooring.