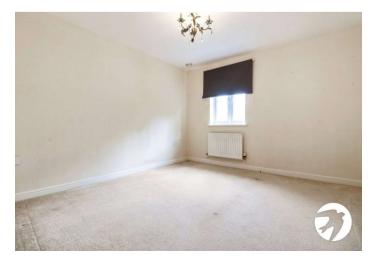

Bedroom Two: Double glazed window. Radiator. Carpet.

Bedroom Three: Double glazed window. Radiator. Carpet.

**Bathroom:** Frosted double glazed window. Low level WC. Pedestal wash hand basin. Panelled bath with shower over.