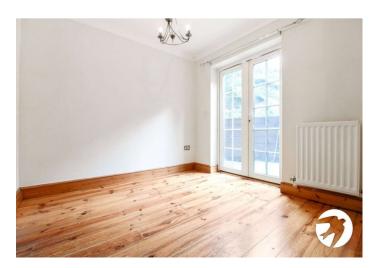

#### **Interior**

**Lounge:** Double glazed box bay window to front. Feature fireplace. Radiator. Laminate flooring.

**Dining Room:** Double glazed French doors leading to rear garden. Radiator. Laminate flooring.