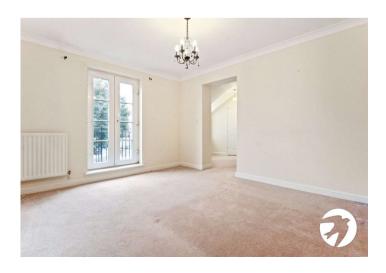

**Bedroom One:** Double glazed window. Double glazed doors leading to Juliet balcony. Radiator. Carpet.

**Ensuite:** Low level WC. Pedestal wash hand basin. Shower cubicle. Radiator. Part tiled walls. Vinyl flooring.