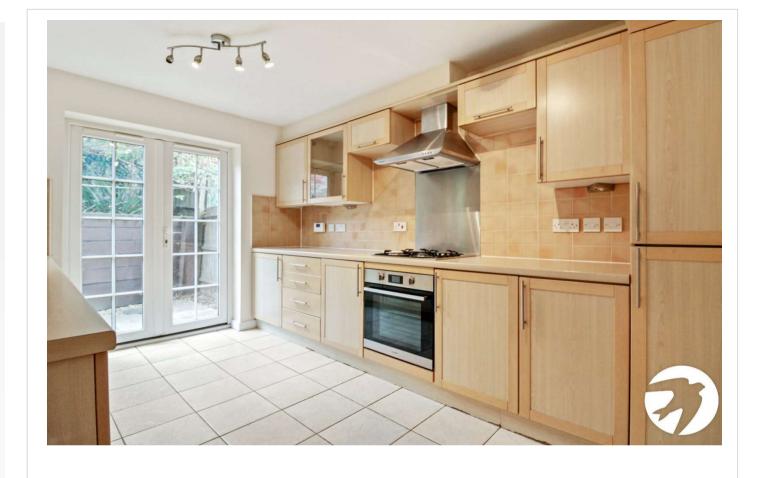

**Kitchen:** Double glazed window. Double glazed French doors leading to rear garden. Range of matching wall and base units with complimentary work surface over. Stainless steel sink with drainer. Integrated electric oven, hob and extractor. Integrated fridge freezer. Space and plumbing for washing machine. Part tiled walls. Tiled flooring.