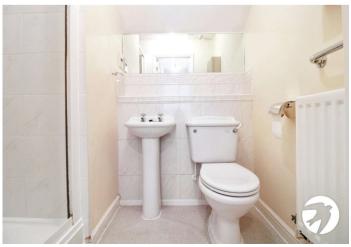

Bedroom Two: Double glazed window. Radiator. Carpet.

Bedroom Three: Double glazed window. Radiator. Carpet.

**Bathroom:** Frosted double glazed window. Low level WC. Pedestal wash hand basin. Panelled bath with shower over.

Radiator. Part tiled walls. Laminate flooring.