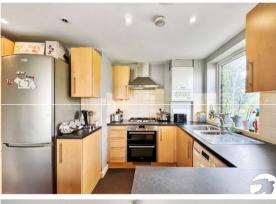

## **Interior**

Lounge Open planned with Kitchen, balcony with river views

**Kitchen** Open planned, integrated appliances, space for washing machine, window to the side

**Bedroom 1** Window to the side, double bedroom, benefits from en-suite