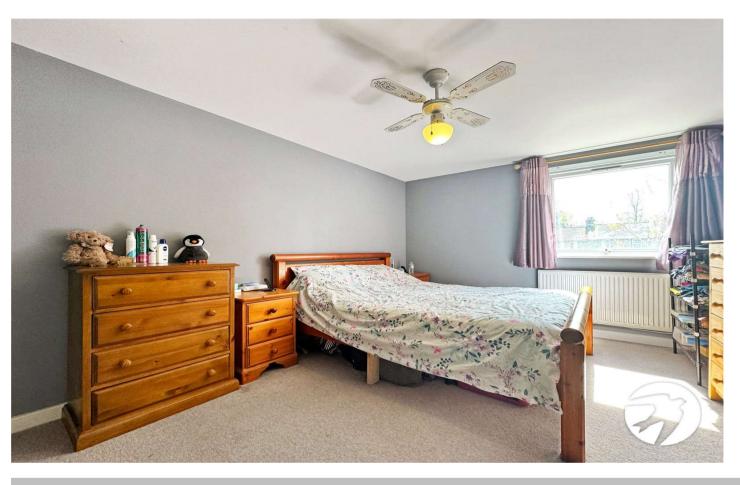

## **Interior**

Lounge Open planned with Kitchen, balcony with river views

**Kitchen** Open planned, integrated appliances, space for washing machine, window to the side

**Bedroom 1** Window to the side, double bedroom, benefits from en-suite

En-Suite Walk in shower, basin & WC

Bedroom 2 Window to the side, double bedroom

Bathroom Shower over bath, basin & WC