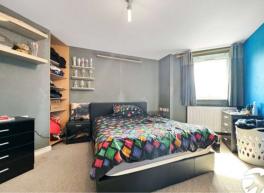

## **Interior**

Lounge Open planned with Kitchen, balcony with river views

**Kitchen** Open planned, integrated appliances, space for washing machine, window to the side

**Bedroom 1** Window to the side, double bedroom, benefits from en-suite

En-Suite Walk in shower, basin & WC

Bedroom 2 Window to the side, double bedroom

Bathroom Shower over bath, basin & WC