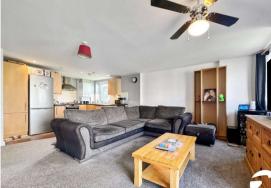

## **Interior**

Lounge Open planned with Kitchen, balcony with river views

**Kitchen** Open planned, integrated appliances, space for washing machine, window to the side

**Bedroom 1** Window to the side, double bedroom, benefits from en-suite