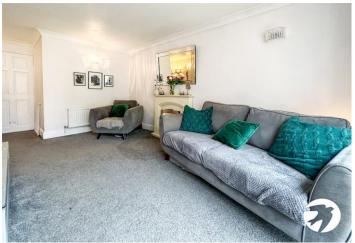

## Interior

#### Hallway

Kitchen 1.808 x 2.7

Cloakroom 0.808 x 1.547

Lounge/Diner 5.496 x 3.694

Bedroom 3.694 x 2.956

Bedroom 2.147 x 3.505

Shower Room 1.3466 x 2.564