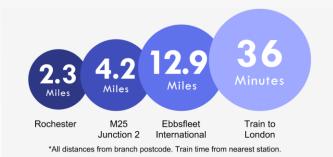

### **Additional Information**

Chatham is famous for its Naval connection's, hosting one of the Royal Navy's main facilities for hundreds of years until it's closure in 1984. Since the closure the former site, now known as St Mary's Island, has been transformed and boasts a new retail outlet centre, bars, cafe's, restaurants, gym and cinema to compliment the harbour and vast array of riverside housing. Part of the original naval history has also been preserved through the Historic Dockyard Trust, which provides an insight into past traditions. The Pentagon shopping centre and high street offer everything that you will need with a wide range of stores. Chatham is a commuter's dream. High Speed rail links to Stratford International in just over 30 minutes or St Pancras International in just over 38 minutes. London Victoria is also accessible in just over 52 minutes. Trips to the continent are also within easy reach via the Eurostar, which departs from nearby Ebbsfleet. In any part of the town you are never too far from road links, the A2 and M2 are easily accessible in under 5 miles. With the M20 and M25 approximately 10 miles away. Chatham and near-by Rochester offer a fantastic range of primary and secondary schools, as well as the University