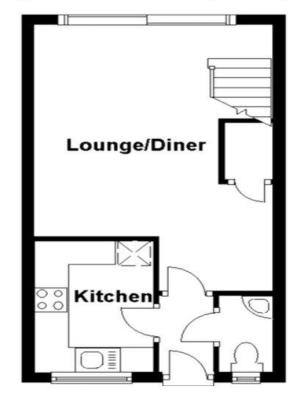

#### Hallway

Kitchen 1.808 x 2.7

Cloakroom 0.808 x 1.547

Lounge/Diner 5.496 x 3.694

Bedroom 3.694 x 2.956

Bedroom 2.147 x 3.505

Shower Room 1.3466 x 2.564