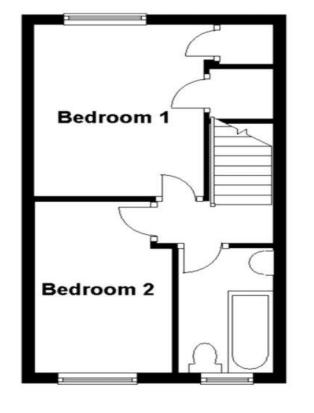

#### Hallway

Kitchen 1.808 x 2.7

Cloakroom 0.808 x 1.547

Lounge/Diner 5.496 x 3.694

Bedroom 3.694 x 2.956

Bedroom 2.147 x 3.505

Shower Room 1.3466 x 2.564