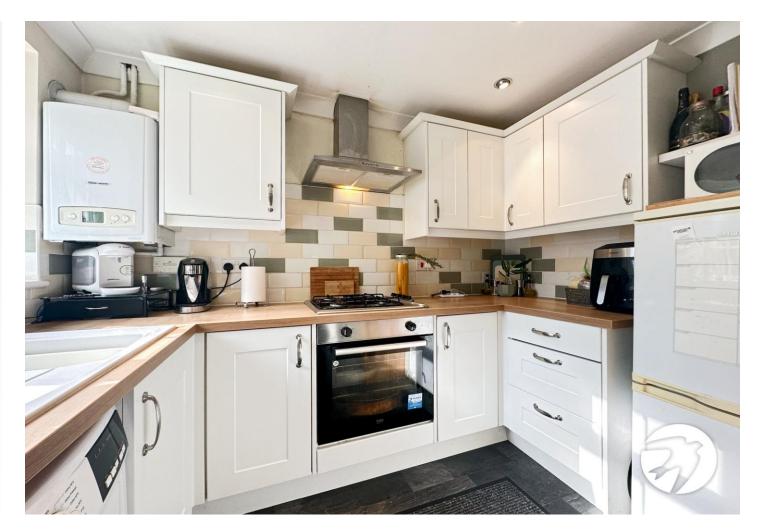

## Interior

#### Hallway

Kitchen 1.808 x 2.7

Cloakroom 0.808 x 1.547

Lounge/Diner 5.496 x 3.694

Bedroom 3.694 x 2.956

Bedroom 2.147 x 3.505

Shower Room 1.3466 x 2.564