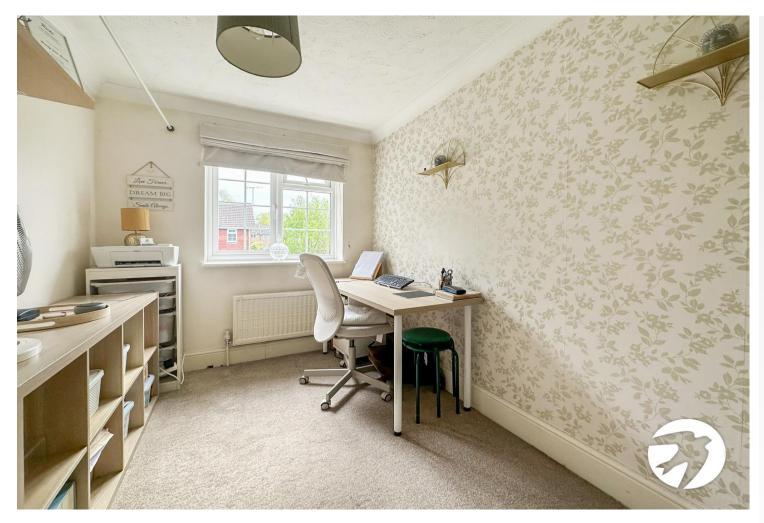

## Interior

#### Hallway

Kitchen 1.808 x 2.7

Cloakroom 0.808 x 1.547

Lounge/Diner 5.496 x 3.694

Bedroom 3.694 x 2.956

Bedroom 2.147 x 3.505

Shower Room 1.3466 x 2.564