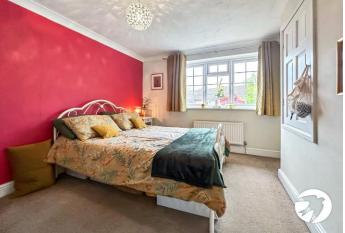

## Interior

#### Hallway

Kitchen 1.808 x 2.7

Cloakroom 0.808 x 1.547

Lounge/Diner 5.496 x 3.694

Bedroom 3.694 x 2.956

Bedroom 2.147 x 3.505

Shower Room 1.3466 x 2.564