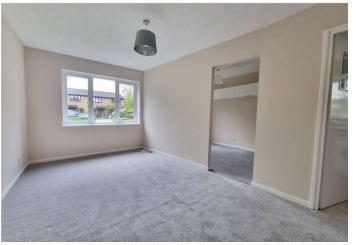

#### Interior

Communal Entrance: With security door.

Private Entrance Hall: Entry phone system. Large storage and newly fitted carpet.

**Lounge:** 4.37m x 2.5m (14'4" x 8'2") Double glazed window to front overlooking communal grounds and parking area. Radiator and newly fitted carpet.