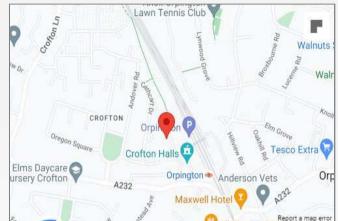

## **Ground Floor**

Approx. 31.5 sq. metres (338.9 sq. feet)



This plan is for general layout guidance and may not be to scale. Plan produced using PlanUp.







#### **Leasehold Information**

Original Lease Term: 215 years from 29/09/1986

Unexpired Lease: Approx 177 years

Current Ground Rent: Peppercorn

Next Ground Rent review date: Tbc

Current Service Charge: Approx £94.66 per month

Please note these charges may be subject to reviews and should be verified by your solicitor.

#### **Additional Information**

The property is situated in a quite location at the end of a cul-desac in the tree lined York Rise and is only a few minutes' walk of Orpington mainline Station & local bus routes and the High Street.

#### **Property Location**

York Rise, South Orpington, Kent, BR6 8PR





# FOR MORE INFORMATION CONTACT US TODAY.

#### 01689 833322

Robinson Jackson 292 High Street, Orpington, Kent BR6 ONF

orpington@robinson-jackson.com

These particulars do not form part of an offer or contract and must not be relied upon as statements or representation of fact. Any areas, measurements, journey times or distances are approximate. The text, images, photographs and plans are for guidance only and are not necessarily comprehensive. It should not be assumed that the property has all necessary planning, building regulation or other consents and we have not tested any services, equipment or facilities. References to tenure are based on information supplied by the seller. Buyer should verify all information themselves by inspection or otherwise prior to a legal commitment to