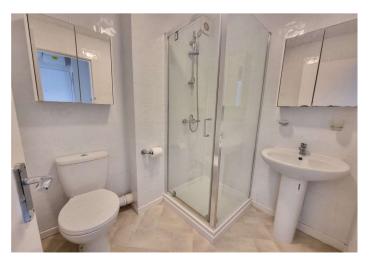

**Bedroom:** 2.92m x 2m (9'7" x 6'7") Double glazed window to front, storage units and newly fitted carpet.

**Shower Room:** Fitted with a three piece suite comprising a walk in shower cubicle, pedestal wash hand basin and wc. Radiator. Newly fitted vinyl flooring.