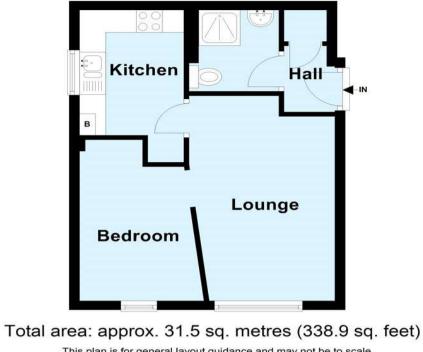

## **Ground Floor**

Approx. 31.5 sq. metres (338.9 sq. feet)

This plan is for general layout guidance and may not be to scale. Plan produced using PlanUp.