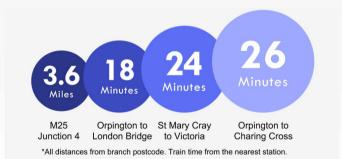

#### **Additional Information**

The property is situated in a quite location at the end of a cul-desac in the tree lined York Rise and is only a few minutes' walk of Orpington mainline Station & local bus routes and the High Street.