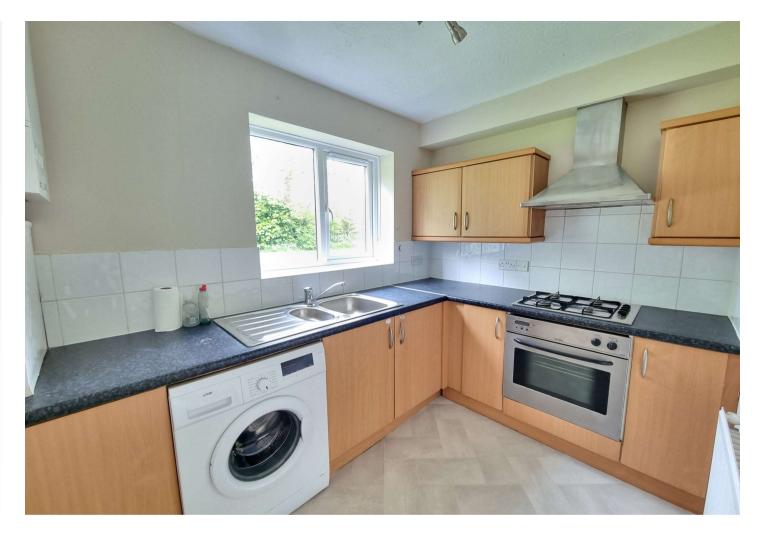

**Kitchen:** 2.67m x 1.93m (8'9" x 6'4") Fitted with a matching range of wall and base units with work surfaces. Integrated oven, gas hob and extractor canopy. Sink unit & drainer. Recess area with space for fridge freezer. Space for washing machine. Radiator. Double glazed window to side. Newly fitted vinyl flooring.