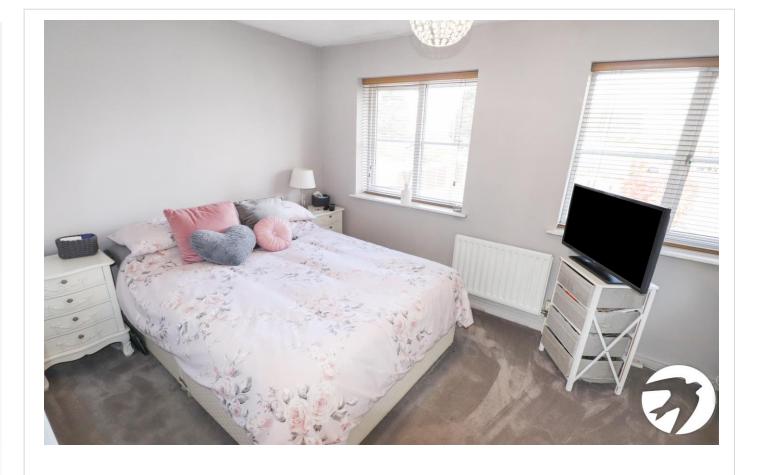

**Lounge**  $4.75 \text{m} \times 3.96 \text{m}$  (15'7" x 13') Double glazed french doors to rear, two radiators , fire surround housing electric fire, laminate flooring

**Landing** Carpet

**Bedroom 1** 3.96m x 2.51m (13' x 8'3") Double glazed window to front, radiator, carpet