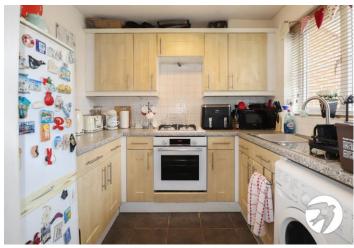

**Kitchen** 2.46m x 1.98m (8'1" x 6'6") Double glazed window ot front, wall and base units, sink with mixer tap, integrated oven, gas hob, space for washing machine and fridge/freezer, part tiled walls, tiled floor