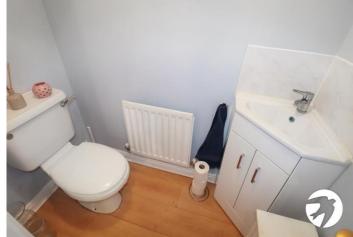

#### **Interior**

**Entrance Porch** Door to front, double glazed window to side, wood laminate flooring

**Ground Floor WC** Double glazed frosted window to front, low level wc, vanity wash hand basin, radiator, wood laminate flooring