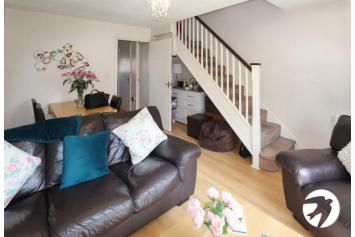

**Lounge**  $4.75 \text{m} \times 3.96 \text{m}$  (15'7" x 13') Double glazed french doors to rear, two radiators , fire surround housing electric fire, laminate flooring

**Landing** Carpet

**Bedroom 1** 3.96m x 2.51m (13' x 8'3") Double glazed window to front, radiator, carpet