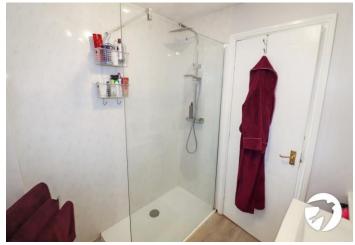

**Bedroom 2** 3.96m x 2.7m (13' x 8'10") Double glazed window to rear, radiator, carpet

**Shower Room** Shower cubicle, wash hand basin, low level wc, part tiled walls, radiator, laminate flooring, extractor fan