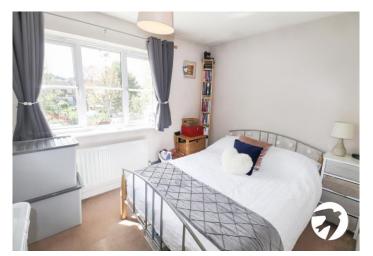

**Bedroom 2** 3.96m x 2.7m (13' x 8'10") Double glazed window to rear, radiator, carpet

**Shower Room** Shower cubicle, wash hand basin, low level wc, part tiled walls, radiator, laminate flooring, extractor fan