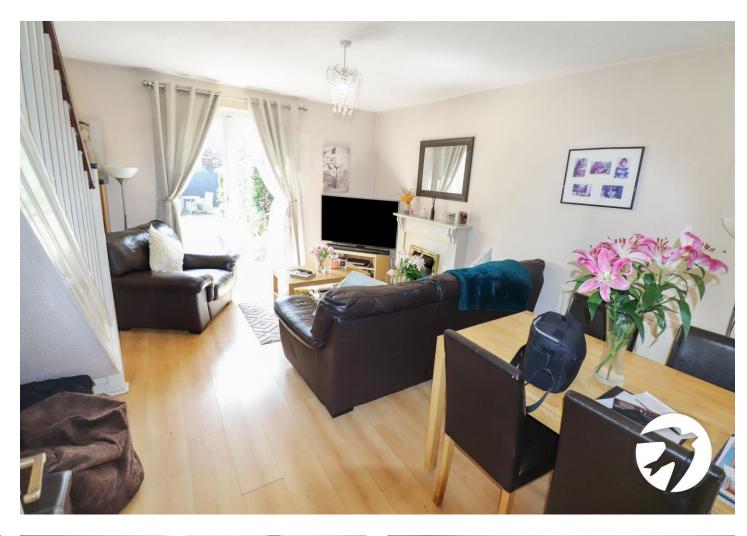

**Lounge**  $4.75 \text{m} \times 3.96 \text{m}$  (15'7" x 13') Double glazed french doors to rear, two radiators , fire surround housing electric fire, laminate flooring

**Landing** Carpet

**Bedroom 1** 3.96m x 2.51m (13' x 8'3") Double glazed window to front, radiator, carpet