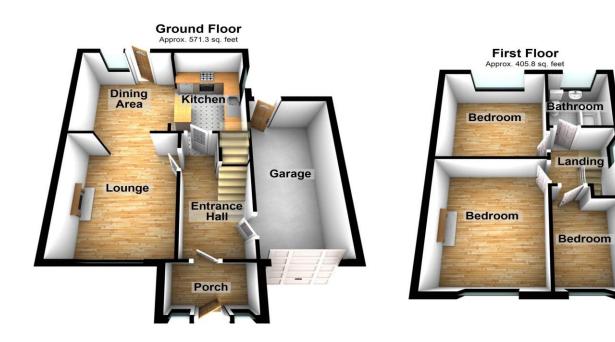

### Interior

Entrance Hall:

Lounge: 3.96m x 3.12m (13' x 10'3")

Dining Room 3.3m x 2.82m (10'10" x 9'3")

Kitchen: 3.3m x 2.16m (10'10" x 7'1")

Bedroom One: 3.96m x 3.12m (13' x 10'3")

Bedroom Two: 3.3m x 3.12m (10'10" x 10'3")

Bedroom Three: 3.05m x 1.88m (10' x 6'2")

Bathroom: 2.13m x 1.85m (7' x 6'1")

#### Total area: approx. 977.2 sq. feet

Please be advised this plan is offered for marketing purposes only. It can not be relied upon for exact or precise measurements, angles, window or door openings. Whilst every effort is made to ensure the accuracy the company or provider accepts no responsibility for the content. Plan produced using PlanUp.