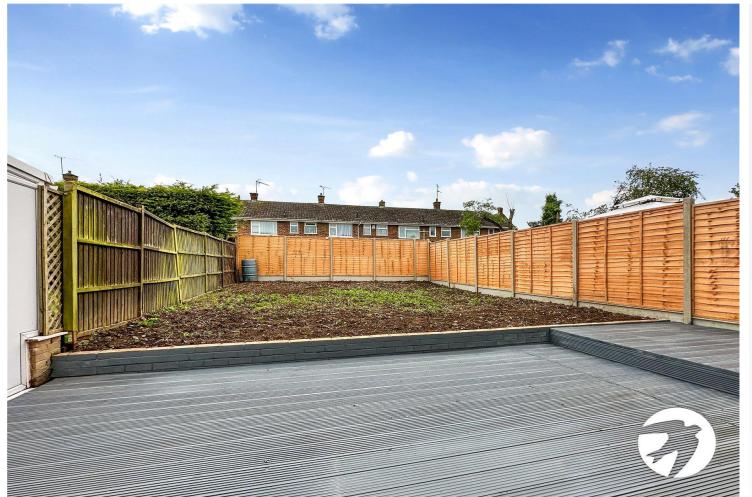

ly renovated
- No chain
- Open plan kitchen/diner
- Sought after location

### Interior

Entrance Hall:

Lounge: 3.96m x 3.12m (13' x 10'3")

Dining Room 3.3m x 2.82m (10'10" x 9'3")

Kitchen: 3.3m x 2.16m (10'10" x 7'1")

Bedroom One: 3.96m x 3.12m (13' x 10'3")

Bedroom Two: 3.3m x 3.12m (10'10" x 10'3")

Bedroom Three: 3.05m x 1.88m (10' x 6'2")

Bathroom: 2.13m x 1.85m (7' x 6'1")

## Exterior

Front and rear gardens Garage & driveway



#### Total area: approx. 977.2 sq. feet

Please be advised this plan is offered for marketing purposes only. It can not be relied upon for exact or precise measurements, angles, window or door openings. Whilst every effort is made to ensure the accuracy the company or provider accepts no responsibility for the content. Plan produced using PlanUp.







### **Property Location**

Riverhead Close, Sittingbourne, ME10 1UZ





### FOR MORE INFORMATION CONTACT US TODAY.

### 01795 479999

Robinson Michael & Jackson 38 West Street, Sittingbourne, Kent, ME10 1AP sittingbourne@robinson-jackson.com

These particulars do not form part of an offer or contract and must not be relied upon as statements or representation of fact. Any areas, measurements, journey times or distances are approximate. The text, images, photographs and plans are for guidance only and are not necessarily comprehensive. It should not be assumed that the property has all necessary planning, building regulation or other consents and we have not tested any services, equipment or facilities. References to tenure are based on information supplied by the seller. Buyer should ve