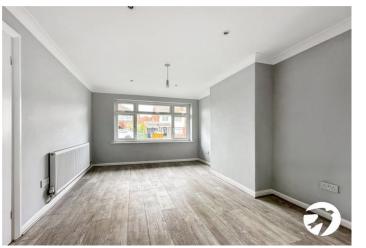

Upstairs', you will find three good-sized bedrooms, offering comfortable accommodation for families or individuals. Additionally, there is a well-appointed family bathroom, complete with modern fixtures and fittings. Externally, the property benefits from both front and rear gardens, providing outdoor space for

### Interior

Entrance Hall:

Lounge: 3.96m x 3.12m (13' x 10'3")

Dining Room 3.3m x 2.82m (10'10" x 9'3")

Kitchen: 3.3m x 2.16m (10'10" x 7'1")

Bedroom One: 3.96m x 3.12m (13' x 10'3")

Bedroom Two: 3.3m x 3.12m (10'10" x 10'3")

Bedroom Three: 3.05m x 1.88m (10' x 6'2")

Bathroom: 2.13m x 1.85m (7' x 6'1")