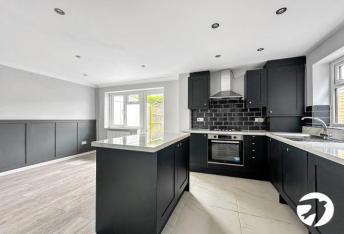

## Riverhead Close, Sittingbourne

Situated in the desirable Riverhead Close, this impressive three-bedroom semi-detached property offers spacious and modern living accommodation.

Upon entering the property, you are greeted by a welcoming lounge, perfect for relaxation or entertaining guests. The ground floor also boasts an open-plan kitchen diner, providing ample space for dining and meal preparation. The modern kitchen is well-equipped, making it the heart of the home and ideal for families.

### Interior

Entrance Hall:

Lounge: 3.96m x 3.12m (13' x 10'3")

Dining Room 3.3m x 2.82m (10'10" x 9'3")

Kitchen: 3.3m x 2.16m (10'10" x 7'1")

Bedroom One: 3.96m x 3.12m (13' x 10'3")

Bedroom Two: 3.3m x 3.12m (10'10" x 10'3")