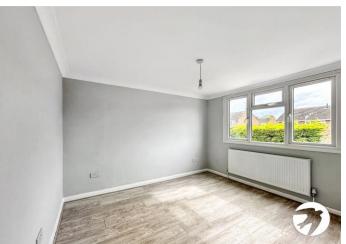

Upstairs', you will find three good-sized bedrooms, offering comfortable accommodation for families or individuals. Additionally, there is a well-appointed family bathroom, complete with modern fixtures and fittings. Externally, the property benefits from both front and rear gardens, providing outdoor space for

### Interior

Entrance Hall:

Lounge: 3.96m x 3.12m (13' x 10'3")

Dining Room 3.3m x 2.82m (10'10" x 9'3")

Kitchen: 3.3m x 2.16m (10'10" x 7'1")

Bedroom One: 3.96m x 3.12m (13' x 10'3")

Bedroom Two: 3.3m x 3.12m (10'10" x 10'3")

Bedroom Three: 3.05m x 1.88m (10' x 6'2")

Bathroom: 2.13m x 1.85m (7' x 6'1")