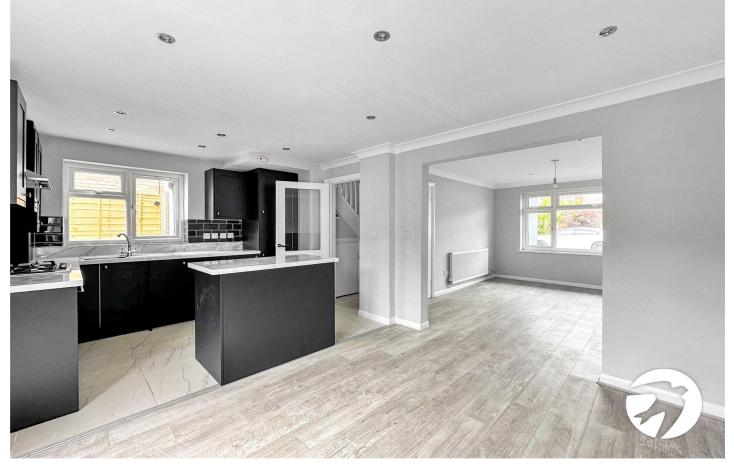

## Riverhead Close, Sittingbourne

Situated in the desirable Riverhead Close, this impressive three-bedroom semi-detached property offers spacious and modern living accommodation.

Upon entering the property, you are greeted by a welcoming lounge, perfect for relaxation or entertaining guests. The ground floor also boasts an open-plan kitchen diner, providing ample space for dining and meal preparation. The modern kitchen is well-equipped, making it the heart of the home and ideal for families.

### Interior

Entrance Hall:

Lounge: 3.96m x 3.12m (13' x 10'3")

Dining Room 3.3m x 2.82m (10'10" x 9'3")

Kitchen: 3.3m x 2.16m (10'10" x 7'1")

Bedroom One: 3.96m x 3.12m (13' x 10'3")

Bedroom Two: 3.3m x 3.12m (10'10" x 10'3")