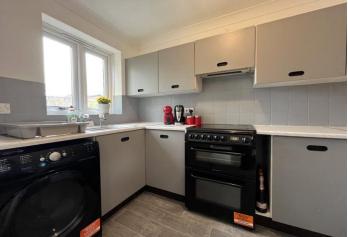

#### **Interior**

**Entrance Hall** 

**Lounge** 3.94m x 2.84m (12'11" x 9'4")

**Kitchen** 2.9m x 1.8m (9'6" x 5'11")

**Bedroom** 3.38m x 2.7m (11'1" x 8'10")

**Bathroom** 1.88m x 1.22m (6'2" x 4')