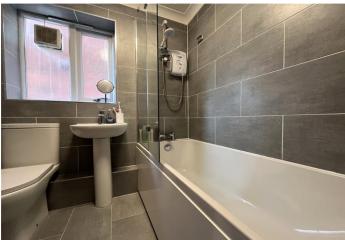

#### **Interior**

**Entrance Hall** 

**Lounge** 3.94m x 2.84m (12'11" x 9'4")

**Kitchen** 2.9m x 1.8m (9'6" x 5'11")

**Bedroom** 3.38m x 2.7m (11'1" x 8'10")

**Bathroom** 1.88m x 1.22m (6'2" x 4')