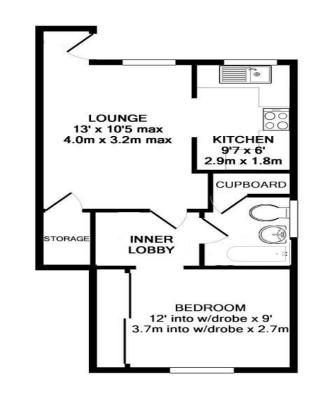

#### **Interior**

**Entrance Hall** 

**Lounge** 3.94m x 2.84m (12'11" x 9'4")

**Kitchen** 2.9m x 1.8m (9'6" x 5'11")

**Bedroom** 3.38m x 2.7m (11'1" x 8'10")

**Bathroom** 1.88m x 1.22m (6'2" x 4')

#### **Leasehold Information**

Time remaining on lease: Approx. 91 years

Ground Rent: £98 Per Annum Approx

Service Charge: £1,325 Per Annum Approx

TOTAL APPROX. FLOOR AREA 397 SQ.FT. (36.9 SQ.M.)
Measurements are approximate. Not to scale. Illustrative purposes only
Made with Metropix ©2018