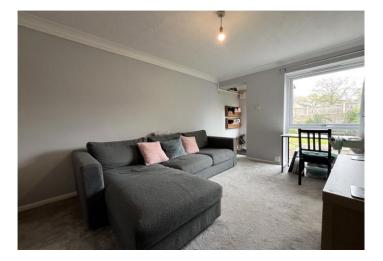

#### **Interior**

**Entrance Hall** 

**Lounge** 3.94m x 2.84m (12'11" x 9'4")

**Kitchen** 2.9m x 1.8m (9'6" x 5'11")

**Bedroom** 3.38m x 2.7m (11'1" x 8'10")

**Bathroom** 1.88m x 1.22m (6'2" x 4')