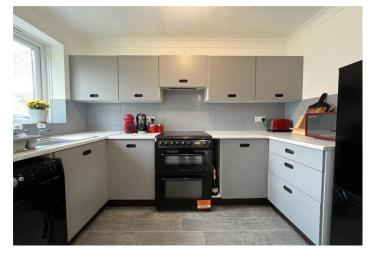

#### **Interior**

**Entrance Hall** 

**Lounge** 3.94m x 2.84m (12'11" x 9'4")

**Kitchen** 2.9m x 1.8m (9'6" x 5'11")

**Bedroom** 3.38m x 2.7m (11'1" x 8'10")

**Bathroom** 1.88m x 1.22m (6'2" x 4')