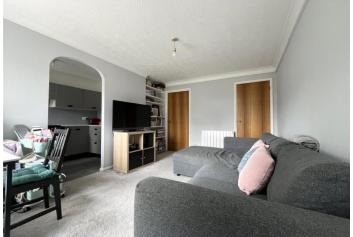

#### **Interior**

**Entrance Hall** 

**Lounge** 3.94m x 2.84m (12'11" x 9'4")

**Kitchen** 2.9m x 1.8m (9'6" x 5'11")

**Bedroom** 3.38m x 2.7m (11'1" x 8'10")

**Bathroom** 1.88m x 1.22m (6'2" x 4')