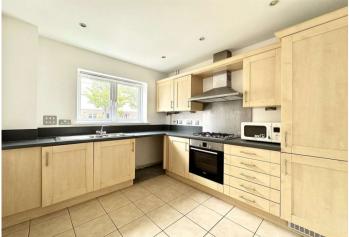

#### **Interior**

**Entrance Hall** Laminate flooring. Under stair storage cupboard. Radiator with decorative cover. Stairs to first floor.

**Kitchen** 3.07m x 2.62m (10'1" x 8'7") Double glazed window to front. Tiled floor. Range of wall & base units with complementary work surfaces. Stainless steel sink. Integrated gas hob & electric oven. Integrated fridge freezer. Plumbed for washing machine. Radiator.