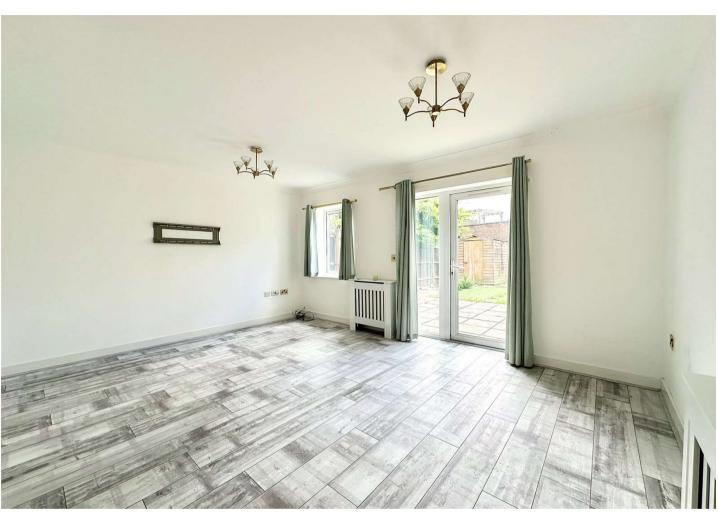

**Living/Dining Room** 4.57m x 3.66m (15' x 12') Double glazed window to rear. Double glazed patio doors to rear. Laminate flooring. T wo radiators with decorative covers.

**Cloakroom** 1.96m x 1.24m (6'5" x 4'1") Laminate flooring. Part tiled wall. Low level WC. Pedestal wash hand basin. Radiator. Extractor fan.

### **Exterior**

Allocated parking bay to front.

Rear Garden: Approximately 33'. South-West facing. Astro turf. Shed.

Outside tap. Side access.