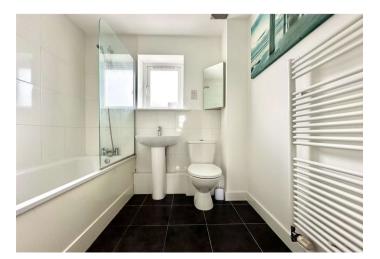

**Bedroom Three** 2.74m x 2.24m (9' x 7'4") Double glazed window to rear. Carpet. Radiator.

**Bathroom** 2.06m x 1.83m (6'9" x 6') Frosted double glazed window to front. Tiled floor. Part tiled walls. Low level WC. Pedestal wash hand basin. Panelled bath with shower over. Heated towel rail. Extractor fan.