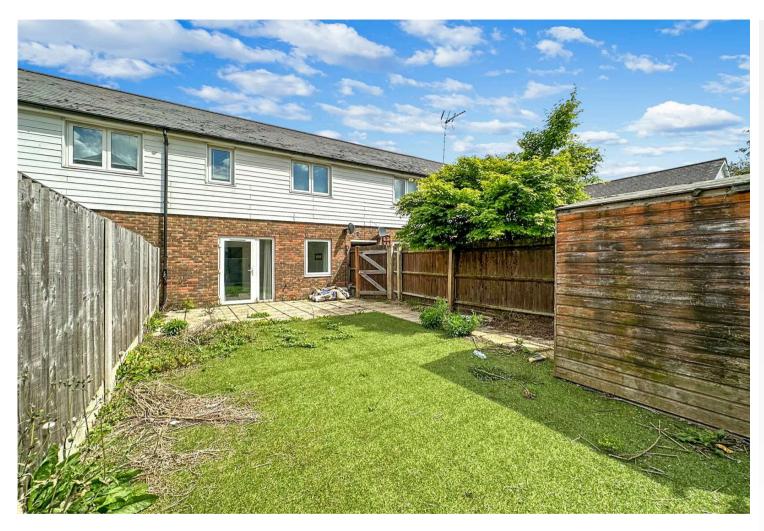

### **Exterior**

Allocated parking bay to front.

Rear Garden: Approximately 33'. South-West facing. Astro turf. Shed.

Outside tap. Side access.