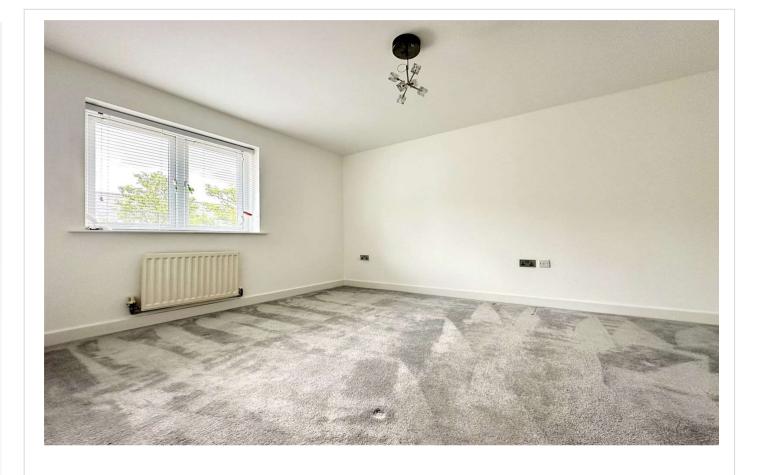

Landing Carpet. Airing cupboard. Loft access.

**Master Bedroom** 4.04m x 3.25m (13'3" x 10'8") Double glazed window to front. Carpet. Radiator.

**Bedroom Two** 4.06m x 2.87m (13'4" x 9'5") Double glazed window to rear. Carpet. Radiator.