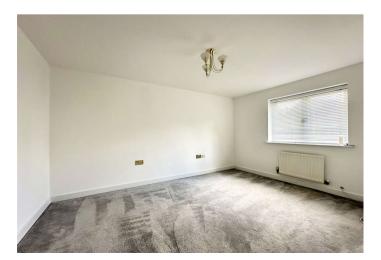

Landing Carpet. Airing cupboard. Loft access.

**Master Bedroom** 4.04m x 3.25m (13'3" x 10'8") Double glazed window to front. Carpet. Radiator.

**Bedroom Two** 4.06m x 2.87m (13'4" x 9'5") Double glazed window to rear. Carpet. Radiator.