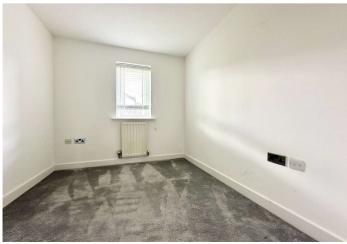

**Bedroom Three** 2.74m x 2.24m (9' x 7'4") Double glazed window to rear. Carpet. Radiator.

**Bathroom** 2.06m x 1.83m (6'9" x 6') Frosted double glazed window to front. Tiled floor. Part tiled walls. Low level WC. Pedestal wash hand basin. Panelled bath with shower over. Heated towel rail. Extractor fan.