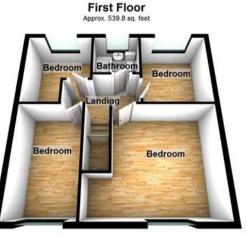

**First Floor Landing:** 

Bedroom 1: 3.89m x 4.52m (12'9" x 14'10") Bedroom 2: 3.94m x 2.44m (12'11" x 8') Bedroom 3: 2.87m x 2.6m (9'5" x 8'6") Bedroom 4: 2.77m x 2.46m (9'1" x 8'1") Bathroom:

## Scan for the latest properties... Follow us on facebook for early access to new

Total area: approx. 1205.7 sq. feet