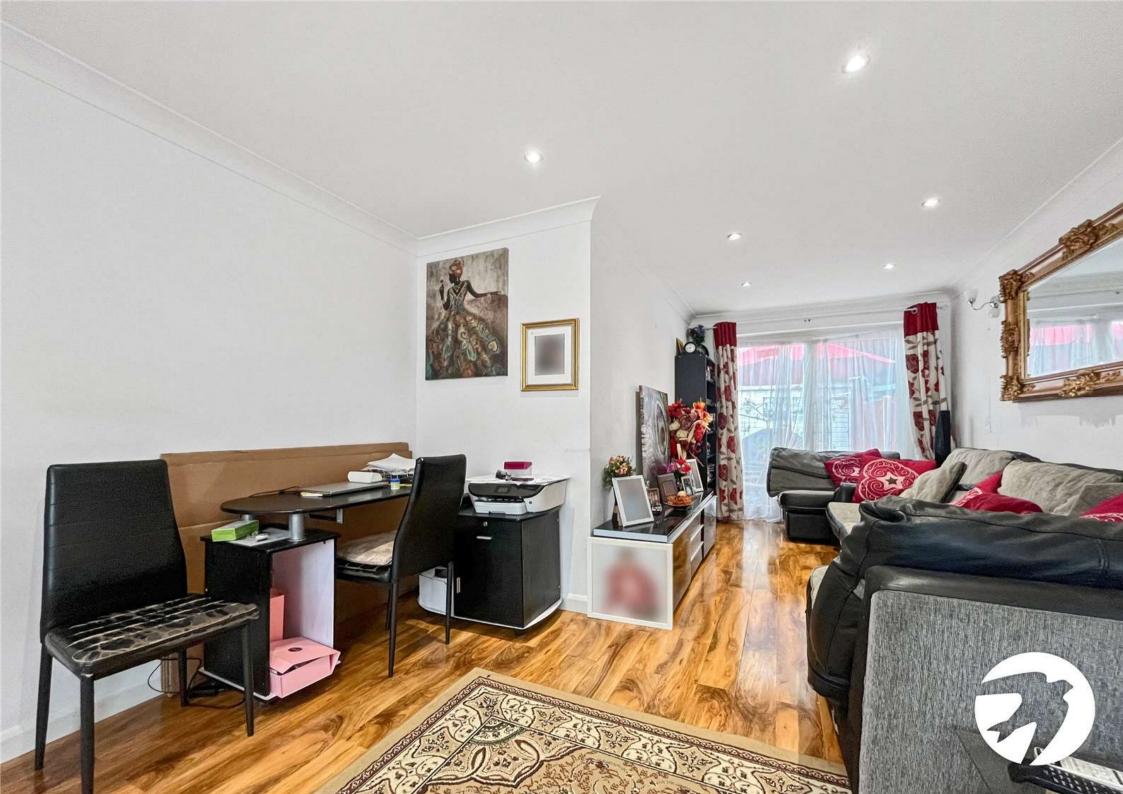

#### Accommodation

**Entrance Hall:** 

**Lounge:** 6.86 (22'6")m x 3.53 (11'7")m resucing to 2.3 (7'7")m

**Dining Room:** 4.06m x 2.44m (13'4" x 8')

**Kitchen/Breakfast Room:** 4.78m x 3.86m (15'8" x 12'8")