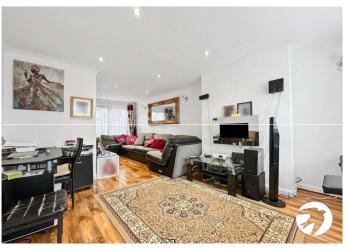

#### Accommodation

**Entrance Hall:** 

**Lounge:** 6.86 (22'6")m x 3.53 (11'7")m resucing to 2.3 (7'7")m

**Dining Room:** 4.06m x 2.44m (13'4" x 8')

**Kitchen/Breakfast Room:** 4.78m x 3.86m (15'8" x 12'8")