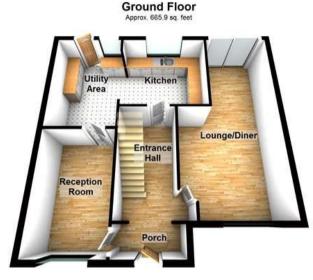

#### Accommodation

**Entrance Hall:** 

**Lounge:** 6.86 (22'6")m x 3.53 (11'7")m resucing to 2.3 (7'7")m

**Dining Room:** 4.06m x 2.44m (13'4" x 8')

**Kitchen/Breakfast Room:** 4.78m x 3.86m (15'8" x 12'8")

## Scan for the latest properties... Follow us on facebook for early access to new

Total area: approx. 1205.7 sq. feet