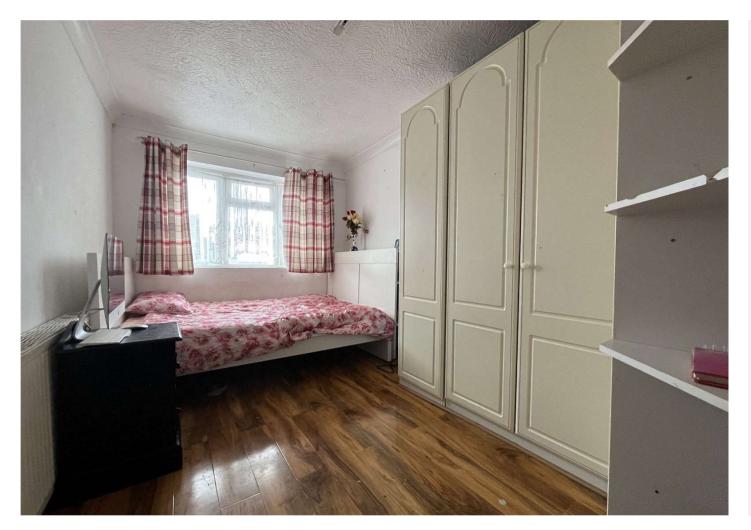

**First Floor Landing:** 

Bedroom 1: 3.89m x 4.52m (12'9" x 14'10") Bedroom 2: 3.94m x 2.44m (12'11" x 8') Bedroom 3: 2.87m x 2.6m (9'5" x 8'6") Bedroom 4: 2.77m x 2.46m (9'1" x 8'1") Bathroom: