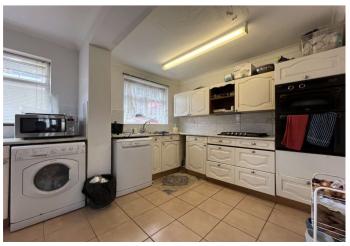

#### Accommodation

**Entrance Hall:** 

**Lounge:** 6.86 (22'6")m x 3.53 (11'7")m resucing to 2.3 (7'7")m

**Dining Room:** 4.06m x 2.44m (13'4" x 8')

**Kitchen/Breakfast Room:** 4.78m x 3.86m (15'8" x 12'8")