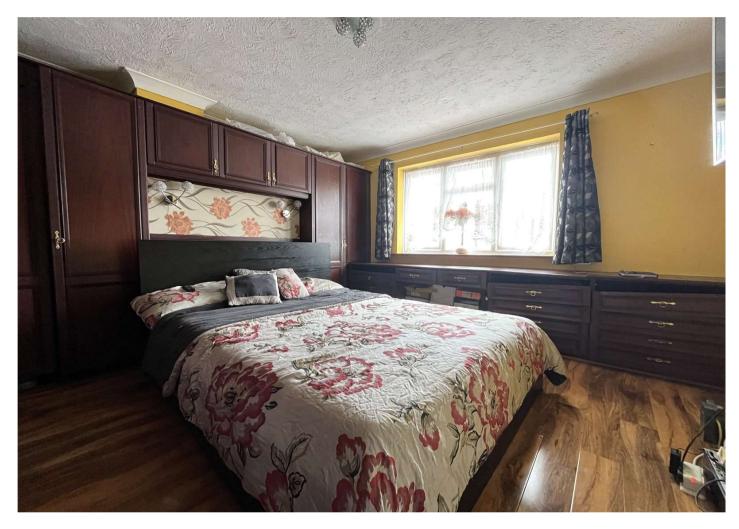

**First Floor Landing:** 

Bedroom 1: 3.89m x 4.52m (12'9" x 14'10") Bedroom 2: 3.94m x 2.44m (12'11" x 8') Bedroom 3: 2.87m x 2.6m (9'5" x 8'6") Bedroom 4: 2.77m x 2.46m (9'1" x 8'1") Bathroom: