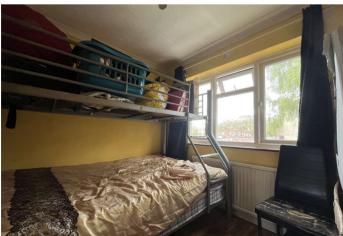

**First Floor Landing:** 

Bedroom 1: 3.89m x 4.52m (12'9" x 14'10") Bedroom 2: 3.94m x 2.44m (12'11" x 8') Bedroom 3: 2.87m x 2.6m (9'5" x 8'6") Bedroom 4: 2.77m x 2.46m (9'1" x 8'1") Bathroom: