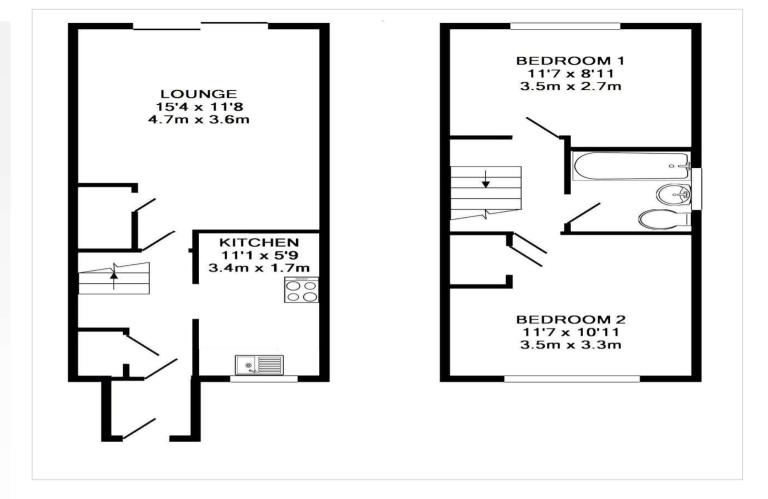

### **Interior**

**Ground floor** 

**Entrance Hall** 

**Kitchen** 3.33m x 1.73m (10'11" x 5'8")

**Living Room** 4.62m x 3.5m (15'2" x 11'6")

First Floor

**Bedroom one** 3.56m x 3.3m (11'8" x 10'10")

**Bedroom two** 3.53m x 2.51m (11'7" x 8'3")

**Bathroom** 1.85m x 1.68m (6'1" x 5'6")