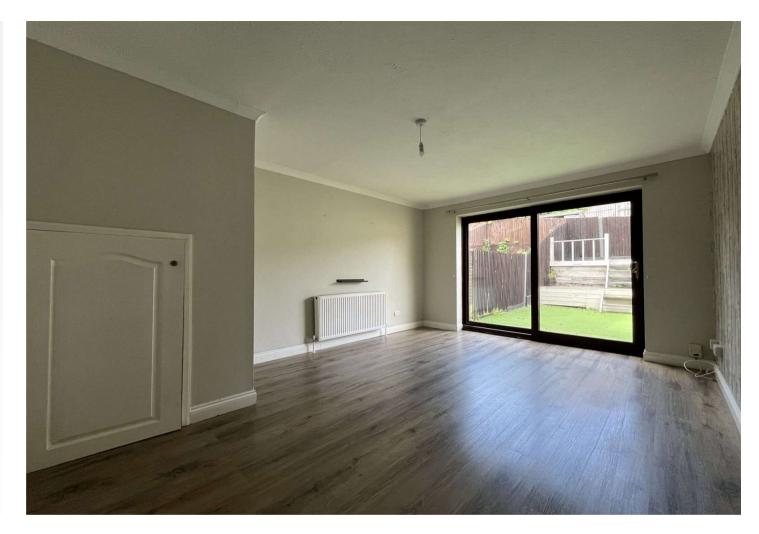

### **Interior**

**Ground floor** 

**Entrance Hall** 

**Kitchen** 3.33m x 1.73m (10'11" x 5'8")

**Living Room** 4.62m x 3.5m (15'2" x 11'6")

First Floor

**Bedroom one** 3.56m x 3.3m (11'8" x 10'10")

**Bedroom two** 3.53m x 2.51m (11'7" x 8'3")