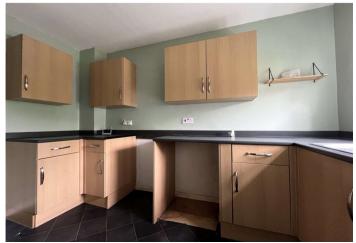

### **Interior**

**Ground floor** 

**Entrance Hall** 

**Kitchen** 3.33m x 1.73m (10'11" x 5'8")

**Living Room** 4.62m x 3.5m (15'2" x 11'6")

First Floor

**Bedroom one** 3.56m x 3.3m (11'8" x 10'10")

**Bedroom two** 3.53m x 2.51m (11'7" x 8'3")