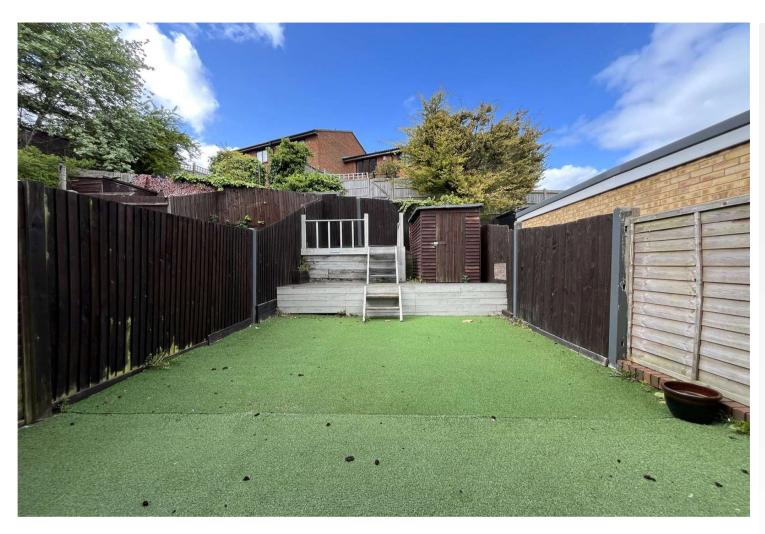

### **Exterior**

Front garden: Laid to lawn.

Rear garden: astroturf, decked area, shed and side access.

Allocated parking.