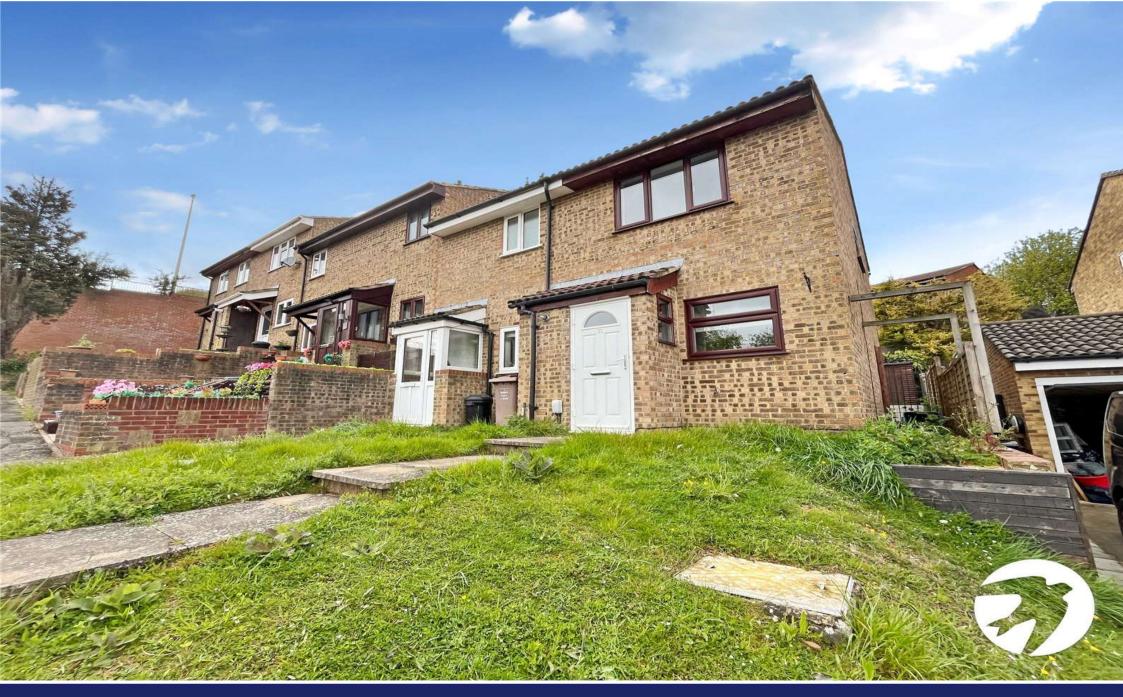

## Monarch Close, Princes Park

Offered to the market with no forward chain! This two bedroom end of terrace home is the perfect starter home.

# **Property Features**

- Council Tax: B
- EPC Rating: D
- No chain
- Two bedroom starter home
- Ideal for buy to let investors
- Blank canvas
- Allocated parking
- Cul-de-sac

### **Exterior**

Front garden: Laid to lawn.

Rear garden: astroturf, decked area, shed and side access.

Allocated parking.