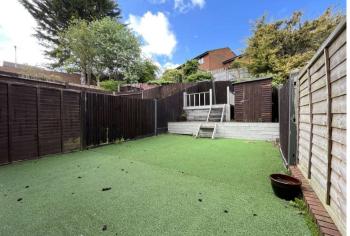

### **Exterior**

Front garden: Laid to lawn.

Rear garden: astroturf, decked area, shed and side access.

Allocated parking.